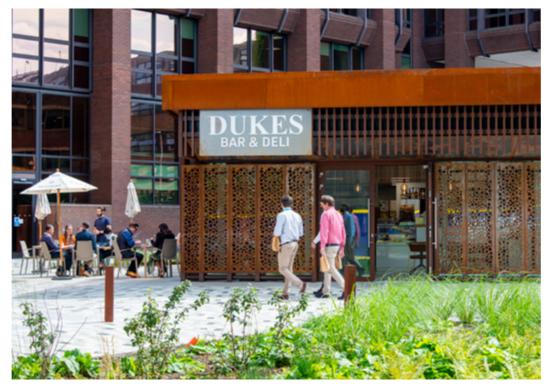

The front of Dukes Court has undergone extensive remodelling, creating a landscaped pedestrianised public plaza and restaurant with outdoor seating. The building features an impressive full height living 'green' wall, which is one of the tallest in Europe.

#### **Key Specification**

▲ Reception area with on-site management

Electric car charging point

▲ Dukes Bar & Deli

#### **Bars and Restaurants**

- 5. Bacaró
- 6. Dukes Court Bar and Deli
- 7. Caffè Nero
- 8. Cellar Magneval
- 2. Côte Brasserie
- **10.** Gordon Ramsay Street Burger
- 11. Marciano Lounge
- 12. Soya (Japanese)