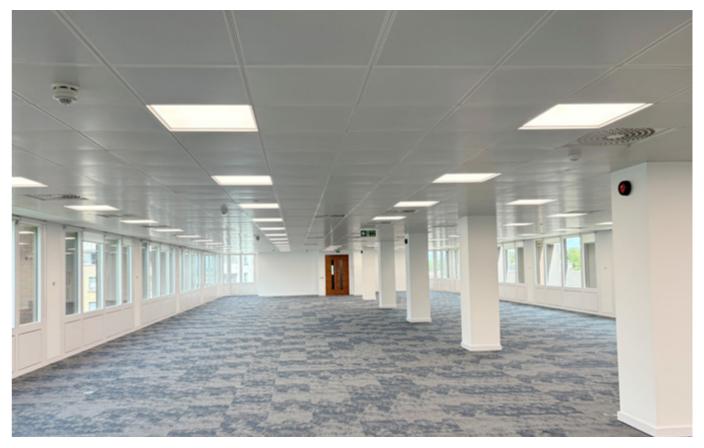

#### **Building Amenity**

▲ On-site tennis court

▲ Exterior living 'green' wall

The Space Dukes Court | Woking

▲ Block A - 3rd floor

▲ Block C - 3rd floor

▲ Indicative kitchen area

The Accommodation

# Flexible office space to make your own

## Dukes Court totals 224,000 sq ft arranged over blocks A-E across ground and seven upper floors.

The available accommodation provides office suites from 1,856 sq ft, all of which offer flexible space suitable for a range of occupiers.