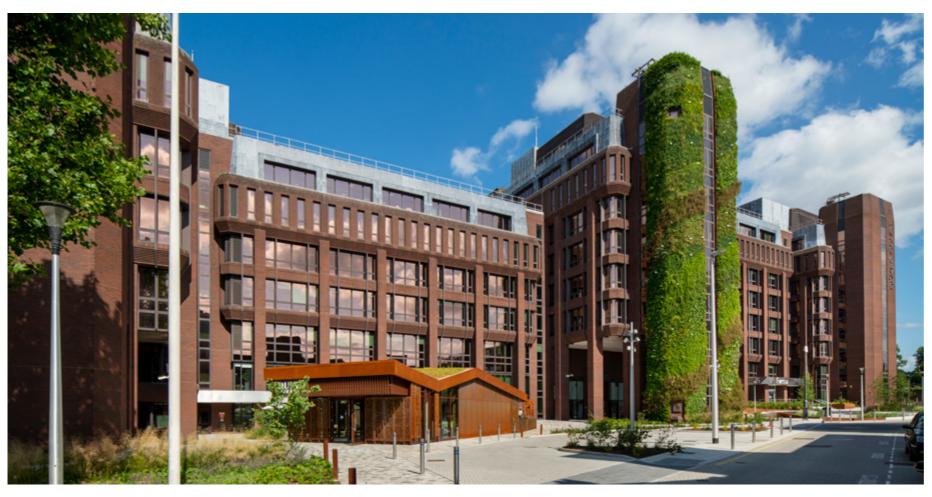

### An iconic landmark office building in the centre of Woking

Dukes Court offers high quality office space in Woking town centre, with a new feature living wall, attractive landscaped entrance and on-site restaurant.

The front of Dukes Court has undergone extensive remodelling, creating a landscaped pedestrianised public plaza and restaurant with outdoor seating. The building features an impressive full height living 'green' wall, which is one of the tallest in Europe.

The building is arranged over five blocks which are accessed via three separate reception areas, leading to the flexible floor plates which all benefit from excellent natural light.

▲ Site plan not to scale. Indicative only.