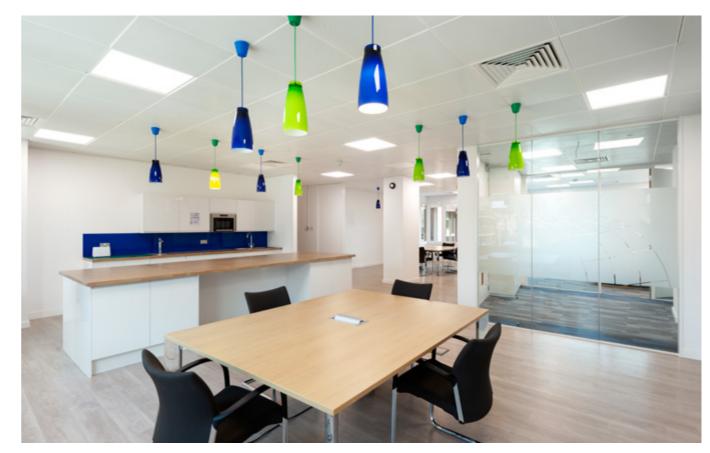

#### **Building Amenity**

▲ On-site tennis court

▲ Exterior living 'green' wall

The Space Dukes Court | Woking

▲ Block A - 3rd floor

▲ Block C - 3rd floor

▲ Indicative kitchen area

The Accommodation