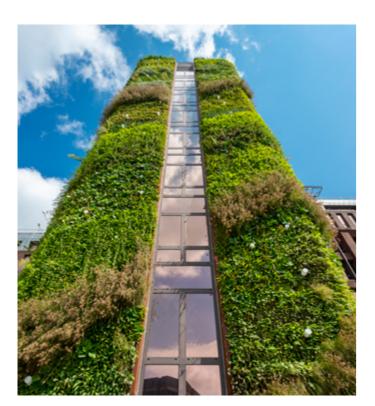

The front of Dukes Court has undergone extensive remodelling, creating a landscaped pedestrianised public plaza and restaurant with outdoor seating. The building features an impressive full height living 'green' wall, which is one of the tallest in Europe.

#### **Building Amenity**

▲ On-site tennis court

▲ Exterior living 'green' wall

The Space Dukes Court | Woking

▲ Block A - 3rd floor

▲ Block C - 3rd floor

▲ Indicative kitchen area

The Accommodation