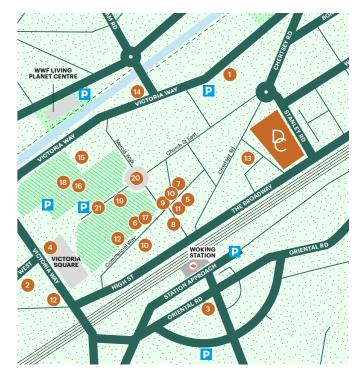

#### **Amenities**

#### Hotels

- 1. Double Tree by Hilton
- 2. Premier Inn
- 3. Travelodge
- **4.** Hilton

#### **Bars and Restaurants**

- 5. Bacaró
- 6. Dukes Court Bar and Deli
- 7. Caffè Nero
- 8. Cellar Magneval
- 2. Côte Brasserie
- **10.** Gordon Ramsay Street Burger
- 11. Marciano Lounge
- 12. Soya (Japanese)

#### Leisure

- 13. Anytime Fitness
- **14.** The Lightbox Gallery
- 15. New Victoria Theatre
- 16. Nova Cinema

#### Retail

- 17. Commercial Way
- **18.** Peacocks Shopping Centre
- 19. Wolsey Place
- 20. Jubilee Square

Miles 5

> 7.5 15

25

35

21. Market Walk