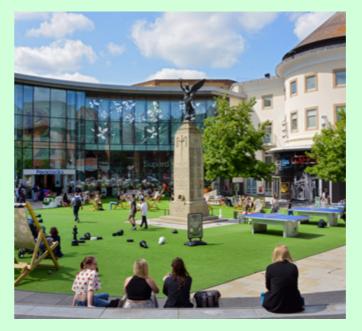

▲ Saturn Trail

▲ Woking town centre

▲ Street Burger Gordon Ramsay

▲ Côte Brasserie

▲ Nova Cinema

▲ HG Wells Statue

#### **Bars and Restaurants**

- 5. Bacaró
- 6. Dukes Court Bar and Deli
- 7. Caffè Nero
- 8. Cellar Magneval
- 2. Côte Brasserie
- **10.** Gordon Ramsay Street Burger
- 11. Marciano Lounge
- 12. Soya (Japanese)