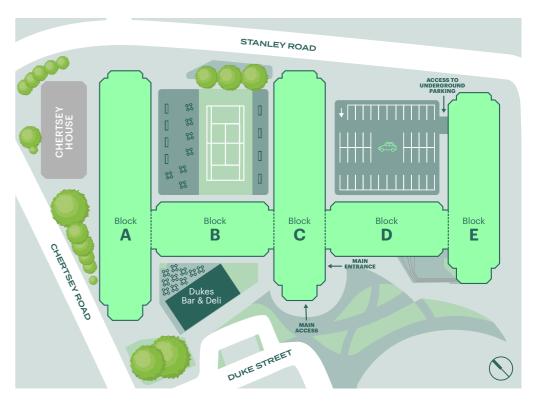

The building is arranged over five blocks which are accessed via three separate reception areas, leading to the flexible floor plates which all benefit from excellent natural light.

▲ Site plan not to scale. Indicative only.