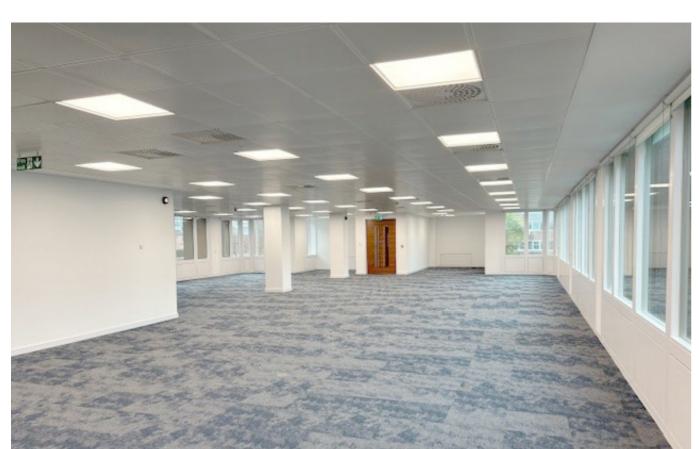

#### **Building Amenity**

▲ On-site tennis court

▲ Exterior living 'green' wall

The Space Dukes Court | Woking

▲ Block A - 3rd floor

▲ Block C - 3rd floor

▲ Indicative kitchen area

The Accommodation

# Flexible office space to make your own

## Dukes Court totals 224,000 sq ft arranged over blocks A-E across ground and seven upper floors.

The available accommodation provides office suites from 1,856 sq ft, all of which offer flexible space suitable for a range of occupiers.