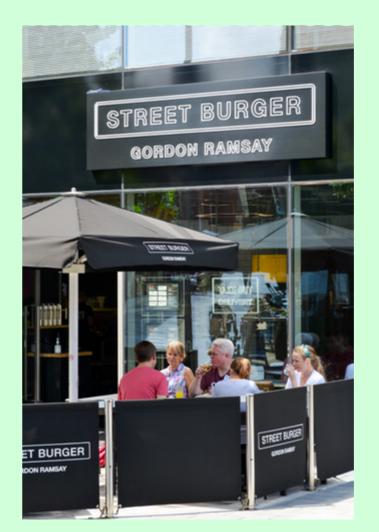

▲ Saturn Trail

▲ Woking town centre

▲ Street Burger Gordon Ramsay

▲ Côte Brasserie

▲ Nova Cinema

▲ HG Wells Statue

#### **Bars and Restaurants**

- 5. Bacaró
- 6. Dukes Court Bar and Deli
- 7. Caffè Nero
- 8. Cellar Magneval
- 2. Côte Brasserie
- **10.** Gordon Ramsay Street Burger
- 11. Marciano Lounge
- 12. Soya (Japanese)