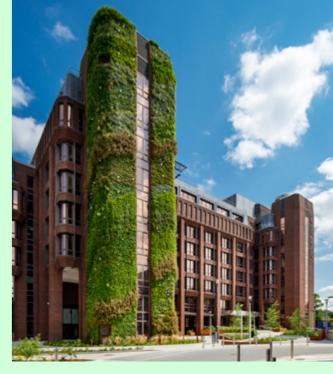

The Building

Dukes Court | Woking

▲ Dukes Court exterior

▲ Exterior living 'green' wall

▲ Dukes Bar & Deli

### An iconic landmark office building in the centre of Woking

Dukes Court offers high quality office space in Woking town centre, with a new feature living wall, attractive landscaped entrance and on-site restaurant.

The front of Dukes Court has undergone extensive remodelling, creating a landscaped pedestrianised public plaza and restaurant with outdoor seating. The building features an impressive full height living 'green' wall, which is one of the tallest in Europe.