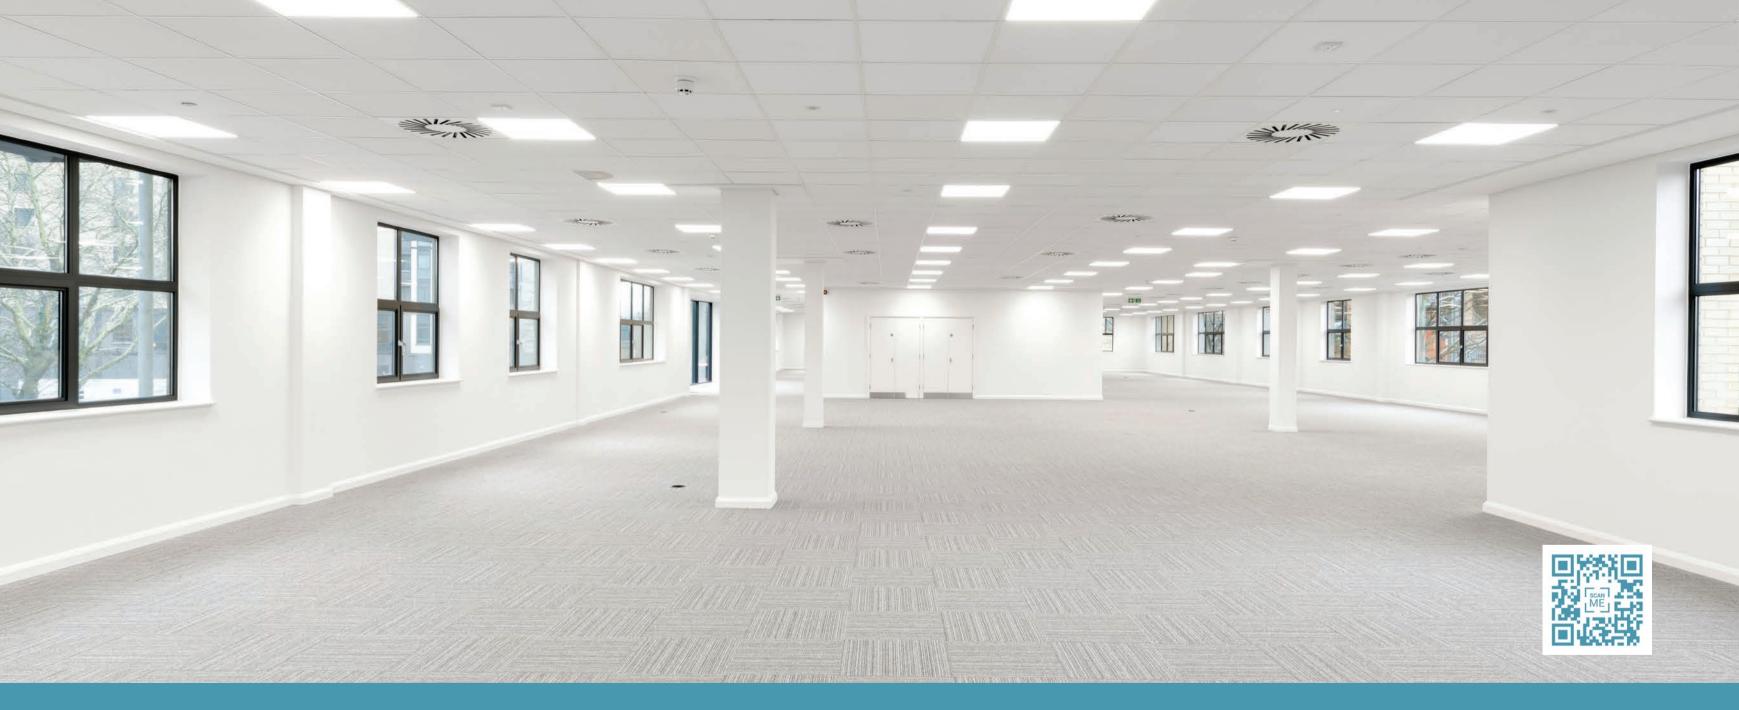

# **Specification**

- New reception
- Business lounge and visitor meet and greet
- Network and mobile coverage, Ewave 4 stars
- Refurbished four-pipe fan coil air conditioning
- Fully accessible raised floor with a minimum150mm clear void
- Mineral fibre tile suspended ceilings
- Open plan flexible floorplate, easily divisible to accommodate up to 4 splits per floor
- Two 10-person passenger lifts
- Male, female and disabled WCs on each floor
- Dedicated male and female shower facilities with changing areas

# Sustainability

- Intelligent LG7 compliant LED lighting with energy efficient automatic controls
- 2 electric car charging points
- BREEAM rating of 'Good'
- EPC rating B
- 2 Star Fitwel accreditation
- Secure storage for 13 cycles
- Low flush WC's and water efficient taps and showers

One Dorset Street offers flexible floor space from 1,386 sq ft to 16,894 sq ft.

The new inspirational reception and business lounge area have been created on the ground floor which is managed by a receptionist.