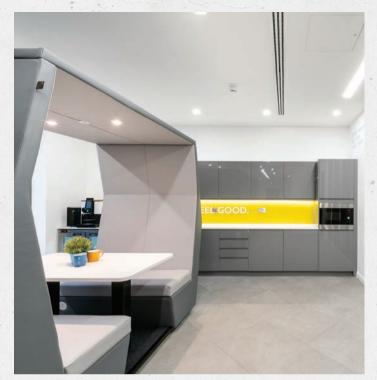

# ONE DORSET STREET

ONEDORSETSTREET.CO.UK

Feel better, work better.

With a total floor area of 24,564 sq ft (2,282 sq m), this striking stand-alone office is in one of the most prominent parts of Southampton's main business district. It has been fully refurbished to a high standard to meet the requirements of the modern office occupier.

# **Specification**

- New reception
- Business lounge and visitor meet and greet
- Network and mobile coverage, Ewave 4 stars
- Refurbished four-pipe fan coil air conditioning
- Fully accessible raised floor with a minimum150mm clear void
- Mineral fibre tile suspended ceilings
- Open plan flexible floorplate, easily divisible to accommodate up to 4 splits per floor
- Two 10-person passenger lifts
- Male, female and disabled WCs on each floor
- Dedicated male and female shower facilities with changing areas