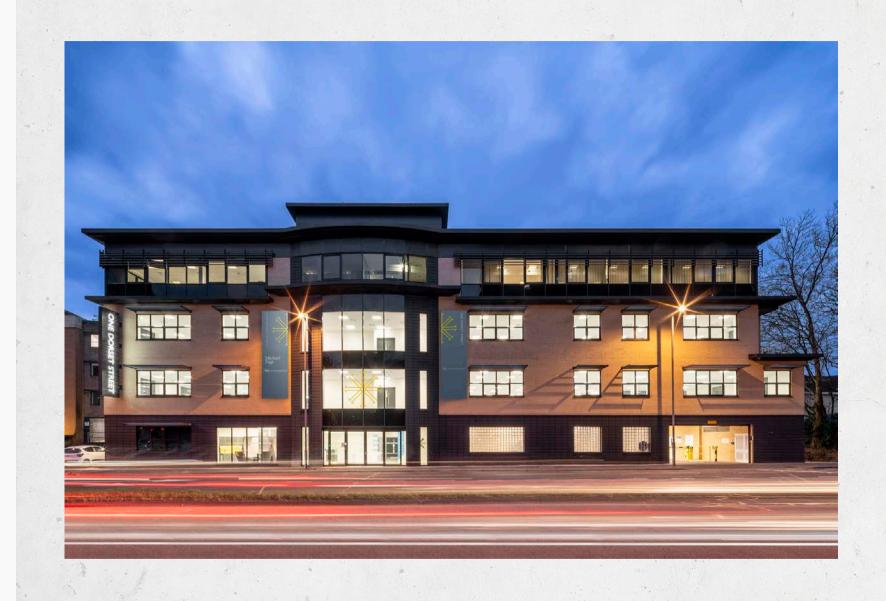

# ONE DORSET STREET

ONEDORSETSTREET.CO.UK

Feel better, work better.

With a total floor area of 24,564 sq ft (2,282 sq m), this striking stand-alone office is in one of the most prominent parts of Southampton's main business district. It has been fully refurbished to a high standard to meet the requirements of the modern office occupier.

Ideally positioned within walking distance to many amenities including local parks and gyms, One Dorset Street is the first Fitwel-certified project in Hampshire and the South Coast. Employee wellness is an increasingly high priority for all modern businesses and this certification not only puts employees' health and wellbeing at the heart of the working environment, but also provides businesses with formal recognition of these benefits.