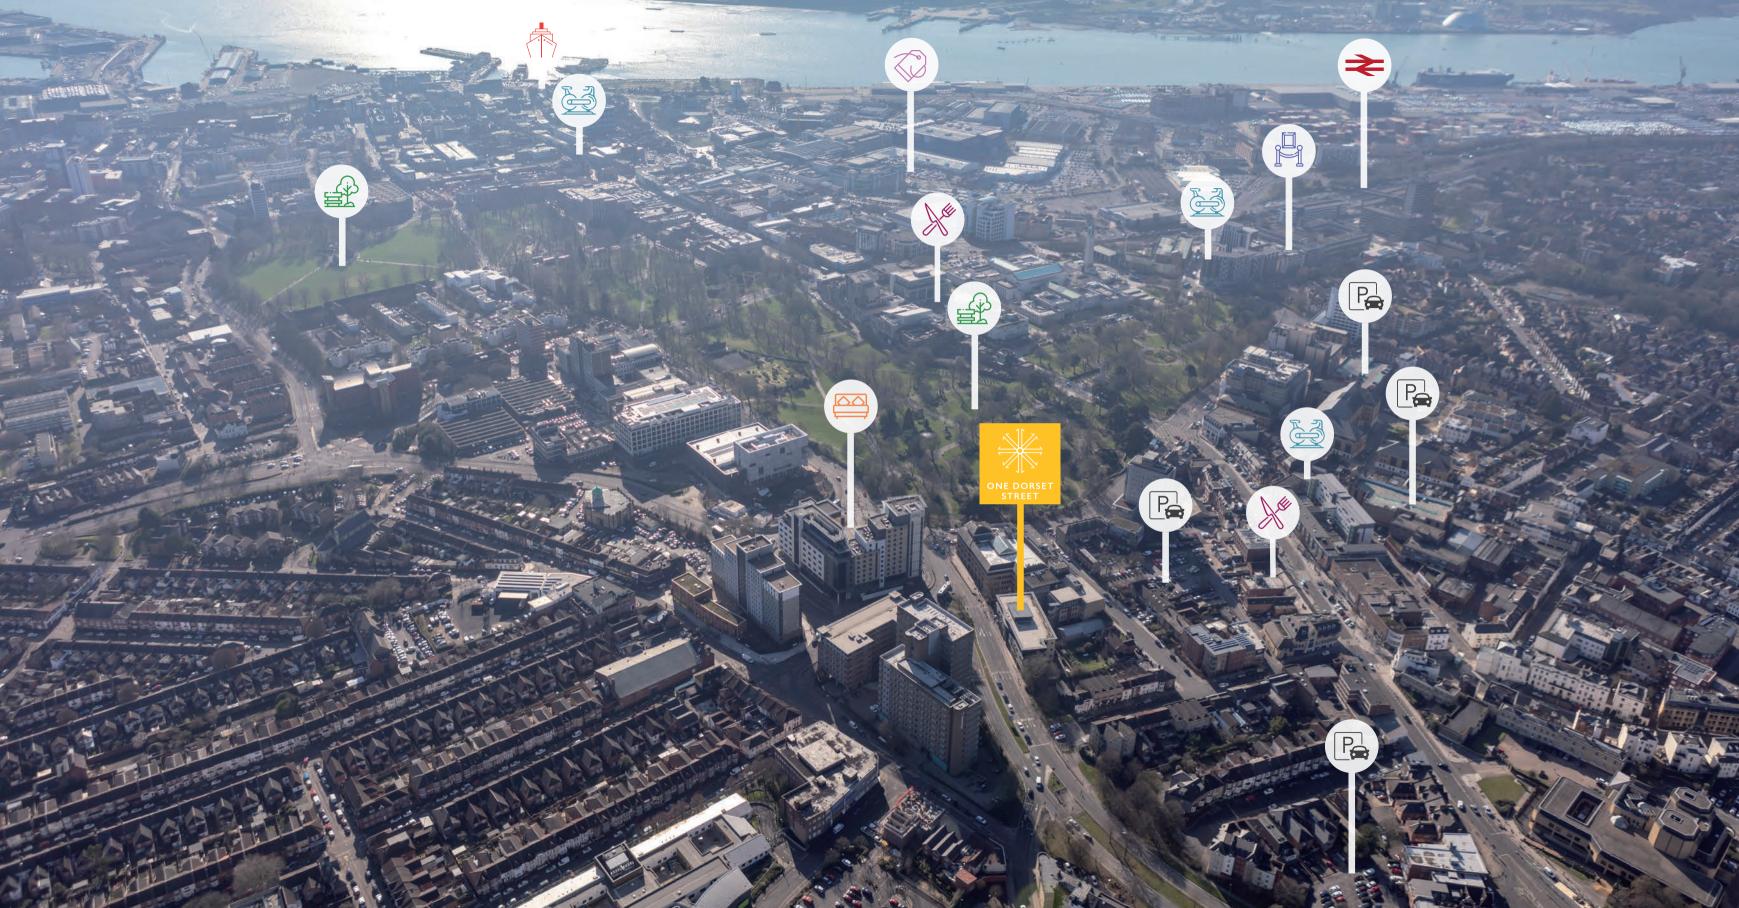

# What's in the area?

Thanks to its central location, One Dorset Street is within just a few minutes walk or cycle from the city's key amenities, transport links and residential areas. In the immediate vicinity are two attractive parks, several gyms and healthy eating options.

More leisure and retail options, as well as Southampton Central Station, are all within an easy 17 minutes walk – and of course it's even quicker by bike.

One Dorset Street is located on the western side of Dorset Street, which links to The Avenue (A33), the main arterial route north from the city connecting with the M3. To the south lies the Charlotte Place Roundabout, one of the main roundabouts on the inner ring road, which links through the city connecting with the M27 to both the east and west of the city.