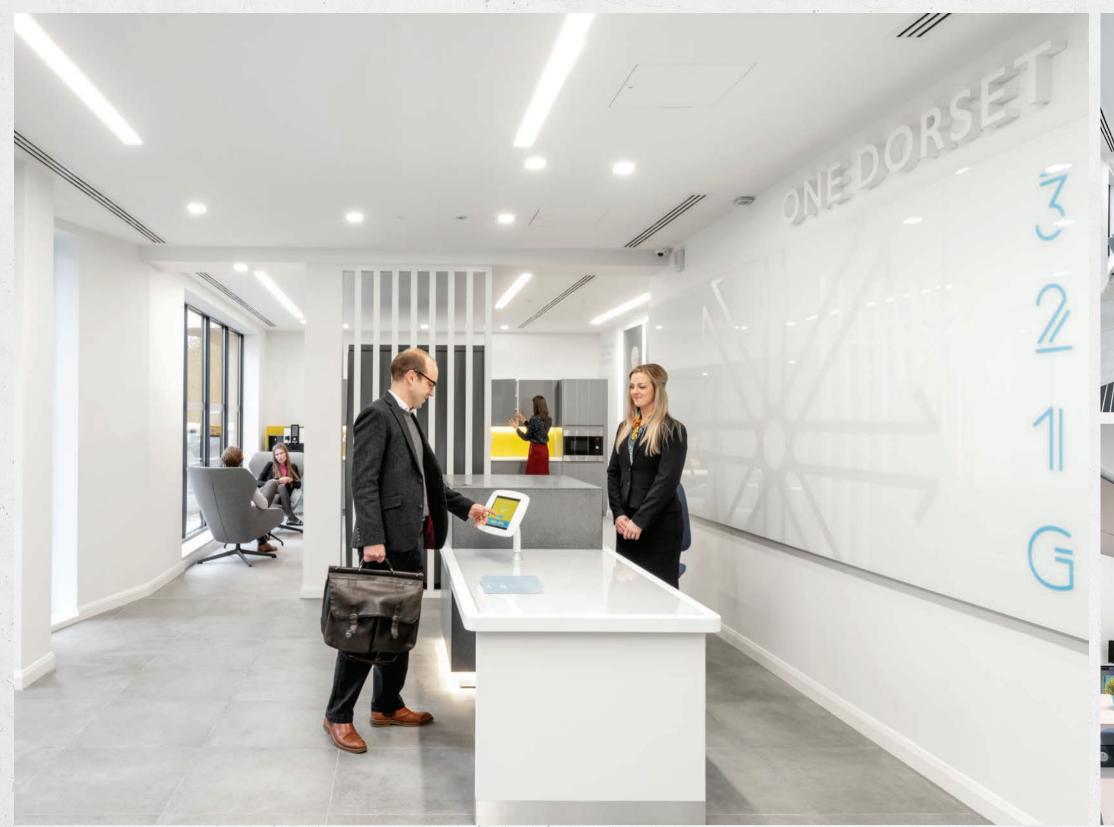

One Dorset Street offers flexible floor space from 1,386 sq ft to 16,894 sq ft.

The new inspirational reception and business lounge area have been created on the ground floor which is managed by a receptionist.