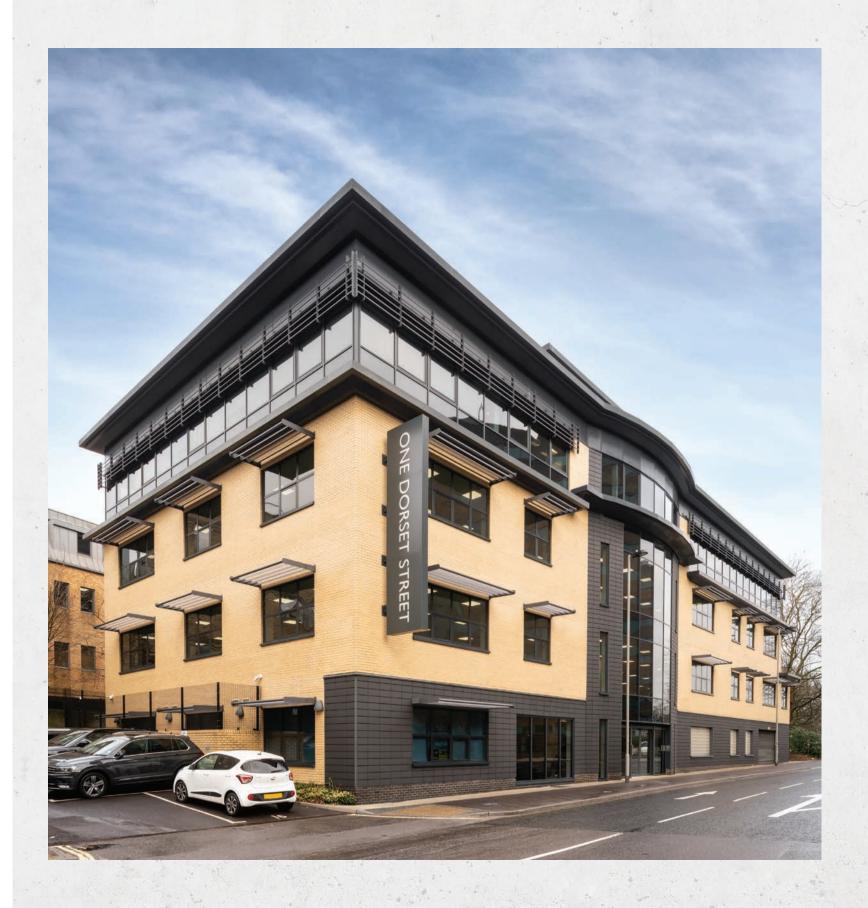

# ONE DORSET STREET

ONEDORSETSTREET.CO.UK

Feel better, work better.

With a total floor area of 24,564 sq ft (2,282 sq m), this striking stand-alone office is in one of the most prominent parts of Southampton's main business district. It has been fully refurbished to a high standard to meet the requirements of the modern office occupier.

Ideally positioned within walking distance to many amenities including local parks and gyms, One Dorset Street is the first Fitwel-certified project in Hampshire and the South Coast. Employee wellness is an increasingly high priority for all modern businesses and this certification not only puts employees' health and wellbeing at the heart of the working environment, but also provides businesses with formal recognition of these benefits.