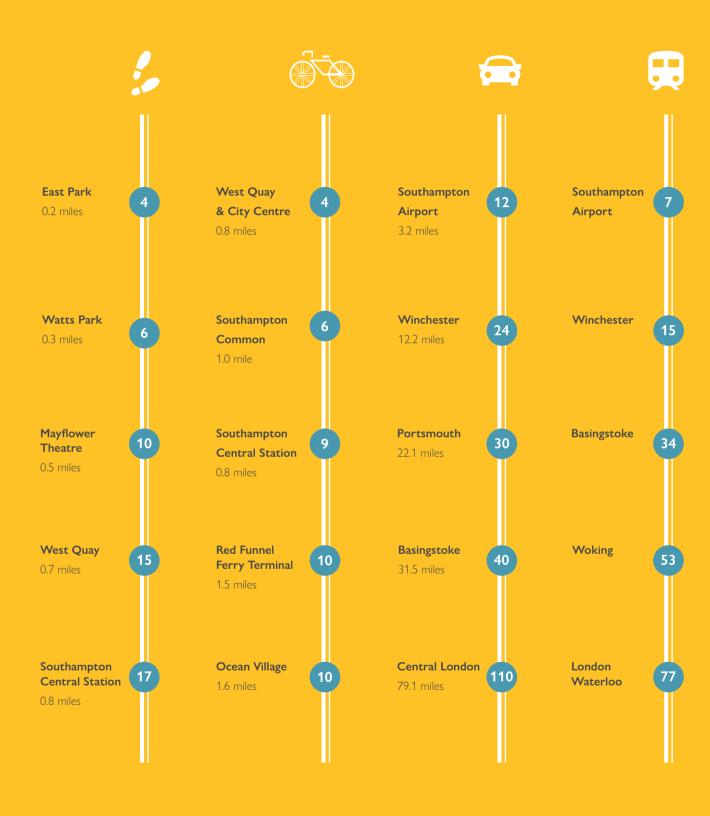

# What's in the area?

Thanks to its central location, One Dorset Street is within just a few minutes walk or cycle from the city's key amenities, transport links and residential areas. In the immediate vicinity are two attractive parks, several gyms and healthy eating options.

More leisure and retail options, as well as Southampton Central Station, are all within an easy 17 minutes walk – and of course it's even quicker by bike.

One Dorset Street is located on the western side of Dorset Street, which links to The Avenue (A33), the main arterial route north from the city connecting with the M3. To the south lies the Charlotte Place Roundabout, one of the main roundabouts on the inner ring road, which links through the city connecting with the M27 to both the east and west of the city.