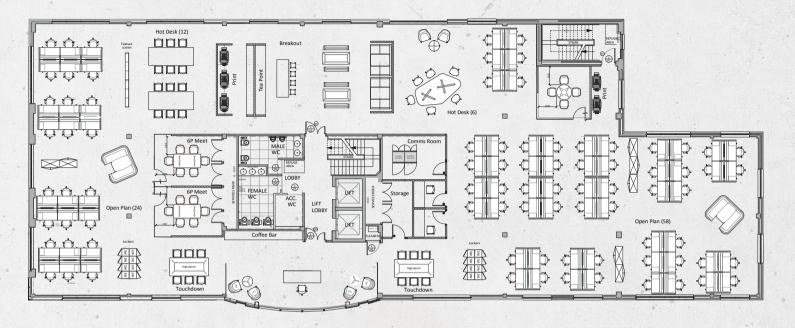

#### Example space plan - open plan - approx 100 capacity

Meet & greet 1

Open plan desks 82

Hot desks 18

Touchdown 12

Tea point 1

Meeting room 3

13 secure cycle parking spaces & maintenance area

On site secure car parking

2 electric charging points

Dedicated shower and changing facilities

CCTV

Communal break out facilities