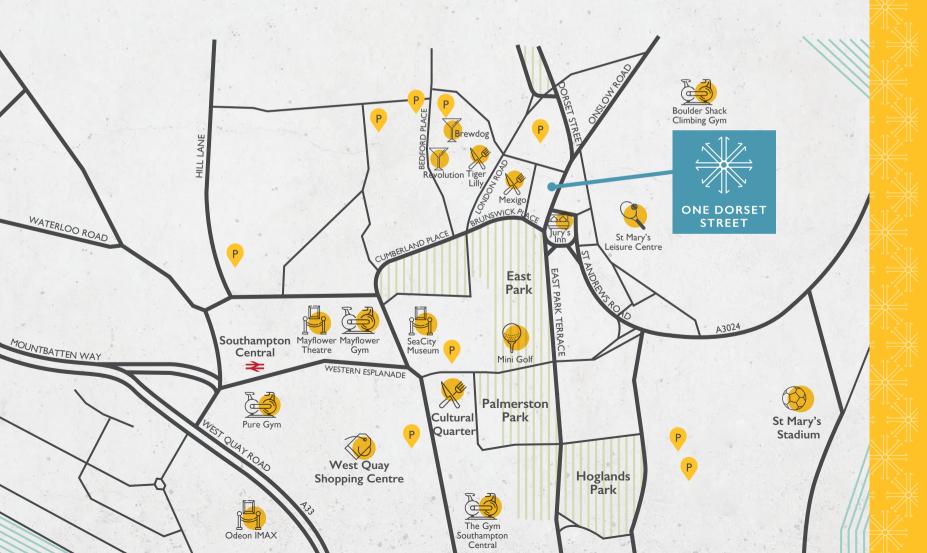

# What's in the area?

Thanks to its central location, One Dorset Street is within just a few minutes walk or cycle from the city's key amenities, transport links and residential areas. In the immediate vicinity are two attractive parks, several gyms and healthy eating options.

More leisure and retail options, as well as Southampton Central Station, are all within an easy 17 minutes walk – and of course it's even quicker by bike.

One Dorset Street is located on the western side of Dorset Street, which links to The Avenue (A33), the main arterial route north from the city connecting with the M3. To the south lies the Charlotte Place Roundabout, one of the main roundabouts on the inner ring road, which links through the city connecting with the M27 to both the east and west of the city.