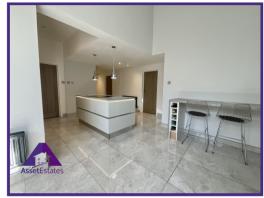

Garn Cross, Nantyglo, Ebbw Vale, NP23 4LJ

Kitchen

18'7" x 18'7" (5.72m x 5.72m)

**Reception Room** 

9'8" x 13' (3m x 3.97m)

Bedroom 1

11'5" x 11'5" (3.51m x 3.51m)

Bedroom 2