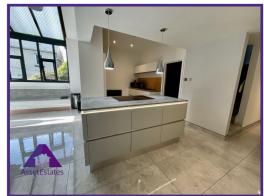

Garn Cross, Nantyglo, Ebbw Vale, NP23 4LJ

Kitchen

18'7" x 18'7" (5.72m x 5.72m)

**Reception Room** 

9'8" x 13' (3m x 3.97m)

Bedroom 1

11'5" x 11'5" (3.51m x 3.51m)

Bedroom 2