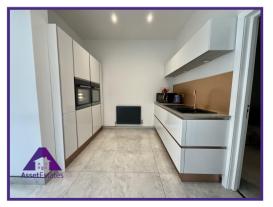

Garn Cross, Nantyglo, Ebbw Vale, NP23 4LJ

Kitchen

18'7" x 18'7" (5.72m x 5.72m)

**Reception Room** 

9'8" x 13' (3m x 3.97m)

Bedroom 1

11'5" x 11'5" (3.51m x 3.51m)

Bedroom 2