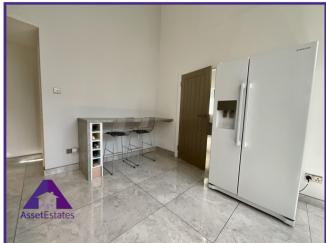

Garn Cross, Nantyglo, Ebbw Vale, NP23 4LJ

Kitchen

18'7" x 18'7" (5.72m x 5.72m)

**Reception Room** 

9'8" x 13' (3m x 3.97m)

Bedroom 1

11'5" x 11'5" (3.51m x 3.51m)

Bedroom 2