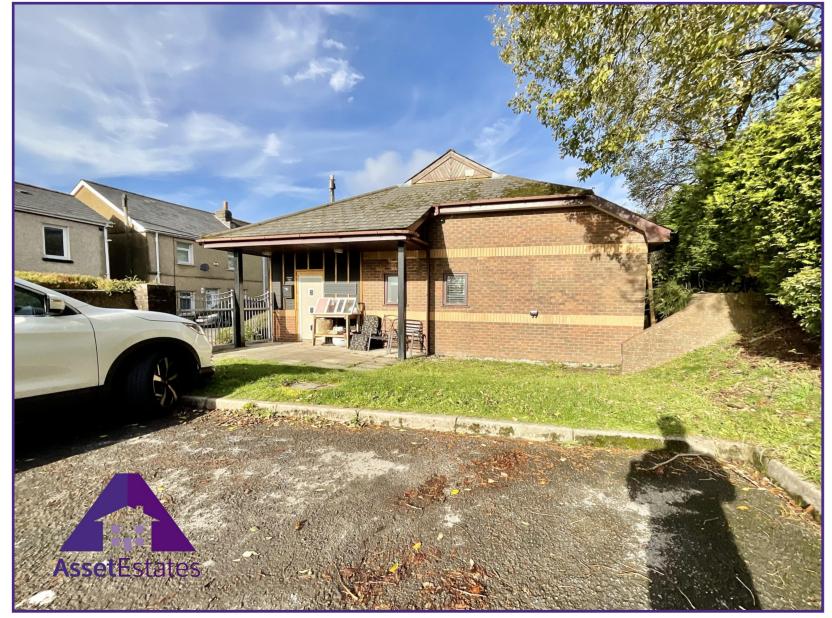

Garn Cross, Nantyglo, Ebbw Vale, NP23 4LJ

Kitchen

18'7" x 18'7" (5.72m x 5.72m)

**Reception Room** 

9'8" x 13' (3m x 3.97m)

Bedroom 1

11'5" x 11'5" (3.51m x 3.51m)

Bedroom 2