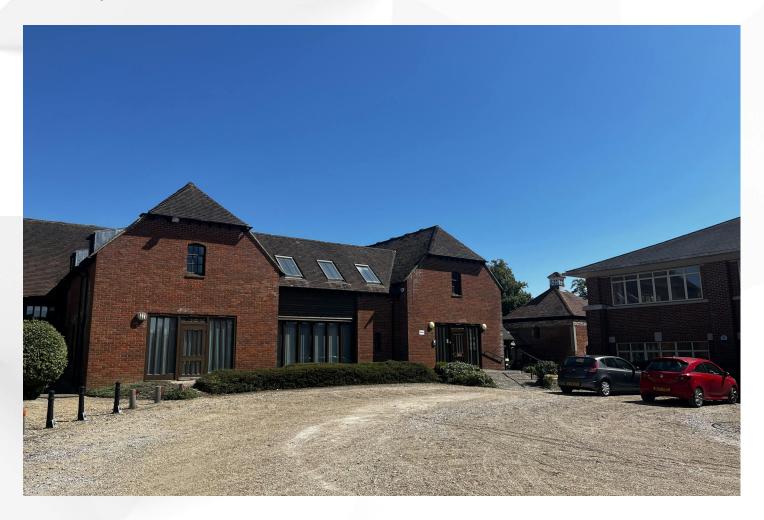

## **FAREHAM**

# South Barn Cams Hall Estate, PO16 8UT

#### **Description**

South Barn comprises a two storey self contained purpose built modern office building. The building is accessed via an attractive ground floor reception with an open plan ground floor office area which also benefits from an air conditioned and raised floor server room. There are large floor to ceiling windows providing excellent natural light.

The reception leads to WC, stairwell and a secondary external access point. On the first floor there are male and female WCs and landing, an open plan office area with board room, fitted kitchen and two partitioned offices. Both the ground and first floors have wall mounted air conditioning units together with gas fired central heating, cable trunking and surface mounted Category 2 lighting diffusers. The property has fibre connectivity capable to 10 meg connectivity, subject to separate supplier quote. Externally there are 17 car spaces.

#### Location

South Barn is located on the prestigious Cams Hall Estate, providing excellent access to the motorway network via Junction 11.

Occupiers on the estate include Glanvilles Solicitors, FutureFit Training along with the Cams Hall Estate Golf Club.