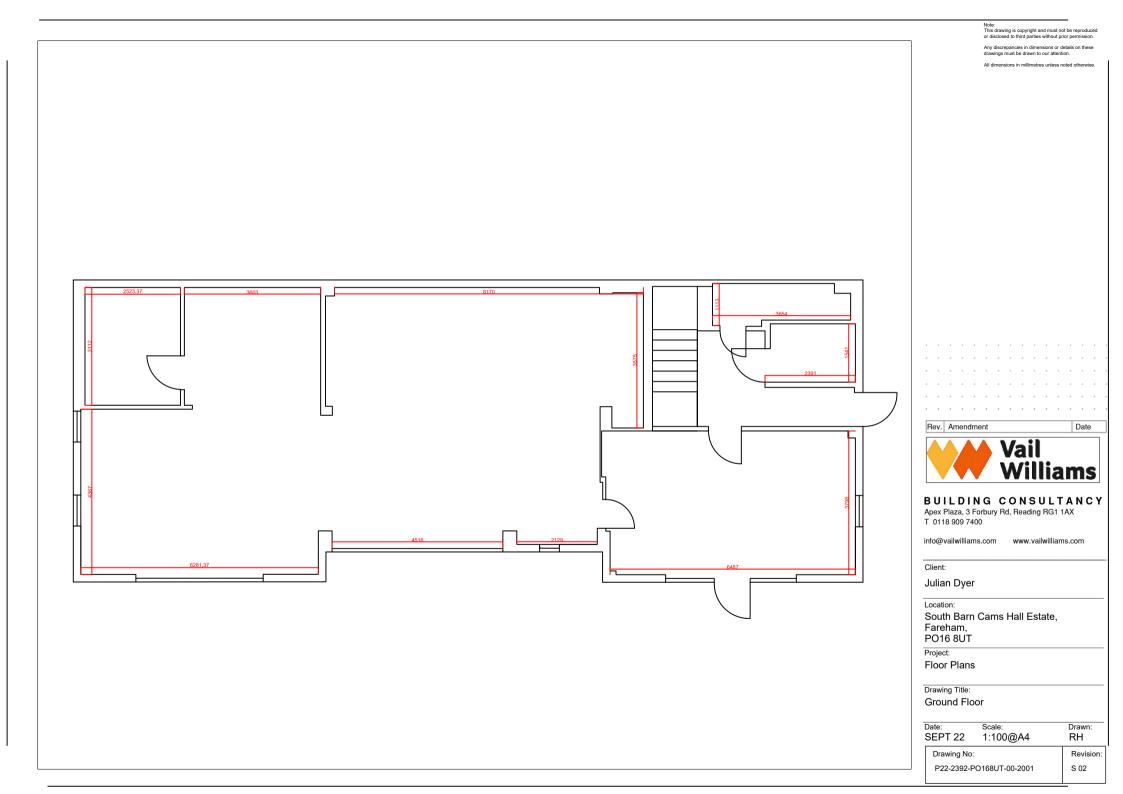

#### Accommodation

The accommodation comprises of the following Net Internal Areas:

| Name               | sq ft | sq m   |
|--------------------|-------|--------|
| Ground - Reception | 272   | 25.27  |
| Ground             | 1,090 | 101.26 |
| 1st                | 1,306 | 121.33 |
| Total              | 2.668 | 247.86 |