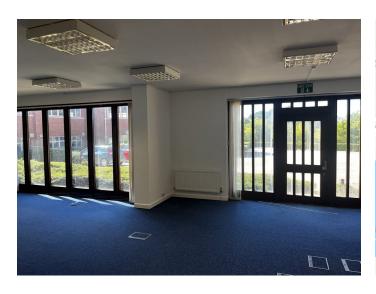

#### **Description**

South Barn comprises a two storey self contained purpose built modern office building. The building is accessed via an attractive ground floor reception with an open plan ground floor office area which also benefits from an air conditioned and raised floor server room. There are large floor to ceiling windows providing excellent natural light.

The reception leads to WC, stairwell and a secondary external access point. On the first floor there are male and female WCs and landing, an open plan office area with board room, fitted kitchen and two partitioned offices. Both the ground and first floors have wall mounted air conditioning units together with gas fired central heating, cable trunking and surface mounted Category 2 lighting diffusers. The property has fibre connectivity capable to 10 meg connectivity, subject to separate supplier quote. Externally there are 17 car spaces.