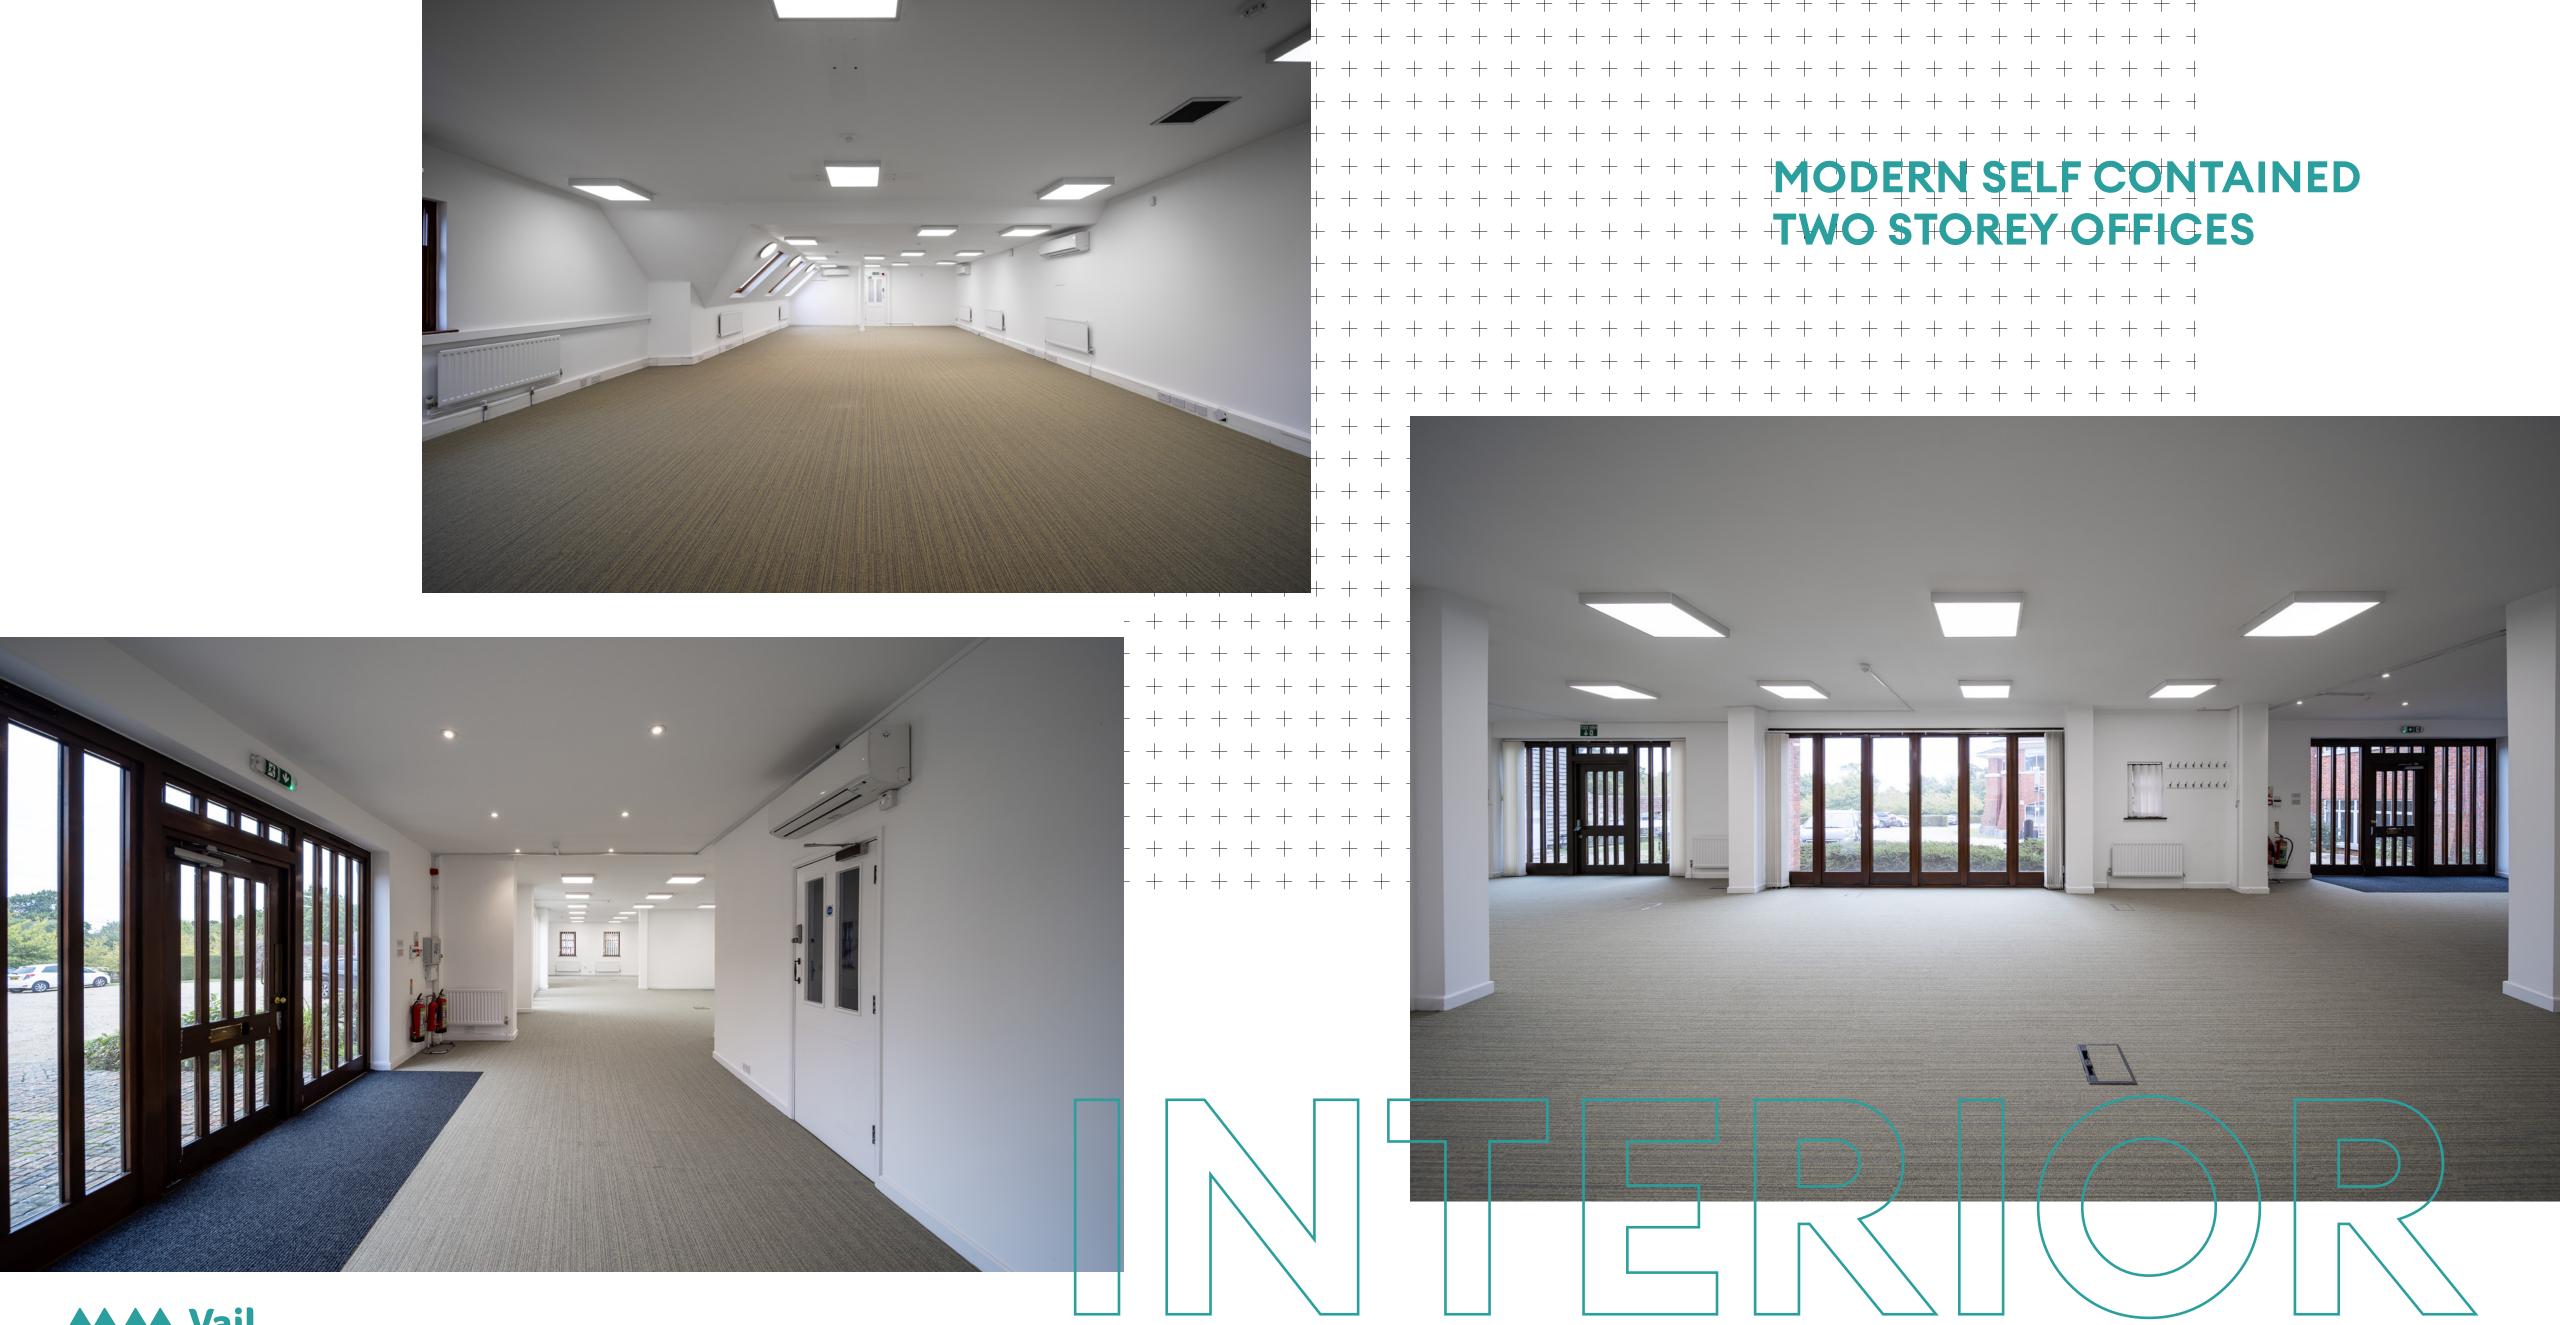

## **SOUTH BARN**

131.39 SM (1,414 SQ FT)

Floor plans not to scale, for indicative purposes only

Measured to RICS IPMS3

121.62 SM (1,309 SQ FT)

Please do not hesitate to contact one of our agency team to arrange a viewing or discuss the property in more detail.