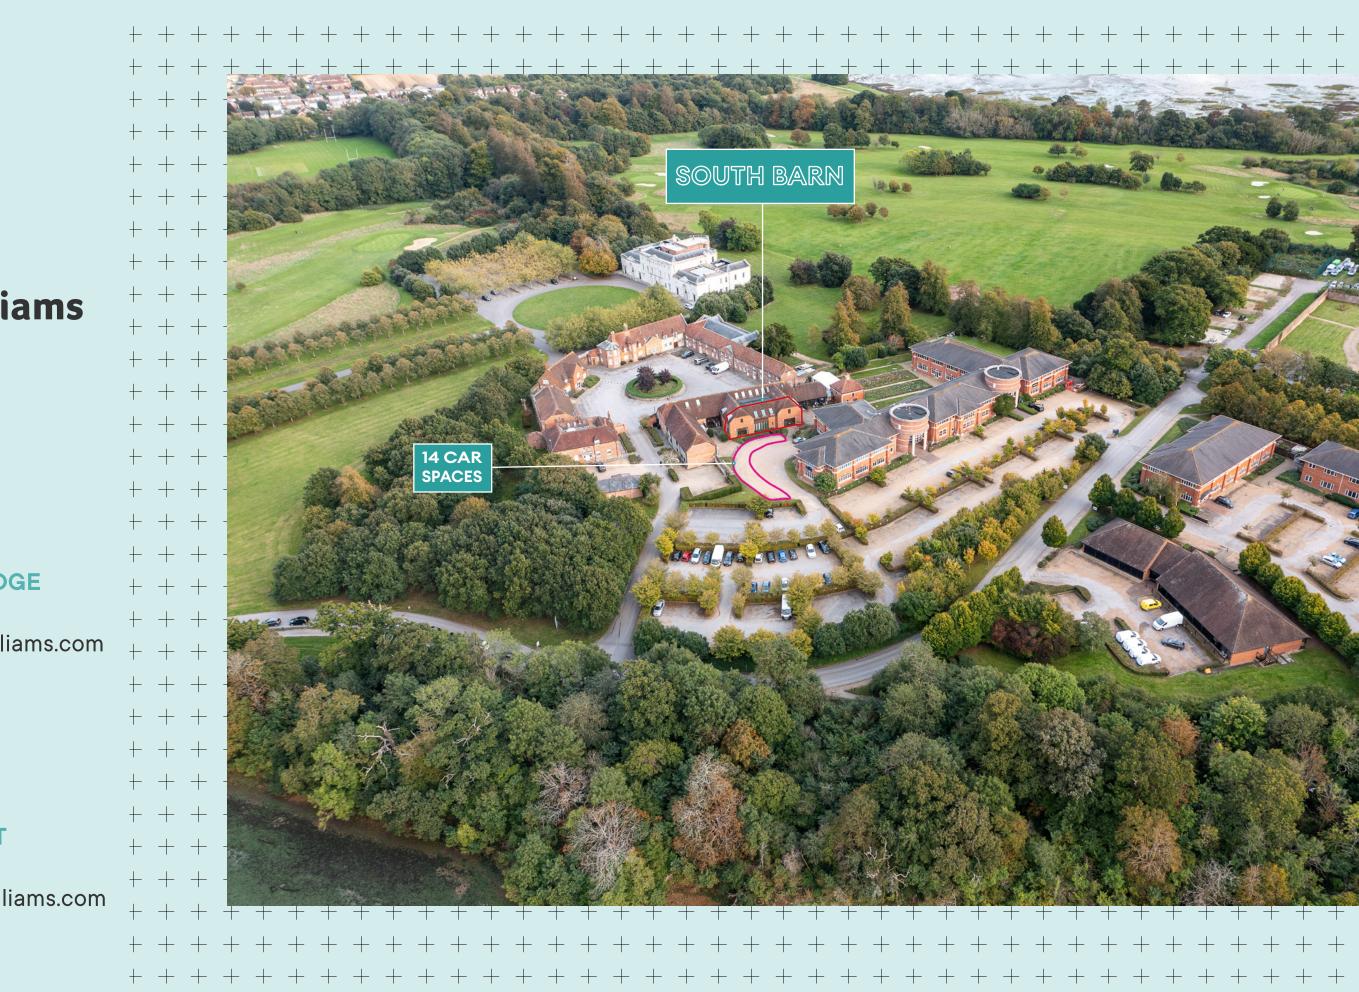

## CAMS HALL ESTATE, FAREHAM, PO16 8UT

South Barn is located on the prestigious Cams Hall Estate, providing excellent access to the motorway network via Junction 11. Occupiers on the estate include Glanvilles Solicitors, Azets Accountants, and the Cams Hall Estate Golf Club.

# UNDER 1 MILE

from **M2J** J11