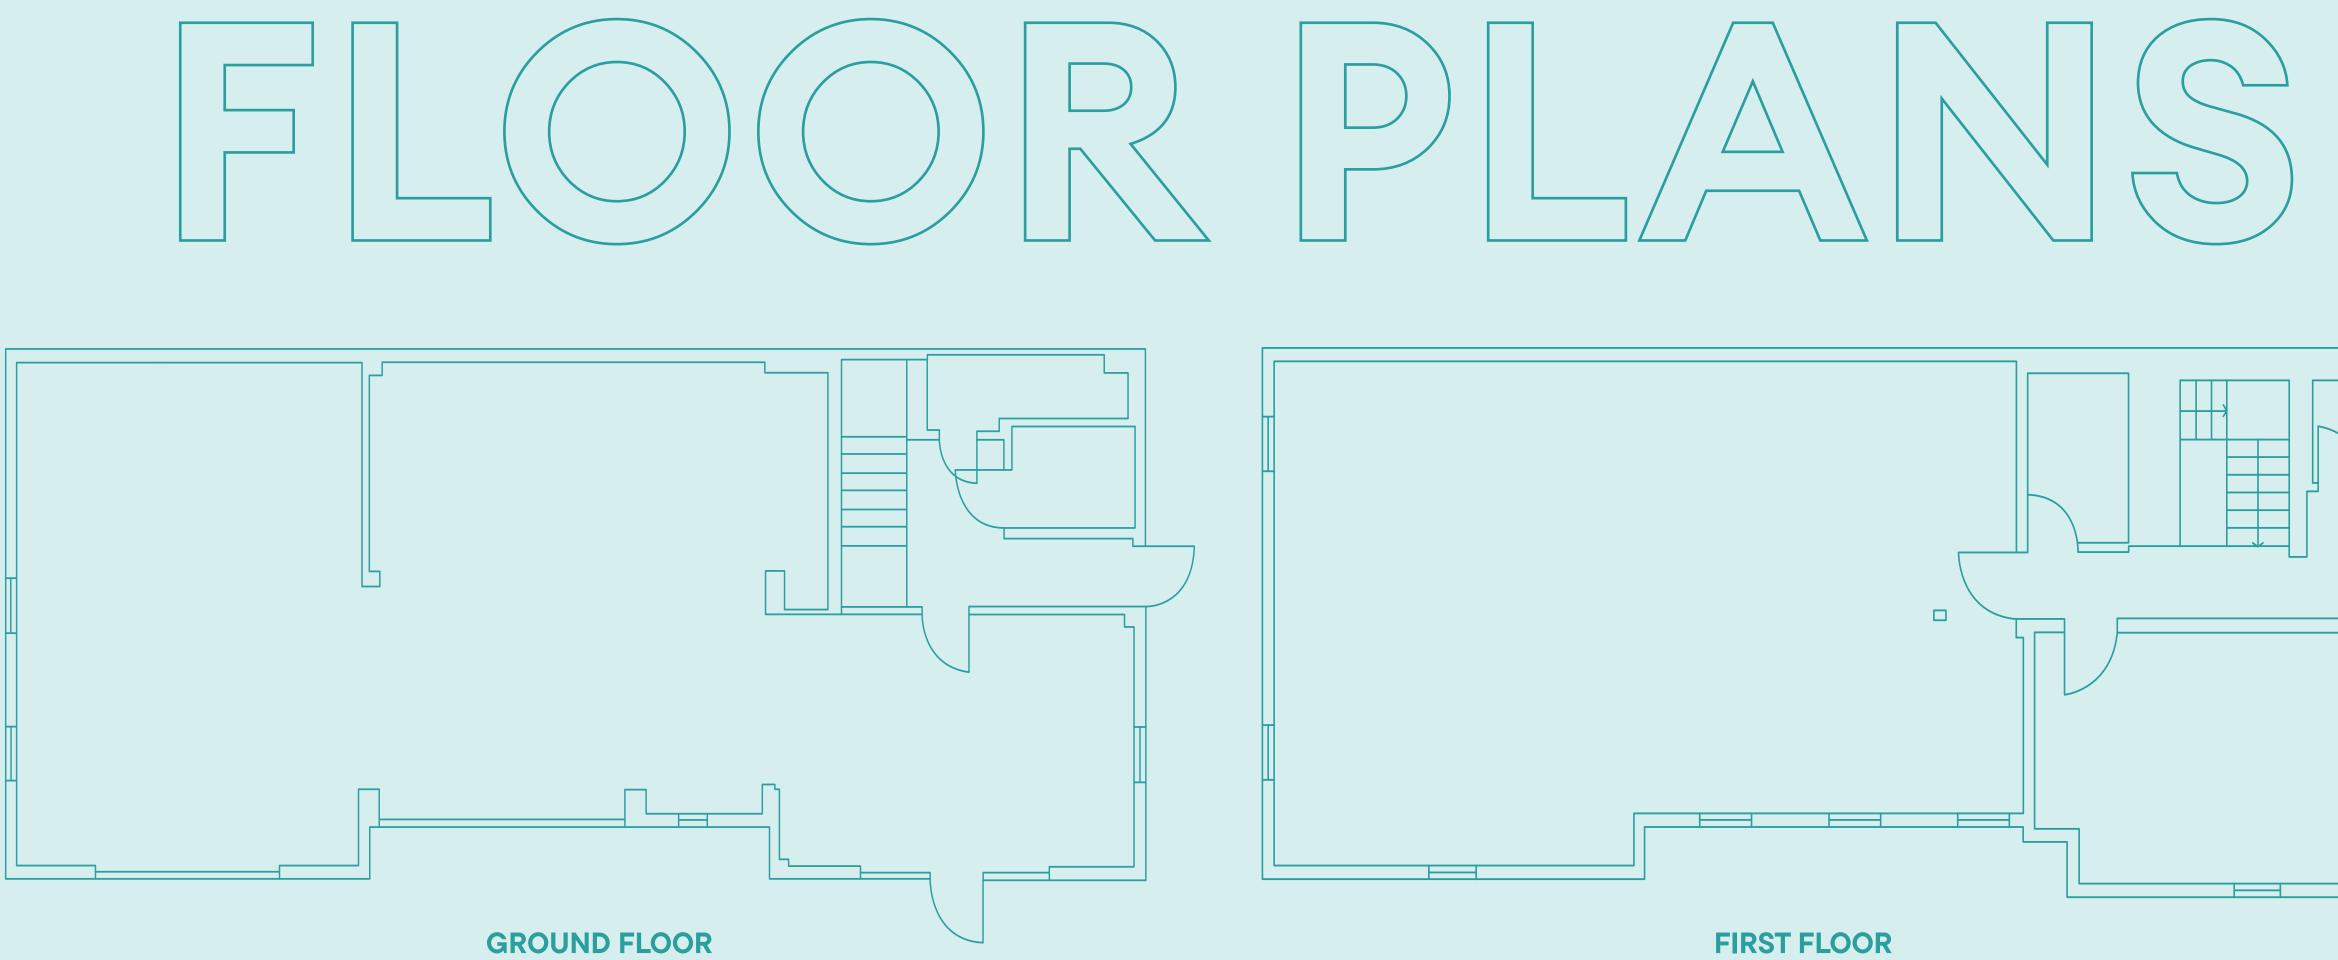

## **SOUTH BARN**

131.39 SM (1,414 SQ FT)

Floor plans not to scale, for indicative purposes only

Measured to RICS IPMS3

121.62 SM (1,309 SQ FT)

Please do not hesitate to contact one of our agency team to arrange a viewing or discuss the property in more detail.