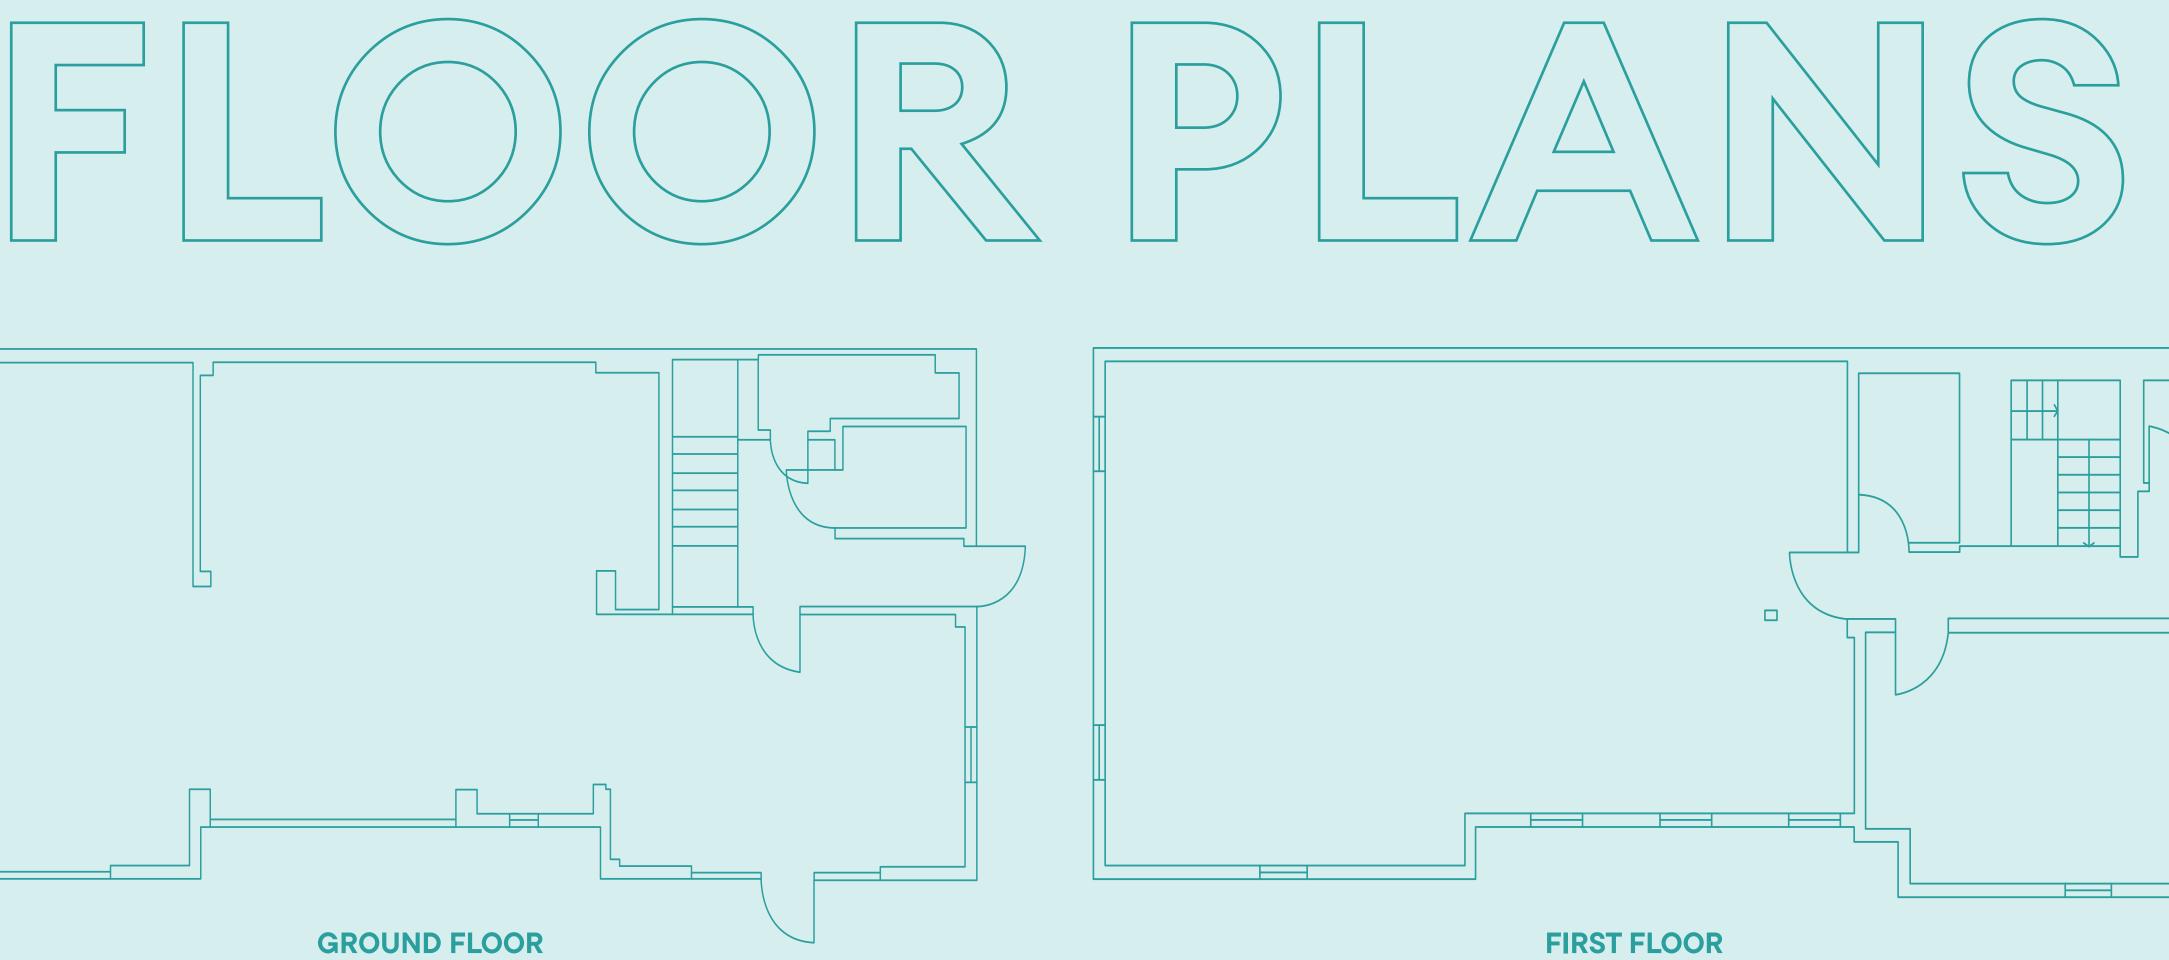

## **SOUTH BARN**

131.39 SM (1,414 SQ FT)

Floor plans not to scale, for indicative purposes only

Measured to RICS IPMS3

121.62 SM (1,309 SQ FT)

Please do not hesitate to contact one of our agency team to arrange a viewing or discuss the property in more detail.