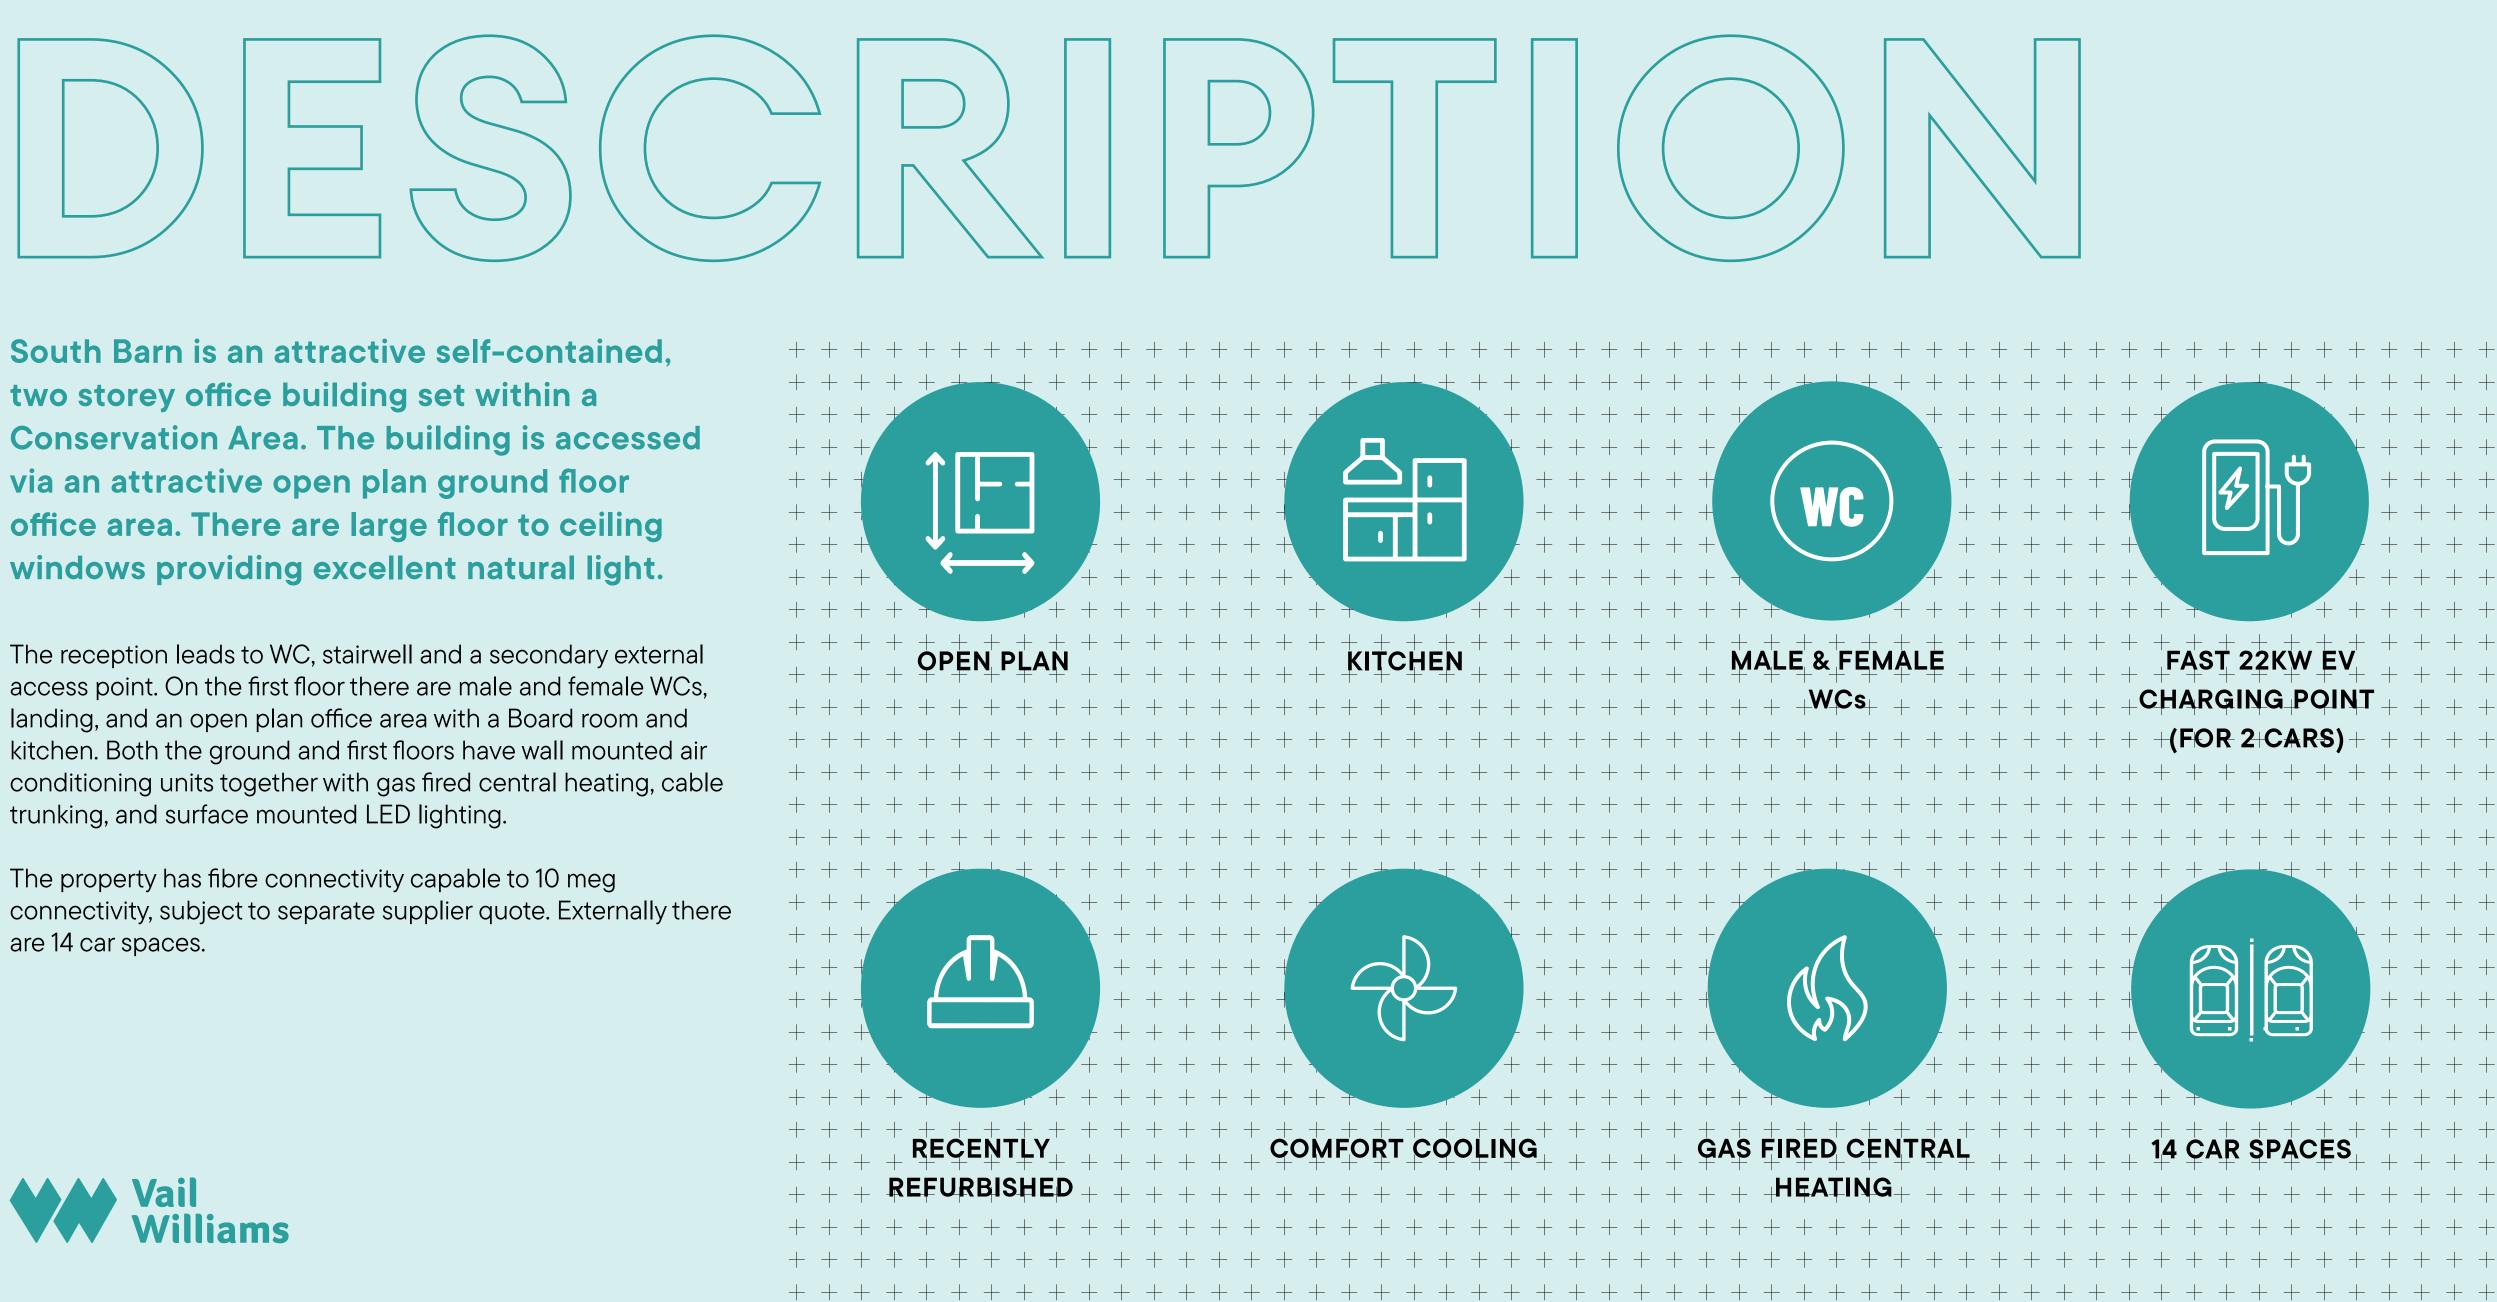

## **SOUTH BARN**

131.39 SM (1,414 SQ FT)

Floor plans not to scale, for indicative purposes only

Measured to RICS IPMS3

121.62 SM (1,309 SQ FT)

Please do not hesitate to contact one of our agency team to arrange a viewing or discuss the property in more detail.

#### TERMS

A new full repairing and insuring lease is available on terms to be agreed.

**RENT** £57,183 per annum.

**ESTATE SERVICE CHARGE** £2,240 per annum (£1.19 psf).