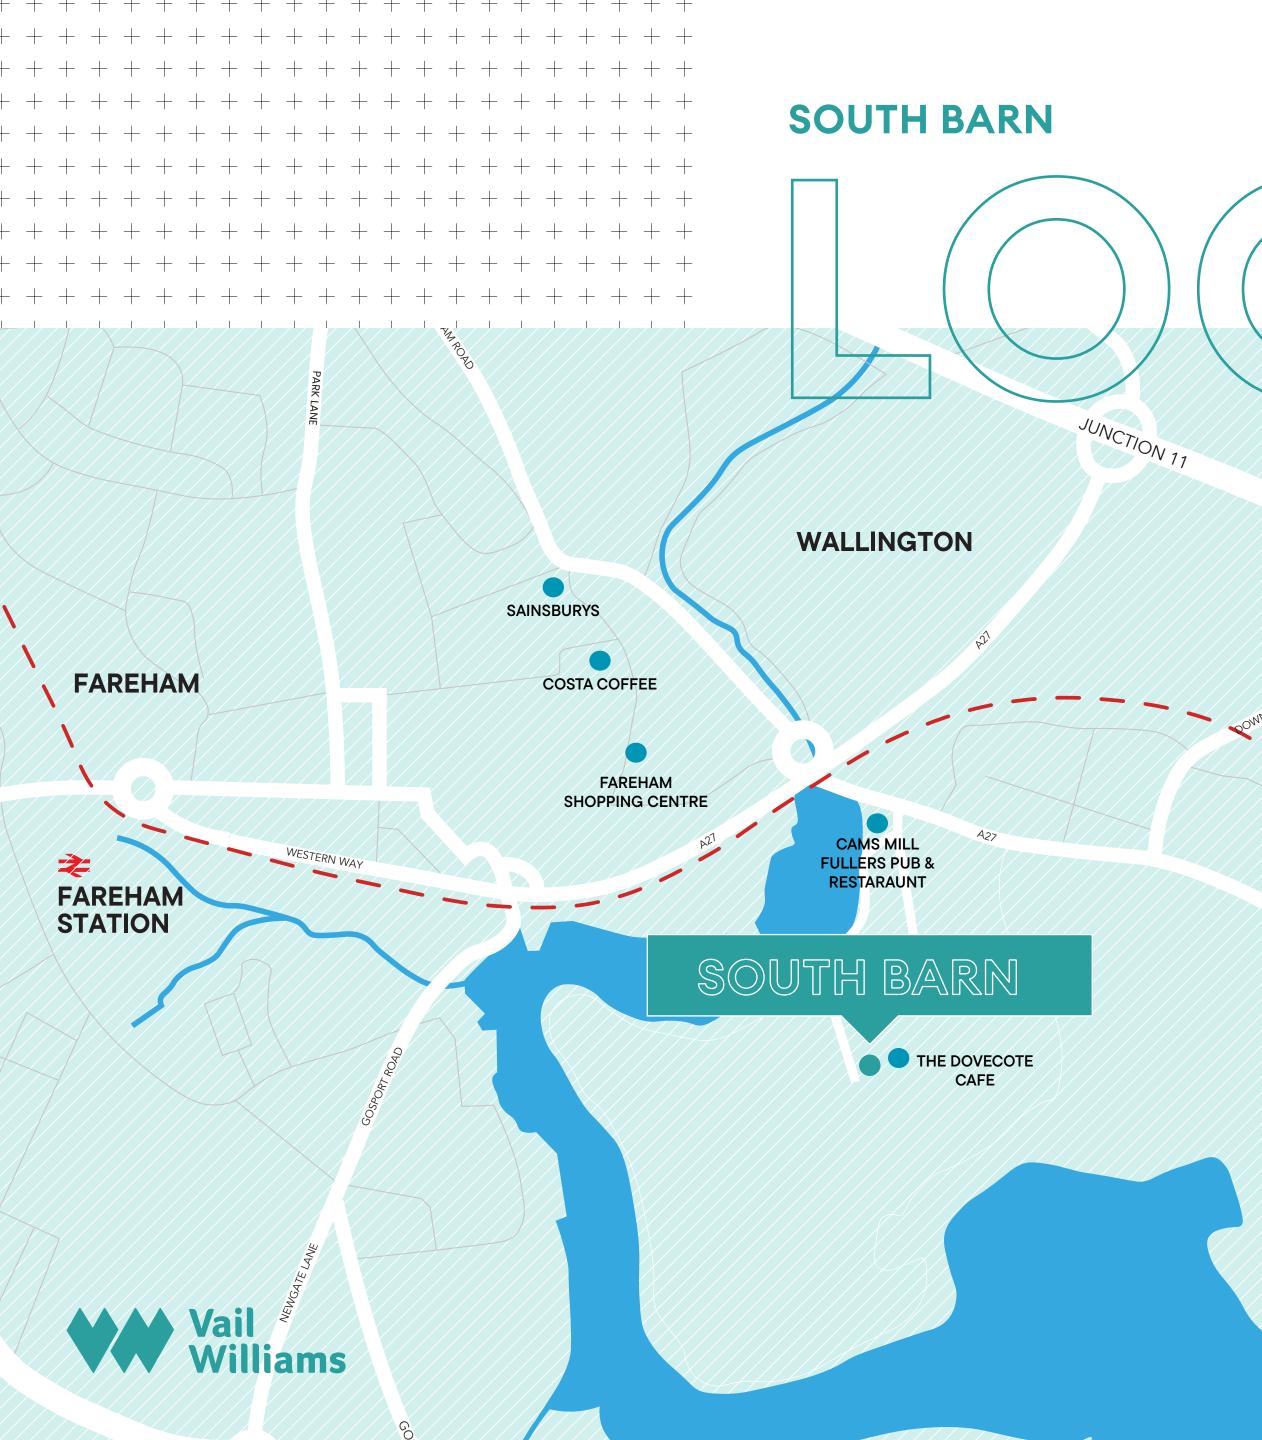

## CAMS HALL ESTATE, FAREHAM, PO16 8UT

South Barn is located on the prestigious Cams Hall Estate, providing excellent access to the motorway network via Junction 11. Occupiers on the estate include Glanvilles Solicitors, Azets Accountants, and the Cams Hall Estate Golf Club.

| Location                | <b>Drive Times</b> |
|-------------------------|--------------------|
| M27 Junction 11         | 2mins              |
| Fareham Railway Station | 12mins             |
| Portsmouth              | 20mins             |
| Petersfield             | 28mins             |
| Southampton             | 32mins             |
|                         |                    |

# UNDER 1 MILE

from **M2J** J11