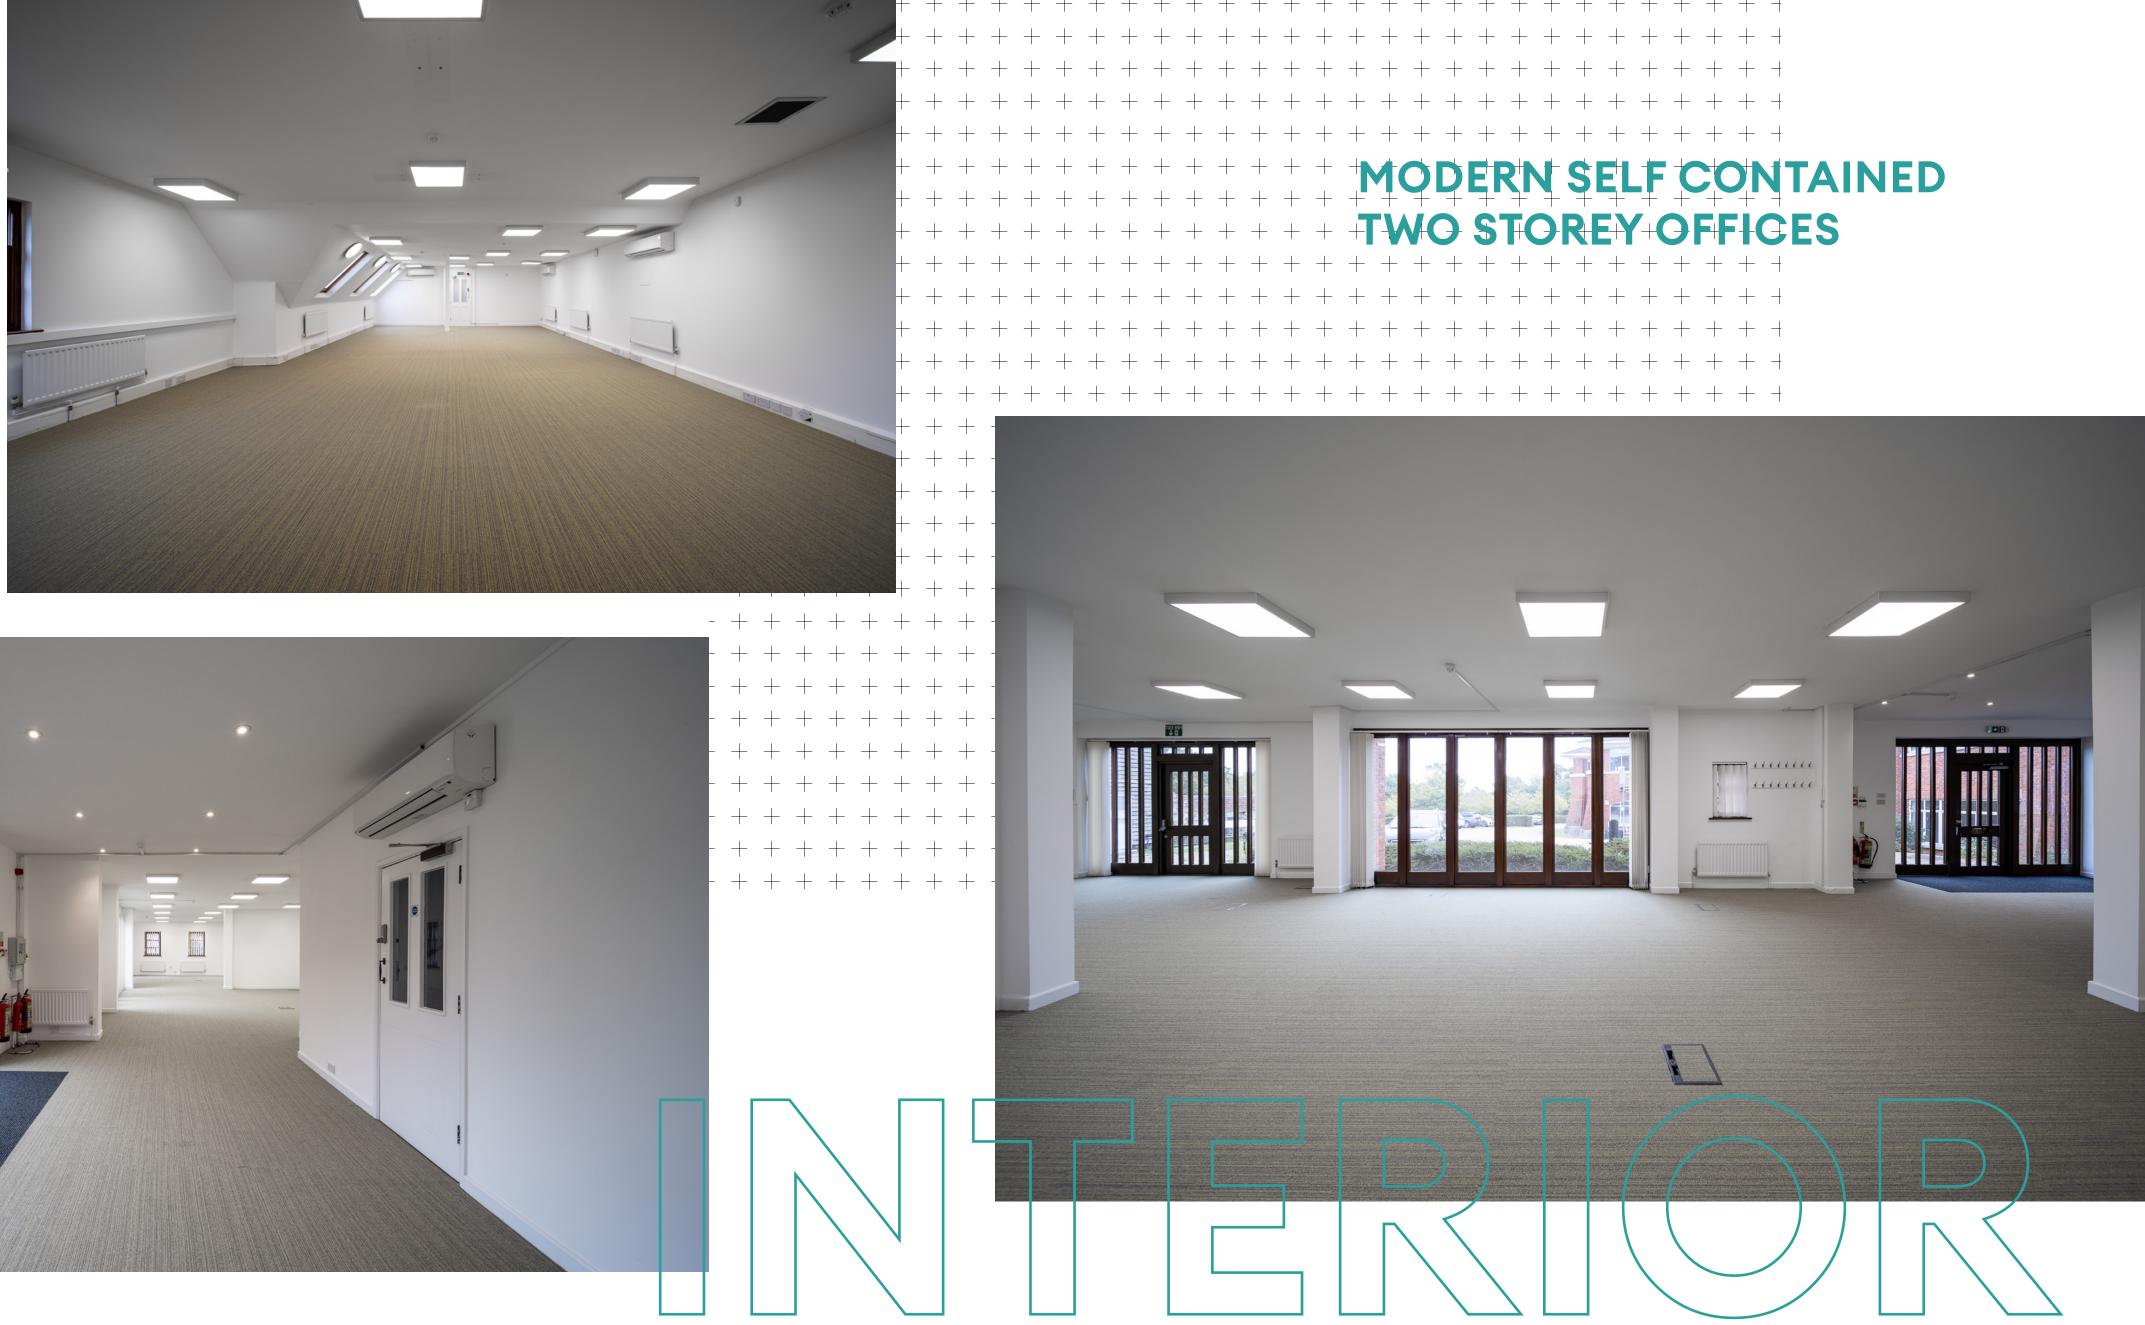

## **SOUTH BARN**

131.39 SM (1,414 SQ FT)

Floor plans not to scale, for indicative purposes only

Measured to RICS IPMS3

121.62 SM (1,309 SQ FT)

Please do not hesitate to contact one of our agency team to arrange a viewing or discuss the property in more detail.