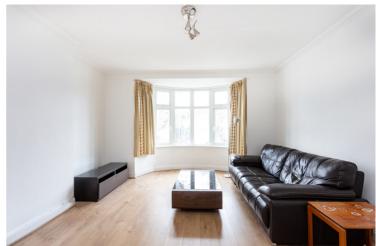

\*THERE IS AN EXCEPTIONALLY GOOD SIZE LOUNGE, A KITCHEN YOU CAN EAT IN AND 2 DOUBLE BEDROOMS TOGETHER WITH A MODERN BATHROOM/WC PLUS AN ADDITIONAL SEPARATE CLOAKROOM.

\*THE FLAT HAS GAS CENTRAL HEATING WITH WORCESTER BOSCH BOILER INSTALLED ONLY IN 2007, PILKINGTON DOUBLE GLAZING INSTALLED IN OCTOBER 2010 AND A REASOANBLY NEW CONSUMER UNIT.