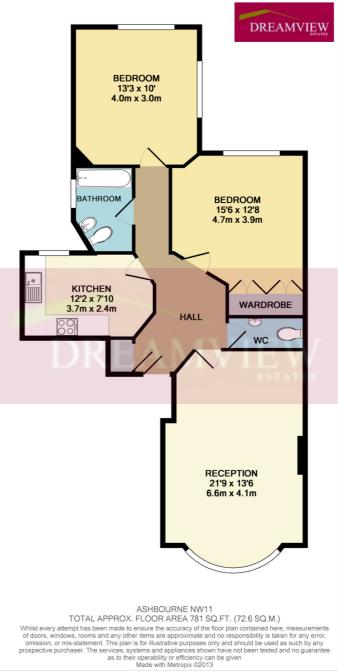

ASHBOURNE AVENUE, TEMPLE FORTUNE, NW11 0DP

\*DREAMVIEW ESTATES ARE DELIGHTED TO HAVE BEEN INSTRUCTED AS JOINT SOLE AGENTS ON THIS WELL PRICED, GREAT AND SPACIOUS 2 DOUBLE BEDROOM 1st FLOOR CONVERSION IN A SUBSTANTIAL HOUSE WITH ONLY 2 OTHER FLATS, IN THE HEART OF TEMPLE FORTUNE IN WALKING DISTANCE TO THE SHOPS AND RESTAURANTS WITH GOOD SIZE ROOMS IN THIS POPULAR RESIDENTIAL AREA.

\*THERE IS AN EXCEPTIONALLY GOOD SIZE LOUNGE, A KITCHEN YOU CAN EAT IN AND 2 DOUBLE BEDROOMS TOGETHER WITH A MODERN BATHROOM/WC PLUS AN ADDITIONAL SEPARATE CLOAKROOM.

\*THE FLAT HAS GAS CENTRAL HEATING WITH WORCESTER BOSCH BOILER INSTALLED ONLY IN 2007, PILKINGTON DOUBLE GLAZING INSTALLED IN OCTOBER 2010 AND A REASOANBLY NEW CONSUMER UNIT.