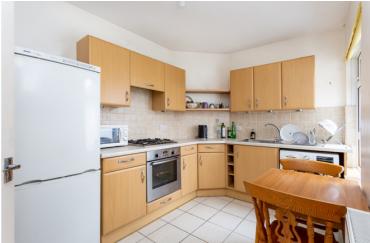

\*THERE IS AN EXCEPTIONALLY GOOD SIZE LOUNGE, A KITCHEN YOU CAN EAT IN AND 2 DOUBLE BEDROOMS TOGETHER WITH A MODERN BATHROOM/WC PLUS AN ADDITIONAL SEPARATE CLOAKROOM.

\*THE FLAT HAS GAS CENTRAL HEATING WITH WORCESTER BOSCH BOILER INSTALLED ONLY IN 2007, PILKINGTON DOUBLE GLAZING INSTALLED IN OCTOBER 2010 AND A REASOANBLY NEW CONSUMER UNIT.