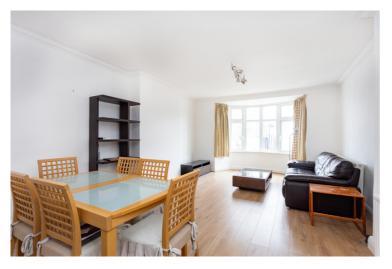

\*THERE IS AN EXCEPTIONALLY GOOD SIZE LOUNGE, A KITCHEN YOU CAN EAT IN AND 2 DOUBLE BEDROOMS TOGETHER WITH A MODERN BATHROOM/WC PLUS AN ADDITIONAL SEPARATE CLOAKROOM.

\*THE FLAT HAS GAS CENTRAL HEATING WITH WORCESTER BOSCH BOILER INSTALLED ONLY IN 2007, PILKINGTON DOUBLE GLAZING INSTALLED IN OCTOBER 2010 AND A REASOANBLY NEW CONSUMER UNIT.