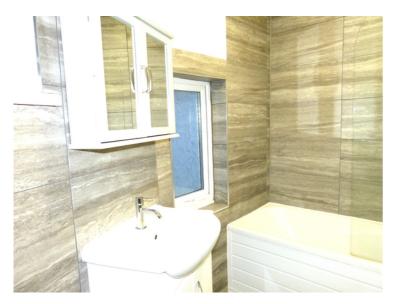

\*THERE IS AN EXCEPTIONALLY GOOD SIZE LOUNGE, A KITCHEN YOU CAN EAT IN AND 2 DOUBLE BEDROOMS TOGETHER WITH A MODERN BATHROOM/WC PLUS AN ADDITIONAL SEPARATE CLOAKROOM.

\*THE FLAT HAS GAS CENTRAL HEATING WITH WORCESTER BOSCH BOILER INSTALLED ONLY IN 2007, PILKINGTON DOUBLE GLAZING INSTALLED IN OCTOBER 2010 AND A REASOANBLY NEW CONSUMER UNIT.