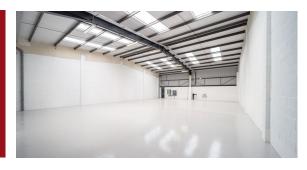

## **SPECIFICATIONS**

The units comprise of to be refurbished self-contained mid terrace units of steel portal frame construction with the benefit of ground floor offices and up and over loading door with loading canopy.