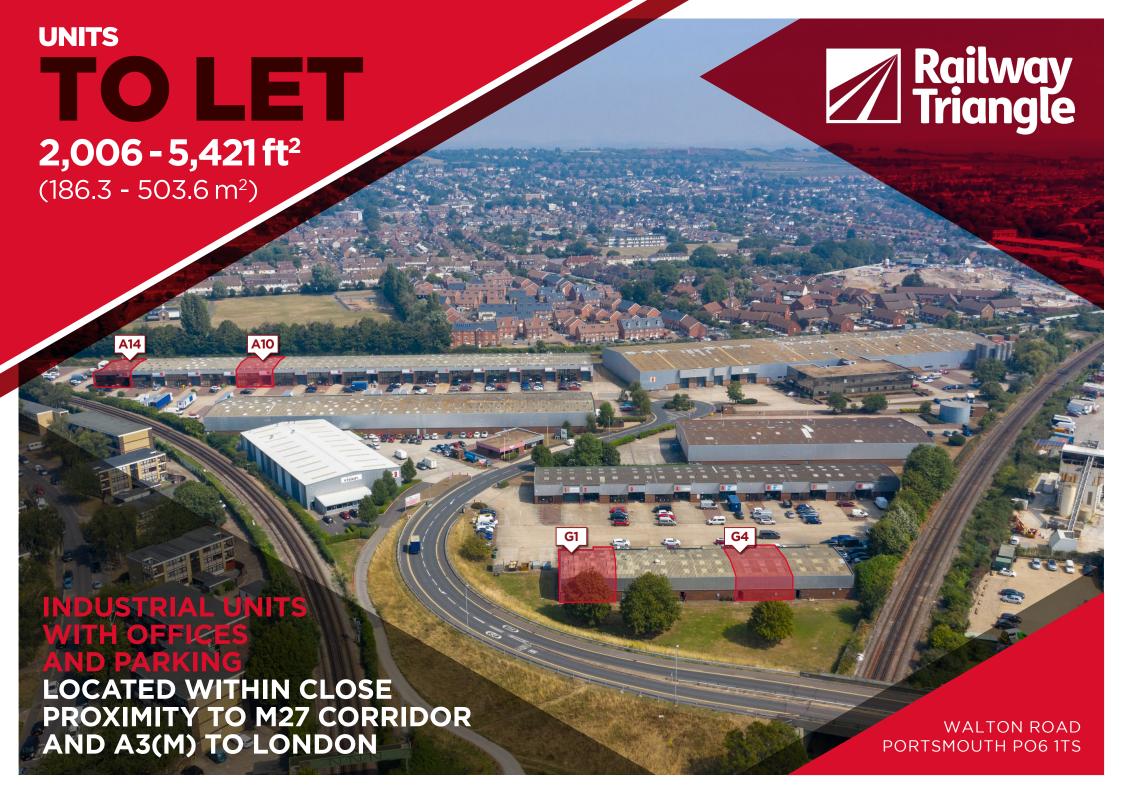

20 MILES

WALTON ROAD PORTSMOUTH PO6 1TS

| 602   | 55.9  |
|-------|-------|
|       |       |
| 550   | 51.1  |
| 4,253 | 395.1 |
| ft²   | m²    |
|       | 4,253 |

| 4,629 | 396.6 |
|-------|-------|
|       |       |
| 549   | 51    |
| 603   | 56    |
| 5,421 | 503.6 |
|       | 603   |

| Total               | 2,007 | 186.5 |
|---------------------|-------|-------|
| Ground Floor Office | 273   | 25.4  |
| Warehouse           | 1,734 | 161.1 |
| Unit G1             | ft²   | m²    |

| Unit G4             | ft²   | m²    |
|---------------------|-------|-------|
| Warehouse           | 1,730 | 160.7 |
| Ground Floor Office | 276   | 25.6  |
| Total               | 2,006 | 186.3 |