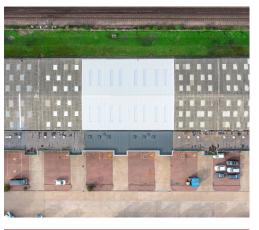

**SOUTHAMPTON** 59 MINUTES

ACCESS TO A3(M), M27 & A27

AMPLE LOADING & PARKING

24HR ON-SITE

Contractor of the Contractor o

**DEFIBRILLATOR** 

EV CHARGING POINTS

CYCLE SPACES

20 MILES

WALTON ROAD PORTSMOUTH PO6 1TS

| 602   | 55.9  |
|-------|-------|
|       |       |
| 550   | 51.1  |
| 4,253 | 395.1 |
| ft²   | m²    |
|       | 4,253 |

| 4,629 | 396.6 |
|-------|-------|
|       |       |
| 549   | 51    |
| 603   | 56    |
| 5,421 | 503.6 |
|       | 603   |