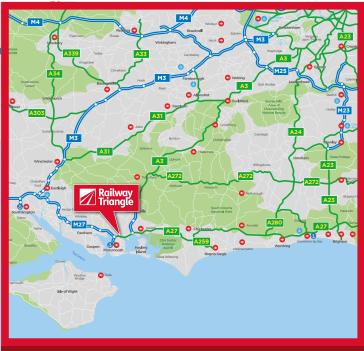

## **TRAVEL**

|   | A3 (M) / M27                  | 1 mile     |
|---|-------------------------------|------------|
|   | Portsmouth International Port | 4.5 miles  |
|   | Southampton                   | 20 miles   |
|   | London                        | 70 miles   |
| 具 | Southampton                   | 59 minutes |
|   | London                        | 2 hours    |