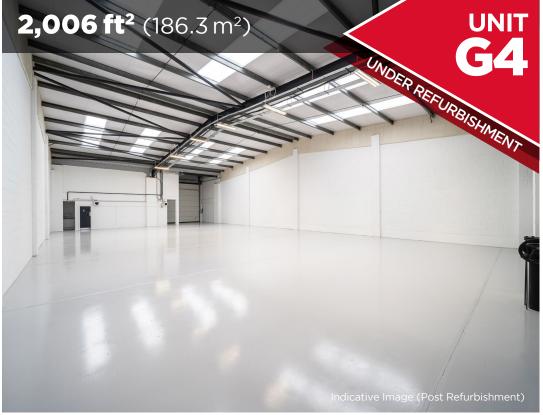

| Total               | 2,007 | 186.5 |
|---------------------|-------|-------|
| Ground Floor Office | 273   | 25.4  |
| Warehouse           | 1,734 | 161.1 |
| Unit G1             | ft²   | m²    |

| Unit G4             | ft²   | m²    |
|---------------------|-------|-------|
| Warehouse           | 1,730 | 160.7 |
| Ground Floor Office | 276   | 25.6  |
| Total               | 2,006 | 186.3 |