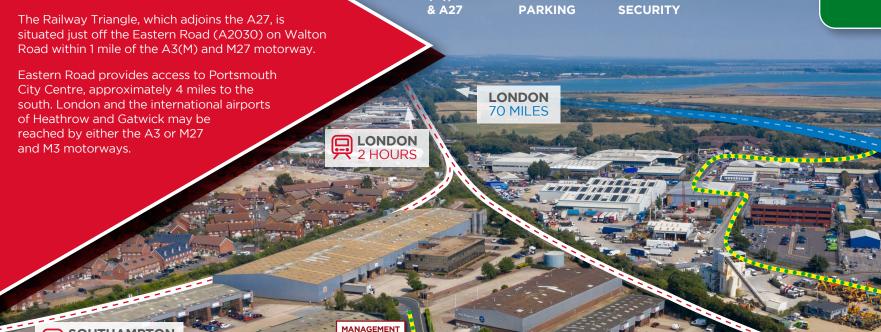

## **TRAVEL**

|   | A3 (M) / M27                  | 1 mile     |
|---|-------------------------------|------------|
|   | Portsmouth International Port | 4.5 miles  |
|   | Southampton                   | 20 miles   |
|   | London                        | 70 miles   |
| 具 | Southampton                   | 59 minutes |
|   | London                        | 2 hours    |