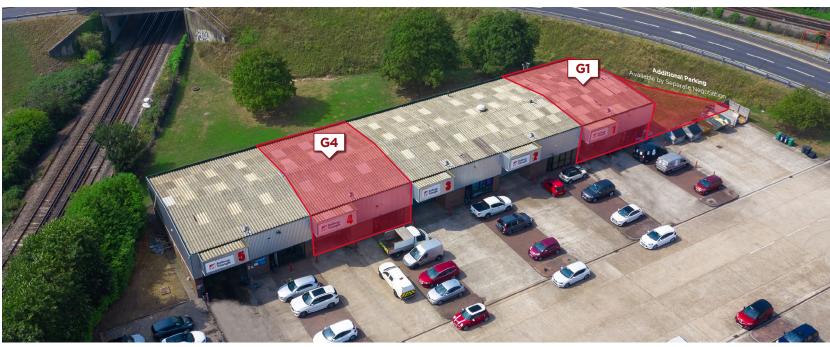

| Total               | 2,007 | 186.5 |
|---------------------|-------|-------|
| Ground Floor Office | 273   | 25.4  |
| Warehouse           | 1,734 | 161.1 |
| Unit G1             | ft²   | m²    |

| Unit G4             | ft²   | m²    |
|---------------------|-------|-------|
| Warehouse           | 1,730 | 160.7 |
| Ground Floor Office | 276   | 25.6  |
| Total               | 2,006 | 186.3 |