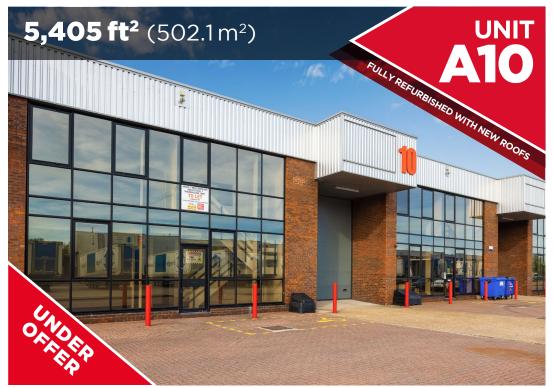

20 MILES

WALTON ROAD PORTSMOUTH PO6 1TS

| 602   | 55.9  |
|-------|-------|
|       |       |
| 550   | 51.1  |
| 4,253 | 395.1 |
| ft²   | m²    |
|       | 4,253 |

| 4,629 | 396.6 |
|-------|-------|
|       |       |
| 549   | 51    |
| 603   | 56    |
| 5,421 | 503.6 |
|       | 603   |

- Brand new roofs (units A10 & G4)
- First floor offices (units A10 & A14)
- Mains electricity, water and drainage
- 3 phase electricity
- Air conditioning to office space
- Kitchen facility
- Minimum 5 car parking spaces
- On site security
- LED lighting
- Electric loading doors