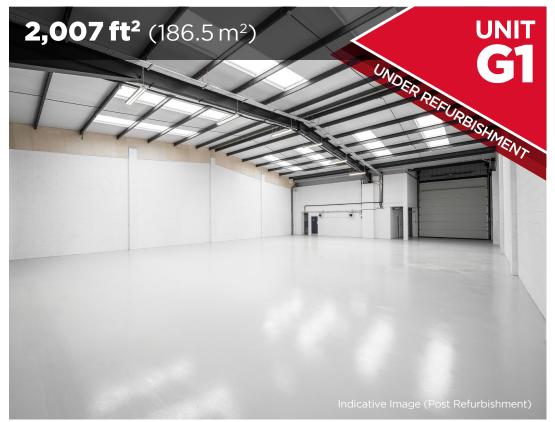

| Total               | 2,007 | 186.5 |
|---------------------|-------|-------|
| Ground Floor Office | 273   | 25.4  |
| Warehouse           | 1,734 | 161.1 |
| Unit G1             | ft²   | m²    |

| Unit G4             | ft²   | m²    |
|---------------------|-------|-------|
| Warehouse           | 1,730 | 160.7 |
| Ground Floor Office | 276   | 25.6  |
| Total               | 2,006 | 186.3 |