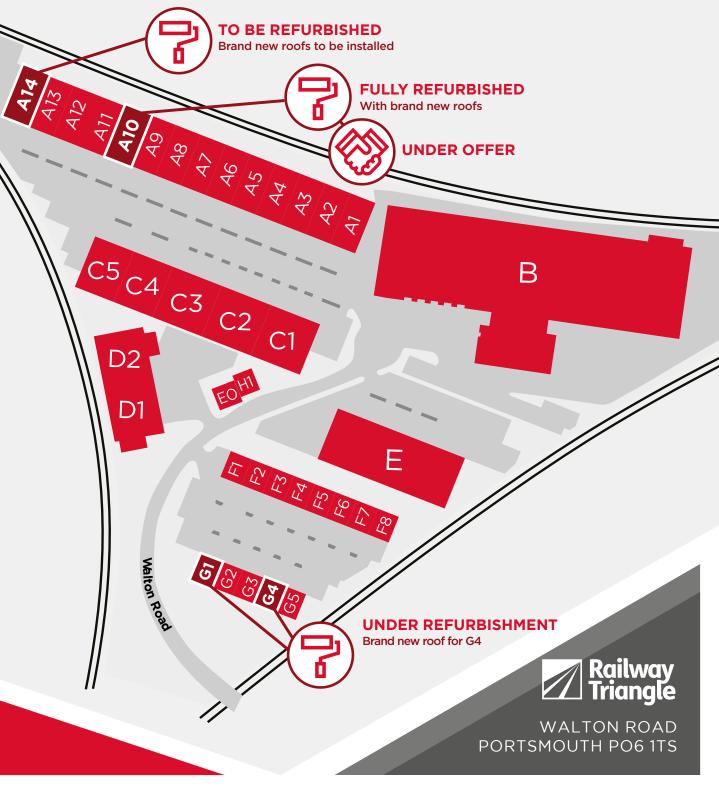

## **SPECIFICATIONS**

The units comprise of to be refurbished self-contained mid terrace units of steel portal frame construction with the benefit of ground floor offices and up and over loading door with loading canopy.

- Brand new roofs (units A10 & G4)
- First floor offices (units A10 & A14)
- Mains electricity, water and drainage
- 3 phase electricity
- Air conditioning to office space
- Kitchen facility
- Minimum 5 car parking spaces
- On site security
- LED lighting
- Electric loading doors