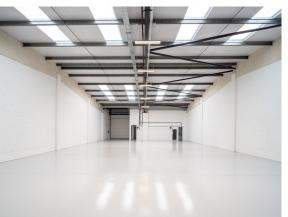

## **SPECIFICATIONS**

The units comprise of to be refurbished self-contained mid terrace units of steel portal frame construction with the benefit of ground floor offices and up and over loading door with loading canopy.

- Brand new roofs (units A10 & G4)
- First floor offices (units A10 & A14)
- Mains electricity, water and drainage
- 3 phase electricity
- Air conditioning to office space
- Kitchen facility
- Minimum 5 car parking spaces
- On site security
- LED lighting
- Electric loading doors