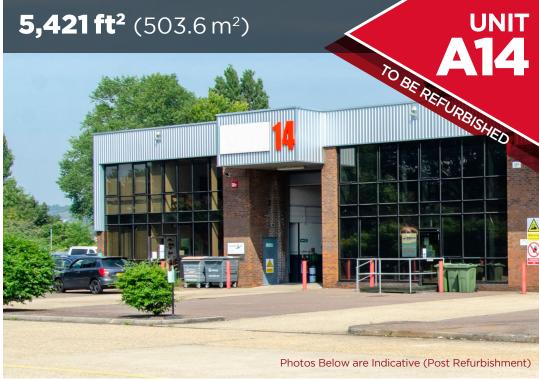

20 MILES

WALTON ROAD PORTSMOUTH PO6 1TS

| 602   | 55.9  |
|-------|-------|
|       |       |
| 550   | 51.1  |
| 4,253 | 395.1 |
| ft²   | m²    |
|       | 4,253 |

| 4,629 | 396.6 |
|-------|-------|
|       |       |
| 549   | 51    |
| 603   | 56    |
| 5,421 | 503.6 |
|       | 603   |

## **SPECIFICATIONS**

The units comprise of to be refurbished self-contained mid terrace units of steel portal frame construction with the benefit of ground floor offices and up and over loading door with loading canopy.

- Brand new roofs (units A10 & G4)
- First floor offices (units A10 & A14)
- Mains electricity, water and drainage
- 3 phase electricity
- Air conditioning to office space
- Kitchen facility
- Minimum 5 car parking spaces
- On site security
- LED lighting
- Electric loading doors