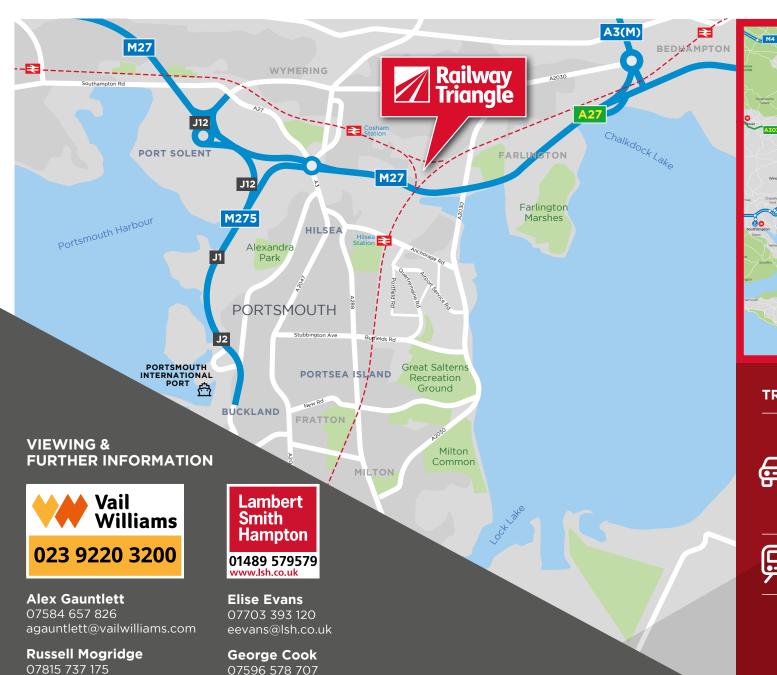

## **TRAVEL**

|   | A3 (M) / M27                  | 1 mile     |
|---|-------------------------------|------------|
|   | Portsmouth International Port | 4.5 miles  |
|   | Southampton                   | 20 miles   |
|   | London                        | 70 miles   |
| 具 | Southampton                   | 59 minutes |
|   | London                        | 2 hours    |