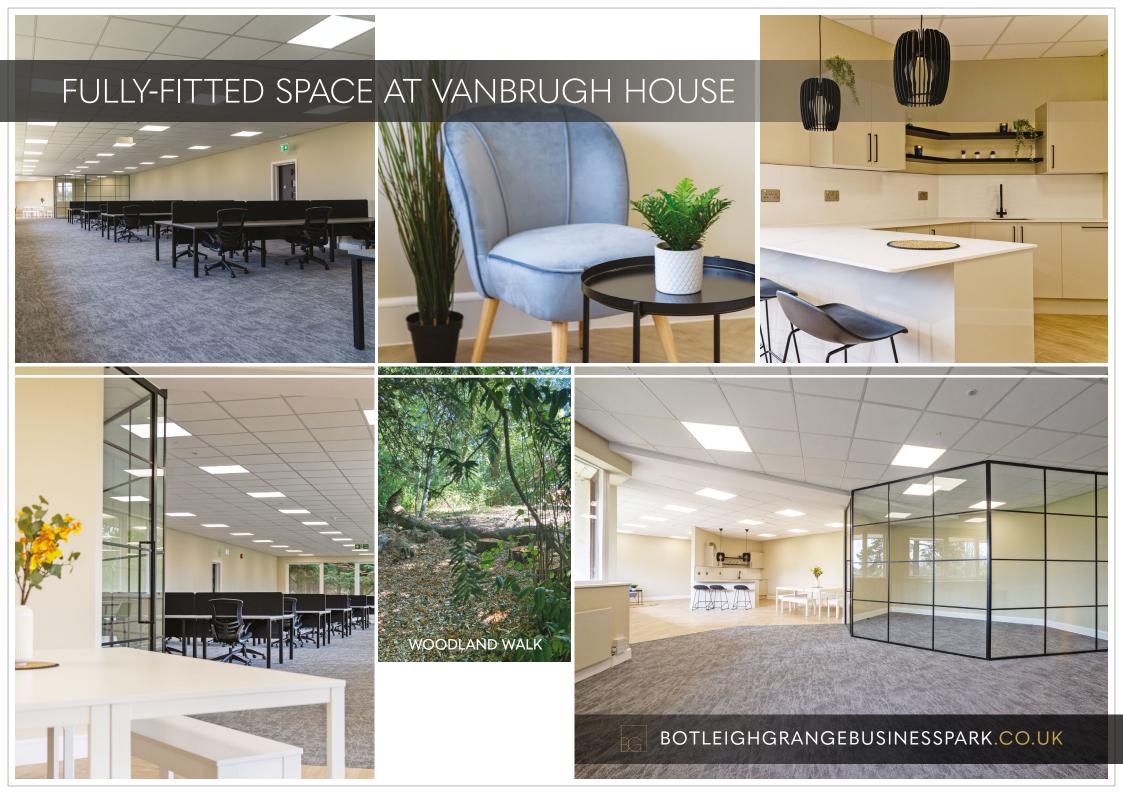

# VANBRUGH HOUSE

Vanbrugh House is set within the wonderful grounds of the Botleigh Grange Office Campus and is located a short distance from J7 of the M27. The first floor has two available office spaces measuring 2,553 and 5,892 sq ft. They provide modern open plan accommodation including air conditioning. Each office space also comes with a generous portion of car parking spaces located adjacent to the building.

## NEW FULLY-FITTED OFFICE AT VANBRUGH HOUSE

|   | 2,553 | sq ft |
|---|-------|-------|
| ] | 30 de | esks  |

Cat A+ space

Fully furnishedFast broadband

Newly refurbished

LED lighting

Raised access floors

15 parking spaces