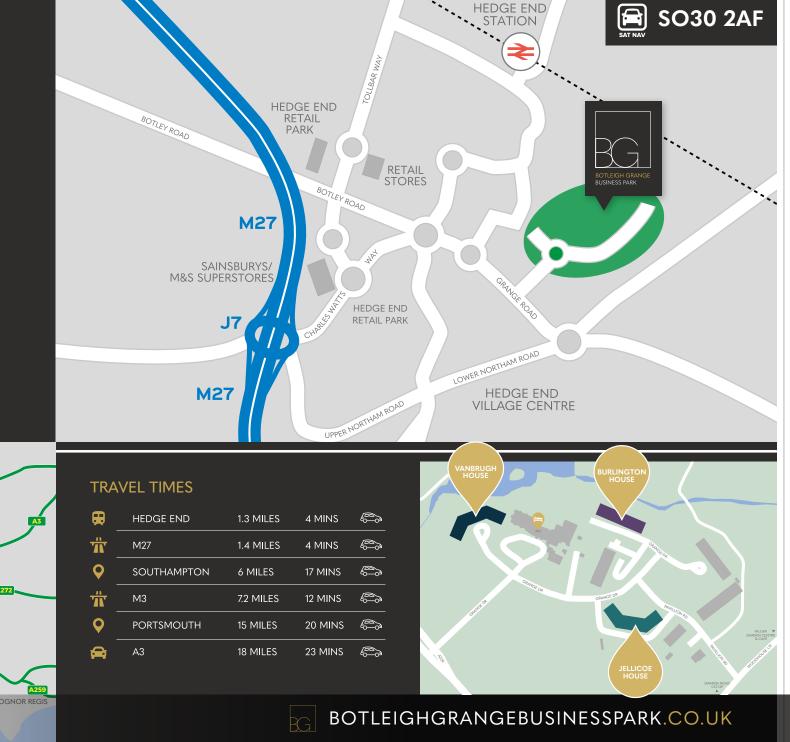

## POSITIONED FOR GROWTH

Businesses at Botleigh Grange Office Campus are in the perfect location to thrive. They love the beautiful environment – and the convenient motorway (J7, M27), rail and air links make it one of the best-connected addresses in the Solent corridor. Botleigh Grange is located within approximately 1 mile of Hedge End village amenities and 1.5 miles from the motorway. Hedge End Retail Park, golf centre and railway station are all within 1.5 miles.

EV charging

2110

Burlington House is set within the wonderful grounds of the Botleigh Grange Office Campus, located a short distance from J7 of the M27. The Grade A Suite is located on the second floor, accessed through a shared reception area. It provides modern open plan accommodation including air conditioning. The building provides high quality modern washrooms and shower facilities.

#### GREEN CREDENTIALS

EPC rating A

Jellico House is set within the wonderful grounds of the Botleigh Grange Office Campus, located a short distance from J7 of the M27. The West Suite is located on the ground floor, accessed through a shared reception area. It provides modern open plan accommodation including comfort cooling system. The building provides high quality modern washrooms and shower facilities.