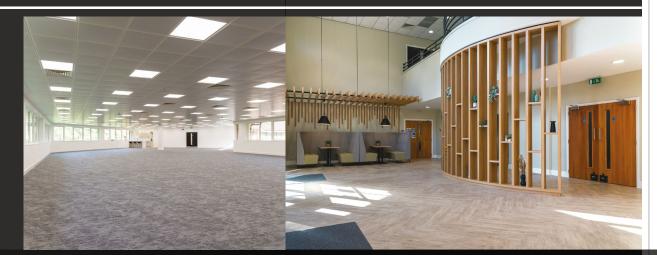

# VANBRUGH HOUSE

Vanbrugh House is set within the wonderful grounds of the Botleigh Grange Office Campus and is located a short distance from J7 of the M27. The first floor has two available office spaces measuring 2,553 and 5,892 sq ft. They provide modern open plan accommodation including air conditioning. Each office space also comes with a generous portion of car parking spaces located adjacent to the building.

#### **KEY FEATURES**

- Fully refurbished
- New air conditioning
- Raised access floors
- Suspended ceilings with recessed LED smart lighting
- Parking ratio of 1:210 sq ft