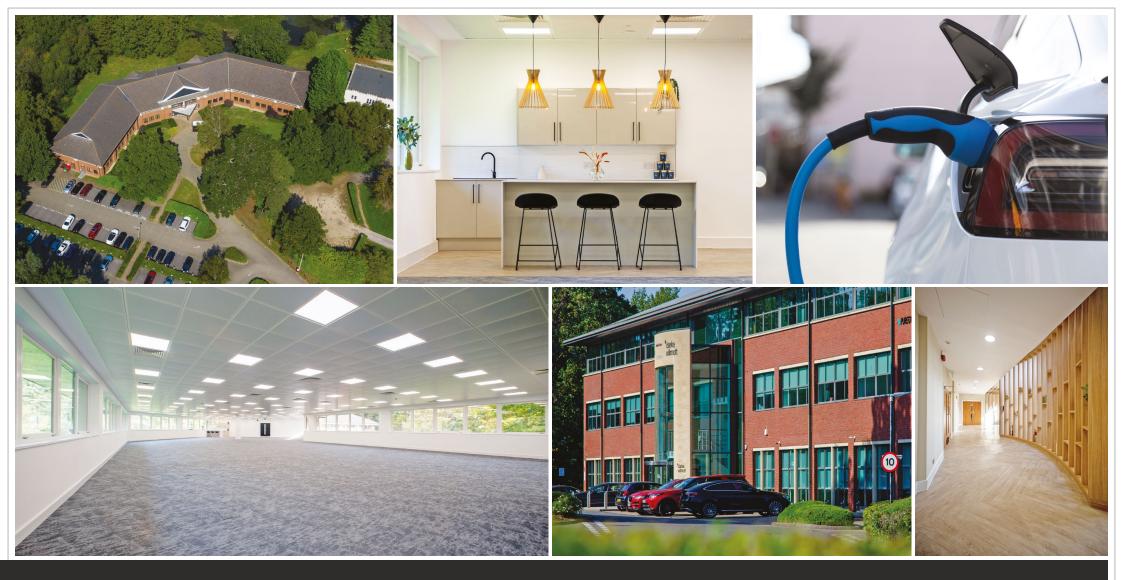

## POSITIONED FOR GROWTH

Businesses at Botleigh Grange Office Campus are in the perfect location to thrive. They love the beautiful environment – and the convenient motorway (J7, M27), rail and air links make it one of the best-connected addresses in the Solent corridor. Botleigh Grange is located within approximately 1 mile of Hedge End village amenities and 1.5 miles from the motorway. Hedge End Retail Park, golf centre and railway station are all within 1.5 miles.

# VANBRUGH HOUSE

Vanbrugh House is set within the wonderful grounds of the Botleigh Grange Office Campus and is located a short distance from J7 of the M27. The first floor has two available office spaces measuring 2,553 and 5,892 sq ft. They provide modern open plan accommodation including air conditioning. Each office space also comes with a generous portion of car parking spaces located adjacent to the building.

#### **KEY FEATURES**

- Fully refurbished
- New air conditioning
- Raised access floors
- Suspended ceilings with recessed LED smart lighting
- Parking ratio of 1:210 sq ft

#### REEN CREDENTIALS

DAHARIN

- EPC rating C
- REGO electricity
  - EV charging points
- Secure cycle storage
- Showers
- 🗌 Green space

360

IRTUAL TOUR

EV charging

2110

Burlington House is set within the wonderful grounds of the Botleigh Grange Office Campus, located a short distance from J7 of the M27. The Grade A Suite is located on the second floor, accessed through a shared reception area. It provides modern open plan accommodation including air conditioning. The building provides high quality modern washrooms and shower facilities.

#### **KEY FEATURES**

- Air conditioning
- Raised access floors
- 48 allocated car parking spaces
- □ WCs and shower

Kitchen

Suspended ceilings with recessed LED smart lighting

- Server Room with data cabling throughout (untested)
- Partitioned meeting rooms

#### GREEN CREDENTIALS

EPC rating A

Jellico House is set within the wonderful grounds of the Botleigh Grange Office Campus, located a short distance from J7 of the M27. The West Suite is located on the ground floor, accessed through a shared reception area. It provides modern open plan accommodation including comfort cooling system. The building provides high quality modern washrooms and shower facilities.