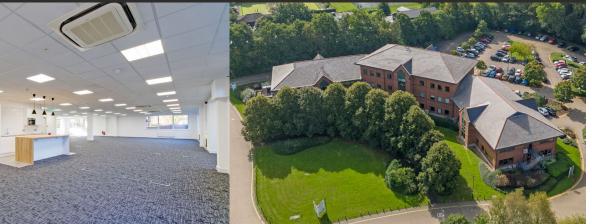

# VANBRUGH HOUSE

Vanbrugh House is set within the wonderful grounds of the Botleigh Grange Office Campus and is located a short distance from J7 of the M27. The first floor has two available office spaces measuring 2,553 and 5,892 sq ft. They provide modern open plan accommodation including air conditioning. Each office space also comes with a generous portion of car parking spaces located adjacent to the building.