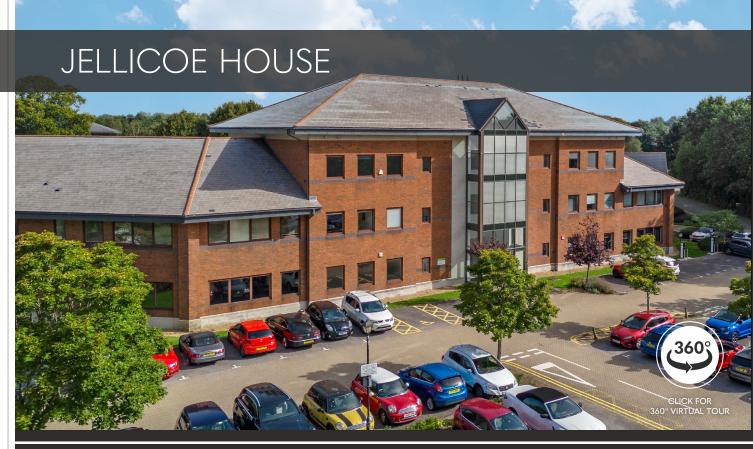

#### GREEN CREDENTIALS

EPC rating A

Jellico House is set within the wonderful grounds of the Botleigh Grange Office Campus, located a short distance from J7 of the M27. The West Suite is located on the ground floor, accessed through a shared reception area. It provides modern open plan accommodation including comfort cooling system. The building provides high quality modern washrooms and shower facilities.