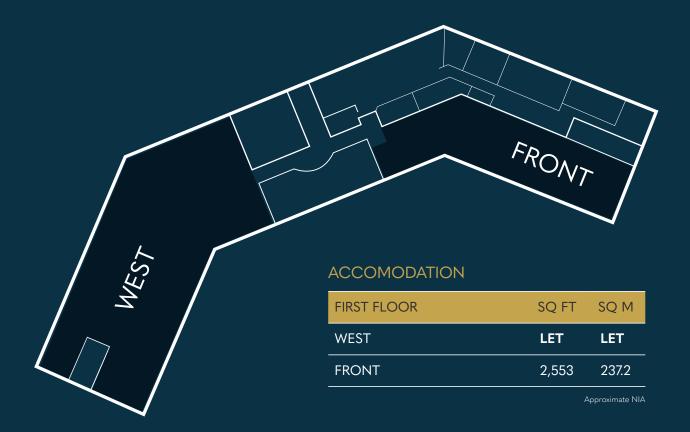

## VANBRUGH HOUSE

BOTLEIGH GRANGE BUSINESS PARK HEDGE END SO30 2AF

TO LET | MODERN FIRST FLOOR OFFICE 2,553 SQ FT

BG

BOTLEIGHGRANGEBUSINESSPARK.CO.UK

Vanbrugh House is set within the wonderful grounds of the Botleigh Grange Office Campus and is located a short distance from J7 of the M27. The first floor has one available office space measuring 2,553 sq ft, providing modern open plan accommodation including air conditioning. The space also comes with 11 car parking spaces located adjacent to the building.