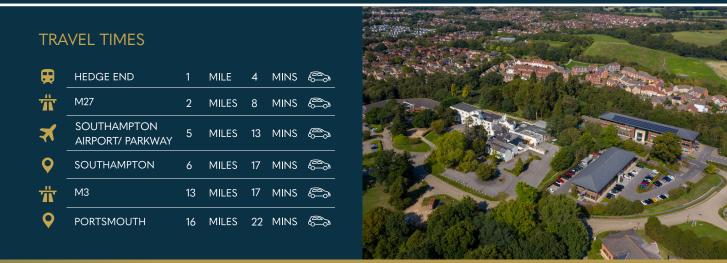

## POSITIONED FOR GROWTH

Businesses at Botleigh Grange Office Campus are in the perfect location to thrive. They love the beautiful environment and the convenient motorway (J7, M27). The rail and air links make it one of the best-connected addresses in the Solent corridor. Botleigh Grange is located within approximately 1 mile of Hedge End village amenities and 1.5 miles from the motorway. Hedge End Retail Park, golf centre and railway station are all within 1.5 miles.