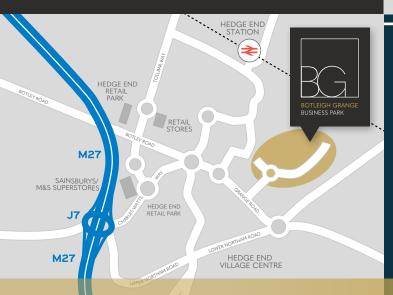

## POSITIONED FOR GROWTH

Businesses at Botleigh Grange Office Campus are in the perfect location to thrive. They love the beautiful environment and the convenient motorway (J7, M27). The rail and air links make it one of the best-connected addresses in the Solent corridor. Botleigh Grange is located within approximately 1 mile of Hedge End village amenities and 1.5 miles from the motorway. Hedge End Retail Park, golf centre and railway station are all within 1.5 miles.