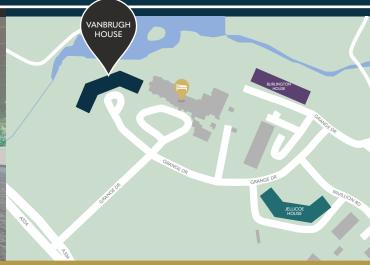

## POSITIONED FOR GROWTH

Businesses at Botleigh Grange Office Campus are in the perfect location to thrive. They love the beautiful environment and the convenient motorway (J7, M27). The rail and air links make it one of the best-connected addresses in the Solent corridor. Botleigh Grange is located within approximately 1 mile of Hedge End village amenities and 1.5 miles from the motorway. Hedge End Retail Park, golf centre and railway station are all within 1.5 miles.

Vanbrugh House is set within the wonderful grounds of the Botleigh Grange Office Campus and is located a short distance from J7 of the M27. The first floor has one available office space measuring 2,553 sq ft, providing modern open plan accommodation including air conditioning. The space also comes with 11 car parking spaces located adjacent to the building.