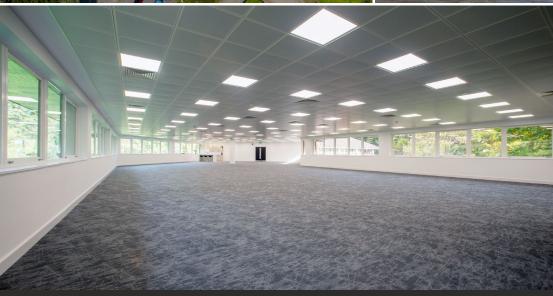

Vanbrugh House is set within the wonderful grounds of the Botleigh Grange Office Campus and is located a short distance from J7 of the M27. The first floor has one available office space measuring 2,553 sq ft, providing modern open plan accommodation including air conditioning. The space also comes with 11 car parking spaces located adjacent to the building.

## **KEY FEATURES**

New central heating
Raised access floors
Suspended ceilings
Recessed LED smart lighting
Parking ratio 1:210 sq ft
Fully refurbished with new air
conditioning