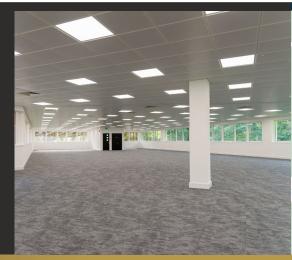

Vanbrugh House is set within the wonderful grounds of the Botleigh Grange Office Campus and is located a short distance from J7 of the M27. The first floor has one available office space measuring 2,553 sq ft, providing modern open plan accommodation including air conditioning. The space also comes with 11 car parking spaces located adjacent to the building.

## **KEY FEATURES**

New central heating
Raised access floors
Suspended ceilings
Recessed LED smart lighting
Parking ratio 1:210 sq ft
Fully refurbished with new air
conditioning