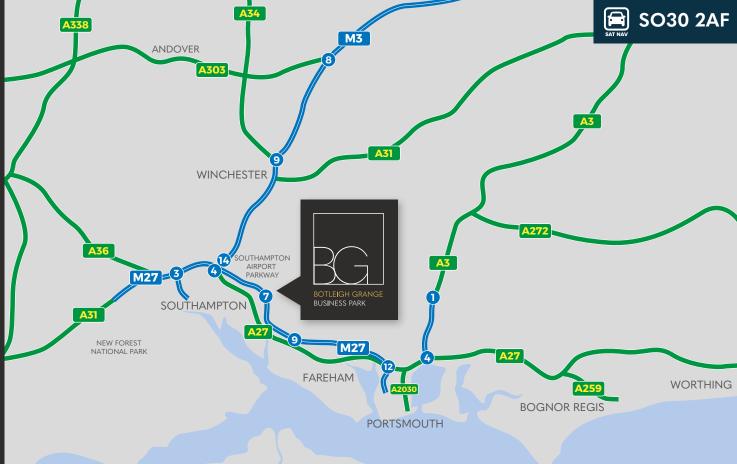

## POSITIONED FOR GROWTH

Businesses at Botleigh Grange Office Campus are in the perfect location to thrive. They love the beautiful environment and the convenient motorway (J7, M27). The rail and air links make it one of the best-connected addresses in the Solent corridor. Botleigh Grange is located within approximately 1 mile of Hedge End village amenities and 1.5 miles from the motorway. Hedge End Retail Park, golf centre and railway station are all within 1.5 miles.