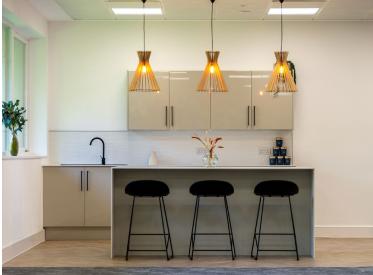

Vanbrugh House is set within the wonderful grounds of the Botleigh Grange Office Campus and is located a short distance from J7 of the M27. The first floor has one available office space measuring 2,553 sq ft, providing modern open plan accommodation including air conditioning. The space also comes with 11 car parking spaces located adjacent to the building.

## **KEY FEATURES**

New central heating
Raised access floors
Suspended ceilings
Recessed LED smart lighting
Parking ratio 1:210 sq ft
Fully refurbished with new air
conditioning