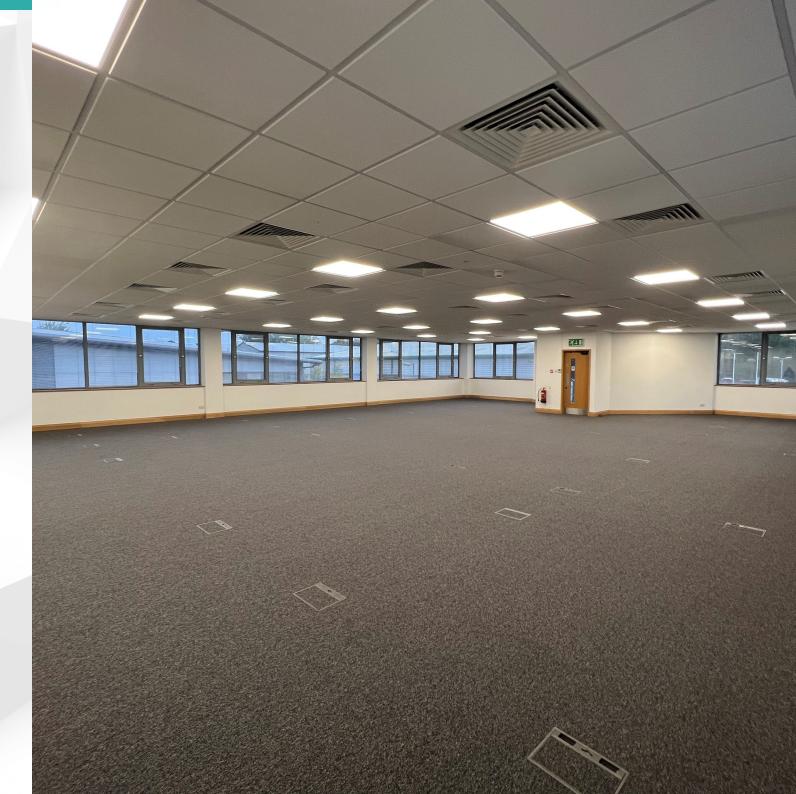

#### SINGLE FLOOR PLATE FULLY REFURBISHED OFFICE SPACE READY FOR OCCUPATION

| Available Size    | 3,750 sq ft                          |  |
|-------------------|--------------------------------------|--|
| Rent              | £20 per sq ft                        |  |
| Business Rates    | Will need to be separately assessed. |  |
| Service<br>Charge | £8.69 per sq ft                      |  |
| EPC Rating        | C (72)                               |  |

- New comfort cooling and heating
- Raised floors
- LED lighting
- Upgraded WCs
- New reception
- 19 car parking spaces

Eling Graveyard

#### Description

Hounsdown House consists of a modern, detached, 2-storey purpose-built office building split into two wings per floor. Only the First Floor, North Wing remains available with an ample provision of 19 car parking spaces.