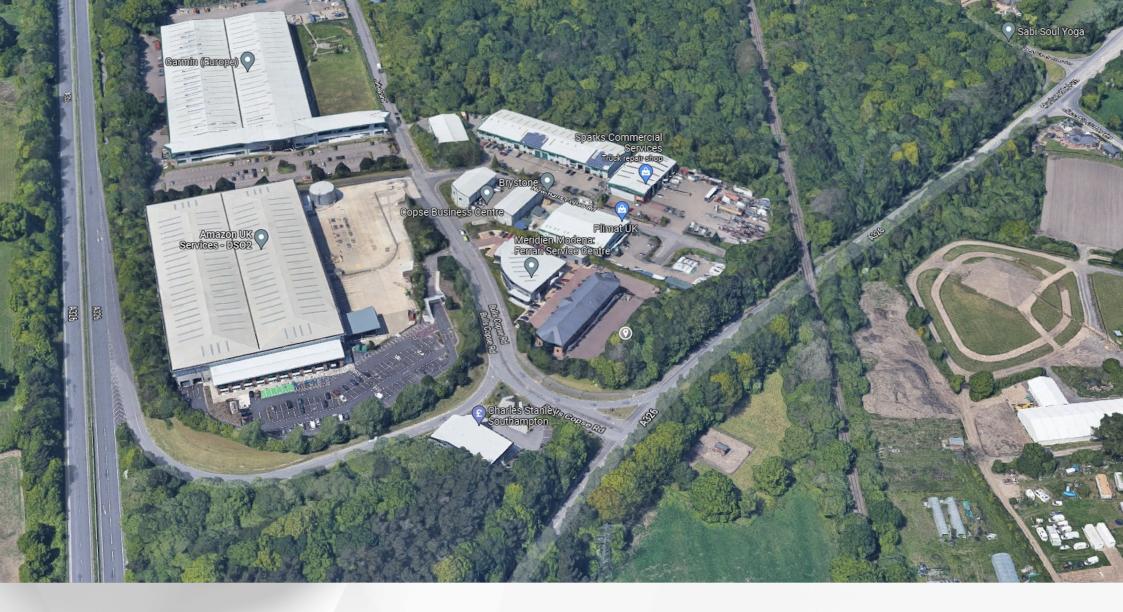

# Location

Hounsdown House Hounsdown Business Park, Southampton, SO40 9LR

Hounsdown House occupies a prominent position at the entrance to the wellestablished Hounsdown Business Park. The park is conveniently located approximately 5.5 miles west of Southampton Centre and on the edge of the New Forest National Park.

The building is visible from the main estate road as well as the A326 and only 4.8 miles south of junction 2 of the M27.