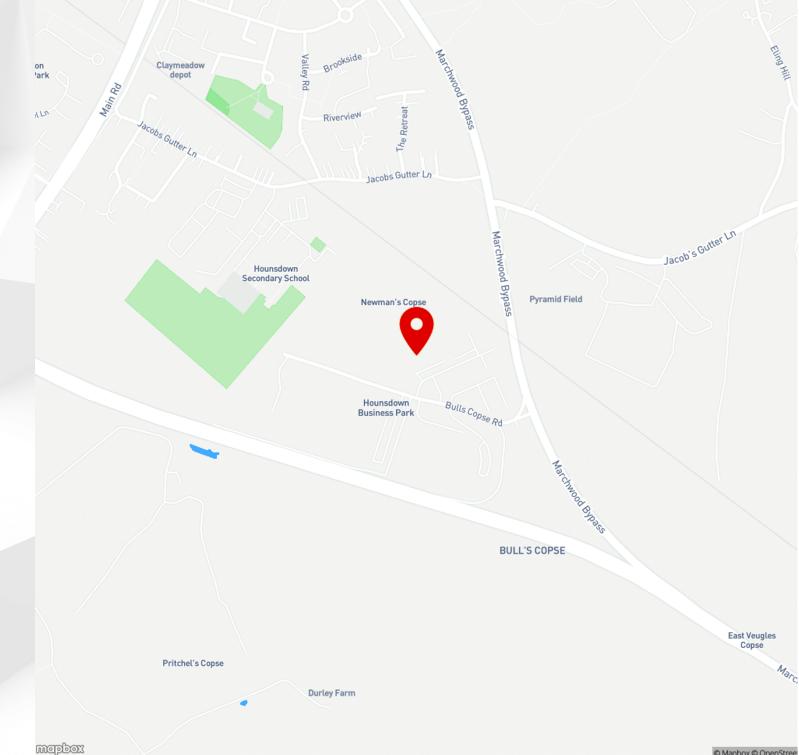

# Location

Hounsdown House Hounsdown Business Park, Southampton, SO40 9LR

Hounsdown House occupies a prominent position at the entrance to the wellestablished Hounsdown Business Park. The park is conveniently located approximately 5.5 miles west of Southampton Centre and on the edge of the New Forest National Park.

The building is visible from the main estate road as well as the A326 and only 4.8 miles south of junction 2 of the M27.