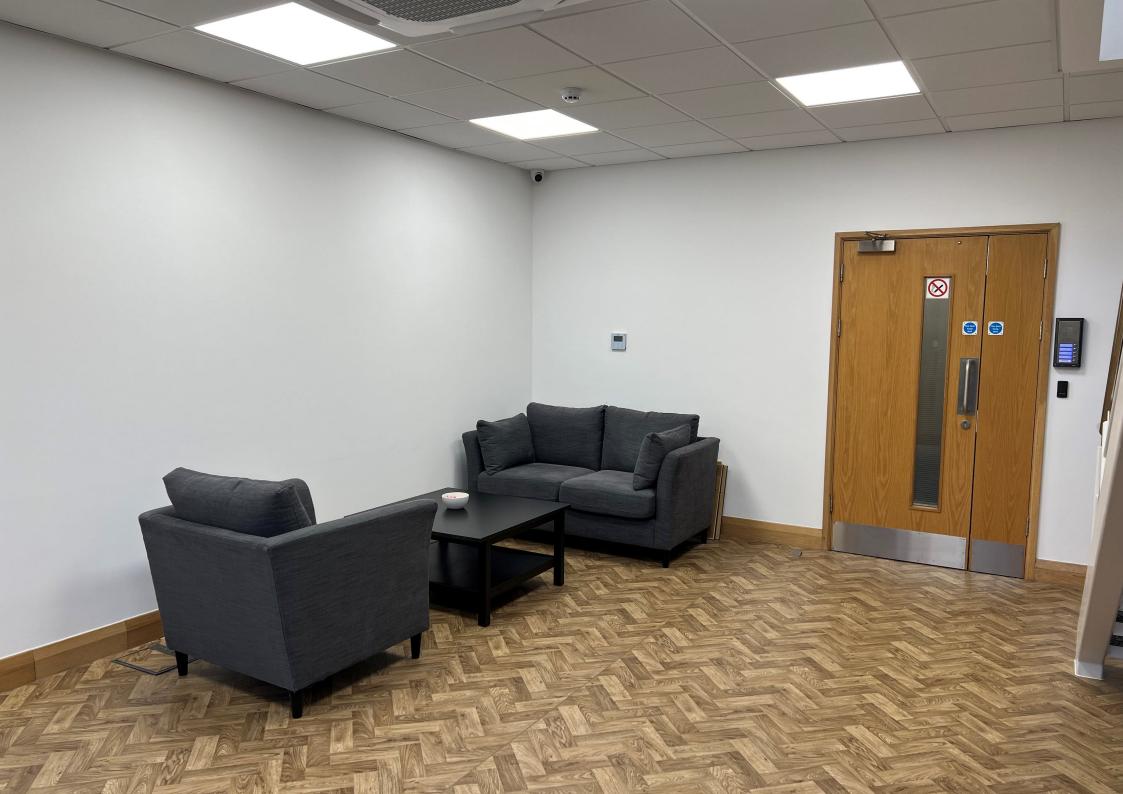

- New comfort cooling and heating
- Raised floors
- LED lighting
- Upgraded WCs
- New reception
- 19 car parking spaces

Eling Graveyard