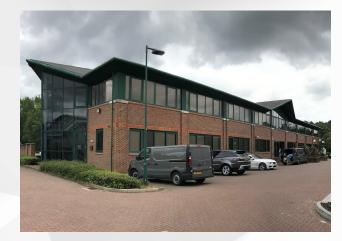

#### Description

Hounsdown House consists of a modern, detached, 2-storey purpose-built office building split into two wings per floor. Only the First Floor, North Wing remains available with an ample provision of 19 car parking spaces.

- New comfort cooling and heating
- Raised floors
- LED lighting
- Upgraded WCs
- New reception
- 19 car parking spaces

Eling Graveyard