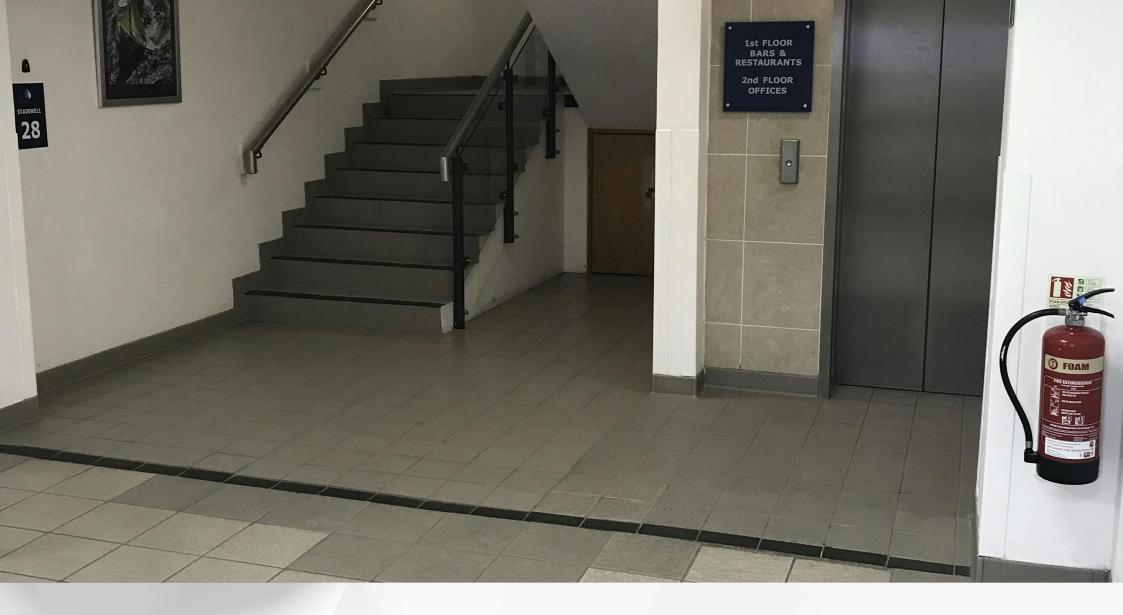

#### Description

The offices comprise predominantly open plan quality office suites. The suites benefit from fluorescent strip lighting, raised floors, sprinkler system, wet system heating, phone entry and shared WC facilities. The accommodation has a dedicated lobby and lift.