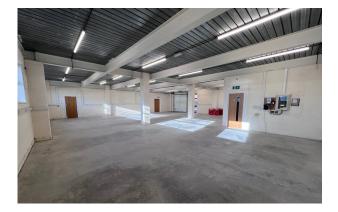

Internally the ground floor currently benefits from a disabled WC, kitchen and a mix of office/workshop space, accessed by an up and over loading door with a width of 2.48m and height of 2.72m. The minimum height of the ground floor is 3.03m.

The first floor is currently fitted out as celluar office space. There is spiral staircase that provides access to the 2nd floor which is also currently celluar offices with several data and plug sockets wihtin the permiter walls. All floors benefits from heating & cooling cassettes and a mixture of strip and LED flat panel lighting.