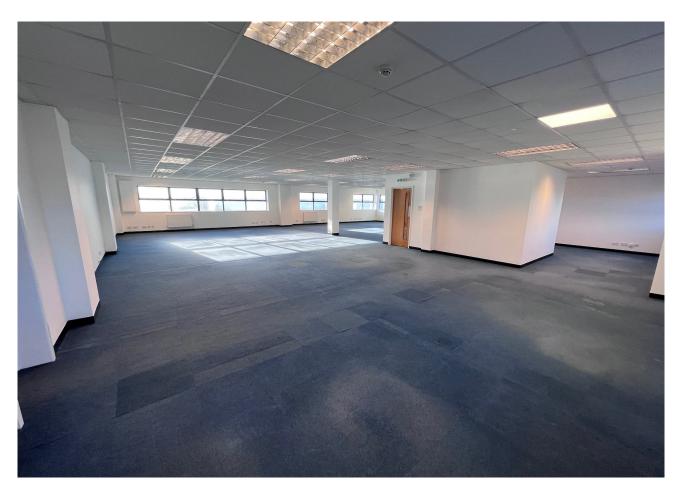

The first floor is currently fitted out as celluar office space. There is spiral staircase that provides access to the 2nd floor which is also currently celluar offices with several data and plug sockets wihtin the permiter walls. All floors benefits from heating & cooling cassettes and a mixture of strip and LED flat panel lighting.