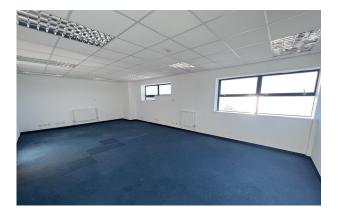

The first floor is currently fitted out as celluar office space. There is spiral staircase that provides access to the 2nd floor which is also currently celluar offices with several data and plug sockets wihtin the permiter walls. All floors benefits from heating & cooling cassettes and a mixture of strip and LED flat panel lighting.