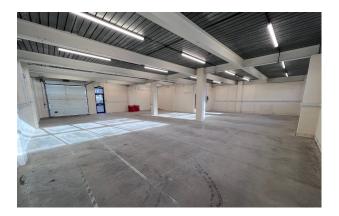

Internally the ground floor currently benefits from a disabled WC, kitchen and a mix of office/workshop space, accessed by an up and over loading door with a width of 2.48m and height of 2.72m. The minimum height of the ground floor is 3.03m.

The first floor is currently fitted out as celluar office space. There is spiral staircase that provides access to the 2nd floor which is also currently celluar offices with several data and plug sockets wihtin the permiter walls. All floors benefits from heating & cooling cassettes and a mixture of strip and LED flat panel lighting.