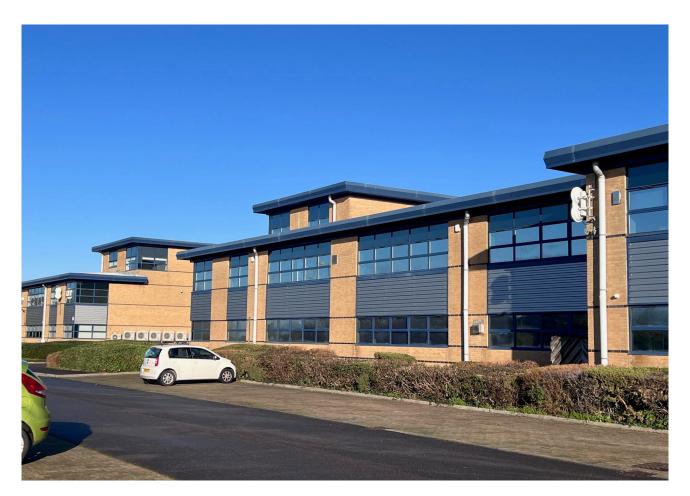

#### Description

The property comprises an end of terrace three storey hybrid-style business unit, constructed in 2003 with a steel portal frame, brick elevations, powder coated aluminium double glazed windows and profile sheet clad, shallow pitched roof.

#### Location

16 Compass Point is located within the South Point Business Park, 4 miles from J8, M27 and 0.5 miles to village centre amenities and the waterfront. Occupiers nearby include NKT Photonics, the RYA and Coopervision that have multiple large industrial premises to the north of the estate.