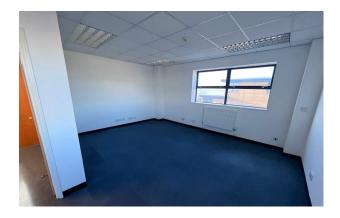

The first floor is currently fitted out as celluar office space. There is spiral staircase that provides access to the 2nd floor which is also currently celluar offices with several data and plug sockets wihtin the permiter walls. All floors benefits from heating & cooling cassettes and a mixture of strip and LED flat panel lighting.