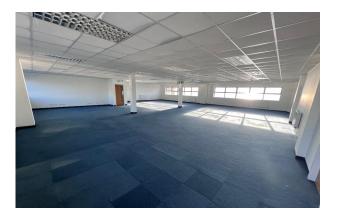

The first floor is currently fitted out as celluar office space. There is spiral staircase that provides access to the 2nd floor which is also currently celluar offices with several data and plug sockets wihtin the permiter walls. All floors benefits from heating & cooling cassettes and a mixture of strip and LED flat panel lighting.