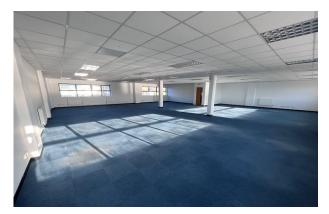

The first floor is currently fitted out as celluar office space. There is spiral staircase that provides access to the 2nd floor which is also currently celluar offices with several data and plug sockets wihtin the permiter walls. All floors benefits from heating & cooling cassettes and a mixture of strip and LED flat panel lighting.

#### Accommodation

The accommodation comprises of the following Gross Internal Areas:

| Name   | sq ft | sq m   |
|--------|-------|--------|
| Ground | 2,548 | 236.72 |
| 1st    | 2,548 | 236.72 |
| 2nd    | 905   | 84.08  |
| Total  | 6,001 | 557.52 |