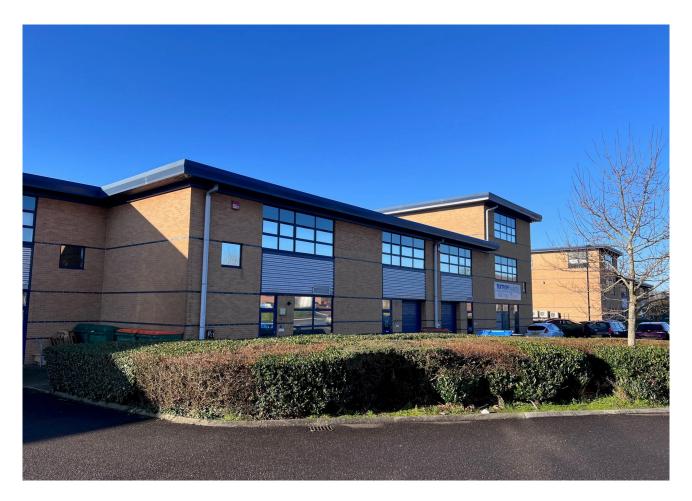

# **SOUTHAMPTON**

16 Compass Point, Ensign Way, SO31 4RA

#### Description

The property comprises an end of terrace three storey hybrid-style business unit, constructed in 2003 with a steel portal frame, brick elevations, powder coated aluminium double glazed windows and profile sheet clad, shallow pitched roof.

#### Location

16 Compass Point is located within the South Point Business Park, 4 miles from J8, M27 and 0.5 miles to village centre amenities and the waterfront. Occupiers nearby include NKT Photonics, the RYA and Coopervision that have multiple large industrial premises to the north of the estate.