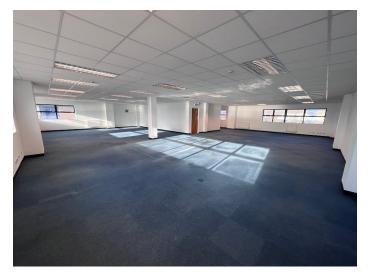

Internally the ground floor currently benefits from a disabled WC, kitchen and a mix of office/workshop space, accessed by an up and over loading door with a width of 2.48m and height of 2.72m. The minimum height of the ground floor is 3.03m.

The first floor is currently fitted out as celluar office space. There is spiral staircase that provides access to the 2nd floor which is also currently celluar offices with several data and plug sockets wihtin the permiter walls. All floors benefits from heating & cooling cassettes and a mixture of strip and LED flat panel lighting.