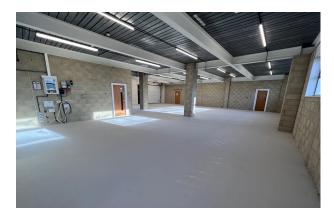

#### Description

The property comprises an end of terrace three storey hybrid-style business unit, constructed in 2003 with a steel portal frame, brick elevations, powder coated aluminium double glazed windows and profile sheet clad, shallow pitched roof.

Internally the ground floor currently benefits from a disabled WC, kitchen and a mix of office/workshop space, accessed by an up and over loading door with a width of 2.48m and height of 2.72m. The minimum height of the ground floor is 3.03m.

The first floor is currently fitted out as celluar office space. There is spiral staircase that provides access to the 2nd floor which is also currently celluar offices with several data and plug sockets wihtin the permiter walls. All floors benefits from heating & cooling cassettes and a mixture of strip and LED flat panel lighting.