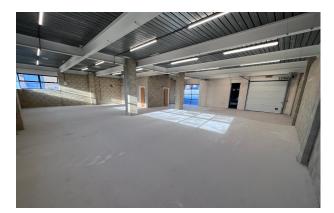

Internally the ground floor currently benefits from a disabled WC, kitchen and a mix of office/workshop space, accessed by an up and over loading door with a width of 2.48m and height of 2.72m. The minimum height of the ground floor is 3.03m.