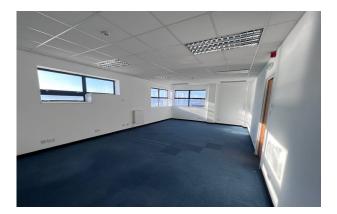

The first floor is currently fitted out as celluar office space. There is spiral staircase that provides access to the 2nd floor which is also currently celluar offices with several data and plug sockets wihtin the permiter walls. All floors benefits from heating & cooling cassettes and a mixture of strip and LED flat panel lighting.