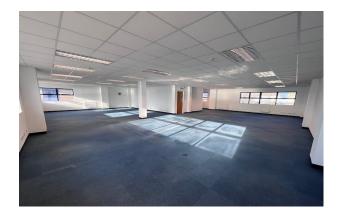

The first floor is currently fitted out as celluar office space. There is spiral staircase that provides access to the 2nd floor which is also currently celluar offices with several data and plug sockets wihtin the permiter walls. All floors benefits from heating & cooling cassettes and a mixture of strip and LED flat panel lighting.

#### Accommodation

The accommodation comprises of the following Gross Internal Areas:

| Name   | sq ft | sq m   |
|--------|-------|--------|
| Ground | 2,548 | 236.72 |
| 1st    | 2,548 | 236.72 |
| 2nd    | 905   | 84.08  |
| Total  | 6,001 | 557.52 |