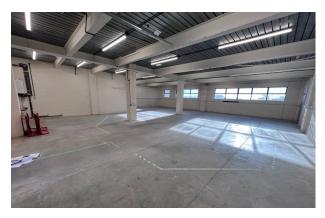

Internally the ground floor currently benefits from a disabled WC, kitchen and a mix of office/workshop space, accessed by an up and over loading door with a width of 2.48m and height of 2.72m. The minimum height of the ground floor is 3.03m.

#### Accommodation

The accommodation comprises of the following Gross Internal Areas:

| Name   | sq ft | sq m   |
|--------|-------|--------|
| Ground | 2,548 | 236.72 |
| 1st    | 2,548 | 236.72 |
| 2nd    | 905   | 84.08  |
| Total  | 6,001 | 557.52 |