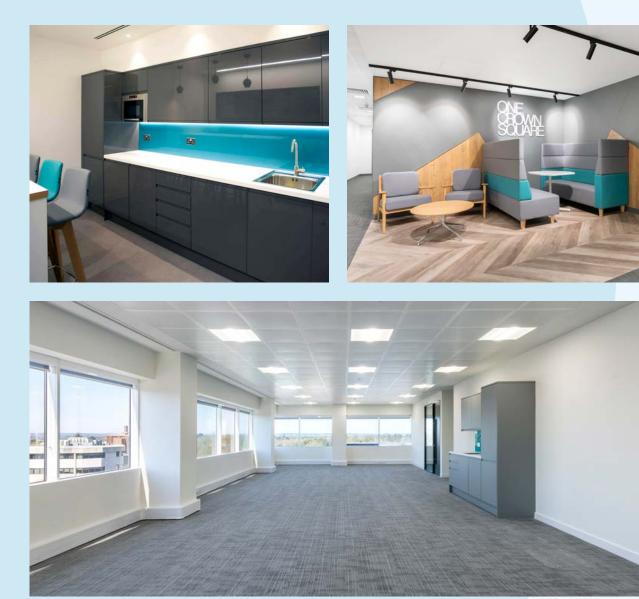

## **FIRST CLASS** FEATURES

Providing an energy-efficient and comfortable environment, One Crown Square offers a host of premium building features:

\* COMFORT COOLING

PERIMETER TRUNKING

SUSPENDED CEILINGS

LED LIGHTING

PERSON LIFTS

SHOWER ROOM

**BICYCLE PARKING** 

CONCIERGE SERVICE DURING **BUSINESS HOURS** 

HIGH QUALITY

**KITCHENETTES** 

ROOMS

**OPTIC LINK** 

EXCELLENT

EPC BEING REASSESSED