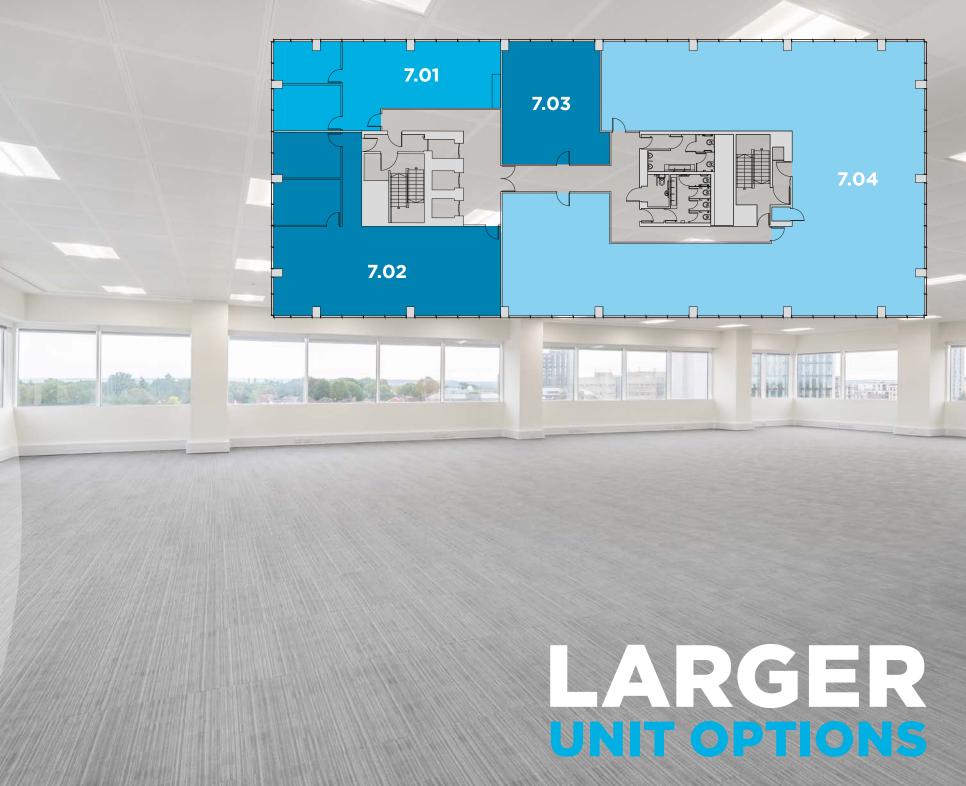

## SMALL & MEDIUM SIZE UNIT OPTIONS

#### **AVAILABILITY**

Suites are currently available from 312 sq ft to 4,761 sq ft.

If a specific size suite is currently not available, partitions can be moved to create a tailor made size suite to suit.