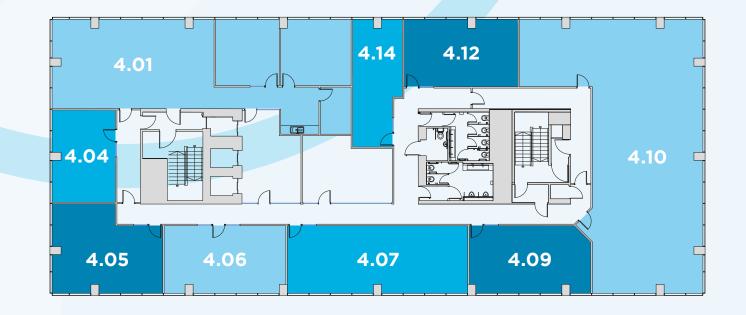

## SMALL & MEDIUM SIZE UNIT OPTIONS

#### **AVAILABILITY**

Suites are currently available from 312 sq ft to 4,761 sq ft.

If a specific size suite is currently not available, partitions can be moved to create a tailor made size suite to suit.

Details on request.