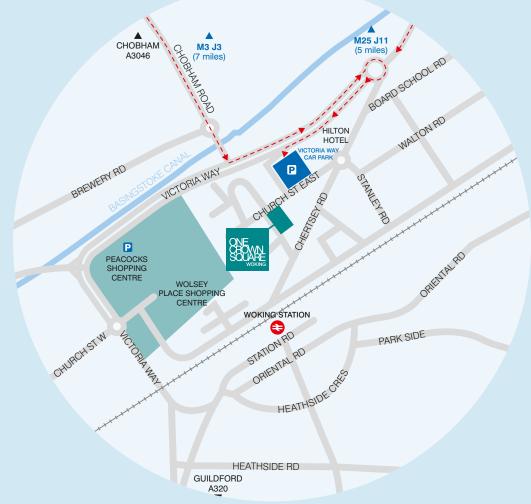

## SPACE TO CONNECT

One Crown Square is in a prime position for occupiers to benefit from Woking's superb communications.

One Crown Square has a thriving community and is home to a diverse mix of businesses in sectors such as finance, insurance, commodities and real estate.