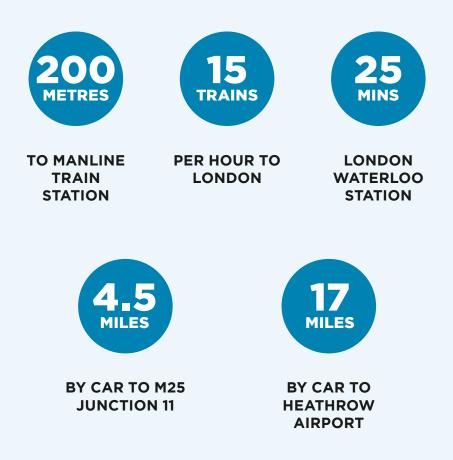

## SPACE TO CONNECT

One Crown Square is in a prime position for occupiers to benefit from Woking's superb communications.

One Crown Square has a thriving community and is home to a diverse mix of businesses in sectors such as finance, insurance, commodities and real estate.