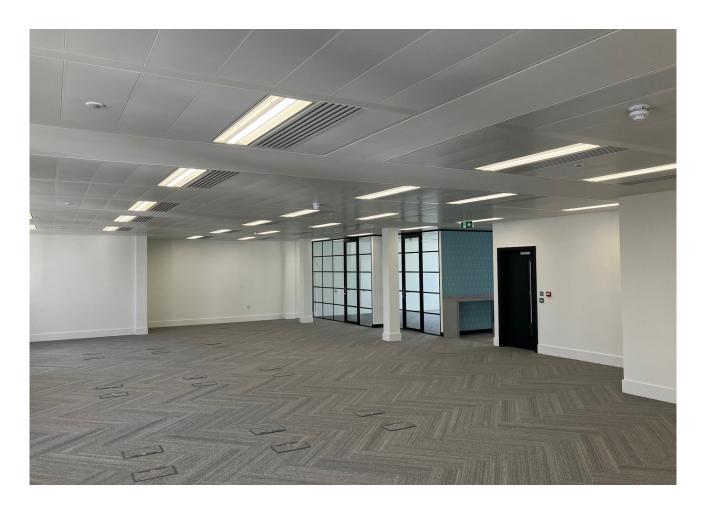

#### **Description**

On the riverbank in Staines-upon-Thames, Mallard Court offers innovative refurbished office suites from 1,255 sq ft up to 5,317 sq ft. Every aspect of Mallard Court is designed with attention to detail in mind, creating a fresh and contemporary working environment.

#### **Specification**

Car parking ratio 1:300 sq ft

Second floor suite fully furnished

Raised access flooring

Air conditioning

Openable windows

LED lighting

EPC C rated