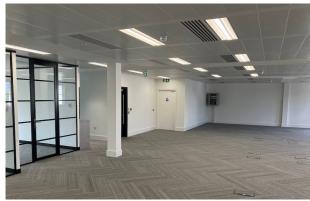

#### **Description**

On the riverbank in Staines-upon-Thames, Mallard Court offers innovative refurbished office suites from 1,255 sq ft up to 5,317 sq ft. Every aspect of Mallard Court is designed with attention to detail in mind, creating a fresh and contemporary working environment.

#### **Specification**

Car parking ratio 1:300 sq ft

Second floor suite fully furnished

Raised access flooring

Air conditioning

Openable windows

LED lighting

EPC C rated