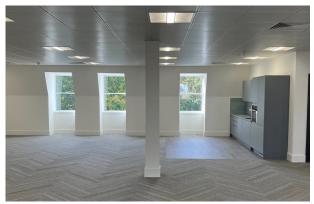

#### **Description**

On the riverbank in Staines-upon-Thames, Mallard Court offers innovative refurbished office suites from 1,255 sq ft up to 5,317 sq ft. Every aspect of Mallard Court is designed with attention to detail in mind, creating a fresh and contemporary working environment.

#### **Specification**

Car parking ratio 1:300 sq ft

Second floor suite fully furnished

Raised access flooring

Air conditioning

Openable windows

LED lighting

EPC C rated