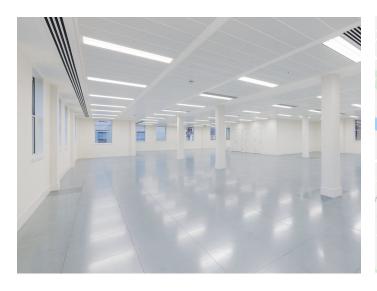

#### **Description**

On the riverbank in Staines-upon-Thames, Mallard Court offers innovative refurbished office suites from 1,255 sq ft up to 5,317 sq ft. Every aspect of Mallard Court is designed with attention to detail in mind, creating a fresh and contemporary working environment.

#### **Specification**

Car parking ratio 1:300 sq ft

Second floor suite fully furnished

Raised access flooring

Air conditioning

Openable windows

LED lighting

EPC C rated