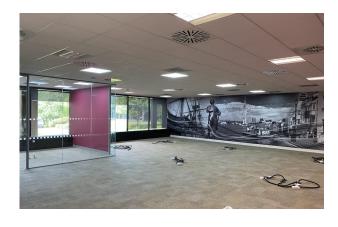

### **Description**

The office suite is located on the ground floor a short walk from reception and cafe. The space is fully fitted with reception, meeting rooms and offices around the perimeter and open plan areas.