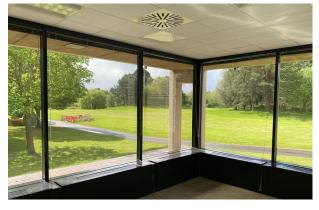

### **Description**

The office suite is located on the ground floor a short walk from reception and cafe. The space is fully fitted with reception, meeting rooms and offices around the perimeter and open plan areas.