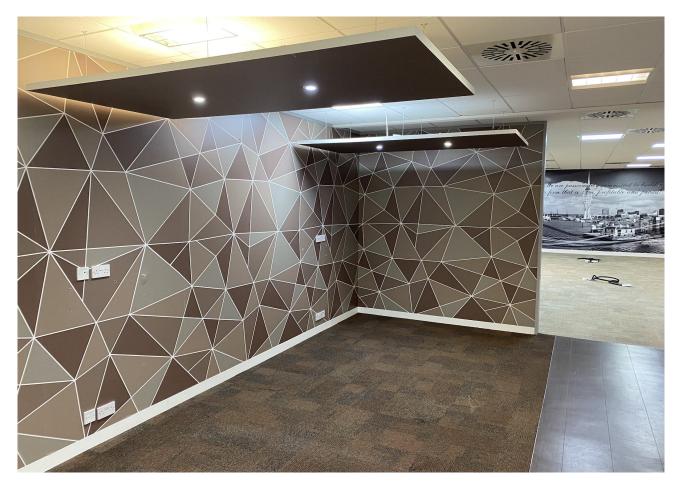

### **Description**

The office suite is located on the ground floor a short walk from reception and cafe. The space is fully fitted with reception, meeting rooms and offices around the perimeter and open plan areas.