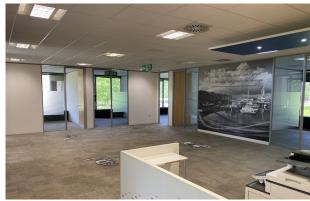

### **Description**

The office suite is located on the ground floor a short walk from reception and cafe. The space is fully fitted with reception, meeting rooms and offices around the perimeter and open plan areas.

- \* Fitted Kitchen and dining area
- \* VAV air conditioning throughout
- \* 24 car parking spaces