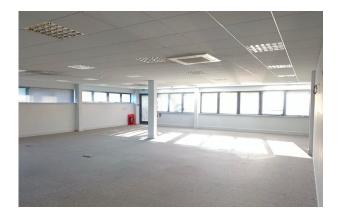

### **Description**

A modern 5,778 sq ft office block comprising ground floor reception entrance, first and second floor open plan offices. There are smaller offices and meeting spaces currently fitted out wihtin the space. Fully air conditioned and heated. Kitchen on the first floor, separate disabled male and female cloakrooms. Lift and stair access. Suspended ceilings and floors. Fully cabled with Cat5e, modern lighting, generous car park with undercroft parking and cycle store. The first floor suite comprises an open plan main office area with two private offices and server room. The second floor suite has four separate offices and main open plan office area. There are 30 car parking spaces with a disabled parking bay.

#### Accommodation

The accommodation comprises of the following

| Name  | sq ft | sq m   | Availability |
|-------|-------|--------|--------------|
| 1st   | 2,889 | 268.40 | Let          |
| 2nd   | 2,889 | 268.40 | Available    |
| Total | 5,778 | 536.80 |              |