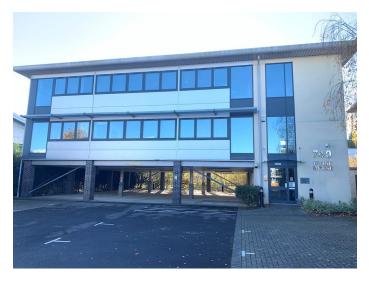

### **Description**

A modern 5,778 sq ft office block comprising ground floor reception entrance, first and second floor open plan offices. There are smaller offices and meeting spaces currently fitted out wihtin the space. Fully air conditioned and heated. Kitchen on the first floor, separate disabled male and female cloakrooms. Lift and stair access. Suspended ceilings and floors. Fully cabled with Cat5e, modern lighting, generous car park with undercroft parking and cycle store. The first floor suite comprises an open plan main office area with two private offices and server room. The second floor suite has four separate offices and main open plan office area. There are 30 car parking spaces with a disabled parking bay.