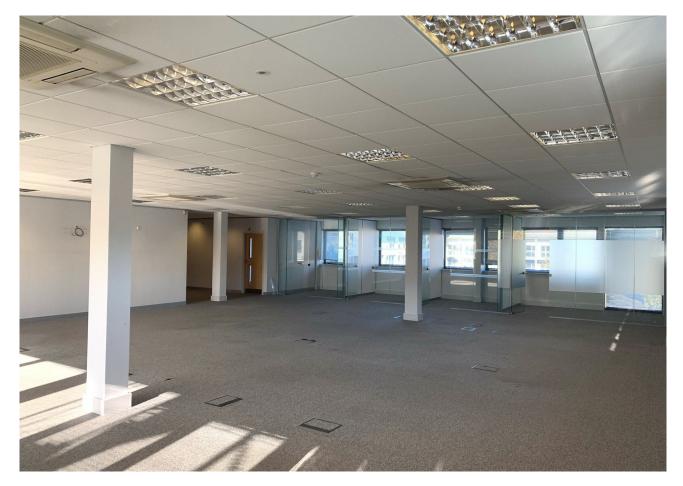

### **Description**

A modern 5,778 sq ft office block comprising ground floor reception entrance, first and second floor open plan offices. There are smaller offices and meeting spaces currently fitted out wihtin the space. Fully air conditioned and heated. Kitchen on the first floor, separate disabled male and female cloakrooms. Lift and stair access. Suspended ceilings and floors. Fully cabled with Cat5e, modern lighting, generous car park with undercroft parking and cycle store. The first floor suite comprises an open plan main office area with two private offices and server room. The second floor suite has four separate offices and main open plan office area. There are 30 car parking spaces with a disabled parking bay.

#### Accommodation

The accommodation comprises of the following

| Name  | sq ft | sq m   | Availability |
|-------|-------|--------|--------------|
| 1st   | 2,889 | 268.40 | Let          |
| 2nd   | 2,889 | 268.40 | Available    |
| Total | 5,778 | 536.80 |              |