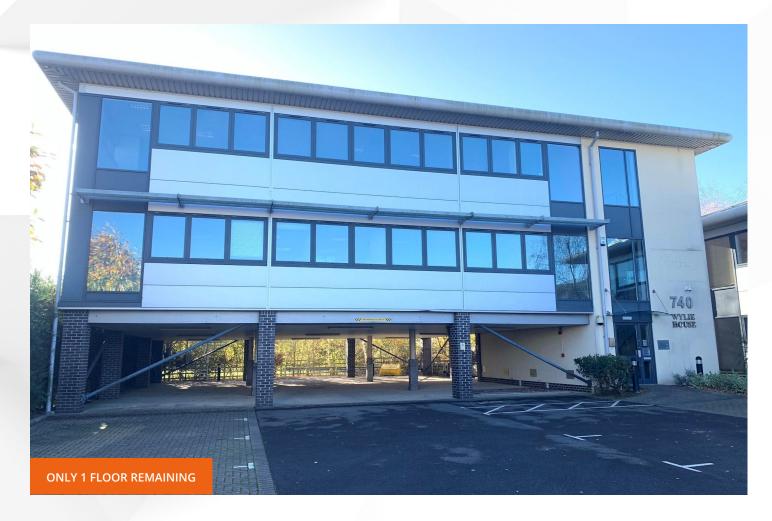

# **LYMINGTON**

# **OFFICE TO LET**

### **Description**

A modern 5,778 sq ft office block comprising ground floor reception entrance, first and second floor open plan offices. There are smaller offices and meeting spaces currently fitted out wihtin the space. Fully air conditioned and heated. Kitchen on the first floor, separate disabled male and female cloakrooms. Lift and stair access. Suspended ceilings and floors. Fully cabled with Cat5e, modern lighting, generous car park with undercroft parking and cycle store. The first floor suite comprises an open plan main office area with two private offices and server room. The second floor suite has four separate offices and main open plan office area. There are 30 car parking spaces with a disabled parking bay.