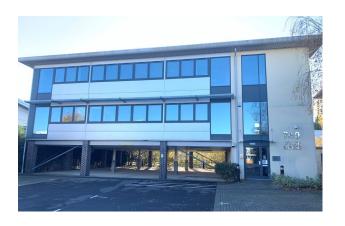

# **LYMINGTON**

# **OFFICE TO LET**

### **Description**

A modern 5,778 sq ft office block comprising ground floor reception entrance, first and second floor open plan offices. There are smaller offices and meeting spaces currently fitted out wihtin the space. Fully air conditioned and heated. Kitchen on the first floor, separate disabled male and female cloakrooms. Lift and stair access. Suspended ceilings and floors. Fully cabled with Cat5e, modern lighting, generous car park with undercroft parking and cycle store. The first floor suite comprises an open plan main office area with two private offices and server room. The second floor suite has four separate offices and main open plan office area. There are 30 car parking spaces with a disabled parking bay.

#### Location

Ampress Park is the primary Business Park in the New Forest and is situated to the north of Lymington

Town Centre on the southern edge of the New Forest fronting the main Southampton Road (A337).