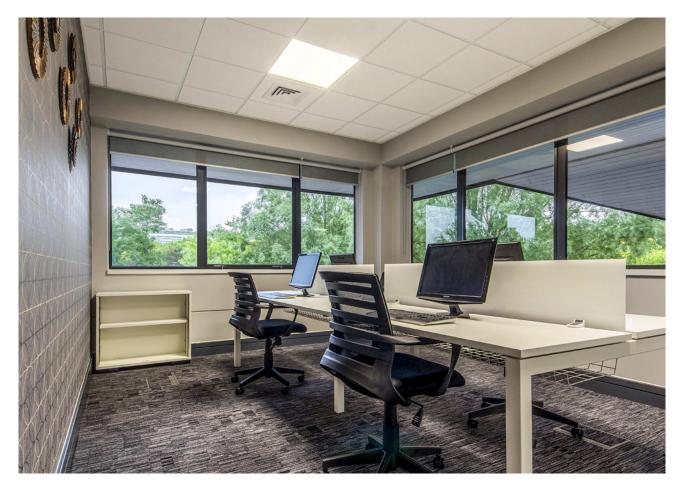

#### **Description**

Pure Offices Portsmouth offer smart, contemporary offices to rent in Portsmouth. The offices are unfurnished, giving you flexibility to make the space your own. The building benefits from parking, meeting rooms to hire and 24/7 access. With offices to rent for 1-30 people, available on a flexible contract and gigabit-capable broadband included – you can grow within the building and provide a high standard workplace for your business. The building also benefits from air conditioning and smart amenity spaces to enjoy (both inside and out). The building is located at the entrance to Port Solent Marina Village, fronting the A27, providing convenient access to Portsmouth and Fareham alike together with easy access to the M27. The building is wheelchair accessible and there is a lift for ease of access.