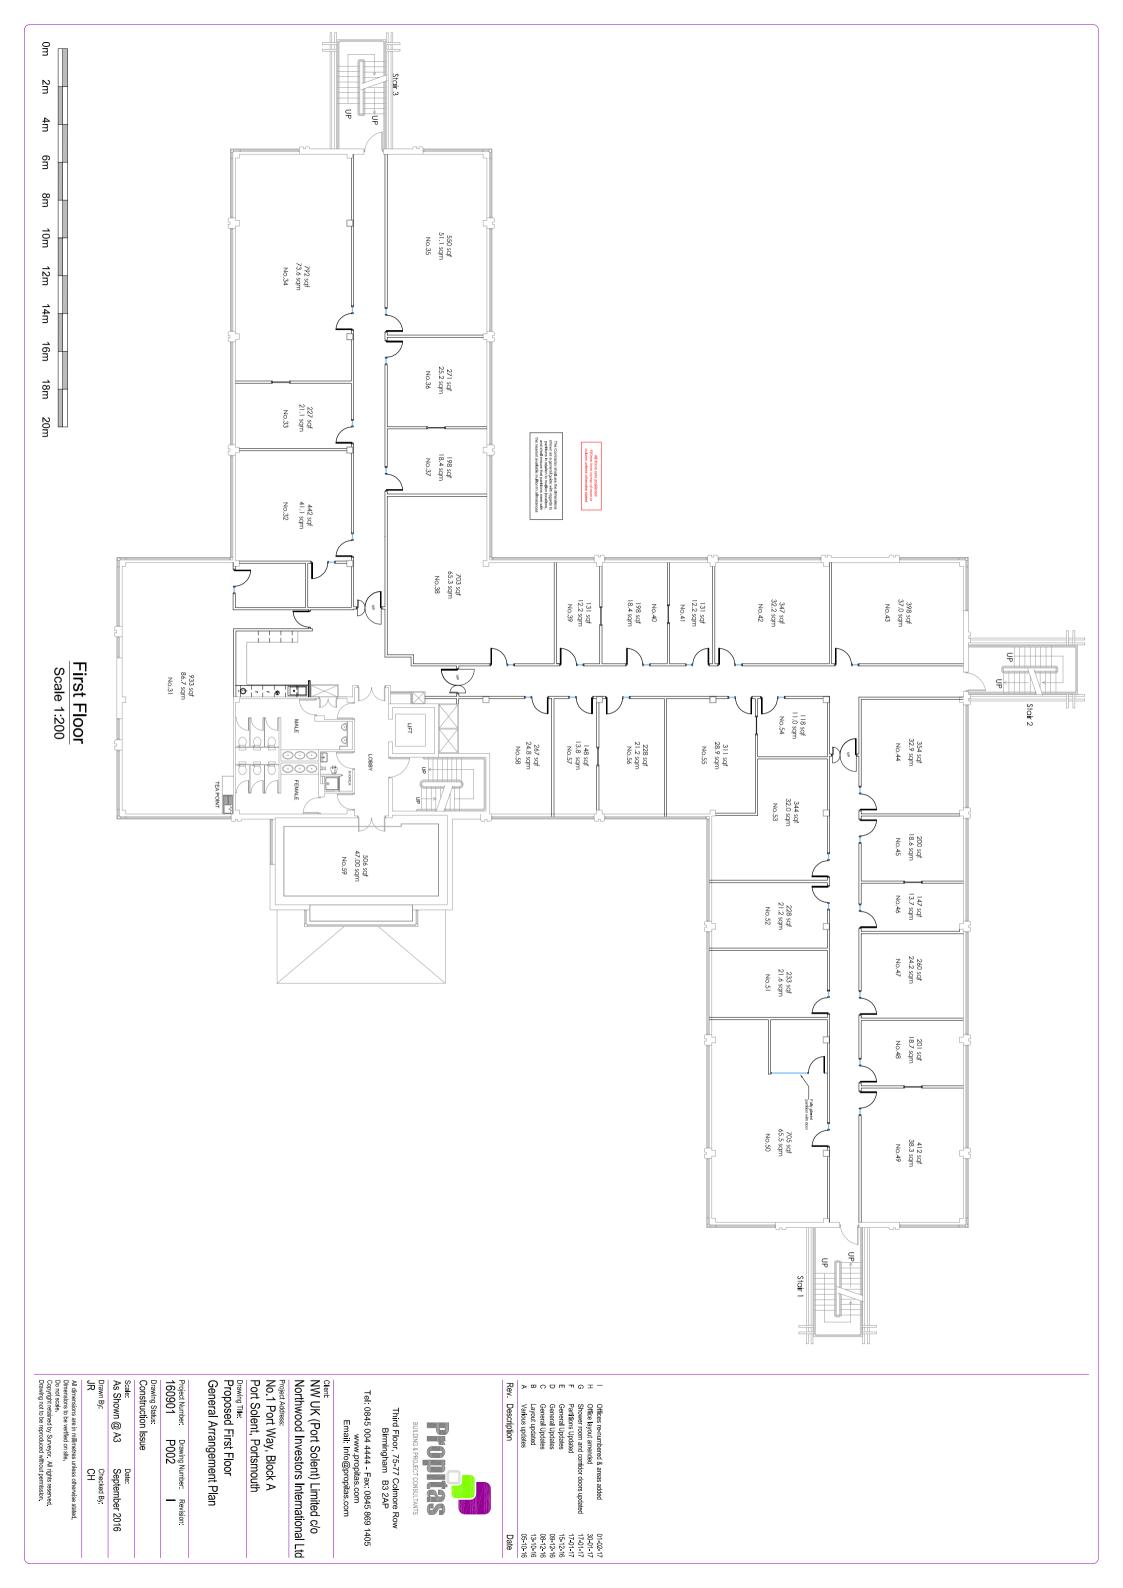

#### Summary

| Available Size | 200 to 2,000 sq ft                 |
|----------------|------------------------------------|
| Rent           | Rent on Application                |
| Business Rates | To be assessed on first occupation |
| EPC Rating     | В                                  |

#### **Description**

Pure Offices Portsmouth offer smart, contemporary offices to rent in Portsmouth. The offices are unfurnished, giving you flexibility to make the space your own. The building benefits from parking, meeting rooms to hire and 24/7 access. With offices to rent for 1-30 people, available on a flexible contract and gigabit-capable broadband included – you can grow within the building and provide a high standard workplace for your business. The building also benefits from air conditioning and smart amenity spaces to enjoy (both inside and out). The building is located at the entrance to Port Solent Marina Village, fronting the A27, providing convenient access to Portsmouth and Fareham alike together with easy access to the M27. The building is wheelchair accessible and there is a lift for ease of access.