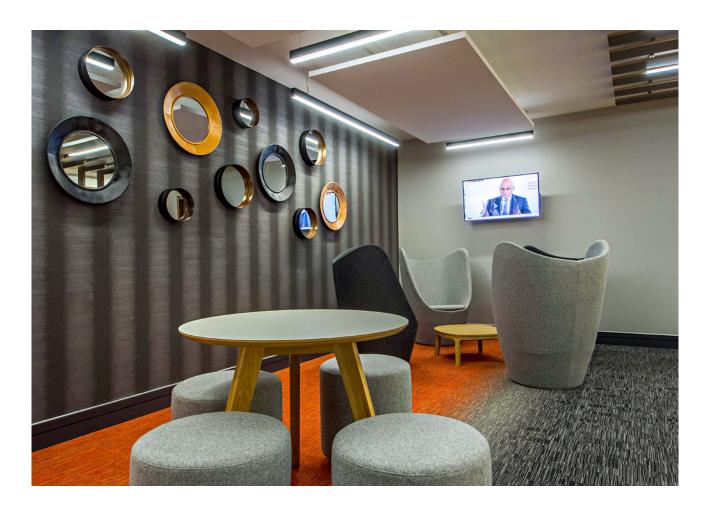

#### **Description**

Pure Offices Portsmouth offer smart, contemporary offices to rent in Portsmouth. The offices are unfurnished, giving you flexibility to make the space your own. The building benefits from parking, meeting rooms to hire and 24/7 access. With offices to rent for 1-30 people, available on a flexible contract and gigabit-capable broadband included – you can grow within the building and provide a high standard workplace for your business. The building also benefits from air conditioning and smart amenity spaces to enjoy (both inside and out). The building is located at the entrance to Port Solent Marina Village, fronting the A27, providing convenient access to Portsmouth and Fareham alike together with easy access to the M27. The building is wheelchair accessible and there is a lift for ease of access.