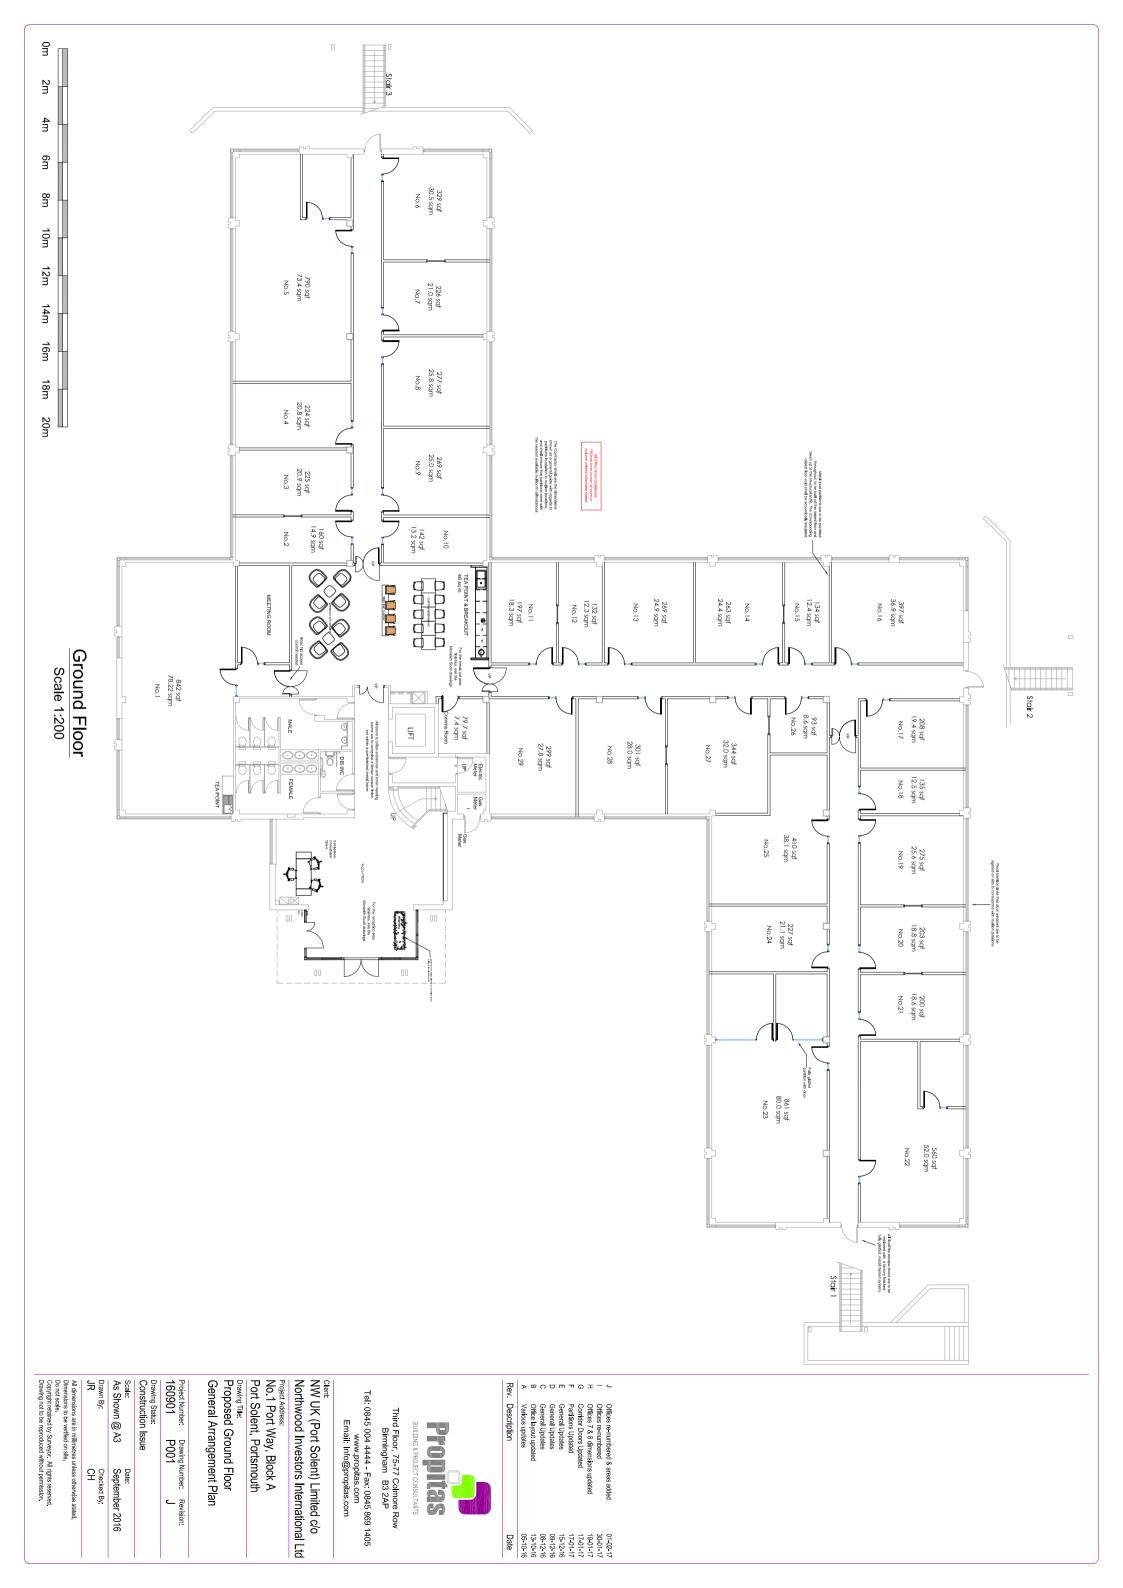

#### Summary

| Available Size | 200 to 2,000 sq ft                 |
|----------------|------------------------------------|
| Rent           | Rent on Application                |
| Business Rates | To be assessed on first occupation |
| EPC Rating     | В                                  |

#### **Description**

Pure Offices Portsmouth offer smart, contemporary offices to rent in Portsmouth. The offices are unfurnished, giving you flexibility to make the space your own. The building benefits from parking, meeting rooms to hire and 24/7 access. With offices to rent for 1-30 people, available on a flexible contract and gigabit-capable broadband included – you can grow within the building and provide a high standard workplace for your business. The building also benefits from air conditioning and smart amenity spaces to enjoy (both inside and out). The building is located at the entrance to Port Solent Marina Village, fronting the A27, providing convenient access to Portsmouth and Fareham alike together with easy access to the M27. The building is wheelchair accessible and there is a lift for ease of access.