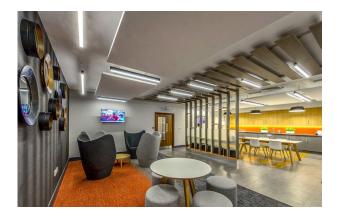

#### **Description**

Pure Offices Portsmouth offer smart, contemporary offices to rent in Portsmouth. The offices are unfurnished, giving you flexibility to make the space your own. The building benefits from parking, meeting rooms to hire and 24/7 access. With offices to rent for 1-30 people, available on a flexible contract and gigabit-capable broadband included – you can grow within the building and provide a high standard workplace for your business. The building also benefits from air conditioning and smart amenity spaces to enjoy (both inside and out). The building is located at the entrance to Port Solent Marina Village, fronting the A27, providing convenient access to Portsmouth and Fareham alike together with easy access to the M27. The building is wheelchair accessible and there is a lift for ease of access.