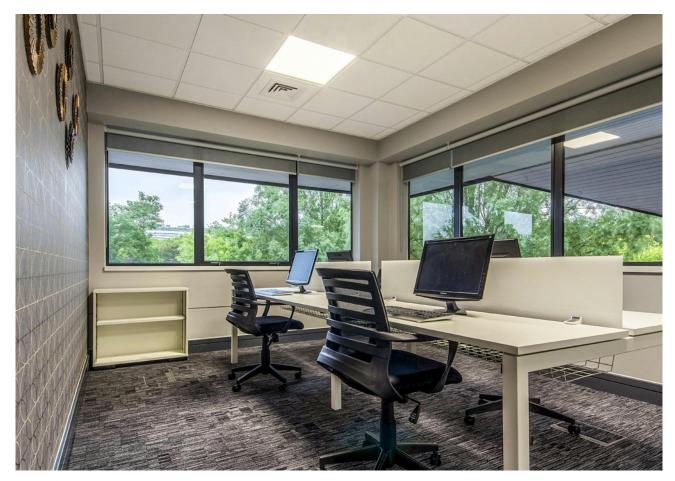

#### **Description**

Pure Offices Portsmouth offer smart, contemporary offices to rent in Portsmouth. The offices are unfurnished, giving you flexibility to make the space your own. The building benefits from parking, meeting rooms to hire and 24/7 access. With offices to rent for 1-30 people, available on a flexible contract and gigabit-capable broadband included – you can grow within the building and provide a high standard workplace for your business. The building also benefits from air conditioning and smart amenity spaces to enjoy (both inside and out). The building is located at the entrance to Port Solent Marina Village, fronting the A27, providing convenient access to Portsmouth and Fareham alike together with easy access to the M27. The building is wheelchair accessible and there is a lift for ease of access.