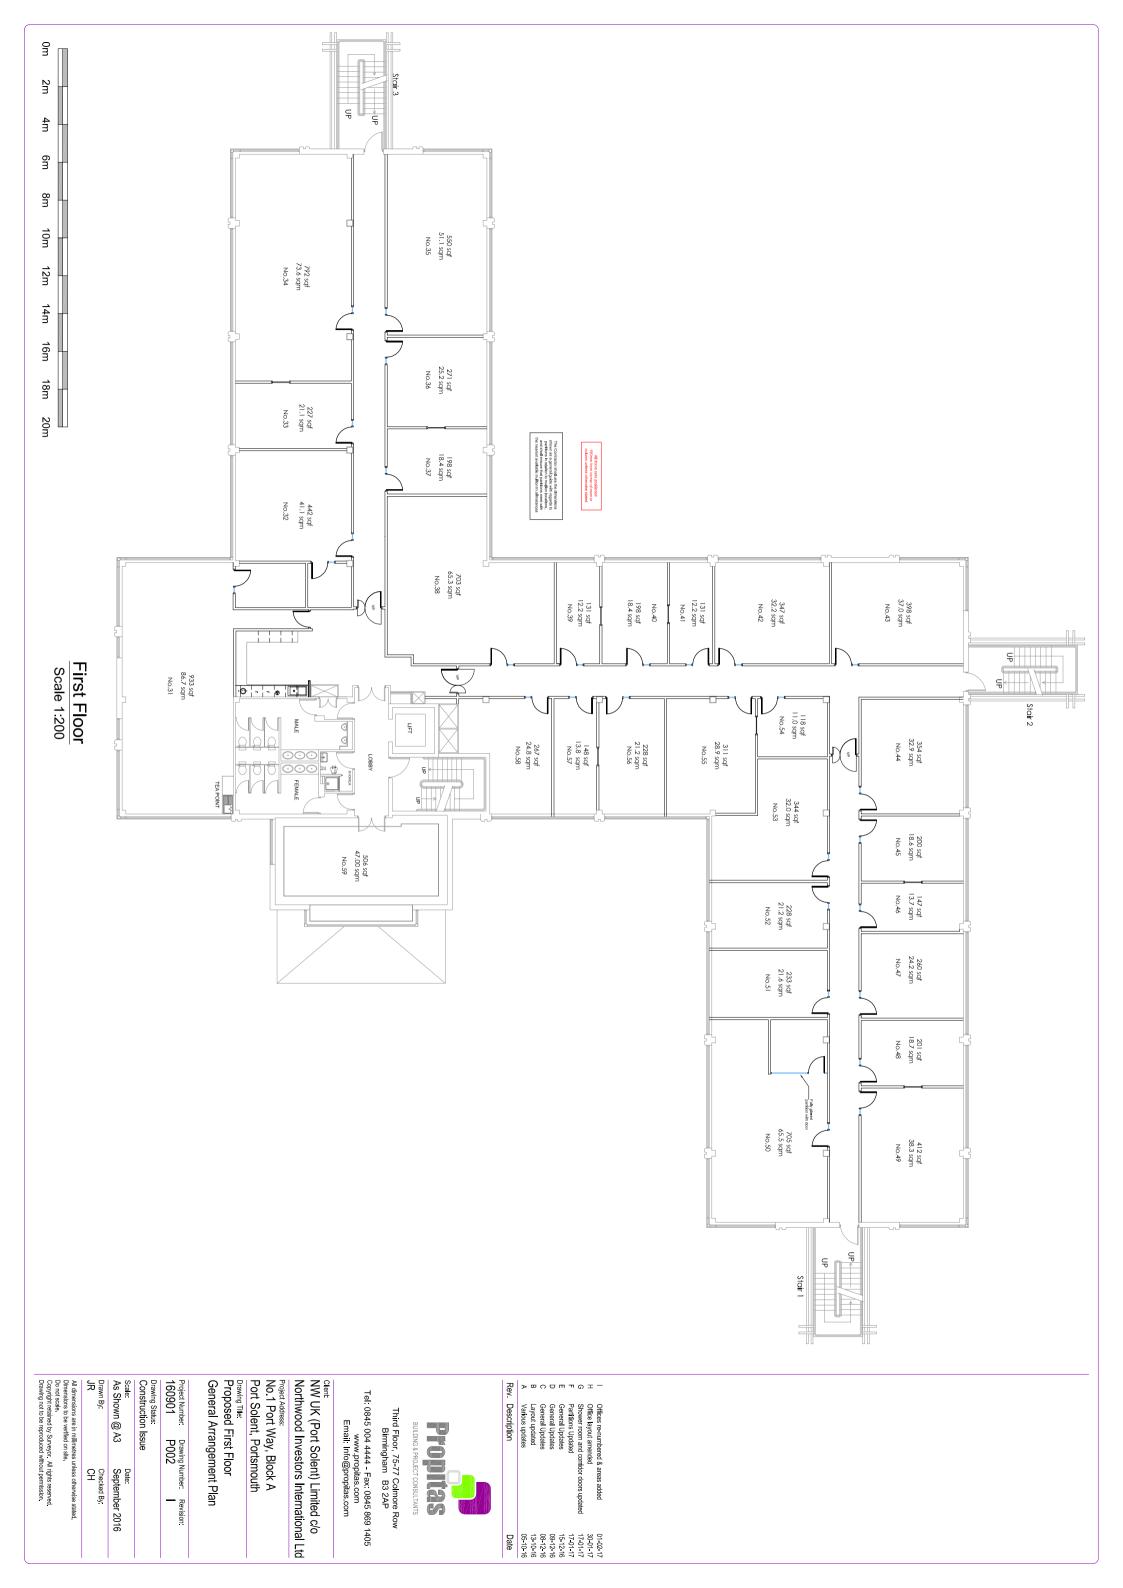

#### Summary

| Available Size | 200 to 2,000 sq ft                 |
|----------------|------------------------------------|
| Rent           | Rent on application                |
| Business Rates | To be assessed on first occupation |
| EPC Rating     | В                                  |

#### **Description**

Pure Offices Portsmouth offer smart, contemporary offices to rent in Portsmouth. The offices are unfurnished, giving you flexibility to make the space your own. The building benefits from parking, meeting rooms to hire and 24/7 access. With offices to rent for 1-30 people, available on a flexible contract and gigabit-capable broadband included – you can grow within the building and provide a high standard workplace for your business. The building also benefits from air conditioning and smart amenity spaces to enjoy (both inside and out). The building is located at the entrance to Port Solent Marina Village, fronting the A27, providing convenient access to Portsmouth and Fareham alike together with easy access to the M27. The building is wheelchair accessible and there is a lift for ease of access.