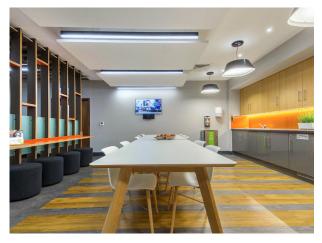

#### **Description**

Pure Offices Portsmouth offer smart, contemporary offices to rent in Portsmouth. The offices are unfurnished, giving you flexibility to make the space your own. The building benefits from parking, meeting rooms to hire and 24/7 access. With offices to rent for 1-30 people, available on a flexible contract and gigabit-capable broadband included – you can grow within the building and provide a high standard workplace for your business. The building also benefits from air conditioning and smart amenity spaces to enjoy (both inside and out). The building is located at the entrance to Port Solent Marina Village, fronting the A27, providing convenient access to Portsmouth and Fareham alike together with easy access to the M27. The building is wheelchair accessible and there is a lift for ease of access.