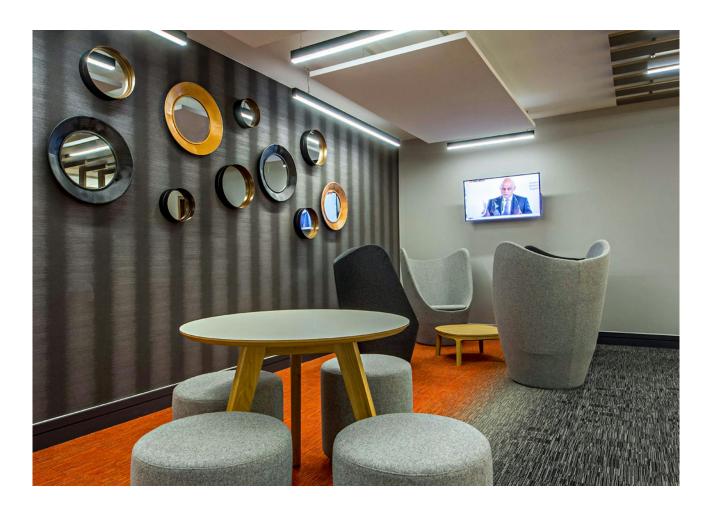

#### **Description**

Pure Offices Portsmouth offer smart, contemporary offices to rent in Portsmouth. The offices are unfurnished, giving you flexibility to make the space your own. The building benefits from parking, meeting rooms to hire and 24/7 access. With offices to rent for 1-30 people, available on a flexible contract and gigabit-capable broadband included – you can grow within the building and provide a high standard workplace for your business. The building also benefits from air conditioning and smart amenity spaces to enjoy (both inside and out). The building is located at the entrance to Port Solent Marina Village, fronting the A27, providing convenient access to Portsmouth and Fareham alike together with easy access to the M27. The building is wheelchair accessible and there is a lift for ease of access.