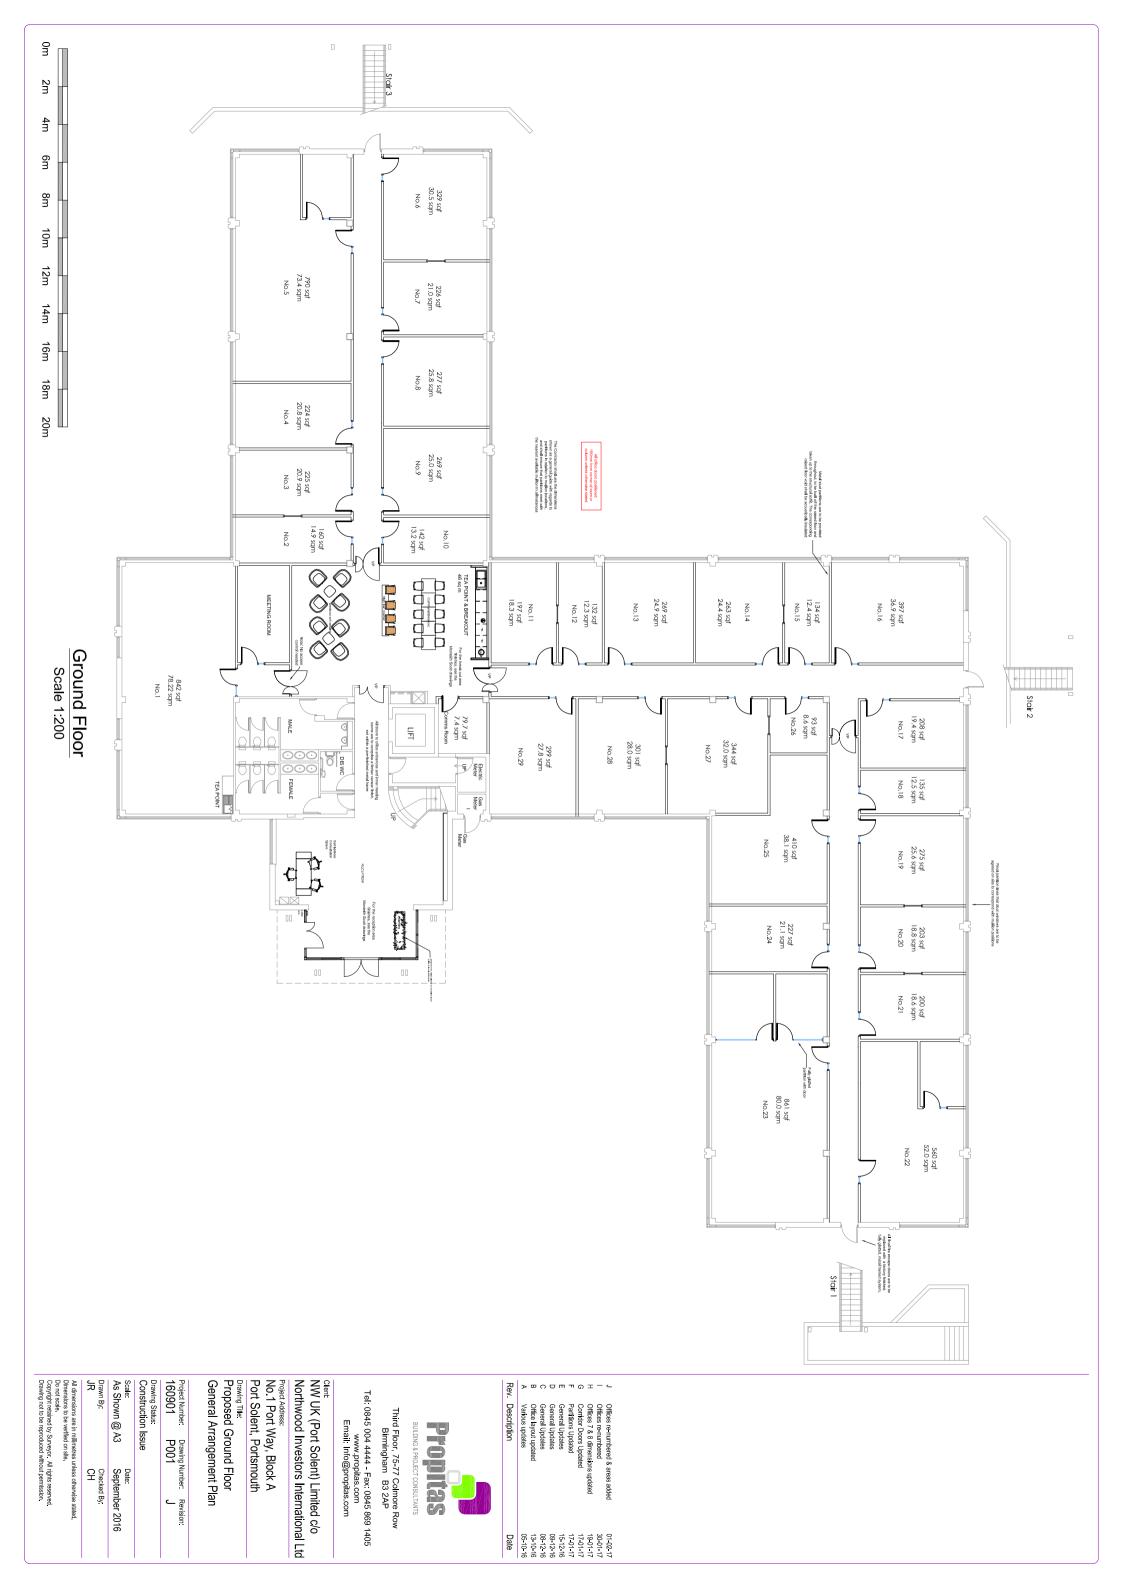

#### Summary

| Available Size | 200 to 2,000 sq ft                 |
|----------------|------------------------------------|
| Rent           | Rent on application                |
| Business Rates | To be assessed on first occupation |
| EPC Rating     | В                                  |

#### **Description**

Pure Offices Portsmouth offer smart, contemporary offices to rent in Portsmouth. The offices are unfurnished, giving you flexibility to make the space your own. The building benefits from parking, meeting rooms to hire and 24/7 access. With offices to rent for 1-30 people, available on a flexible contract and gigabit-capable broadband included – you can grow within the building and provide a high standard workplace for your business. The building also benefits from air conditioning and smart amenity spaces to enjoy (both inside and out). The building is located at the entrance to Port Solent Marina Village, fronting the A27, providing convenient access to Portsmouth and Fareham alike together with easy access to the M27. The building is wheelchair accessible and there is a lift for ease of access.