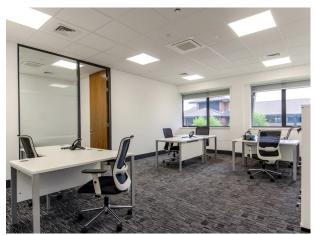

#### **Description**

Pure Offices Portsmouth offer smart, contemporary offices to rent in Portsmouth. The offices are unfurnished, giving you flexibility to make the space your own. The building benefits from parking, meeting rooms to hire and 24/7 access. With offices to rent for 1-30 people, available on a flexible contract and gigabit-capable broadband included – you can grow within the building and provide a high standard workplace for your business. The building also benefits from air conditioning and smart amenity spaces to enjoy (both inside and out). The building is located at the entrance to Port Solent Marina Village, fronting the A27, providing convenient access to Portsmouth and Fareham alike together with easy access to the M27. The building is wheelchair accessible and there is a lift for ease of access.