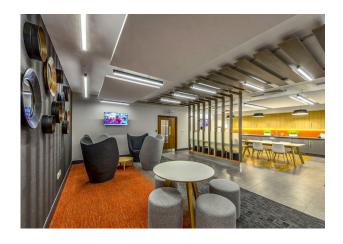

#### **Description**

Pure Offices Portsmouth offer smart, contemporary offices to rent in Portsmouth. The offices are unfurnished, giving you flexibility to make the space your own. The building benefits from parking, meeting rooms to hire and 24/7 access. With offices to rent for 1-30 people, available on a flexible contract and gigabit-capable broadband included – you can grow within the building and provide a high standard workplace for your business. The building also benefits from air conditioning and smart amenity spaces to enjoy (both inside and out). The building is located at the entrance to Port Solent Marina Village, fronting the A27, providing convenient access to Portsmouth and Fareham alike together with easy access to the M27. The building is wheelchair accessible and there is a lift for ease of access.