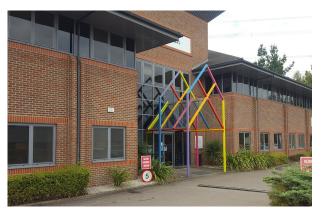

MODERN FIRST FLOOR OFFICE SUITE WITH EXTENSIVE PARKING

vailwilliams.com

## Description

Key House comprises a modern two-storey detached building, surrounding two landscaped courtyards, constructed of cavity brick walls with double-glazed windows under a tiled roof. The available space is on the first floor.