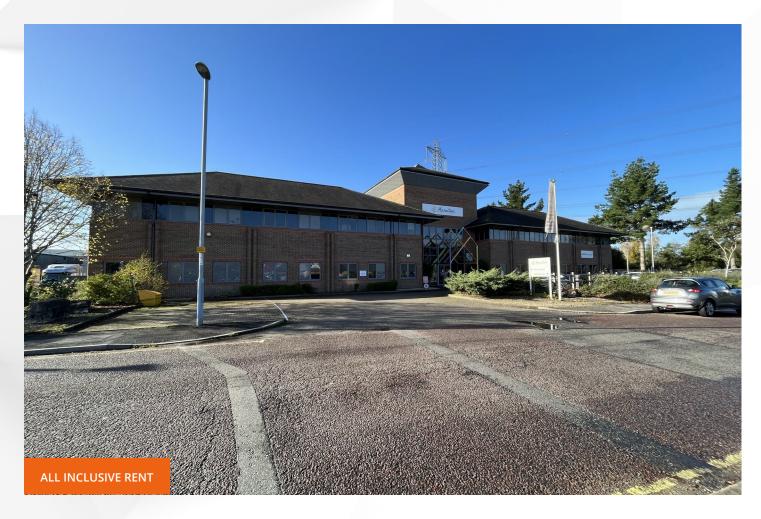

# VERWOOD

35 Black Moor Road, BH31 6AT

MODERN FIRST FLOOR OFFICE SUITE WITH EXTENSIVE PARKING

vailwilliams.com

## Description

Key House comprises a modern two-storey detached building, surrounding two landscaped courtyards, constructed of cavity brick walls with double-glazed windows under a tiled roof. The available space is on the first floor.