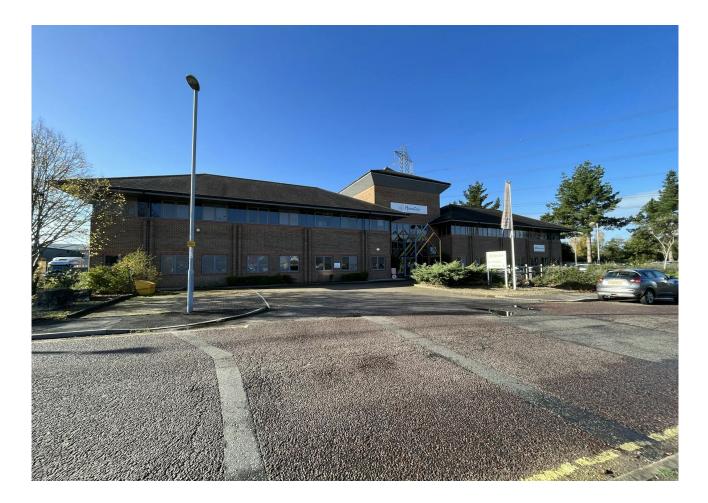

# VERWOOD

35 Black Moor Road, BH31 6AT

MODERN FIRST FLOOR OFFICE SUITE WITH EXTENSIVE PARKING

vailwilliams.com

## Description

Key House comprises a modern two-storey detached building, surrounding two landscaped courtyards, constructed of cavity brick walls with double-glazed windows under a tiled roof. The available space is on the first floor.