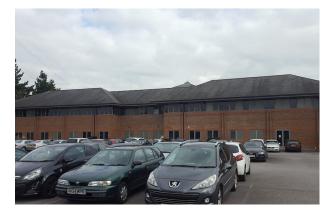

# **OFFICE TO LET** 3,175 TO 17,296 SQ FT

- Excellent on site parking
- Lift
- Carpet tiles
- Raised floors incorporating sockets for power/data/phones
- CAT II lighting (Partial sensor controlled)
- Central heating and partial air conditioning
- Male, female and disabled WC
- Kitchenette