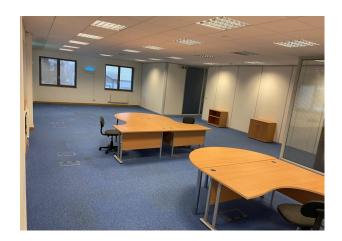

#### Description

Key House comprises a modern two-storey detached building, surrounding two landscaped courtyards, constructed of cavity brick walls with double-glazed windows under a tiled roof. The available space is on the first floor.

The accommodation is currently laid out with a number of partitioned offices together with a large general office. However, any in-going tenant will have the opportunity to reconfigure the layout. The accommodation also includes a separate dedicated server room.