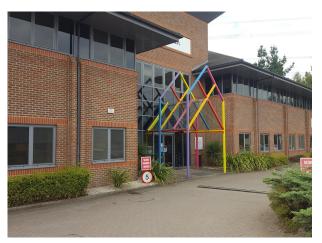

## VERWOOD

35 Black Moor Road, BH31 6AT

MODERN FIRST FLOOR OFFICE SUITE WITH EXTENSIVE PARKING

vailwilliams.com

#### Description

Key House comprises a modern two-storey detached building, surrounding two landscaped courtyards, constructed of cavity brick walls with double-glazed windows under a tiled roof. The available space is on the first floor.