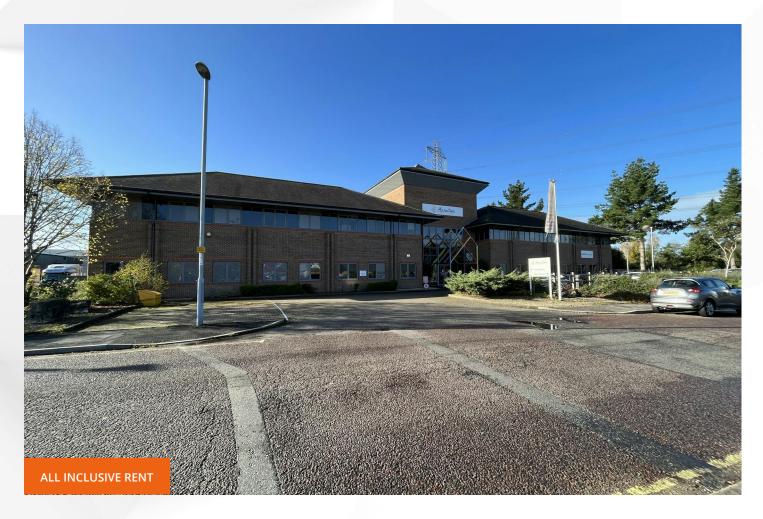

## VERWOOD

35 Black Moor Road, BH31 6AT

MODERN FIRST FLOOR OFFICE SUITE WITH EXTENSIVE PARKING

vailwilliams.com

#### Description

Key House comprises a modern two-storey detached building, surrounding two landscaped courtyards, constructed of cavity brick walls with double-glazed windows under a tiled roof. The available space is on the first floor.