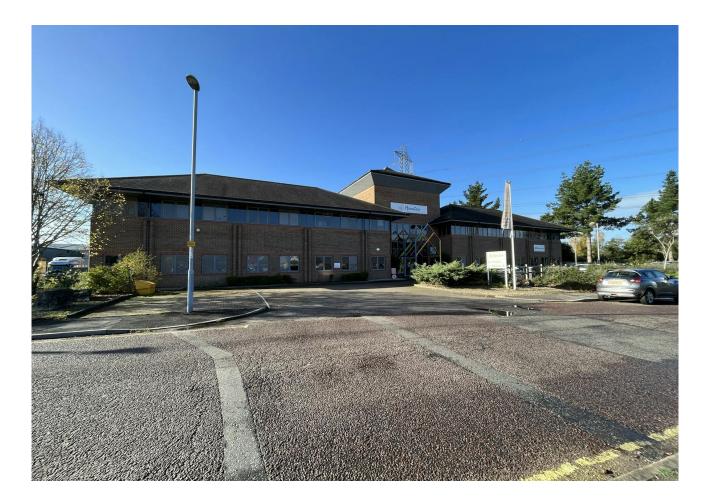

## VERWOOD

35 Black Moor Road, BH31 6AT

MODERN FIRST FLOOR OFFICE SUITE WITH EXTENSIVE PARKING

vailwilliams.com

#### Description

Key House comprises a modern two-storey detached building, surrounding two landscaped courtyards, constructed of cavity brick walls with double-glazed windows under a tiled roof. The available space is on the first floor.