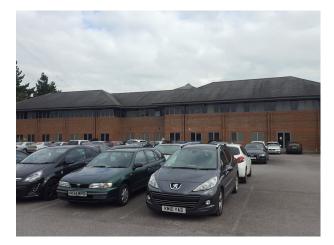

### 3,175 TO 17,296 SQ FT

- Excellent on site parking
- Lift
- Carpet tiles
- Raised floors incorporating sockets for power/data/phones
- CAT II lighting (Partial sensor controlled)
- Central heating and partial air conditioning
- Male, female and disabled WC
- Kitchenette

#### Description

Key House comprises a modern two-storey detached building, surrounding two landscaped courtyards, constructed of cavity brick walls with double-glazed windows under a tiled roof. The available space is on the first floor.