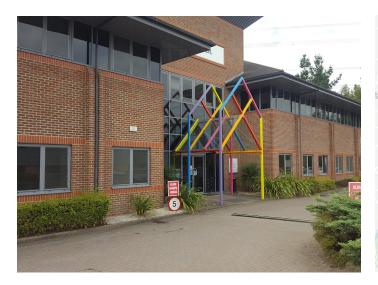

#### Description

Key House comprises a modern two-storey detached building, surrounding two landscaped courtyards, constructed of cavity brick walls with double-glazed windows under a tiled roof. The available space is on the first floor.

The accommodation is currently laid out with a number of partitioned offices together with a large general office. However, any in-going tenant will have the opportunity to reconfigure the layout. The accommodation also includes a separate dedicated server room.