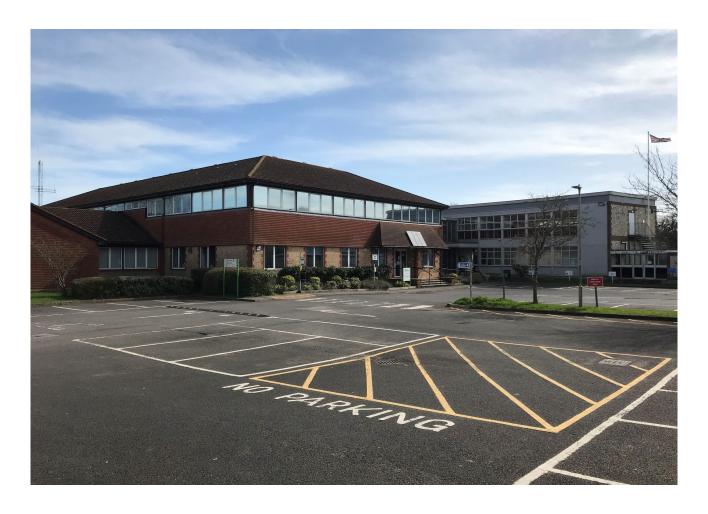

# Council Offices Penns Place, GU31 4EX

#### Description

The main reception to the building is two storey, believed to be constructed on a steel frame with brick elevations, upper elevations clay tile hung, under pitched concrete tiled roofs served by pressed steel rainwater goods. There are two substantial wings off the rear of the building, with that to the north being two storey constructed on a steel frame with elevations comprising a mixture of horizontal profile steel cladding, together with continuous runs of ground and first floor windows set over and between areas of cement rendering.