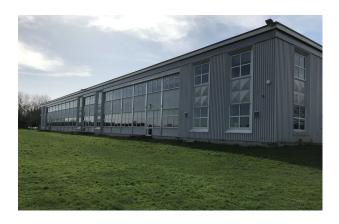

#### Description

The main reception to the building is two storey, believed to be constructed on a steel frame with brick elevations, upper elevations clay tile hung, under pitched concrete tiled roofs served by pressed steel rainwater goods. There are two substantial wings off the rear of the building, with that to the north being two storey constructed on a steel frame with elevations comprising a mixture of horizontal profile steel cladding, together with continuous runs of ground and first floor windows set over and between areas of cement rendering.