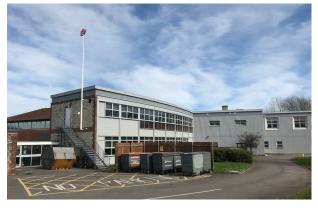

#### Description

The main reception to the building is two storey, believed to be constructed on a steel frame with brick elevations, upper elevations clay tile hung, under pitched concrete tiled roofs served by pressed steel rainwater goods. There are two substantial wings off the rear of the building, with that to the north being two storey constructed on a steel frame with elevations comprising a mixture of horizontal profile steel cladding, together with continuous runs of ground and first floor windows set over and between areas of cement rendering.