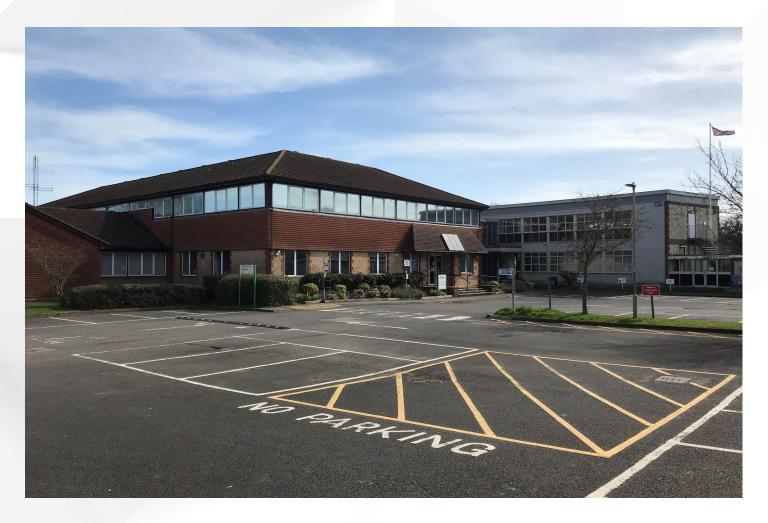

# Council Offices Penns Place, GU31 4EX

#### Description

The main reception to the building is two storey, believed to be constructed on a steel frame with brick elevations, upper elevations clay tile hung, under pitched concrete tiled roofs served by pressed steel rainwater goods. There are two substantial wings off the rear of the building, with that to the north being two storey constructed on a steel frame with elevations comprising a mixture of horizontal profile steel cladding, together with continuous runs of ground and first floor windows set over and between areas of cement rendering.