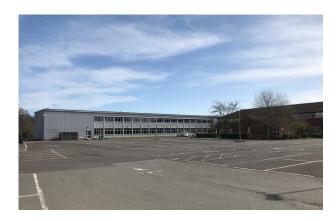

#### Description

The main reception to the building is two storey, believed to be constructed on a steel frame with brick elevations, upper elevations clay tile hung, under pitched concrete tiled roofs served by pressed steel rainwater goods. There are two substantial wings off the rear of the building, with that to the north being two storey constructed on a steel frame with elevations comprising a mixture of horizontal profile steel cladding, together with continuous runs of ground and first floor windows set over and between areas of cement rendering.

#### Location

The property lies on the eastern fringe of Petersfield approximately 1.5 miles east of the town centre, 2 miles from the mainline railway station, with the nearest junction of the A3 approximately 2.