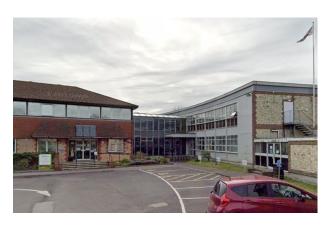

#### Description

The main reception to the building is two storey, believed to be constructed on a steel frame with brick elevations, upper elevations clay tile hung, under pitched concrete tiled roofs served by pressed steel rainwater goods. There are two substantial wings off the rear of the building, with that to the north being two storey constructed on a steel frame with elevations comprising a mixture of horizontal profile steel cladding, together with continuous runs of ground and first floor windows set over and between areas of cement rendering.

Internally the property includes a passenger lift to the central block.