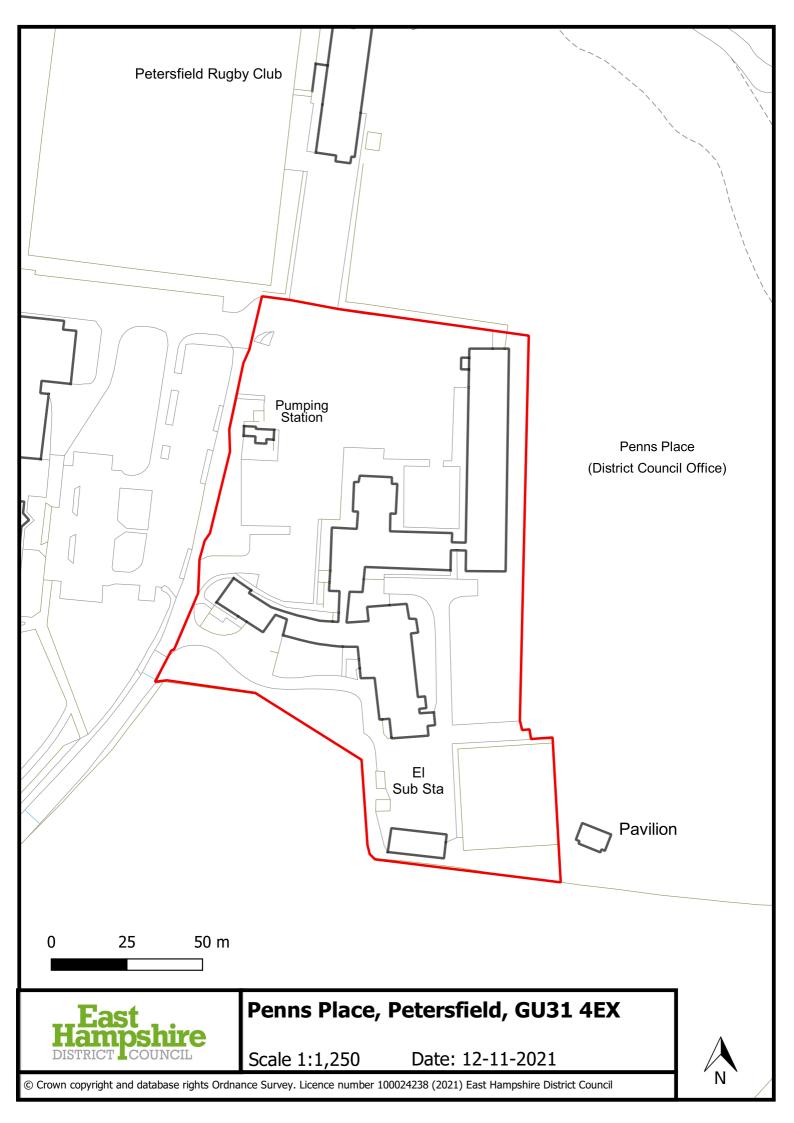

#### Location

The property lies on the eastern fringe of Petersfield approximately 1.5 miles east of the town centre, 2 miles from the mainline railway station, with the nearest junction of the A3 approximately 2.

2 miles to the north west.