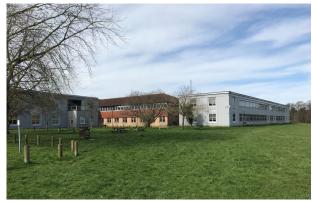

#### Description

The main reception to the building is two storey, believed to be constructed on a steel frame with brick elevations, upper elevations clay tile hung, under pitched concrete tiled roofs served by pressed steel rainwater goods. There are two substantial wings off the rear of the building, with that to the north being two storey constructed on a steel frame with elevations comprising a mixture of horizontal profile steel cladding, together with continuous runs of ground and first floor windows set over and between areas of cement rendering.

#### Location

The property lies on the eastern fringe of Petersfield approximately 1.5 miles east of the town centre, 2 miles from the mainline railway station, with the nearest junction of the A3 approximately 2.