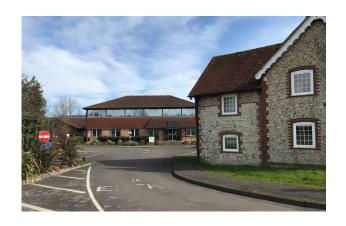

#### Description

The main reception to the building is two storey, believed to be constructed on a steel frame with brick elevations, upper elevations clay tile hung, under pitched concrete tiled roofs served by pressed steel rainwater goods. There are two substantial wings off the rear of the building, with that to the north being two storey constructed on a steel frame with elevations comprising a mixture of horizontal profile steel cladding, together with continuous runs of ground and first floor windows set over and between areas of cement rendering.