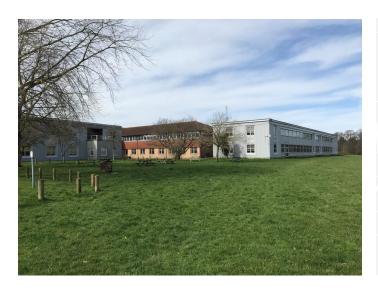

# Council Offices Penns Place, GU31 4EX

#### Description

The main reception to the building is two storey, believed to be constructed on a steel frame with brick elevations, upper elevations clay tile hung, under pitched concrete tiled roofs served by pressed steel rainwater goods. There are two substantial wings off the rear of the building, with that to the north being two storey constructed on a steel frame with elevations comprising a mixture of horizontal profile steel cladding, together with continuous runs of ground and first floor windows set over and between areas of cement rendering.