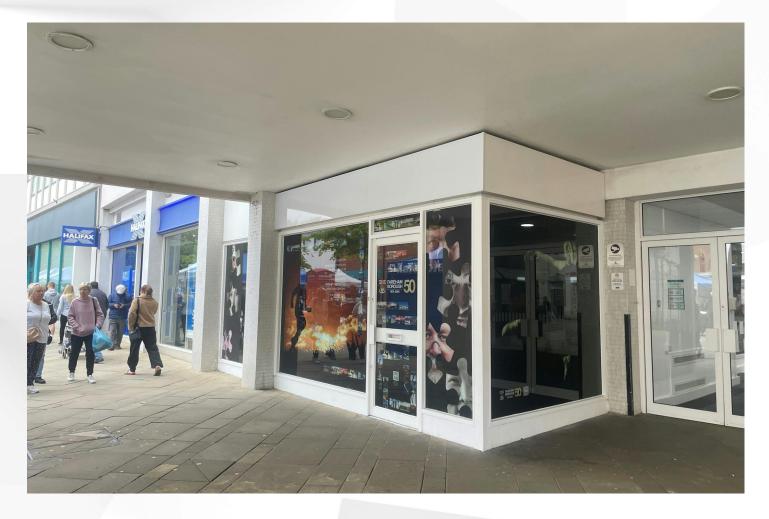

# **FAREHAM**

Unit 28 (89 West Street)
Fareham Shopping Centre,
PO16 0AQ

# 1,085 SQ FT

- Prime corner position at entrance to shopping centre
- Extensive return frontage
- Suitable for variety of uses

#### Location

The unit occupies a prime location on West Street, a busy pedestrianised retail thoroughfare. The Market Quay retail and leisure scheme is directly opposite, which is anchored by a 5 screen Reel Cinema. The unit is in a corner position at the main entrance to Fareham Shopping Centre, a 458,000 sq ft covered shopping centre. Occupiers nearby include Loungers, Nandos and Slug & Lettuce.