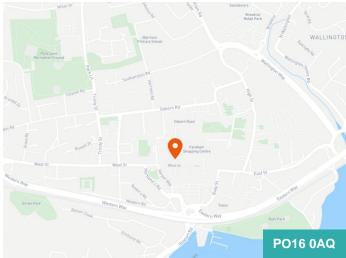

# **FAREHAM**

Unit 28 (89 West Street)
Fareham Shopping Centre,
PO16 0AQ

#### Location

The unit occupies a prime location on West Street, a busy pedestrianised retail thoroughfare. The Market Quay retail and leisure scheme is directly opposite, which is anchored by a 5 screen Reel Cinema. The unit is in a corner position at the main entrance to Fareham Shopping Centre, a 458,000 sq ft covered shopping centre. Occupiers nearby include Loungers, Nandos and Slug & Lettuce.