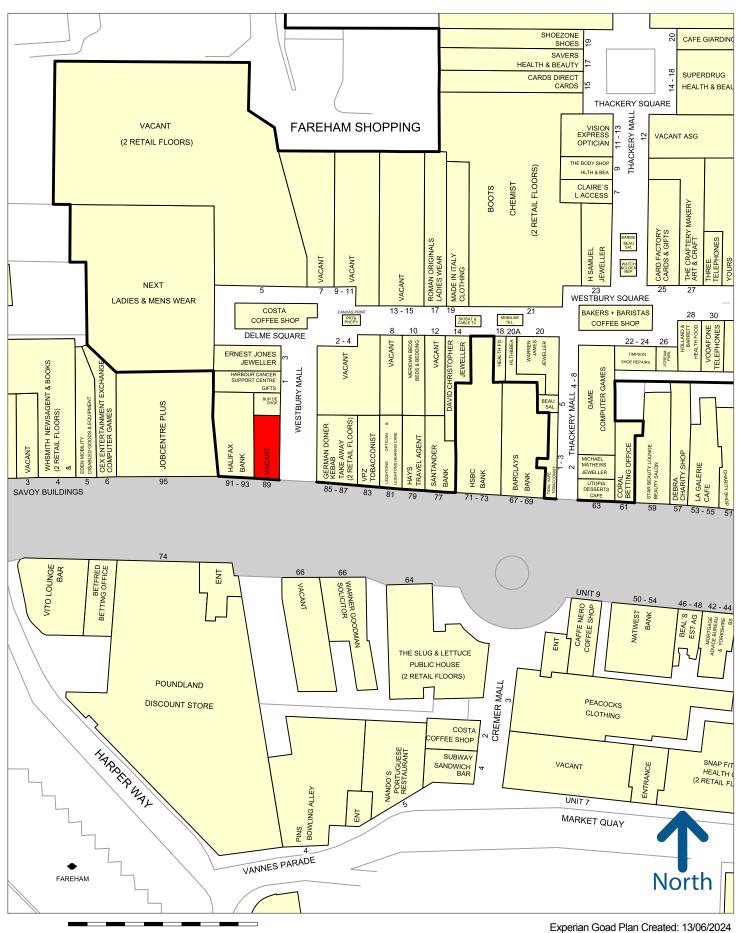

# **FAREHAM**

Unit 28 (89 West Street)
Fareham Shopping Centre,
PO16 0AQ

#### Location

The unit occupies a prime location on West Street, a busy pedestrianised retail thoroughfare. The Market Quay retail and leisure scheme is directly opposite, which is anchored by a 5 screen Reel Cinema. The unit is in a corner position at the main entrance to Fareham Shopping Centre, a 458,000 sq ft covered shopping centre. Occupiers nearby include Loungers, Nandos and Slug & Lettuce.