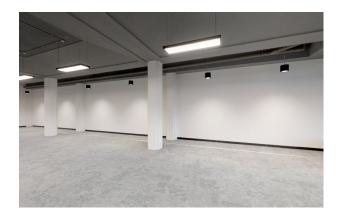

## OFFICE TO LET 7,908 SQ FT

- Open plan, modern office
- Terrace with lake views
- VAV air conditioning
- 27 car spaces
- Secure cycle parking

**Grade A Office To Let** 

vailwilliams.com

#### Description

Lakeside North Harbour offers high quality, flexible office space, adjacent to the M27, with easy access to the M27 & A3(M) together with Portsmouth City Centre. With its established business community facilitating various networking opportunities, high specification office space with the flexibility for bespoke fit-out tailored to your company requirement and budget, extensive car parking and dedicated on-site management team, free to use bus shuttle service, Lakeside North Harbour offers an exciting solution for companies seeking business space in the Central South.

Amenities include:

- \* Terrace with lake views
- \* VAV air-conditioning throughout
- \* 27 car spaces
- \* Secure cycle parking