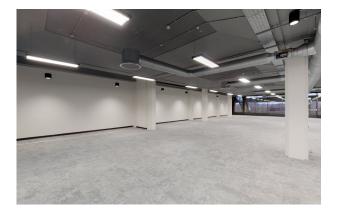

## OFFICE TO LET 7,908 SQ FT

- Open plan, modern office
- Terrace with lake views
- VAV air conditioning
- 27 car spaces
- Secure cycle parking

**Grade A Office To Let** 

vailwilliams.com

#### Description

Lakeside North Harbour offers high quality, flexible office space, adjacent to the M27, with easy access to the M27 & A3(M) together with Portsmouth City Centre. With its established business community facilitating various networking opportunities, high specification office space with the flexibility for bespoke fit-out tailored to your company requirement and budget, extensive car parking and dedicated on-site management team, free to use bus shuttle service, Lakeside North Harbour offers an exciting solution for companies seeking business space in the Central South.

Amenities include:

- \* Terrace with lake views
- \* VAV air-conditioning throughout
- \* 27 car spaces
- \* Secure cycle parking