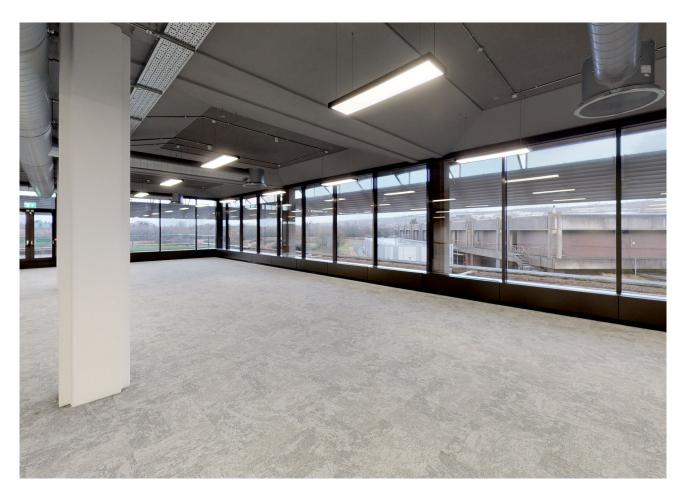

## OFFICE TO LET 7,908 SQ FT

- Open plan, modern office
- Terrace with lake views
- VAV air conditioning
- 27 car spaces
- Secure cycle parking

**Grade A Office To Let** 

vailwilliams.com

Amenities include:

- \* Terrace with lake views
- \* VAV air-conditioning throughout
- \* 27 car spaces
- \* Secure cycle parking

With superb views across the lake to the front, and its own water feature to the rear, be it from the large windows, or the feature roof terrace, plus, excellent facilities within including a business lounge and winter garden, make 4000 an excellent choice for your company.