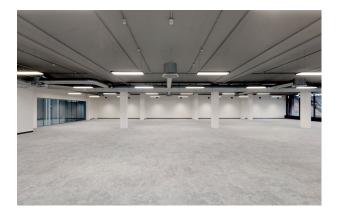

## OFFICE TO LET 7,908 SQ FT

- Open plan, modern office
- Terrace with lake views
- VAV air conditioning
- 27 car spaces
- Secure cycle parking

**Grade A Office To Let** 

vailwilliams.com

#### Description

Lakeside North Harbour offers high quality, flexible office space, adjacent to the M27, with easy access to the M27 & A3(M) together with Portsmouth City Centre. With its established business community facilitating various networking opportunities, high specification office space with the flexibility for bespoke fit-out tailored to your company requirement and budget, extensive car parking and dedicated on-site management team, free to use bus shuttle service, Lakeside North Harbour offers an exciting solution for companies seeking business space in the Central South.

Amenities include:

- \* Terrace with lake views
- \* VAV air-conditioning throughout
- \* 27 car spaces
- \* Secure cycle parking