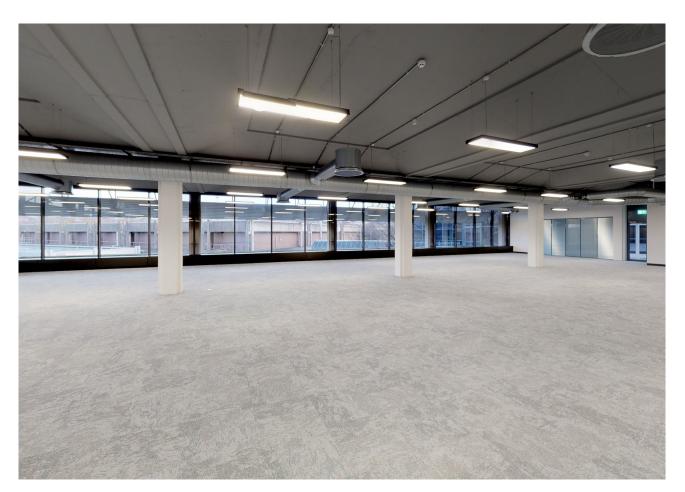

## OFFICE TO LET 7,908 SQ FT

- Open plan, modern office
- Terrace with lake views
- VAV air conditioning
- 27 car spaces
- Secure cycle parking

**Grade A Office To Let** 

vailwilliams.com

#### Description

Lakeside North Harbour offers high quality, flexible office space, adjacent to the M27, with easy access to the M27 & A3(M) together with Portsmouth City Centre. With its established business community facilitating various networking opportunities, high specification office space with the flexibility for bespoke fit-out tailored to your company requirement and budget, extensive car parking and dedicated on-site management team, free to use bus shuttle service, Lakeside North Harbour offers an exciting solution for companies seeking business space in the Central South.

Amenities include:

- \* Terrace with lake views
- \* VAV air-conditioning throughout
- \* 27 car spaces
- \* Secure cycle parking