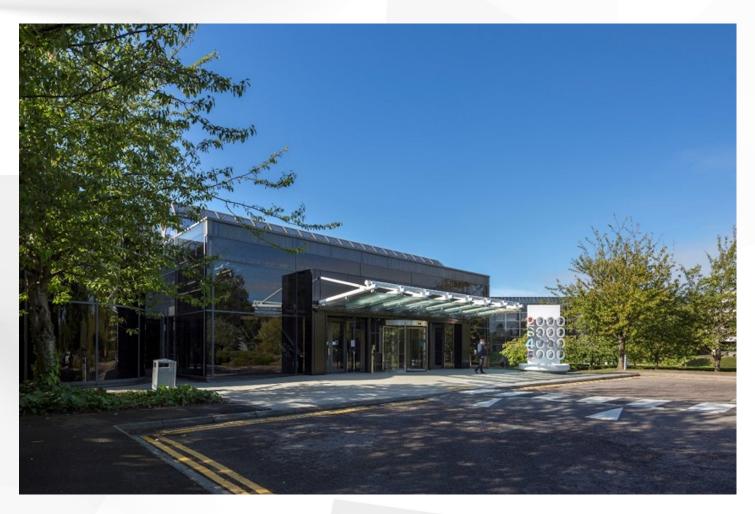

#### Description

Lakeside North Harbour offers high quality, flexible office space, adjacent to the M27, with easy access to the M27 & A3(M) together with Portsmouth City Centre. With its established business community facilitating various networking opportunities, high specification office space with the flexibility for bespoke fit-out tailored to your company requirement and budget, extensive car parking and dedicated on-site management team, free to use bus shuttle service, Lakeside North Harbour offers an exciting solution for companies seeking business space in the Central South.

#### Location

4000 Lakeside provides flexible, fully refurbished high quality office accommodation over ground and three upper floors and your working space doesn't end at the door to your office; you've got the feature roof terrace at your disposal too. Perfect for some peace and quiet or a breath of fresh air, and making the most of Lakeside North Harbour's landscaped surroundings.

With superb views across the lake to the front, and its own water feature to the rear, be it from the large windows, or the feature roof terrace, plus, excellent facilities within including a business lounge and winter garden, make 4000 an excellent choice for your company.