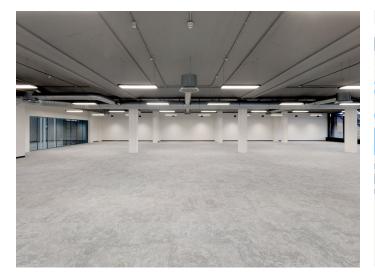

## OFFICE TO LET 7,908 SQ FT

- Open plan, modern office
- Terrace with lake views
- VAV air conditioning
- 27 car spaces
- Secure cycle parking

**Grade A Office To Let** 

vailwilliams.com

Amenities include:

- \* Terrace with lake views
- \* VAV air-conditioning throughout
- \* 27 car spaces
- \* Secure cycle parking