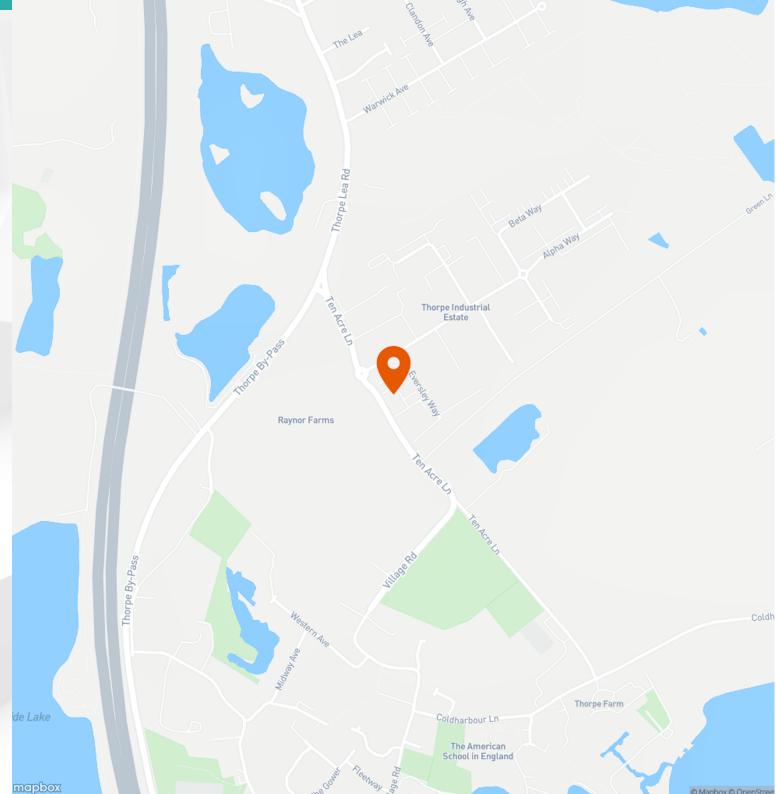

# Location

Laxton House Crabtree Office Village, Thorpe, Egham, TW20 8RY

Crabtree Office Village is located between junction 11 and junction 13 of the M25. Egham is some 2 miles to the northwest, Staines 3.5 miles to the northeast and Chertsey 3.5 miles to the southeast. Each of the towns offers excellent amenities. Heathrow airport is approximately 20 minutes drive away. SAT NAV TW20 8RY