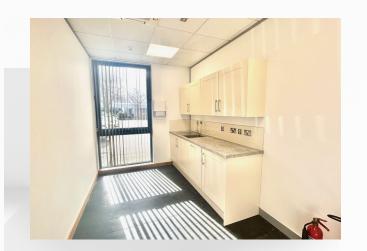

### **Description**

Laxton House comprises a 2 storey office building with adjacent parking.

The ground floor space is currently vacant and measures 2,453 sq.ft while the first-floor space of 2,590 sq.ft is let to Lodige. This lease is inside of the Landlord and Tenant Act 1954 and expires in December 2024 with a current passing rent of £16.99 psf.

### **Specification**

Key Features:

Air conditioning / heating throughout

Suspended ceilings with LED lights

Carpeting throughout

Separate toilets including 2 showers

Raised floors

16 car parking spaces (1:303 sq. ft.)