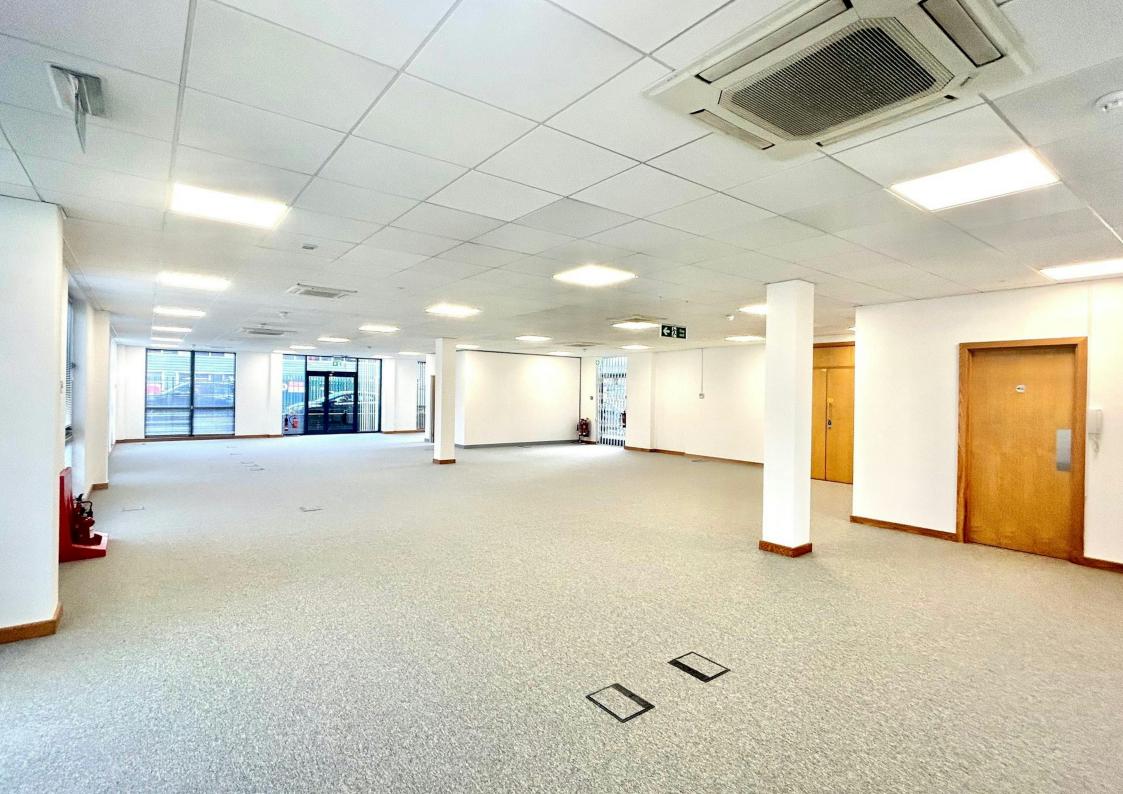

### **Description**

Laxton House comprises a 2 storey office building with adjacent parking.

The ground floor space is currently vacant and measures 2,453 sq.ft while the first-floor space of 2,590 sq.ft is let to Lodige. This lease is inside of the Landlord and Tenant Act 1954 and expires in December 2024 with a current passing rent of £16.99 psf.

#### **Accommodation**

The accommodation comprises of the following

| Name                | sq ft | sq m   | Availability |
|---------------------|-------|--------|--------------|
| Ground - Vacant     | 2,453 | 227.89 | Available    |
| 1st - Let to Lodige | 2,590 | 240.62 | Available    |

### **Specification**

Key Features:

Air conditioning / heating throughout

Suspended ceilings with LED lights

Carpeting throughout

Separate toilets including 2 showers

Raised floors

16 car parking spaces (1:303 sq. ft.)