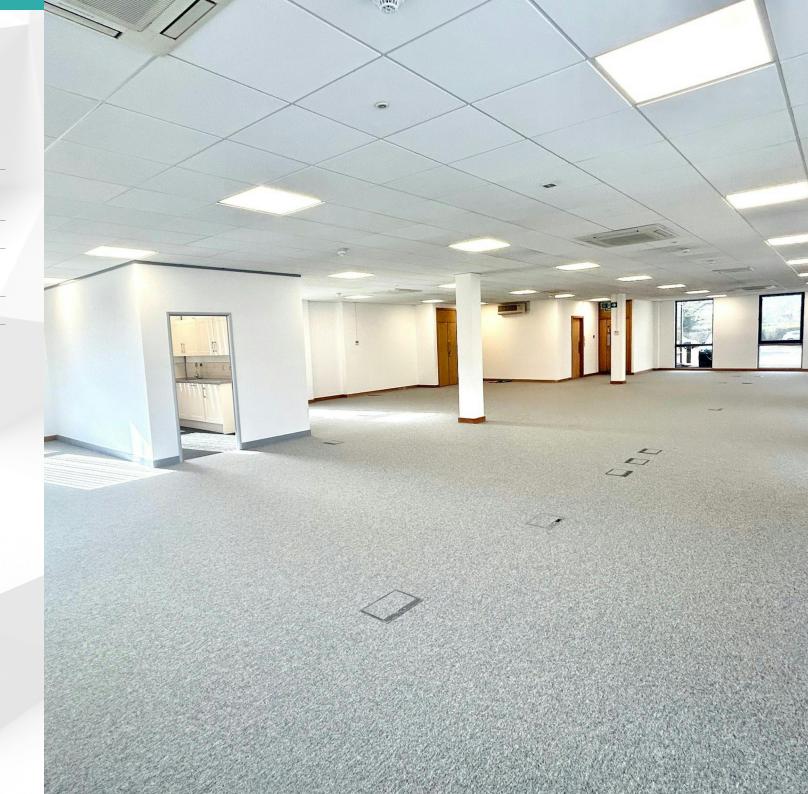

### **Description**

Laxton House comprises a 2 storey office building with adjacent parking.

The ground floor space is currently vacant and measures 2,453 sq.ft while the first-floor space of 2,590 sq.ft is let to Lodige. This lease is inside of the Landlord and Tenant Act 1954 and expires in December 2024 with a current passing rent of £16.99 psf.

#### **Accommodation**

The accommodation comprises of the following

| Name                | sq ft | sq m   | Availability |
|---------------------|-------|--------|--------------|
| Ground - Vacant     | 2,453 | 227.89 | Available    |
| 1st - Let to Lodige | 2,590 | 240.62 | Available    |

### **Specification**

Key Features:

Air conditioning / heating throughout

Suspended ceilings with LED lights

Carpeting throughout

Separate toilets including 2 showers

Raised floors

16 car parking spaces (1:303 sq. ft.)