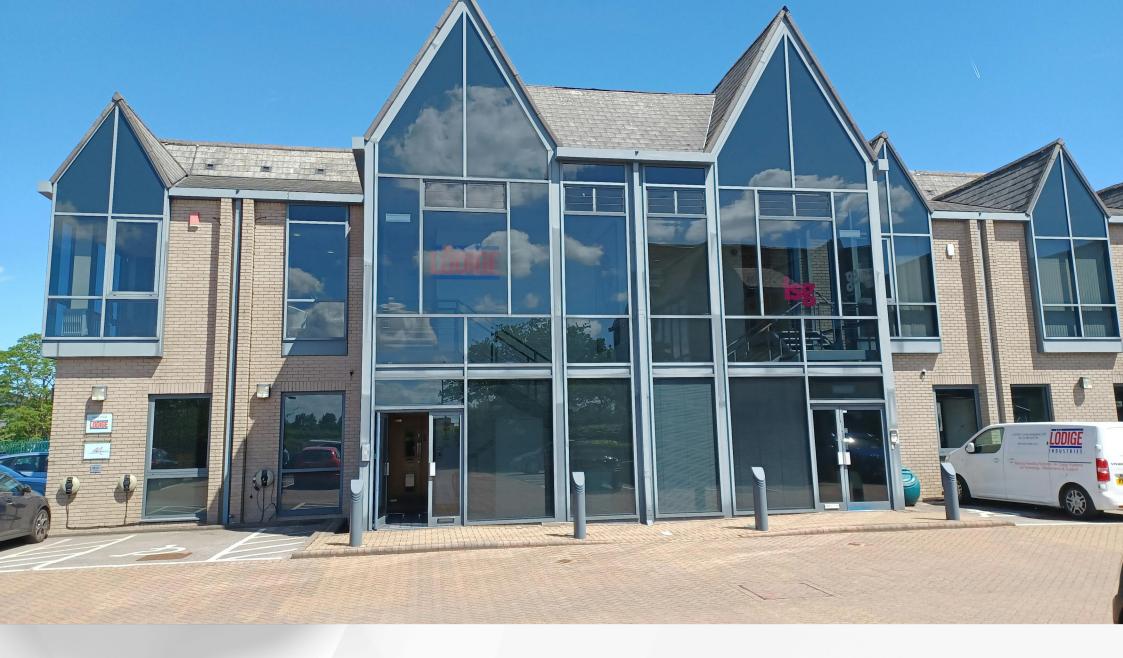

LAXTON HOUSE, CRABTREE OFFICE VILLAGE, EGHAM, TW20 8RY

INVESTMENT / OFFICE FOR SALE 5,043 SQ FT (468.51 SQ M)

# Location

Laxton House Crabtree Office Village, Thorpe, Egham, TW20 8RY

Crabtree Office Village is located between junction 11 and junction 13 of the M25. Egham is some 2 miles to the northwest, Staines 3.5 miles to the northeast and Chertsey 3.5 miles to the southeast. Each of the towns offers excellent amenities. Heathrow airport is approximately 20 minutes drive away. SAT NAV TW20 8RY

### **Description**

Laxton House comprises a 2 storey office building with adjacent parking.

The ground floor space is currently vacant and measures 2,453 sq.ft while the first-floor space of 2,590 sq.ft is let to Lodige. This lease is inside of the Landlord and Tenant Act 1954 and expires in December 2024 with a current passing rent of £16.99 psf.