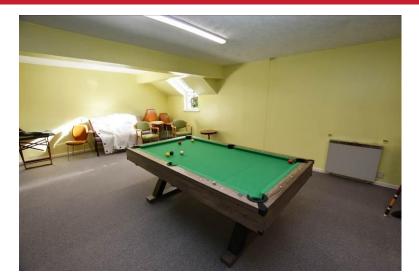

#### smarthomes

- A Ground Floor Retirement Apartment For The Over 60's
- Two Bedrooms
- Dual Aspect Lounge, Modern Kitchen & Shower Room
- No Upward Chain
- Communal Lounge, Recreational Room & Laundry Room
- 24 Hour Emergency Pull Cord Facility

## **Property Description**

A ground floor retirement apartment for the over 60's, being recently redecorated & re-carpeted with no upward chain, lounge, modern kitchen, two bedrooms, shower room, well maintained communal grounds, 24 hour emergency pull cord facility, communal lounge, recreational room and laundry room