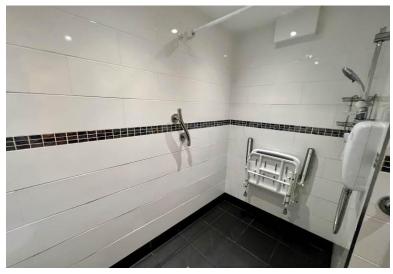

#### Bedroom Two to Front

12' 5" x 6' 11" (3.78m x 2.11m) With double glazed window to front elevation, wall mounted heater, emergency pull cord and ceiling light point

Being fitted with a white suite comprising low flush WC, pedestal wash hand basin and shower area with electric shower, grab rail, wall mounted seat and floor drain, tiling to walls, spot lights to ceiling, heated ladder style towel rail, emergency pull cord and tiled flooring with under-floor heating