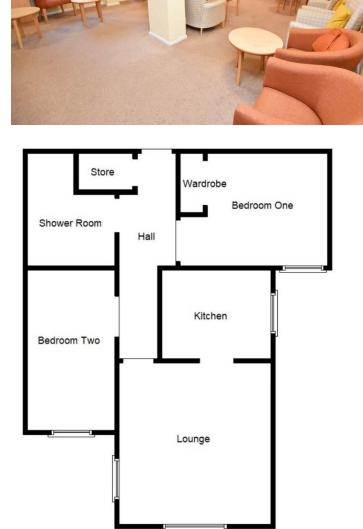

### Entrance Hall

With secure intercom system, ceiling light point, wall mounted storage heater, storage cupboard, emergency pull cord and doors leading off to

### **Dual Aspect Lounge**

12' 2" x 11' 6" (3.71m x 3.51m) With double glazed windows to front and side elevations, ceiling light point, wall mounted storage heater, emergency pull cord and door leading into

#### Modern Kitchen

8' 4" x 6' 11" (2.54m x 2.11m) Being fitted with a range of wall and base units with wood effect work surfaces, sink and drainer unit with mixer tap, tiling to splashback areas, space for cooker, ceiling light point, double glazed window to side elevation and tiled flooring

#### **Bedroom One to Front**

11' 5" x 8' 8" (3.48m x 2.64m) With double glazed window to front elevation, wall mounted heater, ceiling light point, emergency pull cord and built-in wardrobes

#### Bedroom Two to Front

12' 5" x 6' 11" (3.78m x 2.11m) With double glazed window to front elevation, wall mounted heater, emergency pull cord and ceiling light point

Being fitted with a white suite comprising low flush WC, pedestal wash hand basin and shower area with electric shower, grab rail, wall mounted seat and floor drain, tiling to walls, spot lights to ceiling, heated ladder style towel rail, emergency pull cord and tiled flooring with under-floor heating