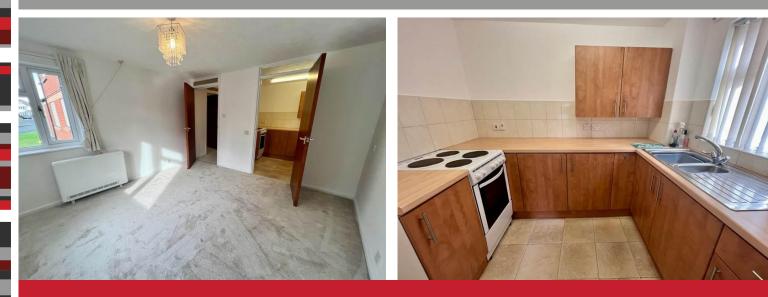

### **Dual Aspect Lounge**

12' 2" x 11' 6" (3.71m x 3.51m) With double glazed windows to front and side elevations, ceiling light point, wall mounted storage heater, emergency pull cord and door leading into

#### Modern Kitchen

8' 4" x 6' 11" (2.54m x 2.11m) Being fitted with a range of wall and base units with wood effect work surfaces, sink and drainer unit with mixer tap, tiling to splashback areas, space for cooker, ceiling light point, double glazed window to side elevation and tiled flooring