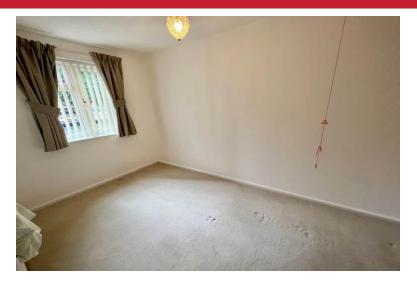

#### **Bedroom One to Front**

11' 5" x 8' 8" (3.48m x 2.64m) With double glazed window to front elevation, wall mounted heater, ceiling light point, emergency pull cord and built-in wardrobes

#### Bedroom Two to Front

12' 5" x 6' 11" (3.78m x 2.11m) With double glazed window to front elevation, wall mounted heater, emergency pull cord and ceiling light point

Being fitted with a white suite comprising low flush WC, pedestal wash hand basin and shower area with electric shower, grab rail, wall mounted seat and floor drain, tiling to walls, spot lights to ceiling, heated ladder style towel rail, emergency pull cord and tiled flooring with under-floor heating