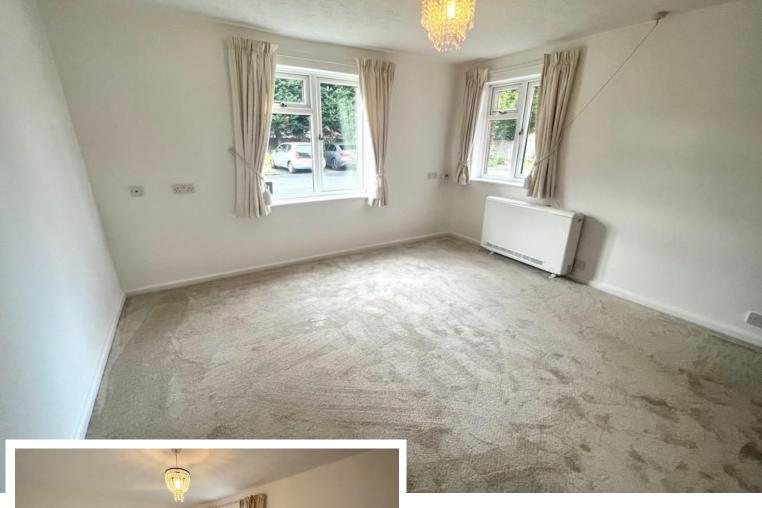

#### **Bedroom One to Front**

11' 5" x 8' 8" (3.48m x 2.64m) With double glazed window to front elevation, wall mounted heater, ceiling light point, emergency pull cord and built-in wardrobes

#### Bedroom Two to Front

12' 5" x 6' 11" (3.78m x 2.11m) With double glazed window to front elevation, wall mounted heater, emergency pull cord and ceiling light point

Being fitted with a white suite comprising low flush WC, pedestal wash hand basin and shower area with electric shower, grab rail, wall mounted seat and floor drain, tiling to walls, spot lights to ceiling, heated ladder style towel rail, emergency pull cord and tiled flooring with under-floor heating