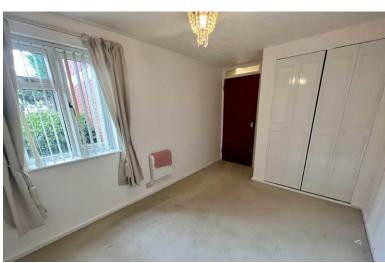

#### **Bedroom One to Front**

11' 5" x 8' 8" (3.48m x 2.64m) With double glazed window to front elevation, wall mounted heater, ceiling light point, emergency pull cord and built-in wardrobes

#### Bedroom Two to Front

12' 5" x 6' 11" (3.78m x 2.11m) With double glazed window to front elevation, wall mounted heater, emergency pull cord and ceiling light point

Being fitted with a white suite comprising low flush WC, pedestal wash hand basin and shower area with electric shower, grab rail, wall mounted seat and floor drain, tiling to walls, spot lights to ceiling, heated ladder style towel rail, emergency pull cord and tiled flooring with under-floor heating