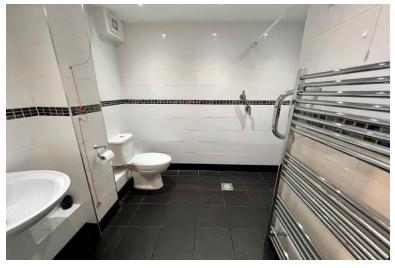

#### Bedroom Two to Front

12' 5" x 6' 11" (3.78m x 2.11m) With double glazed window to front elevation, wall mounted heater, emergency pull cord and ceiling light point

Being fitted with a white suite comprising low flush WC, pedestal wash hand basin and shower area with electric shower, grab rail, wall mounted seat and floor drain, tiling to walls, spot lights to ceiling, heated ladder style towel rail, emergency pull cord and tiled flooring with under-floor heating