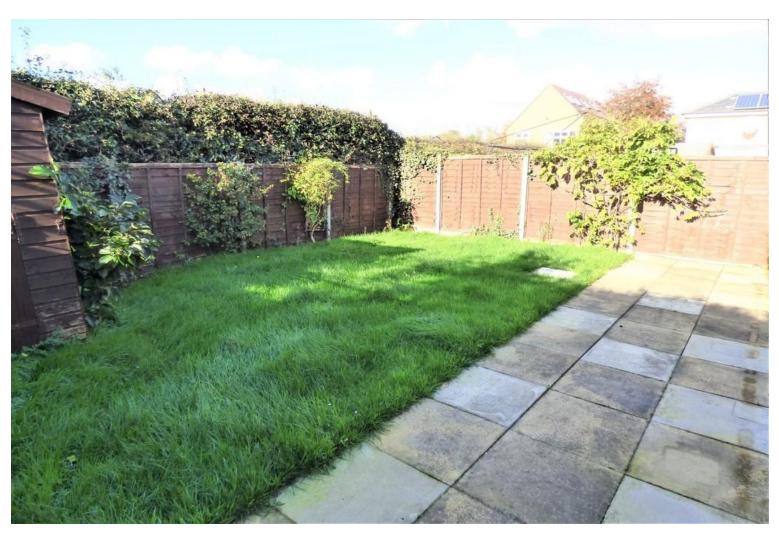

To the first floor there is two further spacious double bedrooms and a separate WC which is fitted with a low level WC and hand wash basin.

Outside to the rear, the garden is partly laid to lawn with an extended blocked paved patio area which makes the perfect spot for a morning coffee and to the side of the property you will find a tarmac driveway which provides practical parking.