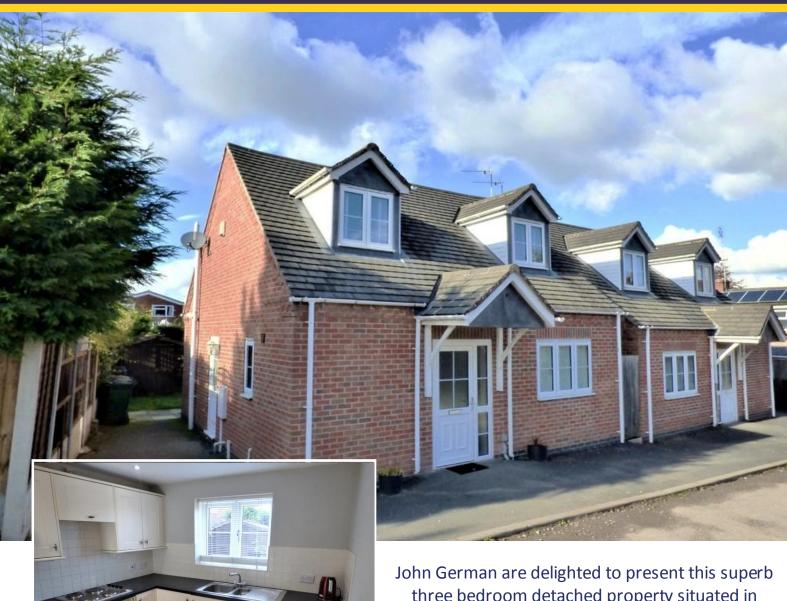

## The Ropewalk

Walton-on-Trent, Swadlincote, DE12 8NR

John German are delighted to present this superb three bedroom detached property situated in Walton-on-Trent boasting a large garden, three bedrooms and off-road parking.

£245,000

A canopy approach leads to the front entrance door, this in turn opens out into a welcoming reception hallway with doors leading off to the kitchen, lounge, bathroom and bedroom 3.

The kitchen has a range of wooden cabinets that wrap around three walls with an integrated oven, hob and extractor fan along with further space for additional appliances.