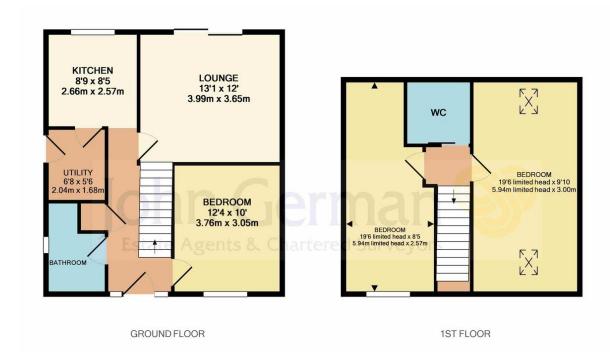

£245,000

A canopy approach leads to the front entrance door, this in turn opens out into a welcoming reception hallway with doors leading off to the kitchen, lounge, bathroom and bedroom 3.

The kitchen has a range of wooden cabinets that wrap around three walls with an integrated oven, hob and extractor fan along with further space for additional appliances.

The lounge is generously sized with ample space for seated furniture and practical access into the garden through French sliding doors.

Finishing off the downstairs accommodation you will find bedroom three which is a sizeable double. This room is versatile and could be used as a dining room or additional reception room. There is also a useful utility room with space for further appliances and a family bathroom equipped with a bath shower, WC and wash hand basin.

To the first floor there is two further spacious double bedrooms and a separate WC which is fitted with a low level WC and hand wash basin.

Outside to the rear, the garden is partly laid to lawn with an extended blocked paved patio area which makes the perfect spot for a morning coffee and to the side of the property you will find a tarmac driveway which provides practical parking.

Useful Websites: www.southderbyshire.gov.uk

Our Ref: JGA/1112022

**Local Authority/Tax Band:** South Derbyshire District Council / Tax Band C

Whilst every attempt has been made to ensure the accuracy of the floor plan contained here, measurements of doors, windows, rooms and any other items are approximate and no responsibility is taken for any error, omission, or mis-statement. This plan is for illustrative purposes only and should be used as such by any prospective purchaser. The services, systems and appliances shown have not been tested and no guarantee as to their operability or efficiency can be given Made with Metropix ©2019