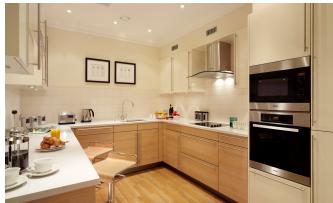

## INTERLET

HYDE PARK GATE, KENSINGTON, LONDON, SW7  ${\mathfrak L}9{,}500~{\rm PW}$ 

A breathtaking three-bedroom apartment located on Hyde Park Gate, London W7. Boasting undeniable class and elegance, the apartment comprises a main reception area uniquely designed with vintage furniture, stunning architecture and decor, high ceilings, and exquisite chandeliers hanging from them. A grand dining table provides space for families or groups of friends to entertain, and a fully-fitted kitchen complete with high-quality crockery and utensils, a Nespresso coffee machine, a washer/dryer, and everyday appliances. Set over 2365 sq ft, the property further comprises three generously-sized double bedrooms with en-suite bathrooms, a separate study area, and a cloakroom. Tenants further benefit from 24-hour security, air conditioning, and daily housekeeping service. The property is conveniently located just a few moments away from various restaurants, boutique cafes, and renowned stores along High Street Kensington and Knightsbridge including Harrods, Michelin-starred Kitchen W8, and various other fine-dining restaurants. The famous Hyde Park, Kensington Gardens, and The National History Museum are also just a short stroll away, perfect for families who'd like to experience the luxury of living in Kensington. For transport links, Knightsbridge and High Street Kensington Underground Stations (Circle, District, and Piccadilly Lines) are only a few minutes walk away and provi[...]