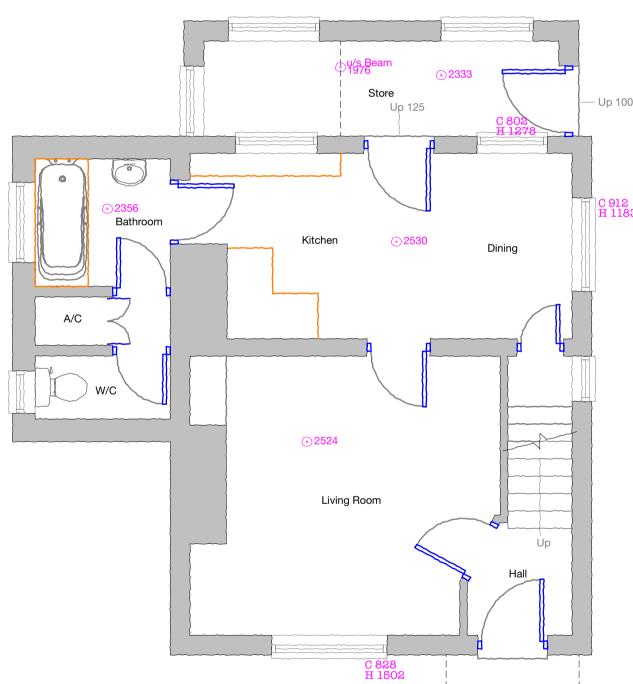

EXISTING FIRST FLOOR PLAN - 1:50

EXISTING GROUND FLOOR PLAN - 1:50

**EXISTING FRONT ELEVATION (EAST) - 1:50** 

EXISTING REAR ELEVATION (WEST) - 1:50

EXISTING SIDE ELEVATION (NORTH) - 1:50

EXISTING SIDE ELEVATION (SOUTH) - 1:50