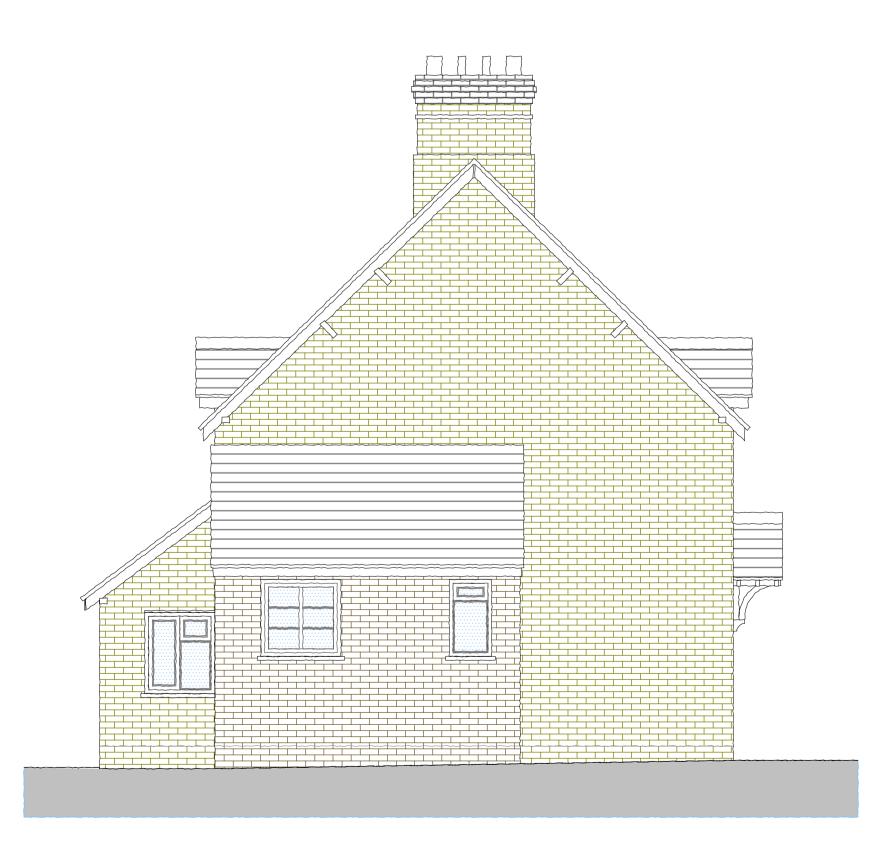

EXISTING FIRST FLOOR PLAN - 1:50

EXISTING GROUND FLOOR PLAN - 1:50

**EXISTING FRONT ELEVATION (EAST) - 1:50** 

EXISTING REAR ELEVATION (WEST) - 1:50

EXISTING SIDE ELEVATION (NORTH) - 1:50

EXISTING SIDE ELEVATION (SOUTH) - 1:50