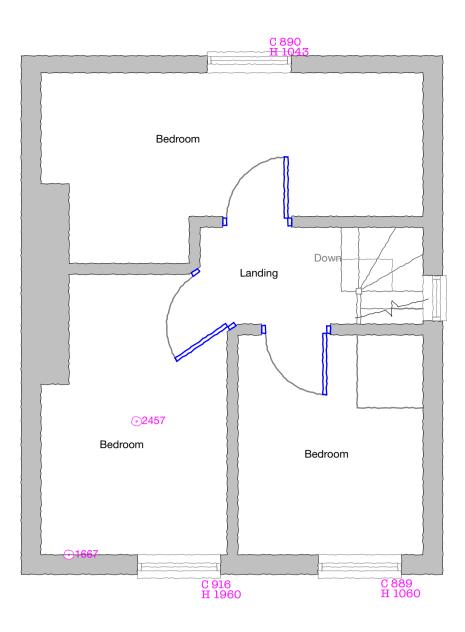

EXISTING FIRST FLOOR PLAN - 1:50

EXISTING GROUND FLOOR PLAN - 1:50

**EXISTING FRONT ELEVATION (EAST) - 1:50** 

EXISTING REAR ELEVATION (WEST) - 1:50

EXISTING SIDE ELEVATION (NORTH) - 1:50

EXISTING SIDE ELEVATION (SOUTH) - 1:50