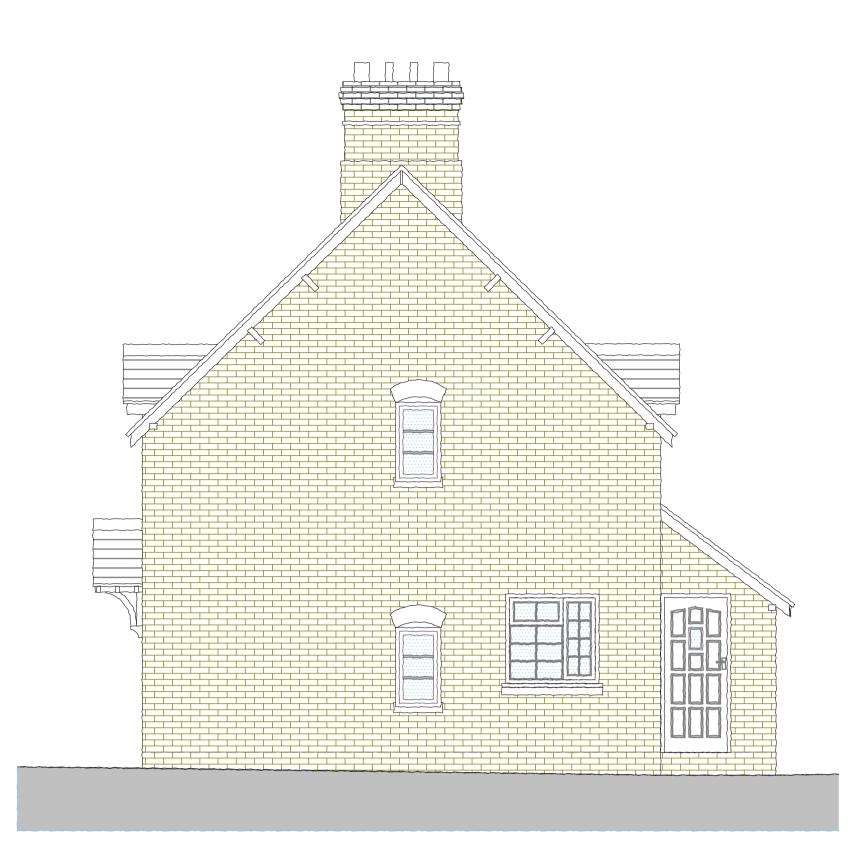

EXISTING FIRST FLOOR PLAN - 1:50

EXISTING GROUND FLOOR PLAN - 1:50

**EXISTING FRONT ELEVATION (EAST) - 1:50** 

EXISTING REAR ELEVATION (WEST) - 1:50

EXISTING SIDE ELEVATION (NORTH) - 1:50

EXISTING SIDE ELEVATION (SOUTH) - 1:50