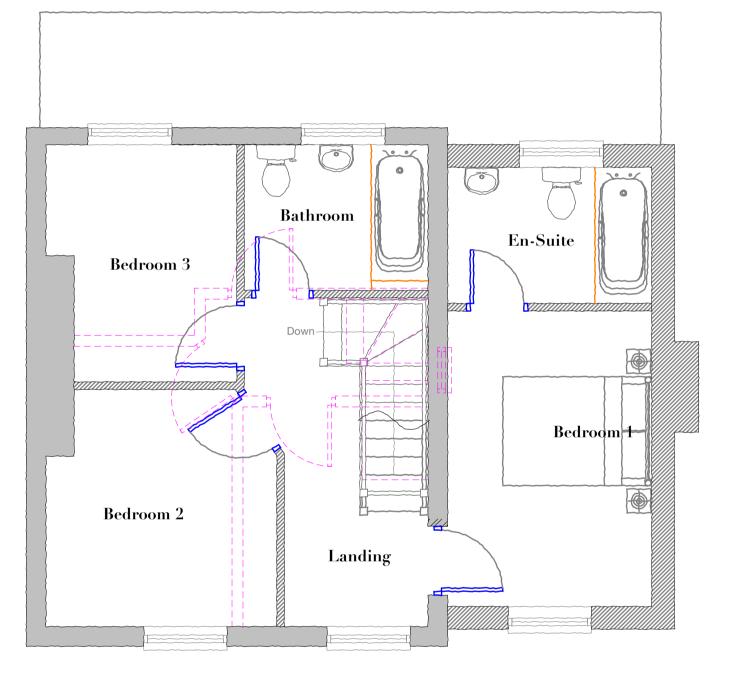

PROPOSED FIRST FLOOR PLAN - 1:50



## PROPOSED ROOF PLAN - 1:50





PROPOSED FRONT ELEVATION (EAST) - 1:50



PROPOSED REAR ELEVATION (WEST) - 1:100



PROPOSED SIDE ELEVATION (NORTH) - 1:100

| PLANNING REGISTRATION AI                                                                                                                                                                                                                                                                                                                                                                                                                                                                                                                                                        |
|--------------------------------------------------------------------------