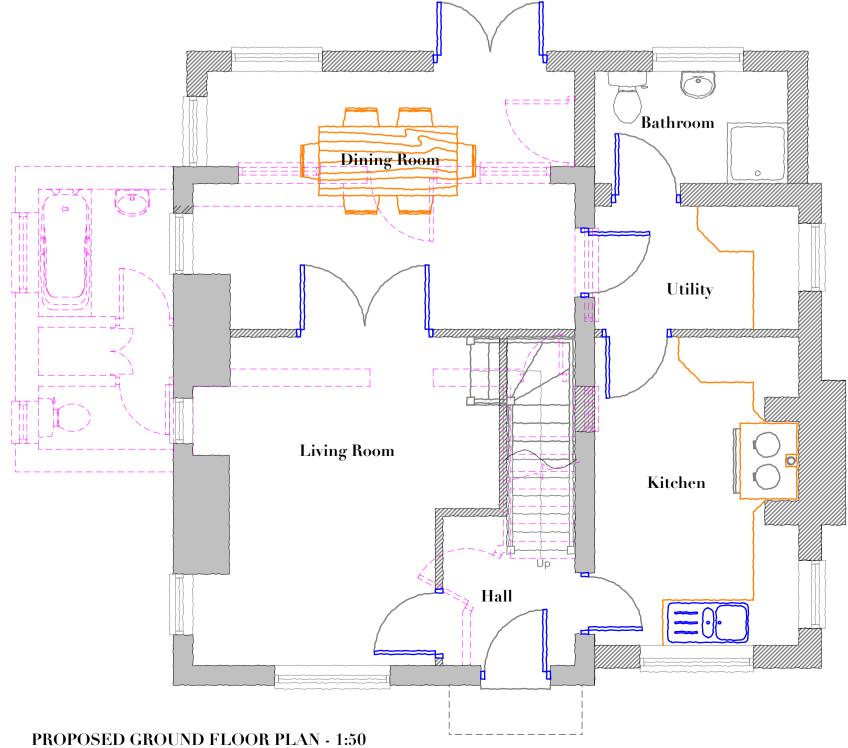

|             | www.garethhickman.co.uk                        |  |
|-------------|------------------------------------------------|--|
| Client      | Webb Paton                                     |  |
| Project     | Proposed Extensions - Whitleyford Farm Cottage |  |
| <br>Drawing | Proposed Plans and Elevations                  |  |
| Scale 1:5   | 50, 1:100@A1 Date 17/12/2019                   |  |
| Checked     | G. Hickman MCIAT By A. Hudson                  |  |
|             |                                                |  |