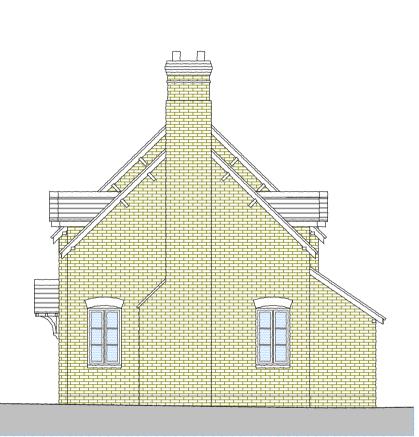

## PROPOSED SIDE ELEVATION (SOUTH) - 1:100

| RevID | Issue Name            | Change ID | Date       |
|-------|-----------------------|-----------|------------|
| 01    | PLANNING SUBMISSION   |           | 20/11/2019 |
| 02    | PLANNING REGISTRATION |           | 03/12/2019 |
| 03    | PLANNING REGISTRATION |           | 17/12/2019 |
|       |                       |           |            |
|       |                       |           |            |
|       |                       |           |            |
|       |                       |           |            |
|       |                       |           |            |
|       |                       |           |            |
|       |                       |           |            |
|       |                       |           |            |
|       |                       |           |            |