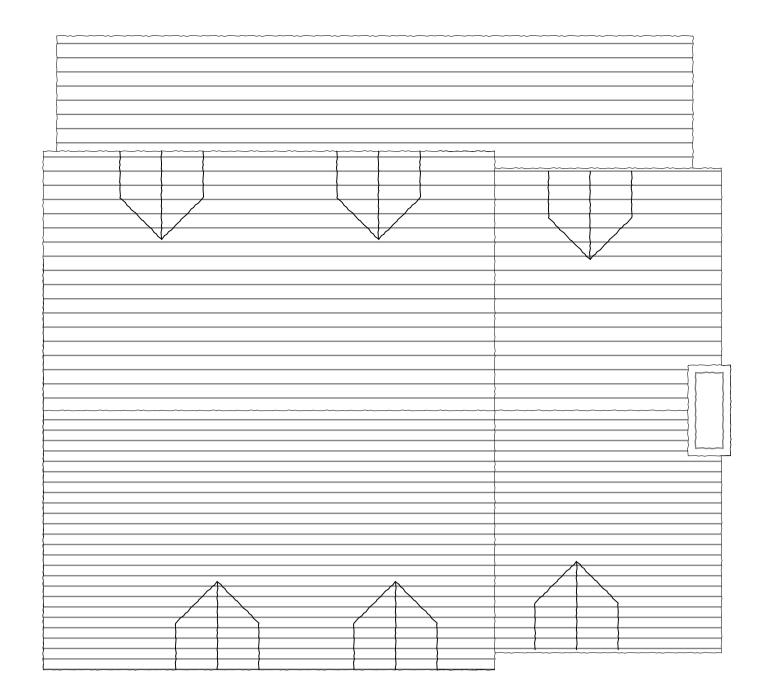

## PROPOSED ROOF PLAN - 1:50

PROPOSED FRONT ELEVATION (EAST) - 1:50

PROPOSED REAR ELEVATION (WEST) - 1:100

PROPOSED SIDE ELEVATION (NORTH) - 1:100

| PLANNING REGISTRATION AI                                                                                                                                                                                                                                                                                                                                                                                                                                                                                                                                                        |
|---------------------------------------------------------------------------------------------------------------------------------------------------------------------------------------------------------------------------------------------------------------------------------------------------------------------------------------------------------------------------------------------------------------------------------------------------------------------------------------------------------------------------------------------------------------------------------|
| This drawing and the works depicted are the copyright of<br>Gareth Hickman Architectural Limited and may not be<br>reproduced or amended except by written permission. No<br>liability is accepted for amendments made by other persons.                                                                                                                                                                                                                                                                                                                                        |
|                                                                                                                                                                                                                                                                                                                                                                                                                                                                                                                                                                                 |
| NOTE CIAT                                                                                                                                                                                                                                                                                                                                                                                                                                                                                                                                                                       |
| <ol> <li>All dimensions to be checked on site and any discrepancies to<br/>be reported to Gareth Hickman Architectural Limited<br/>immediately</li> <li>Any indication of services is approximate only and full<br/>investigation should be carried out on site prior to commencing<br/>the works</li> <li>It is the responsibility of the contractor to comply with<br/>building regulations whether or not wholly depicted on this<br/>drawing</li> <li>To be read in conjunction with any specialist Structural,<br/>Geotechnical or Mechanical design by others.</li> </ol> |
| 0mm 500mm Im                                                                                                                                                                                                                                                                                                                                                                                                                                                                                                                                                                    |
|                                                                                                                                                                                                                                                                                                                                                                                                                                                                                                                                                                                 |
| 1:20                                                                                                                                                                                                                                                                                                                                                                                                                                                                                                                                                                            |
| 0mm 5m                                                                                                                                                                                                                                                                                                                                                                                                                                                                                                                                                                          |
| l:100                                                                                                                                                                                                                                                                                                                                                                                                                                                                                                                                                                           |
| Omm Southin Im 2m 3m                                                                                                                                                                                                                                                                                                                                                                                                                                                                                                                                                            |
| 1:50                                                                                                                                                                                                                                                                                                                                                                                                                                                                                                                                                                            |
| 0m 15m 30m<br>15m                                                                                                                                                                                                                                                                                                                                                                                                                                                                                                                                                               |
| 1:500<br>Im 20m 40m                                                                                                                                                                                                                                                                                                                                                                                                                                                                                                                                                             |
|                                                                                                                                                                                                                                                                                                                                                                                                                                                                                                                                                                                 |