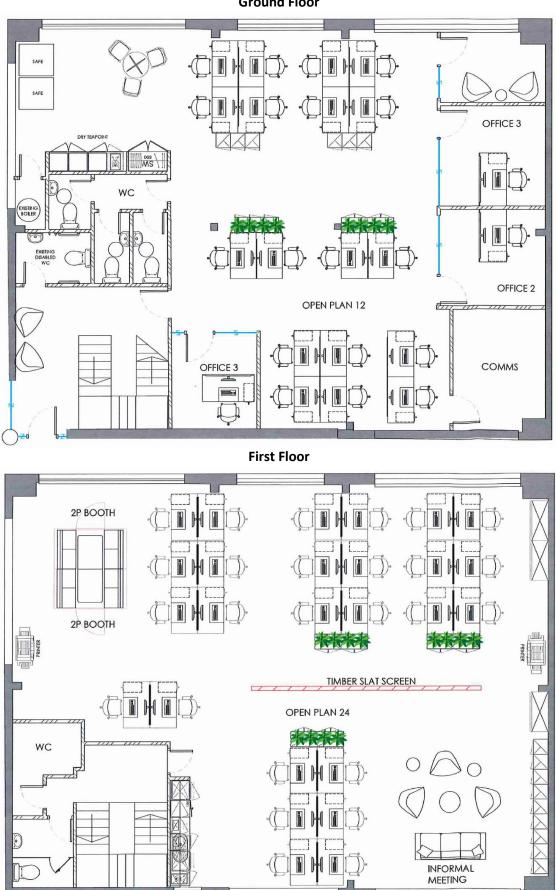

### Floor Plans – 9 Thames Park, Wallingford

Not to scale.

**Ground Floor** 

#### Accommodation

The accommodation comprises the following areas:

| Name   | Sq ft | Sq m   | Availability |
|--------|-------|--------|--------------|
| Ground | 1,754 | 162.95 | Available    |
| 1st    | 1,800 | 167.23 | Available    |
| Total  | 3,554 | 330.18 |              |

#### Description

The premises comprises a self-contained two-storey office building arranged over ground and first floor. The ground floor is currently divided into separate offices as well as a board room, server room, staff kitchen and breakout area. The first floor is predominantly open plan with one private office, tea point and zoom booth for private calls. Each floor has both male and female WCs.