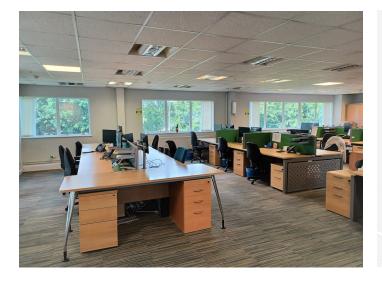

#### Description

The premises comprises a self-contained two-storey office building arranged over ground and first floor. The ground floor is currently divided into separate offices as well as a board room, server room, staff kitchen and breakout area. The first floor is predominantly open plan with one private office, tea point and zoom booth for private calls. Each floor has both male and female WCs.