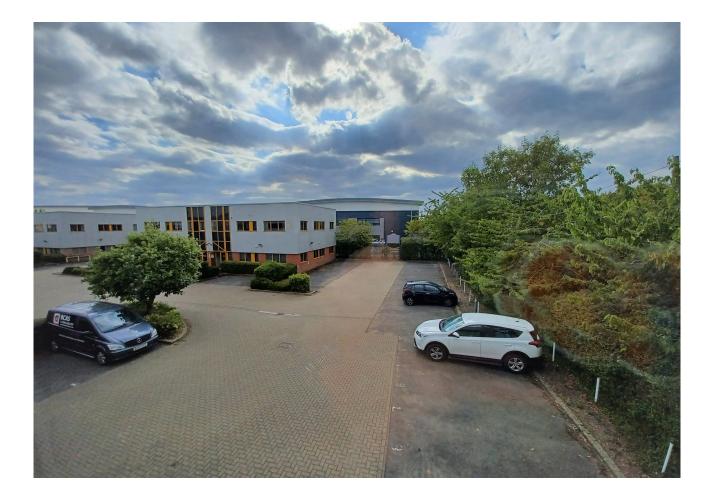

## 9 Thames Park, OX10 9TA

## OFFICE FOR SALE 3,554 SQ FT

- 14 allocated parking spaces
- Local amenities and High Street within walking distance
- Popular business park
- Vibrant market town
- Self-contained office
- Male and female WCs on each floor

Self-contained office building with parking for sale.

vailwilliams.com

There are 14 allocated carparking spaces.