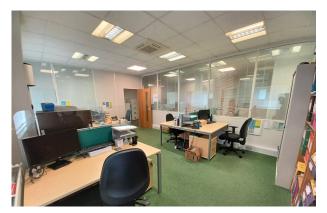

#### Description

The premises comprises a self-contained two-storey office building arranged over ground and first floor. The ground floor is currently divided into separate offices as well as a board room, server room, staff kitchen and breakout area. The first floor is predominantly open plan with one private office, tea point and zoom booth for private calls. Each floor has both male and female WCs.