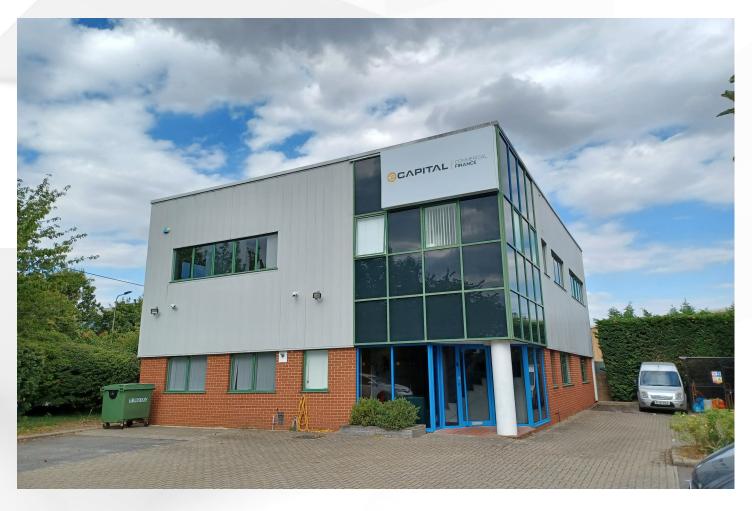

Self-contained office building with parking for sale.

vailwilliams.com

#### Description

The premises comprises a self-contained two-storey office building arranged over ground and first floor. The ground floor is currently divided into separate offices as well as a board room, server room, staff kitchen and breakout area. The first floor is predominantly open plan with one private office, tea point and zoom booth for private calls. Each floor has both male and female WCs.

There are 14 allocated carparking spaces.