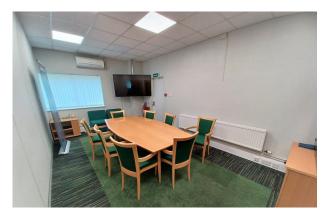

#### Description

The premises comprises a self-contained two-storey office building arranged over ground and first floor. The ground floor is currently divided into separate offices as well as a board room, server room, staff kitchen and breakout area. The first floor is predominantly open plan with one private office, tea point and zoom booth for private calls. Each floor has both male and female WCs.