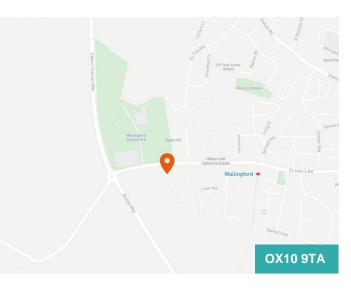

#### Location

Wallingford is a historic market town with a reputable commercial and retail centre, located between Oxford and Reading on the River Thames and approximately one hour from London. Wallingford is served by good road links to Didcot and Henley, with mainline rail connections to London at Didcot Parkway and Cholsey Station.

#### vailwilliams.com

Vali Williams give notice that: a, the particulars are set out as a general outline for g parties should not rely on them as statements or representations of fact c. All prope The Thames Park development consists of a variety of significant occupiers including Amazon, Bright Logic and Royal Mail as well as a Lidl (with EV charging points), Sports Park and Screwfix all within walking distance.