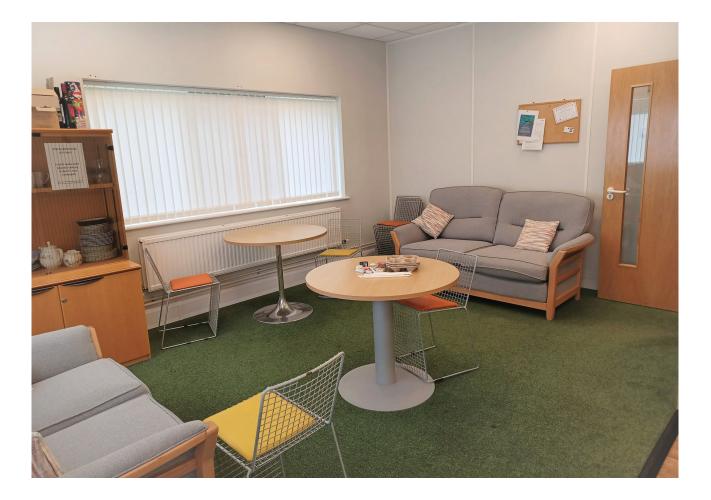

#### Description

The premises comprises a self-contained two-storey office building arranged over ground and first floor. The ground floor is currently divided into separate offices as well as a board room, server room, staff kitchen and breakout area. The first floor is predominantly open plan with one private office, tea point and zoom booth for private calls. Each floor has both male and female WCs.