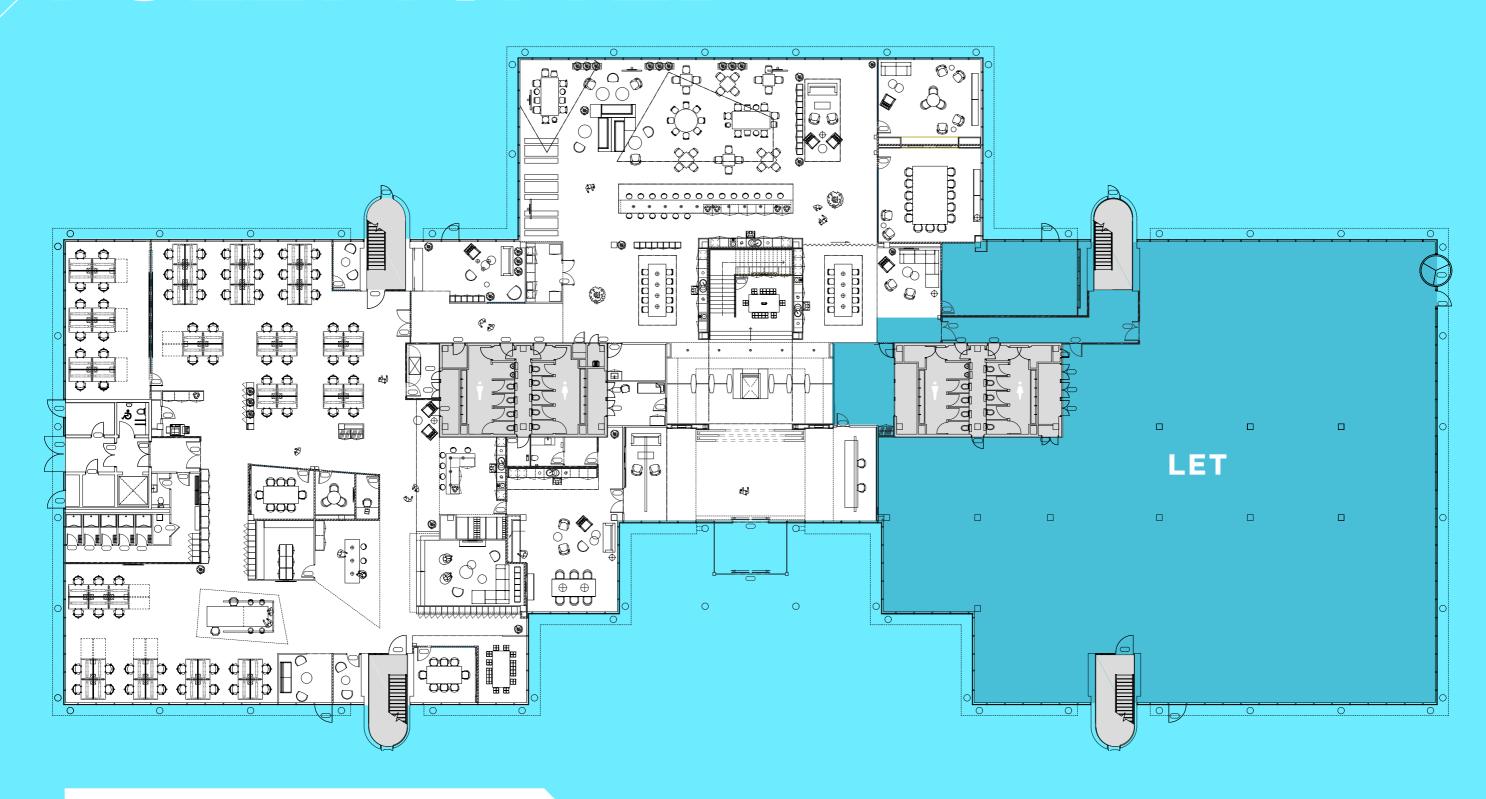

erous board and meeting rooms, collaboration areas and client interaction space.

Arranged over ground and first floors the current layout allows for line of sight across the workspace.



# SPECIFICATION



**IMPRESSIVE DOUBLE HEIGHT LOBBY / RECEPTION** 



**LARGE BREAKOUT FACILITY WITH SEATING AND HOT FOOD PREPAREA** 



**BOARD AND MEETING ROOMS** 



**COLLABORATION ZONES** 



**FOCUS BOOTHS & TOUCHDOWN POINTS** 



EPC 'C'



**CLIENT** SUITE/LOUNGE











**SECURE WORKING ROOM** 



**MULTI FAITH ROOM** 





**TEA POINTS/ BREAKOUT THROUGHOUT** 



**PASSENGER LIFT AND FEATURE STAIRS** 



**NEWLY MODELLED** WC'S AND SHOWER **FACILITIES** 



**LED LIGHTING** 



**UPGRADED AIR** CONDITIONING **SYSTEM** 



**DOOR ACCESS SYSTEM/INTERCOM AND CCTV CAMERAS** 





# FULLY FITTED



GROUND FLOOR 19,099 SQ FT

### FULLY FITTED



FIRST FLOOR 29,762 SQ FT

# TAKEA BREAK

Arlington Business Park is a multi-owner lakeside park close to Junction 12 of the M4. Theale High Street is a 5 minute walk from 1600and offers a range of retail shops and eateries.

The park location combines a mature landscaped natural environment with an abundance of local facilities and amenities, including the nearby Calcot Retail Centre and IKEA and Sainsbury's superstores.

(KEA

Sainsbury's

STARBUCKS\* :: GREGGS

CO

Blend





Park beehives









## CONNECTED



#### **ARLINGTON**BUSINESS PARK

Theale · Reading · RG7 4SA

Theale is one of the primary out-of-town office locations in the Thames Valley. It is only 5 miles west of Reading and just 1 minute from M4 J12.

There is excellent ro