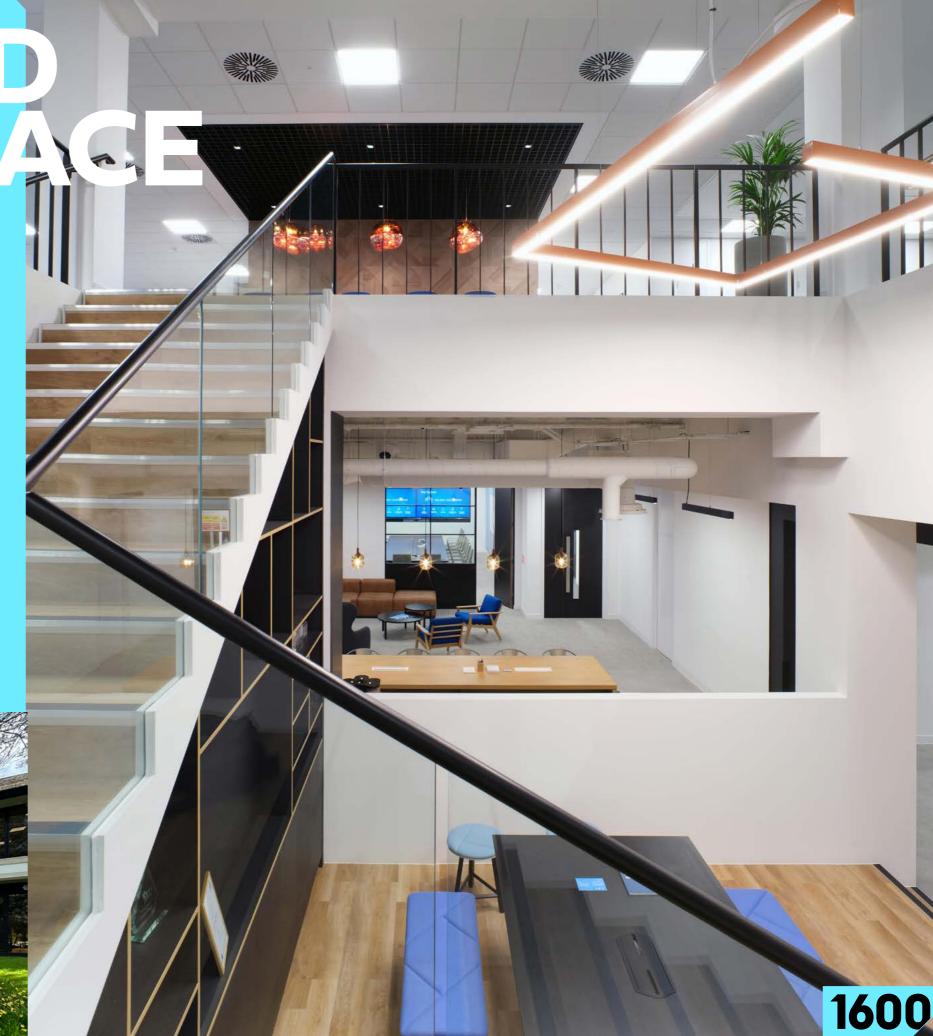

The building has been fitted to a very high standard and includes a large and bright reception space, feature staircase, exceptional breakout zone, numerous board and meeting rooms, collaboration areas and client interaction space.

Arranged over ground and first floors the current layout allows for line of sight across the workspace.