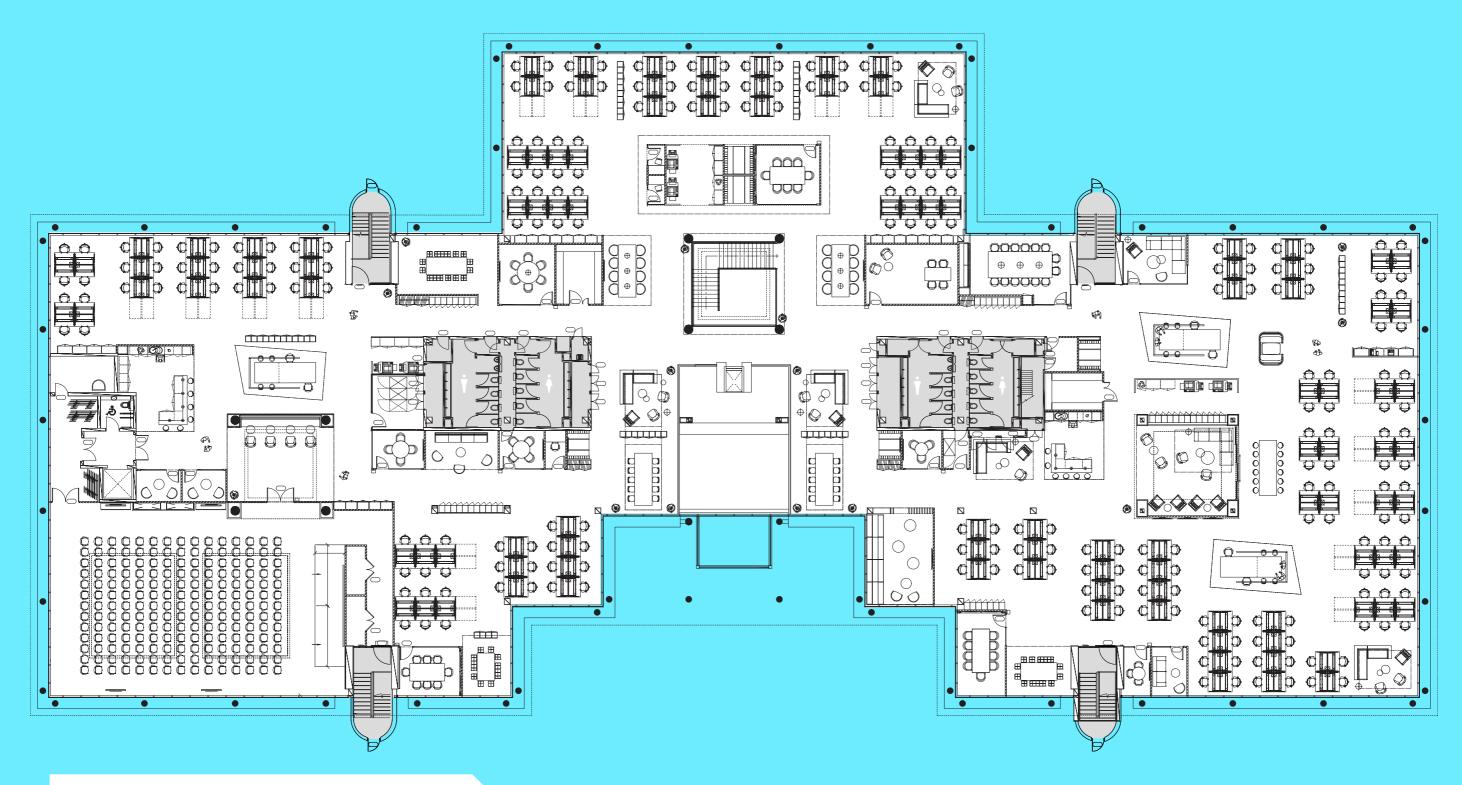

eas and client interaction space.

Arranged over ground and first floors the current layout allows for line of sight across the workspace.



# SPECIFICATION



**IMPRESSIVE DOUBLE HEIGHT LOBBY / RECEPTION** 



**LARGE BREAKOUT FACILITY WITH SEATING AND HOT FOOD PREPAREA** 



**BOARD AND MEETING ROOMS** 



**COLLABORATION ZONES** 



**FOCUS BOOTHS & TOUCHDOWN POINTS** 



EPC 'C'



**CLIENT** SUITE/LOUNGE











**SECURE WORKING ROOM** 



**MULTI FAITH ROOM** 





**TEA POINTS/ BREAKOUT THROUGHOUT** 



**PASSENGER LIFT AND FEATURE STAIRS** 



**NEWLY MODELLED** WC'S AND SHOWER **FACILITIES** 



**LED LIGHTING** 



**UPGRADED AIR** CONDITIONING **SYSTEM** 



**DOOR ACCESS SYSTEM/INTERCOM AND CCTV CAMERAS** 





# FULLY FITTED



GROUND FLOOR 19,099 SQ FT

### FULLY FITTED



FIRST FLOOR 29,762 SQ FT

# TAKEA BREAK

Arlington Business Park is a multi-owner lakeside park close to Junction 12 of the M4. Theale High Street is a 5 minute walk from 1600and offers a range of retail shops and eateries.

The park location combines a mature landscaped natural environment with an abundance of local facilities and amenities, including the nearby Calcot Retail Centre and IKEA and Sainsbury's superstores.

(KEA

Sainsbury's

STARBUCKS\* :: GREGGS

CO

Blend





Park beehives









## CONNECTED



#### **ARLINGTON**BUSINESS PARK

Theale · Reading · RG7 4SA

Theale is one of the primary out-of-town office locations in the Thames Valley. It is only 5 miles west of Reading and just 1 minute from M4 J12.

There is excellent road connectivity with immediate access to Readin