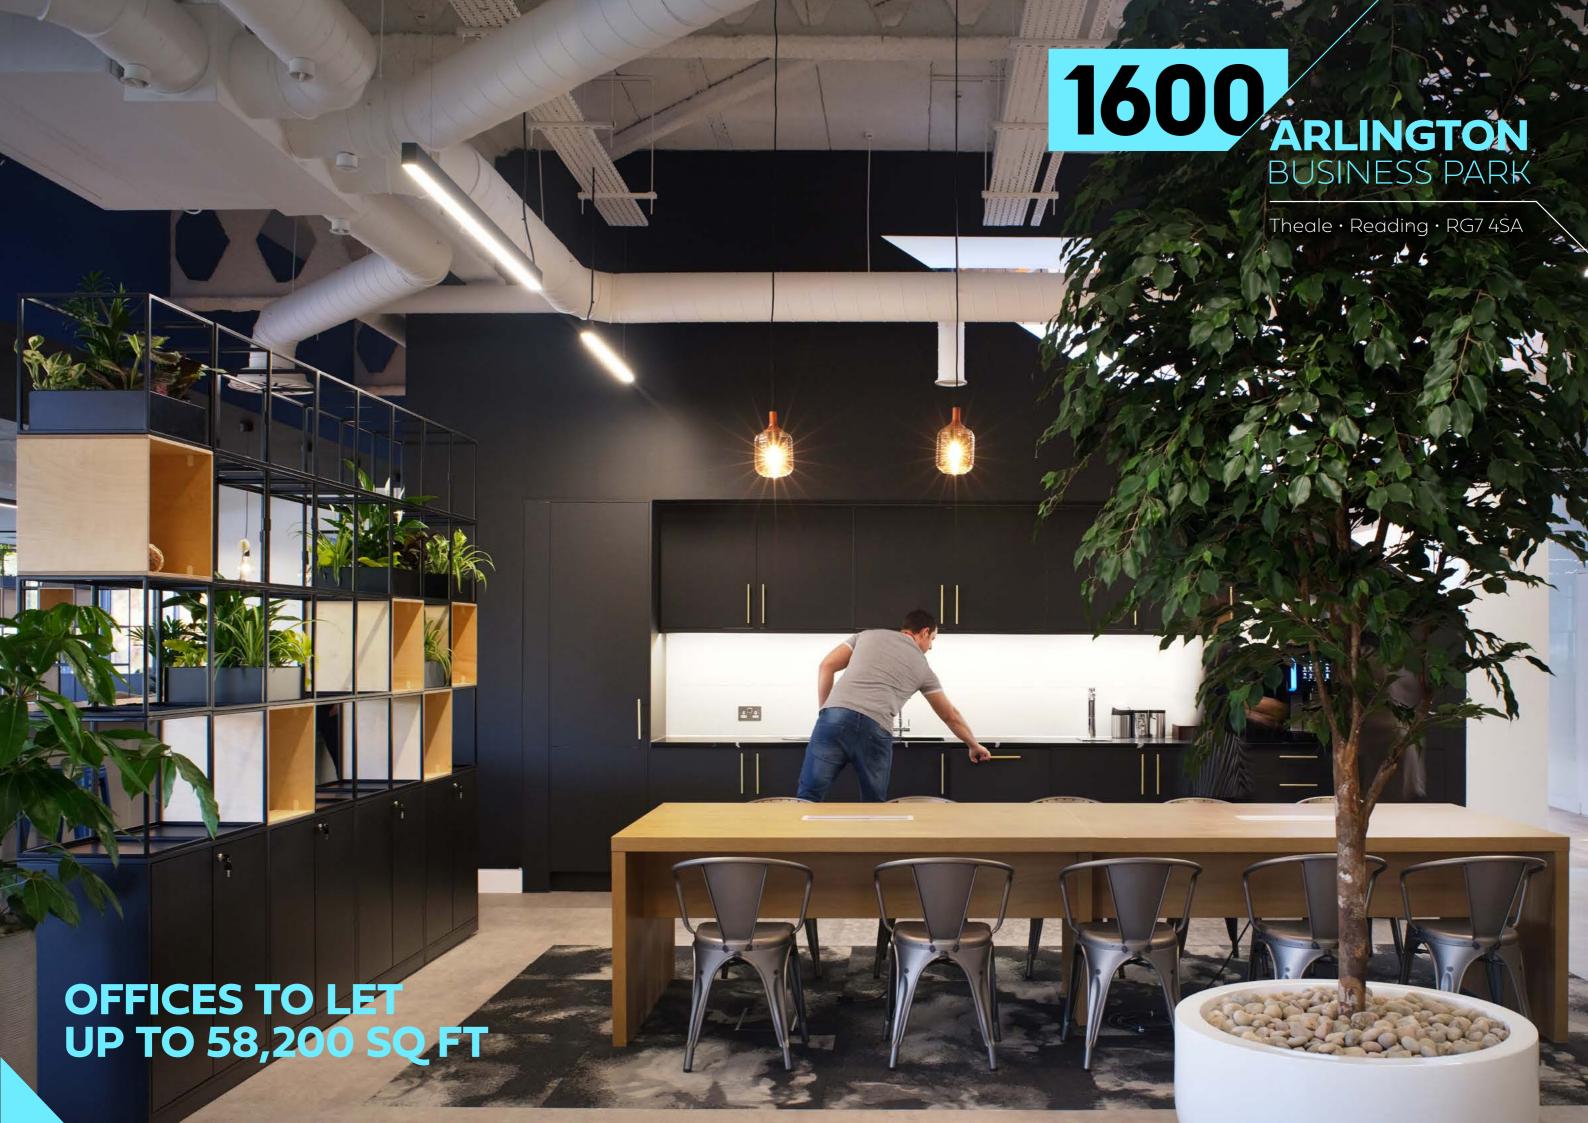

# OFFICE ENABLED

HIGH QUALITY
FULLY FITTED
PLUG & PLAY HQ

RECENT
COMPREHENSIVE
BUILDING
REFURBISHMENT

SET IN A TRANQUIL, ESTABLISHED BUSINESS ENVIRONMENT

EXCELLENT CAR PARKING RATIO OF 1:209 SQ FT

1600 Arlington Business Park provides a fully refurbished plug and play opportunity offering contemporary office accommodation set within a beautiful park.

The building has been fitted to a very high standard and includes a large and bright reception space, feature staircase, exceptional breakout zone, numerous board and meeting rooms, collaboration areas and client interaction space.

Arranged over ground and first floors the current layout allows for line of sight across the workspace.