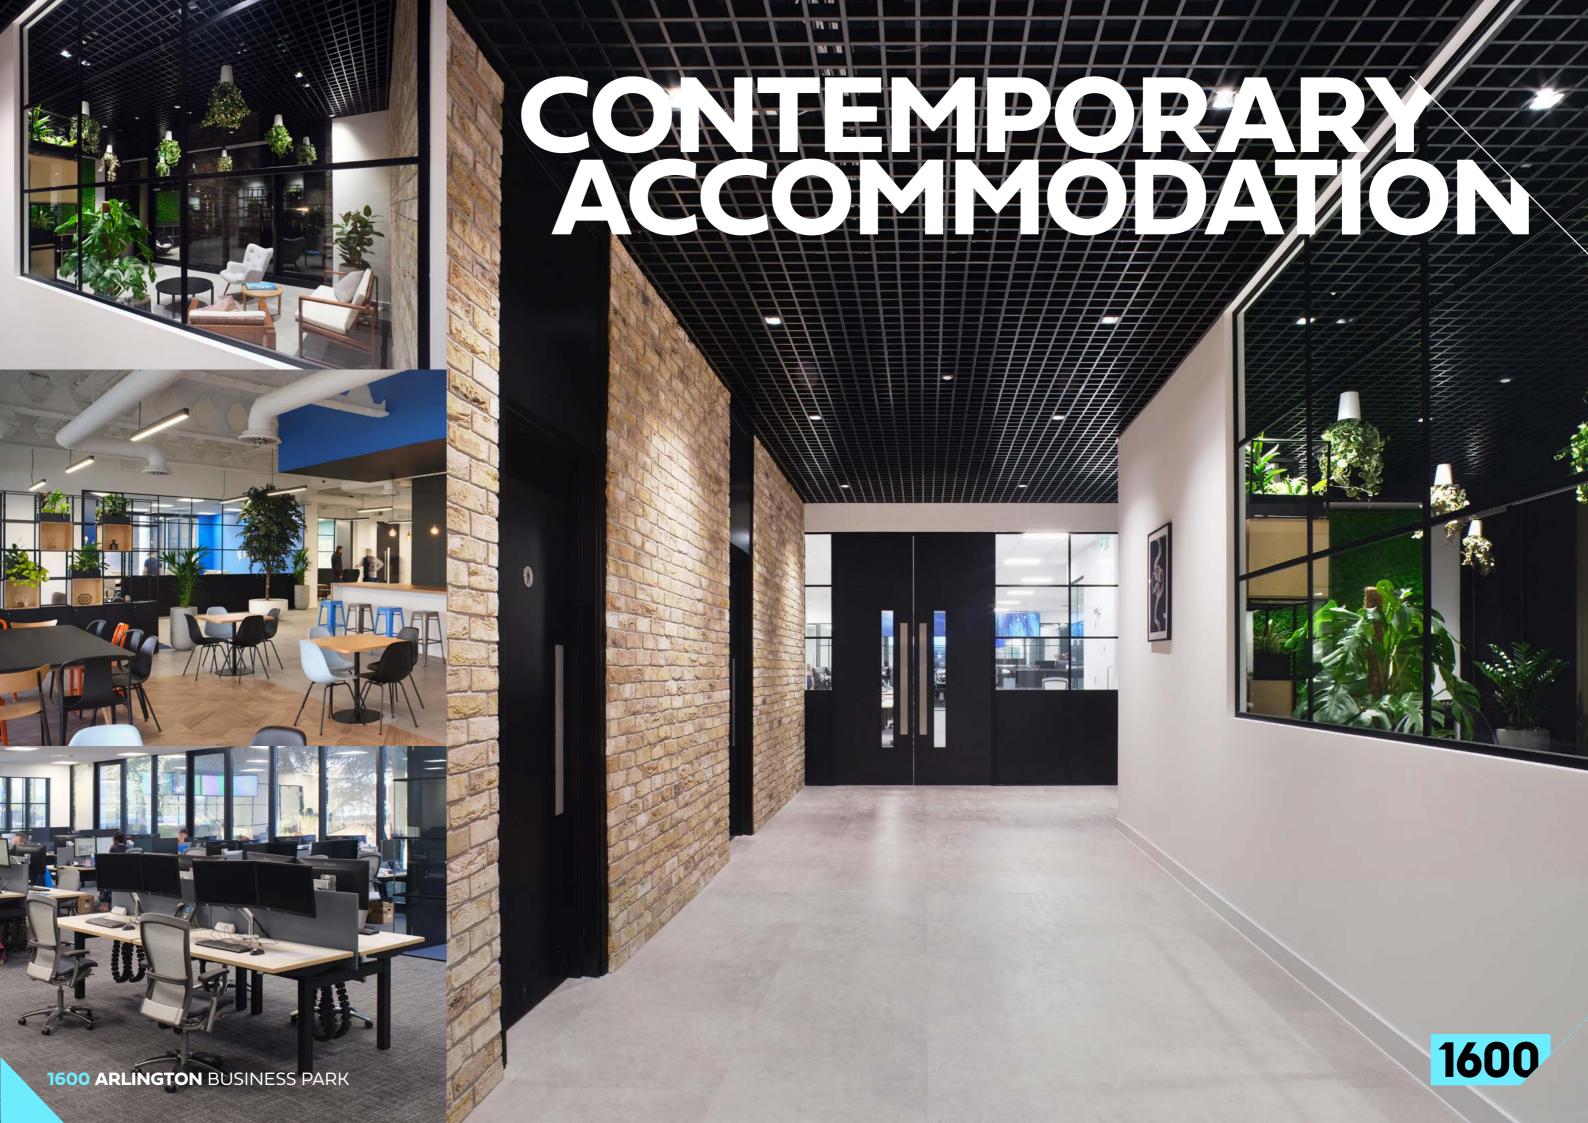

The building has been fitted to a very high standard and includes a large and bright reception space, feature staircase, exceptional breakout zone, numerous board and meeting rooms, collaboration areas and client interaction space.

# SPECIFICATION

**IMPRESSIVE DOUBLE HEIGHT LOBBY / RECEPTION** 

**LARGE BREAKOUT FACILITY WITH SEATING AND HOT FOOD PREPAREA** 

**BOARD AND MEETING ROOMS** 

**COLLABORATION ZONES** 

**FOCUS BOOTHS & TOUCHDOWN POINTS** 