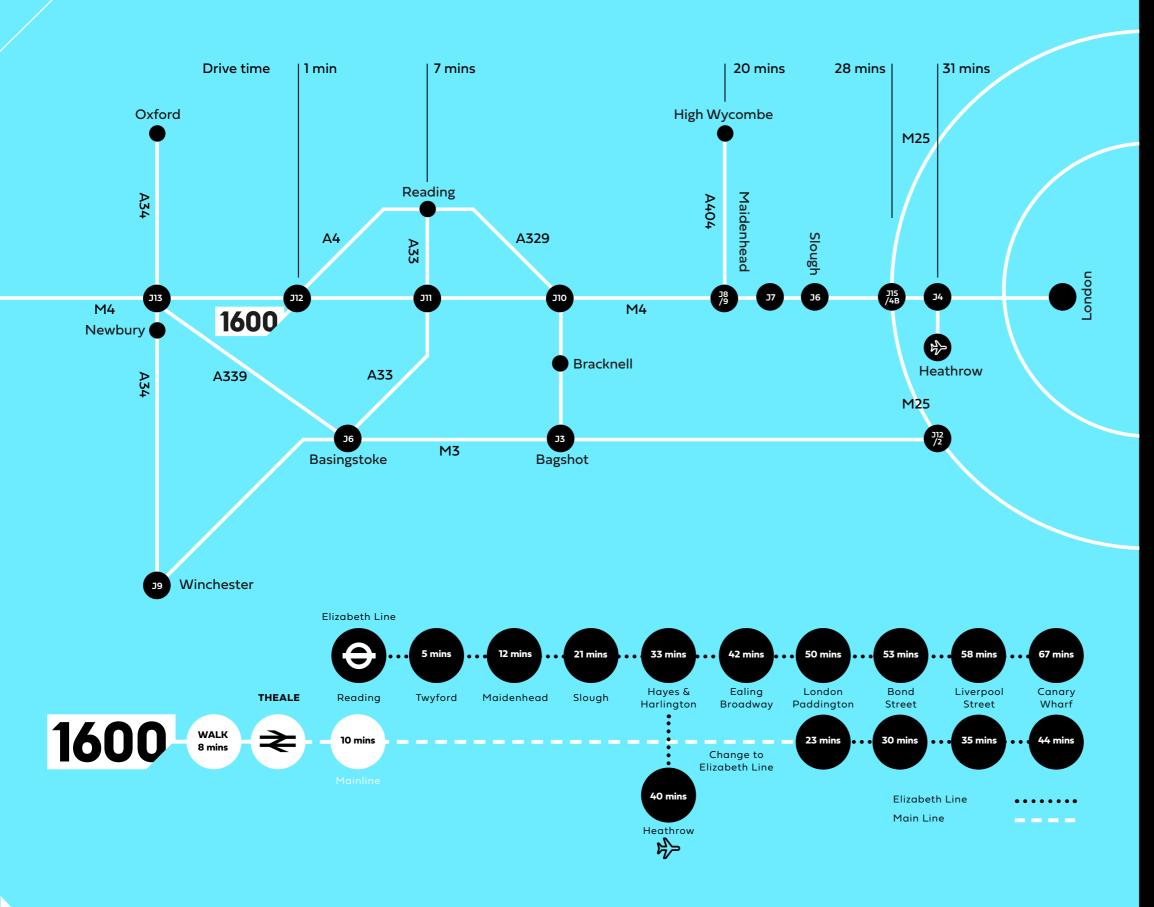

There is excellent road connectivity with immediate access to Reading, London and Heathrow Airport via the M4.

Theale Station provides regular direct services to Reading (11 mins), London (49 mins) and Newbury (17 mins).

Reading is one of the busiest rail hubs in Britain, connecting to London, Birmingham and Cardiff.
The Elizabeth Line serves the West End, the City and Canary Wharf without having to change trains.

The JetBlack bus runs to and from Reading town centre, every 20 minutes at peak times.