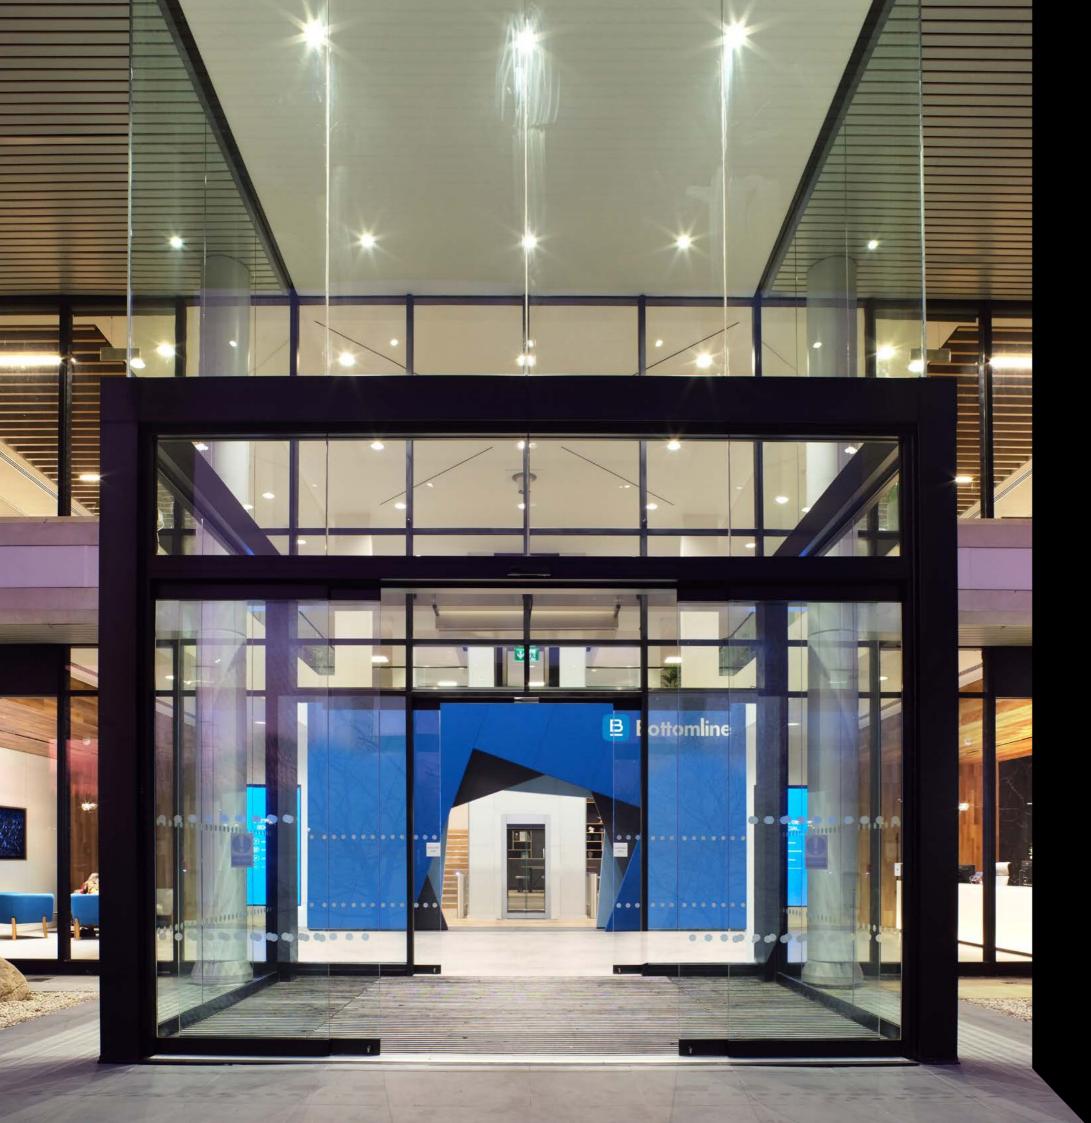

The building has been fitted to a very high standard and includes a large and bright reception space, feature staircase, exceptional breakout zone, numerous board and meeting rooms, collaboration areas and client interaction space.