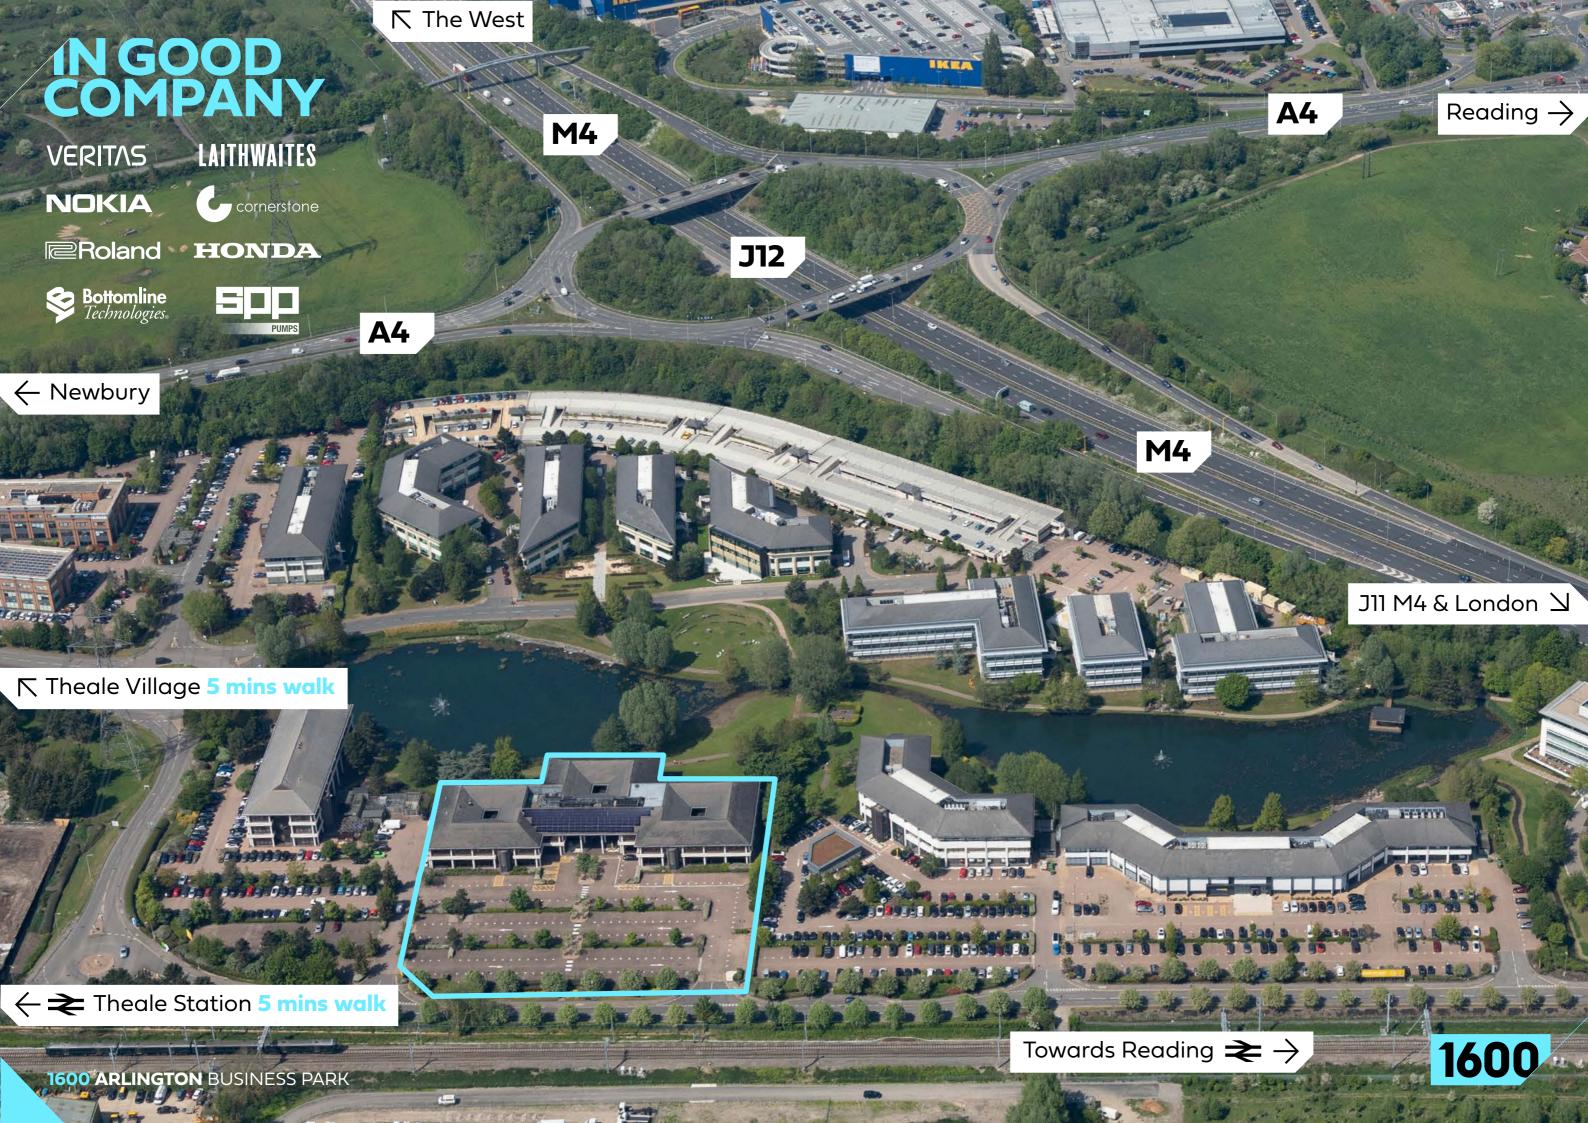

#### **ARLINGTON**BUSINESS PARK

Theale · Reading · RG7 4SA

Theale is one of the primary out-of-town office locations in the Thames Valley. It is only 5 miles west of Reading and just 1 minute from M4 J12.

There is excellent road connectivity with immediate access to Reading, London and Heathrow Airport via the M4.

Theale Station provides regular direct services to Reading (11 mins), London (49 mins) and Newbury (17 mins).

Reading is one of the busiest rail hubs in Britain, connecting to London, Birmingham and Cardiff.
The Elizabeth Line serves the West End, the City and Canary Wharf without having to change trains.

The JetBlack bus runs to and from Reading town centre, every 20 minutes at peak times.