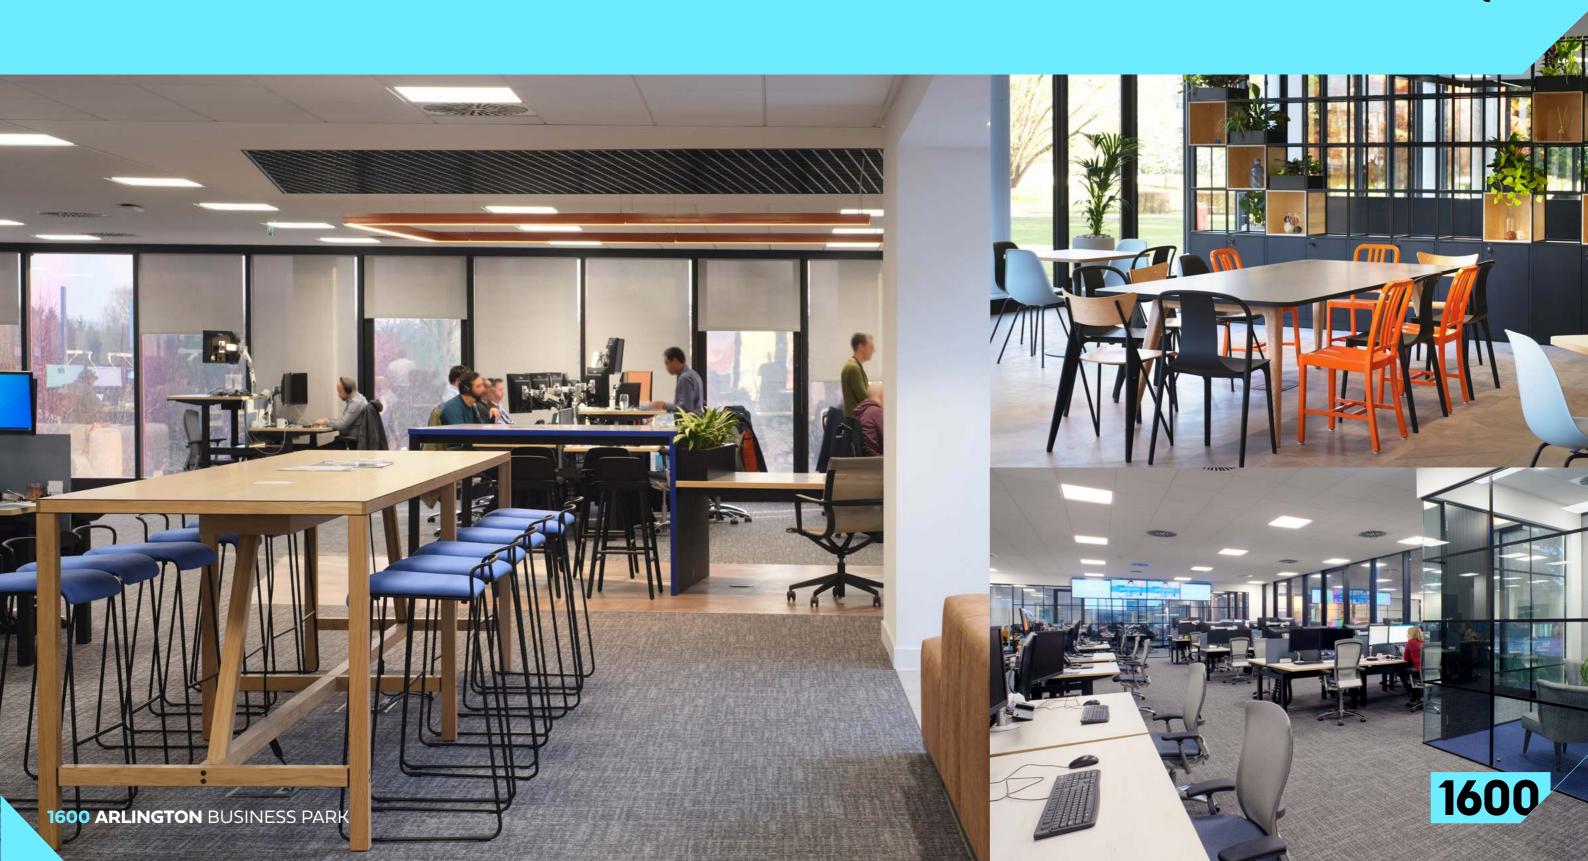

The building has been fitted to a very high standard and includes a large and bright reception space, feature staircase, exceptional breakout zone, numerous board and meeting rooms, collaboration areas and client interaction space.

Arranged over ground and first floors the current layout allows for line of sight across the workspace.

# SPECIFICATION

**IMPRESSIVE DOUBLE HEIGHT LOBBY / RECEPTION** 

**LARGE BREAKOUT FACILITY WITH SEATING AND HOT FOOD PREPAREA** 

**BOARD AND MEETING ROOMS** 

**COLLABORATION ZONES** 

**FOCUS BOOTHS & TOUCHDOWN POINTS** 