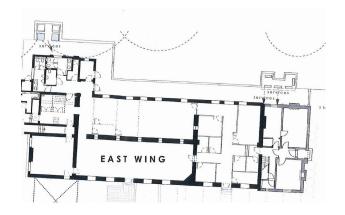

#### **Description**

The East Wing comprises a two-storey self-contained Grade II office building with a mixed configuration of open plan and cellular style office accommodation. The ground floor currently comprises a number of meeting rooms of various useful sizes (from private phone call type 1-2 person, to board room size), a single open plan office area, comms room - full dedicated fibre connectivity, reception, kitchen/break out area, tea points, a number of WC's and showers per floor. The 1st floor similarly provides a mixed configuration, however there are more open plan office areas with two separate meeting rooms, two further individual offices, a tea point and separate WC's that include a shower.

#### Accommodation

The building comprises a self-contained two storey office that could be offered as a whole or potentially in part on a floor-by-floor basis.

| Name   | Sq ft | Sq m   | Tenure | Availability |
|--------|-------|--------|--------|--------------|
| Ground | 3,648 | 338.91 | To let | Available    |
| 1st    | 3,019 | 280.47 | To let | Available    |
| Total  | 6.667 | 619.38 |        |              |