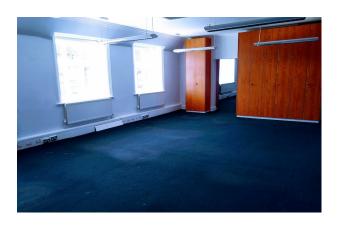

#### **Description**

The East Wing comprises a two-storey self-contained Grade II office building with a mixed configuration of open plan and cellular style office accommodation. The ground floor currently comprises a number of meeting rooms of various useful sizes (from private phone call type 1-2 person, to board room size), a single open plan office area, comms room - full dedicated fibre connectivity, reception, kitchen/break out area, tea points, a number of WC's and showers per floor. The 1st floor similarly provides a mixed configuration, however there are more open plan office areas with two separate meeting rooms, two further individual offices, a tea point and separate WC's that include a shower.