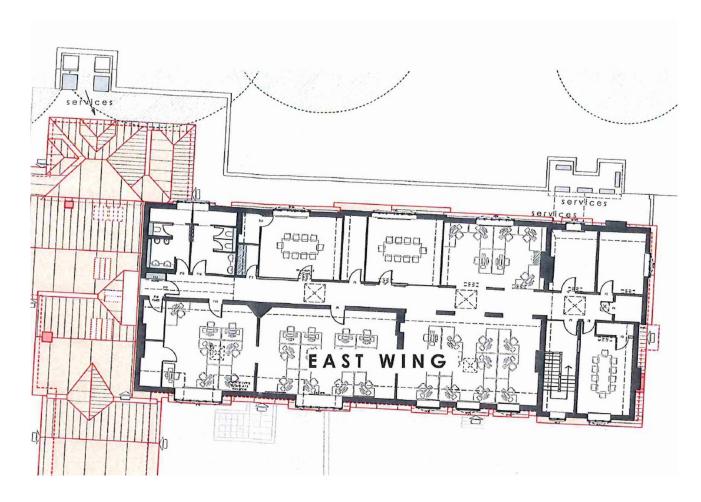

#### **Description**

The East Wing comprises a two-storey self-contained Grade II office building with a mixed configuration of open plan and cellular style office accommodation. The ground floor currently comprises a number of meeting rooms of various useful sizes (from private phone call type 1-2 person, to board room size), a single open plan office area, comms room - full dedicated fibre connectivity, reception, kitchen/break out area, tea points, a number of WC's and showers per floor. The 1st floor similarly provides a mixed configuration, however there are more open plan office areas with two separate meeting rooms, two further individual offices, a tea point and separate WC's that include a shower.

#### Accommodation

The building comprises a self-contained two storey office that could be offered as a whole or potentially in part on a floor-by-floor basis.

| Name   | Sq ft | Sq m   | Tenure | Availability |
|--------|-------|--------|--------|--------------|
| Ground | 3,648 | 338.91 | To let | Available    |
| 1st    | 3,019 | 280.47 | To let | Available    |
| Total  | 6.667 | 619.38 |        |              |