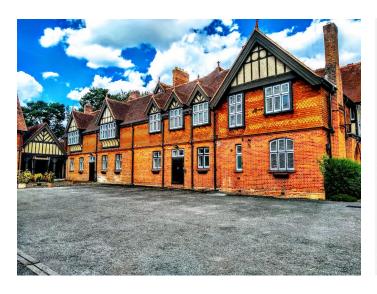

#### **Description**

The East Wing comprises a two-storey self-contained Grade II office building with a mixed configuration of open plan and cellular style office accommodation. The ground floor currently comprises a number of meeting rooms of various useful sizes (from private phone call type 1-2 person, to board room size), a single open plan office area, comms room - full dedicated fibre connectivity, reception, kitchen/break out area, tea points, a number of WC's and showers per floor. The 1st floor similarly provides a mixed configuration, however there are more open plan office areas with two separate meeting rooms, two further individual offices, a tea point and separate WC's that include a shower.

Externally there is a garden for the sole use of the occupier, along with car parking for between 25-30 cars (more available by separate licence).