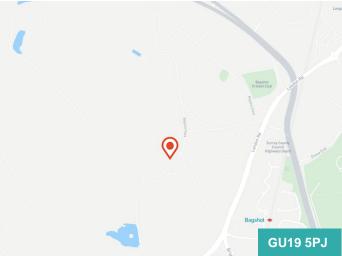

#### Location

Bagshot Park itself is accessed from an entrance and private driveway situated directly off the A30 London Road. In addition to the A30, the A322 linking Bracknell to the M3 Junction 3 is only a short drive away, and Bagshot train station is within walking distance of the Park providing additional accessibility options (one stop to Ascot, then change to London Waterloo line). It is therefore well-located despite its secluded and rural setting.