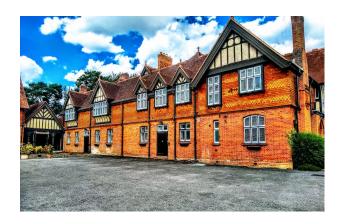

# East Wing, The Old Stables, GU19 5PJ

#### **Description**

The East Wing comprises a two-storey self-contained Grade II office building with a mixed configuration of open plan and cellular style office accommodation. The ground floor currently comprises a number of meeting rooms of various useful sizes (from private phone call type 1-2 person, to board room size), a single open plan office area, comms room - full dedicated fibre connectivity, reception, kitchen/break out area, tea points, a number of WC's and showers per floor. The 1st floor similarly provides a mixed configuration, however there are more open plan office areas with two separate meeting rooms, two further individual offices, a tea point and separate WC's that include a shower.