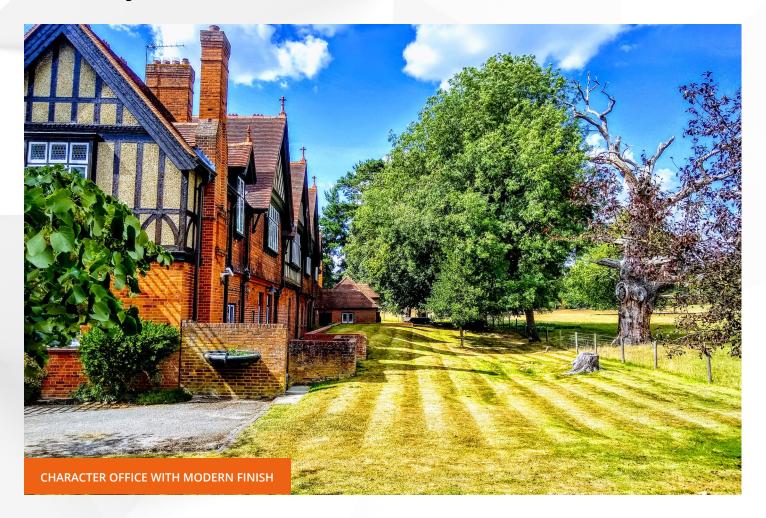

# **BAGSHOT**

# East Wing, The Old Stables, GU19 5PJ

#### **Description**

The East Wing comprises a two-storey self-contained Grade II office building with a mixed configuration of open plan and cellular style office accommodation. The ground floor currently comprises a number of meeting rooms of various useful sizes (from private phone call type 1-2 person, to board room size), a single open plan office area, comms room - full dedicated fibre connectivity, reception, kitchen/break out area, tea points, a number of WC's and showers per floor. The 1st floor similarly provides a mixed configuration, however there are more open plan office areas with two separate meeting rooms, two further individual offices, a tea point and separate WC's that include a shower.

Externally there is a garden for the sole use of the occupier, along with car parking for between 25-30 cars (more available by separate licence).