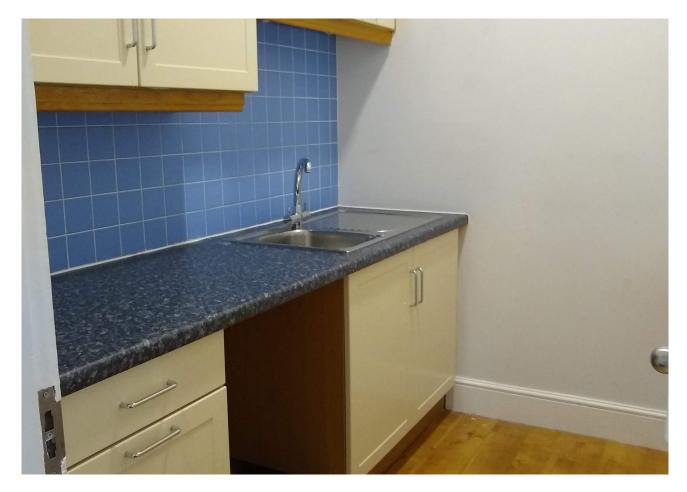

#### **Description**

The East Wing comprises a two-storey self-contained Grade II office building with a mixed configuration of open plan and cellular style office accommodation. The ground floor currently comprises a number of meeting rooms of various useful sizes (from private phone call type 1-2 person, to board room size), a single open plan office area, comms room - full dedicated fibre connectivity, reception, kitchen/break out area, tea points, a number of WC's and showers per floor. The 1st floor similarly provides a mixed configuration, however there are more open plan office areas with two separate meeting rooms, two further individual offices, a tea point and separate WC's that include a shower.