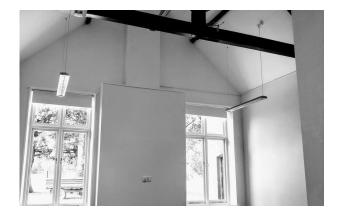

#### **Description**

The East Wing comprises a two-storey self-contained Grade II office building with a mixed configuration of open plan and cellular style office accommodation. The ground floor currently comprises a number of meeting rooms of various useful sizes (from private phone call type 1-2 person, to board room size), a single open plan office area, comms room - full dedicated fibre connectivity, reception, kitchen/break out area, tea points, a number of WC's and showers per floor. The 1st floor similarly provides a mixed configuration, however there are more open plan office areas with two separate meeting rooms, two further individual offices, a tea point and separate WC's that include a shower.

#### **Specification**

Fully air-conditioned VRV.

Modern suspended ceiling finishes (other than vaulted and beamed feature meeting rooms).

Fibre line comms connectivity; high up and download speeds. Spectacular landscaped grounds.