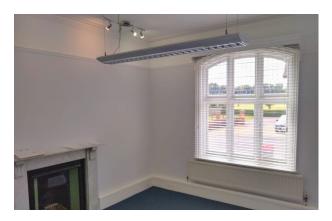

#### **Description**

The East Wing comprises a two-storey self-contained Grade II office building with a mixed configuration of open plan and cellular style office accommodation. The ground floor currently comprises a number of meeting rooms of various useful sizes (from private phone call type 1-2 person, to board room size), a single open plan office area, comms room - full dedicated fibre connectivity, reception, kitchen/break out area, tea points, a number of WC's and showers per floor. The 1st floor similarly provides a mixed configuration, however there are more open plan office areas with two separate meeting rooms, two further individual offices, a tea point and separate WC's that include a shower.

#### **Specification**

Fully air-conditioned VRV.

Modern suspended ceiling finishes (other than vaulted and beamed feature meeting rooms).

Fibre line comms connectivity; high up and download speeds. Spectacular landscaped grounds.