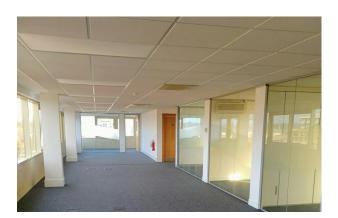

### Description

Nicholsons House comprises six floors of office space in total, accessed via a reception area with security and 2 passenger lifts. The space benefits from comfort cooling, kitchen facilities, male, female and disabled WC's and on-site car parking.

#### Accommodation

The accommodation comprises of the following

| Name          | sq ft | sq m   | Availability |
|---------------|-------|--------|--------------|
| 7th           | 3,884 | 360.84 | Available    |
| 6th - Suite 1 | 2,294 | 213.12 | Available    |
| 3rd - Suite 2 | 865   | 80.36  | Available    |
| 3rd - Suite 3 | 1,544 | 143.44 | Available    |
| Total         | 8,587 | 797.76 |              |