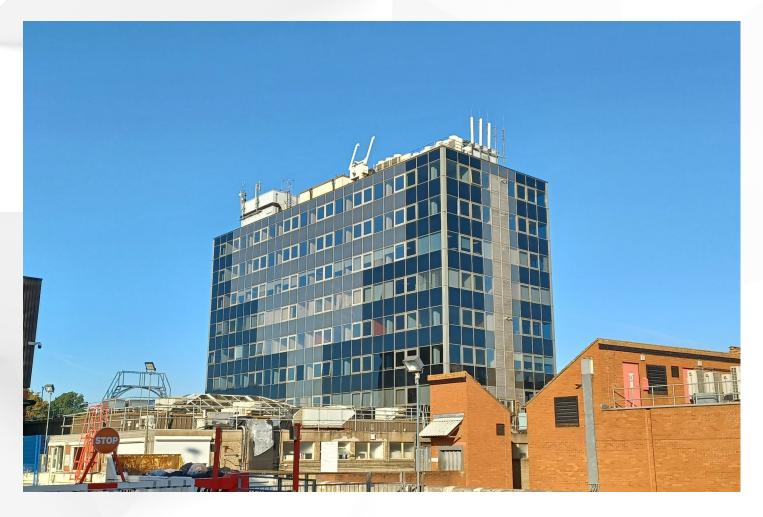

# MAIDENHEAD

Nicholsons House, Nicholsons Walk, SL6 1LD

### Description

Nicholsons House comprises six floors of office space in total, accessed via a reception area with security and 2 passenger lifts. The space benefits from comfort cooling, kitchen facilities, male, female and disabled WC's and on-site car parking.

#### Location

Nicholsons House is located above Nicholsons Shopping Centre in the heart of Maidenhead town centre, which offers banking, retail and leisure facilities. Maidenhead rail station is a five minute walk away and the M4 and M40 are a short drive, providing access to the national motorway network and Heathrow airport.