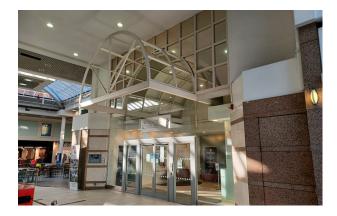

### Description

Nicholsons House comprises six floors of office space in total, accessed via a reception area with security and 2 passenger lifts. The space benefits from comfort cooling, kitchen facilities, male, female and disabled WC's and on-site car parking.

#### Location

Nicholsons House is located above Nicholsons Shopping Centre in the heart of Maidenhead town centre, which offers banking, retail and leisure facilities. Maidenhead rail station is a five minute walk away and the M4 and M40 are a short drive, providing access to the national motorway network and Heathrow airport.