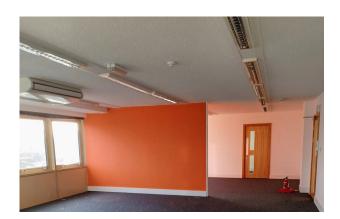

### Description

Nicholsons House comprises six floors of office space in total, accessed via a reception area with security and 2 passenger lifts. The space benefits from comfort cooling, kitchen facilities, male, female and disabled WC's and on-site car parking.

#### Accommodation

The accommodation comprises of the following

| Name          | sq ft | sq m   | Availability |
|---------------|-------|--------|--------------|
| 7th           | 3,884 | 360.84 | Available    |
| 6th - Suite 1 | 2,294 | 213.12 | Available    |
| 3rd - Suite 2 | 865   | 80.36  | Available    |
| 3rd - Suite 3 | 1,544 | 143.44 | Available    |
| Total         | 8,587 | 797.76 |              |