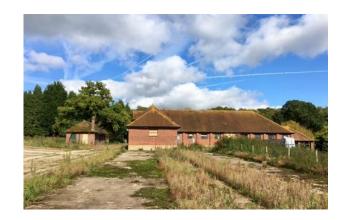

#### Location

Set in a stunning rural location, Sunninghill Park is accessed off the B383 Sunninghill Road between Ascot and Windsor. Windsor is conveniently situated approx 5 miles away, where the M4 motorway gives a direct route into the capital and to Heathrow Airport, and also has easy access to the M25. There are two central train stations in Windsor, from where passengers can travel directly to Waterloo, or to Paddington and Reading via the Windsor to Slough shuttle. Ascot, approx 3 miles away, provides a well-established High Street with a number of independent retailers, with a train station that also links directly with London Waterloo (54 mins) and Reading (29 mins). The M3 motorway (Junction 3) is approx. 8 miles away.