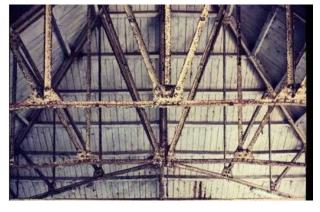

#### **Description**

The accommodation will provide a total of c.5,000 sq ft, with the main open plan vaulted room comprising just under 2,600 sq ft. Many original features will be retained, including the stable doors and original iron roof frame stripped back and painted.