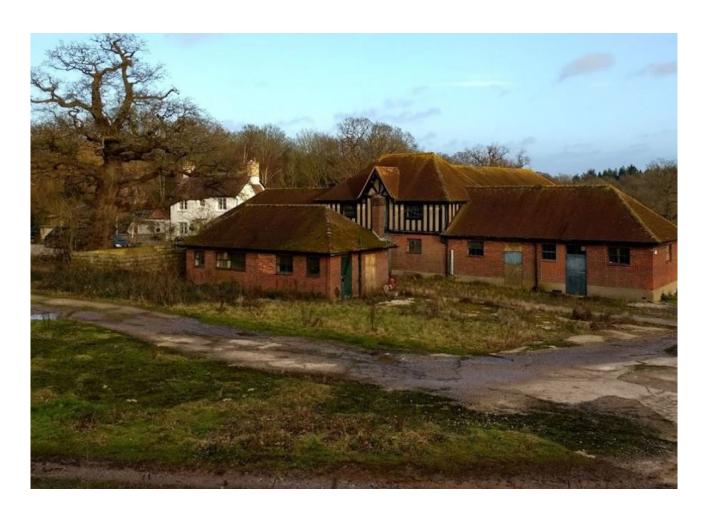

# Sunninghill Park Dairy, Ascot, SL5 7RR

#### **Description**

The accommodation will provide a total of c.5,000 sq ft, with the main open plan vaulted room comprising just under 2,600 sq ft. Many original features will be retained, including the stable doors and original iron roof frame stripped back and painted.

The layout of the main building is in a 'T-shape' (as shown overleaf) with the main area and two wings on either side.

Provision has been made for cycle storage and courtyard area for outside seating or landscaping as the occupier may require.

Planning has been granted for 19 car parking spaces (1:265 sq ft).

There is a separate standalone building at the front which is to be

There is a separate standalone building at the front which is to be included within the main letting.