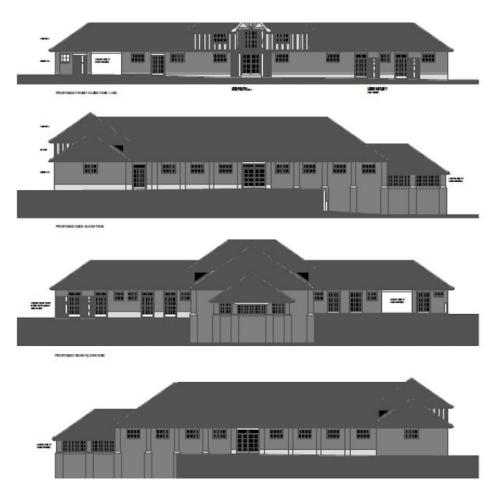

#### **Description**

The accommodation will provide a total of c.5,000 sq ft, with the main open plan vaulted room comprising just under 2,600 sq ft. Many original features will be retained, including the stable doors and original iron roof frame stripped back and painted.

The layout of the main building is in a 'T-shape' (as shown overleaf) with the main area and two wings on either side.

Provision has been made for cycle storage and courtyard area for outside seating or landscaping as the occupier may require.

Planning has been granted for 19 car parking spaces (1:265 sq ft).

There is a separate standalone building at the front which is to be

There is a separate standalone building at the front which is to be included within the main letting.

A comprehensive refurbishment is to be undertaken. It is expected to include air conditioning, new double-glazed windows, and new cabling and services.

Strong preference is to let the whole building to a single occupier.