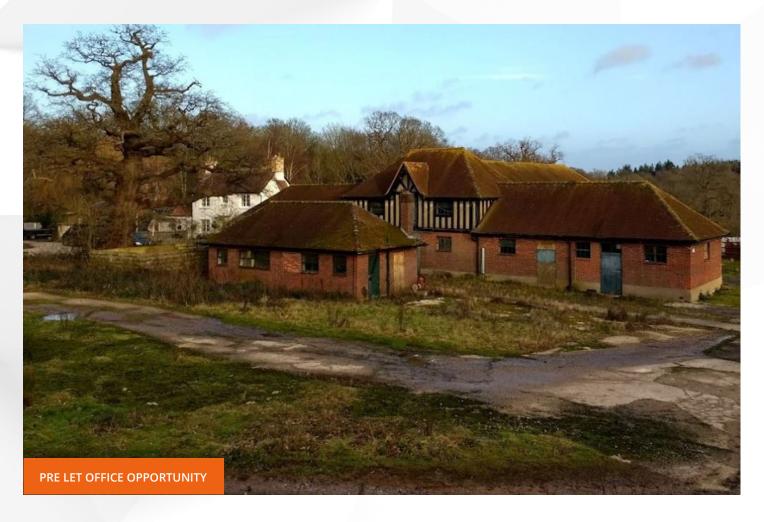

# Sunninghill Park Dairy, Ascot, SL5 7RR

#### **Description**

The accommodation will provide a total of c.5,000 sq ft, with the main open plan vaulted room comprising just under 2,600 sq ft. Many original features will be retained, including the stable doors and original iron roof frame stripped back and painted.

The layout of the main building is in a 'T-shape' (as shown overleaf) with the main area and two wings on either side.

Provision has been made for cycle storage and courtyard area for outside seating or landscaping as the occupier may require.

Planning has been granted for 19 car parking spaces (1:265 sq ft).

There is a separate standalone building at the front which is to be

There is a separate standalone building at the front which is to be included within the main letting.