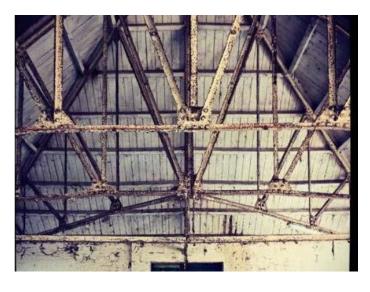

#### **Description**

The accommodation will provide a total of c.5,000 sq ft, with the main open plan vaulted room comprising just under 2,600 sq ft. Many original features will be retained, including the stable doors and original iron roof frame stripped back and painted.