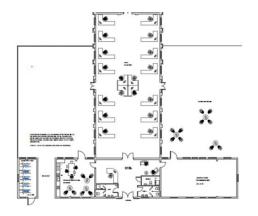

The layout of the main building is in a 'T-shape' (as shown overleaf) with the main area and two wings on either side.

Provision has been made for cycle storage and courtyard area for outside seating or landscaping as the occupier may require.

| Rear Office                                                                                                                                                                                                                                                                                                                                                                                                                                                                                                                                                                                                                                                                                                                                                                                                                                                                                                                                                                                                                                                                                                                                                                                                                                                                                                                                                                                                                                                                                                                                                                                                                                                                                                                                                                                                                                                                                                                                                                                                                                                                                                                    |        |       |
|--------------------------------------------------------------------------------------------------------------------------------------------------------------------------------------------------------------------------------------------------------------------------------------------------------------------------------------------------------------------------------------------------------------------------------------------------------------------------------------------------------------------------------------------------------------------------------------------------------------------------------------------------------------------------------------------------------------------------------------------------------------------------------------------------------------------------------------------------------------------------------------------------------------------------------------------------------------------------------------------------------------------------------------------------------------------------------------------------------------------------------------------------------------------------------------------------------------------------------------------------------------------------------------------------------------------------------------------------------------------------------------------------------------------------------------------------------------------------------------------------------------------------------------------------------------------------------------------------------------------------------------------------------------------------------------------------------------------------------------------------------------------------------------------------------------------------------------------------------------------------------------------------------------------------------------------------------------------------------------------------------------------------------------------------------------------------------------------------------------------------------|--------|-------|
| Main Office                                                                                                                                                                                                                                                                                                                                                                                                                                                                                                                                                                                                                                                                                                                                                                                                                                                                                                                                                                                                                                                                                                                                                                                                                                                                                                                                                                                                                                                                                                                                                                                                                                                                                                                                                                                                                                                                                                                                                                                                                                                                                                                    | 240.28 | 2,586 |
| Balcony Office                                                                                                                                                                                                                                                                                                                                                                                                                                                                                                                                                                                                                                                                                                                                                                                                                                                                                                                                                                                                                                                                                                                                                                                                                                                                                                                                                                                                                                                                                                                                                                                                                                                                                                                                                                                                                                                                                                                                                                                                                                                                                                                 | 31.56  | 339   |
| Total                                                                                                                                                                                                                                                                                                                                                                                                                                                                                                                                                                                                                                                                                                                                                                                                                                                                                                                                                                                                                                                                                                                                                                                                                                                                                                                                                                                                                                                                                                                                                                                                                                                                                                                                                                                                                                                                                                                                                                                                                                                                                                                          | 271.84 | 2,926 |
| Front Office                                                                                                                                                                                                                                                                                                                                                                                                                                                                                                                                                                                                                                                                                                                                                                                                                                                                                                                                                                                                                                                                                                                                                                                                                                                                                                                                                                                                                                                                                                                                                                                                                                                                                                                                                                                                                                                                                                                                                                                                                                                                                                                   |        |       |
| Left hand wing (suggested kitchen on plan)                                                                                                                                                                                                                                                                                                                                                                                                                                                                                                                                                                                                                                                                                                                                                                                                                                                                                                                                                                                                                                                                                                                                                                                                                                                                                                                                                                                                                                                                                                                                                                                                                                                                                                                                                                                                                                                                                                                                                                                                                                                                                     | 38.03  | 409   |
| Central office (reception on plan)                                                                                                                                                                                                                                                                                                                                                                                                                                                                                                                                                                                                                                                                                                                                                                                                                                                                                                                                                                                                                                                                                                                                                                                                                                                                                                                                                                                                                                                                                                                                                                                                                                                                                                                                                                                                                                                                                                                                                                                                                                                                                             | 67.88  | 731   |
| Right hand wing                                                                                                                                                                                                                                                                                                                                                                                                                                                                                                                                                                                                                                                                                                                                                                                                                                                                                                                                                                                                                                                                                                                                                                                                                                                                                                                                                                                                                                                                                                                                                                                                                                                                                                                                                                                                                                                                                                                                                                                                                                                                                                                | 74.57  | 803   |
| Cycle store                                                                                                                                                                                                                                                                                                                                                                                                                                                                                                                                                                                                                                                                                                                                                                                                                                                                                                                                                                                                                                                                                                                                                                                                                                                                                                                                                                                                                                                                                                                                                                                                                                                                                                                                                                                                                                                                                                                                                                                                                                                                                                                    | 17.63  | 190   |
| Total                                                                                                                                                                                                                                                                                                                                                                                                                                                                                                                                                                                                                                                                                                                                                                                                                                                                                                                                                                                                                                                                                                                                                                                                                                                                                                                                                                                                                                                                                                                                                                                                                                                                                                                                                                                                                                                                                                                                                                                                                                                                                                                          | 198.11 | 2,132 |
| The state of the s |        |       |