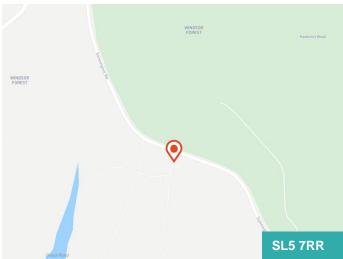

# Sunninghill Park Dairy, Ascot, SL5 7RR

#### Location

Set in a stunning rural location, Sunninghill Park is accessed off the B383 Sunninghill Road between Ascot and Windsor. Windsor is conveniently situated approx 5 miles away, where the M4 motorway gives a direct route into the capital and to Heathrow Airport, and also has easy access to the M25. There are two central train stations in Windsor, from where passengers can travel directly to Waterloo, or to Paddington and Reading via the Windsor to Slough shuttle. Ascot, approx 3 miles away, provides a well-established High Street with a number of independent retailers, with a train station that also links directly with London Waterloo (54 mins) and Reading (29 mins). The M3 motorway (Junction 3) is approx. 8 miles away.