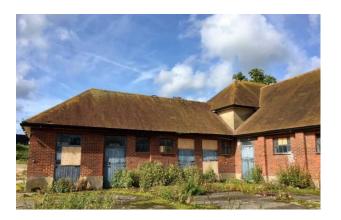

The layout of the main building is in a 'T-shape' (as shown overleaf) with the main area and two wings on either side.

Provision has been made for cycle storage and courtyard area for outside seating or landscaping as the occupier may require.

Planning has been granted for 19 car parking spaces (1:265 sq ft).

There is a separate standalone building at the front which is to be

There is a separate standalone building at the front which is to be included within the main letting.