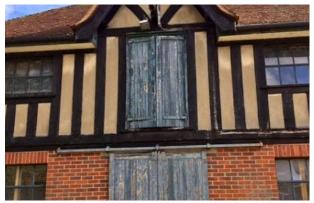

#### **Description**

The accommodation will provide a total of c.5,000 sq ft, with the main open plan vaulted room comprising just under 2,600 sq ft. Many original features will be retained, including the stable doors and original iron roof frame stripped back and painted.