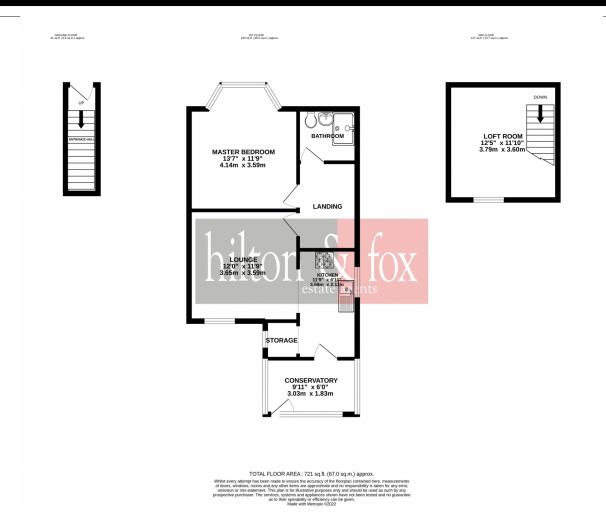

Offered with no further chain and in stunning condition throughout is this One Bedroom First Floor Maisonette. Internally you will find the property has a lounge with a semi open plan kitchen, double bedroom, modern bathroom and conservatory. You will also find that the property has a partially converted loft. Externally you will find that you have the benefit of your own private rear garden and as the property backs onto open fields you enjoy amazing views from your lounge. Other benefits include it being in an idea location giving you great access to local shops and transport links also you will find as the property has a lease of over 900 years.