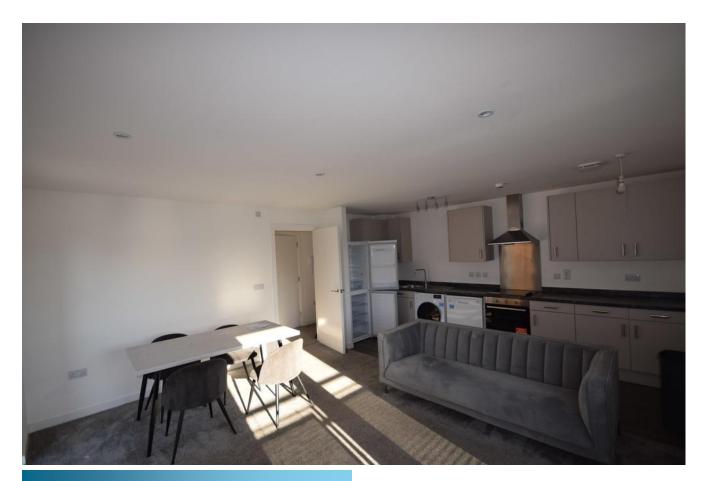

CLOSE TO HANLEY TOWN CENTRE. Fantastic opportunity to rent this one bedroom fully furnished apartment with parking and located in a sought after block built approximately 2 years ago. The apartment is within walking distance of Hanley town centre and briefly comprises of open plan lounge, diner and kitchen, one double bedroom and bathroom with over bath shower. The block has a lift and secure gated parking