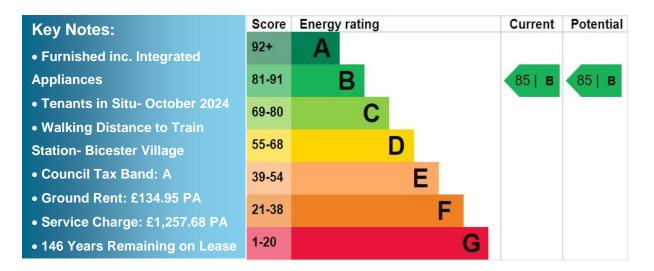

## Guide Price £160,000

Martin & Co welcome this stunning Modern Studio Apartment within Graven Hill, Bicester. The Studio is being sold with TENANTS IN SITU and NO ONWARD CHAIN.

The studio comprises of a Fitted Wardrobe, Integrated Kitchen Appliances such as Dishwasher, Fridge Freezer, Oven Cooker and a freestanding Washing Machine in the Utility Cupboard. The Bathroom benefits from having a Bath with an overhead shower and an Electric Towel Heater.