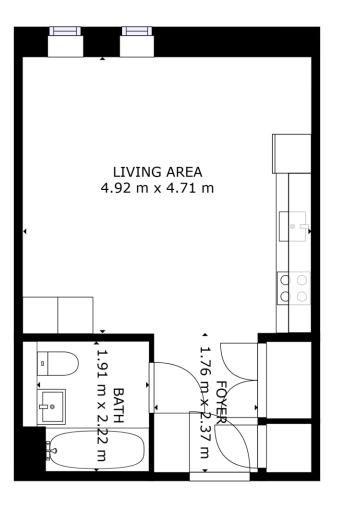

FLOOR 1

GROSS INTERNAL AREA FLOOR 1: 35 m2 TOTAL: 35 m2 SIZES AND DIMENSIONS ARE APPROXIMATE, ACTUAL MAY VARY.

🚺 Matterport

Link to Virtual Tour: https://my.matterport.com/show/?m=FdKut12Y5MU