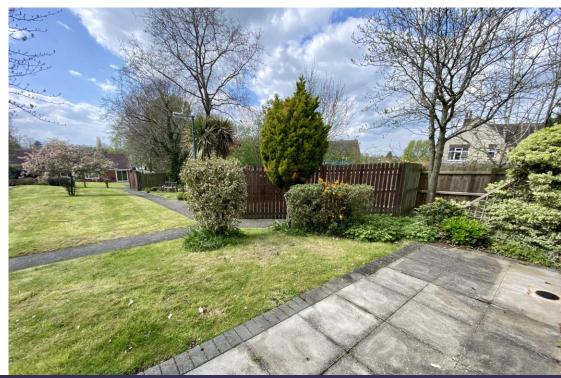

The modern kitchen has base and wall mounted cabinets running along two walls with inset sink and views from the window above over the gardens. There is a useful walk-in pantry.

Outside the property lies in a cul de sac location with a lawned foregarden whilst to the rear you will find a paved sun terrace with sunny outlook that opens out to the formal lawned communal gardens that are tended and looked after on a regular basis.