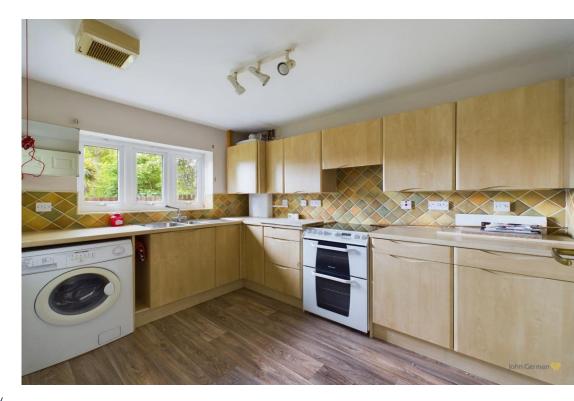

The modern kitchen has base and wall mounted cabinets running along two walls with inset sink and views from the window above over the gardens. There is a useful walk-in pantry.

Outside the property lies in a cul de sac location with a lawned foregarden whilst to the rear you will find a paved sun terrace with sunny outlook that opens out to the formal lawned communal gardens that are tended and looked after on a regular basis.