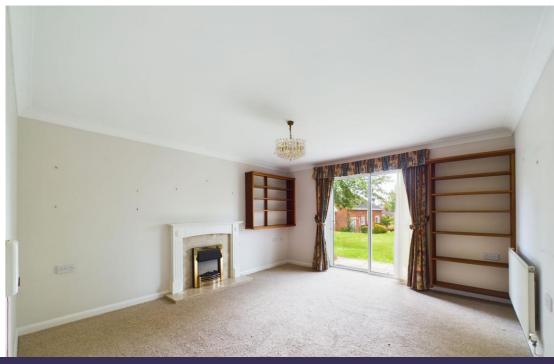

Continue onwards along the hallway that brings you to an open plan well proportioned lounge/dining room, this generous sized room has the benefit of rear facing sliding patio doors overlooking the communal gardens and your own patio area. At the focal point of the room is a feature fireplace.