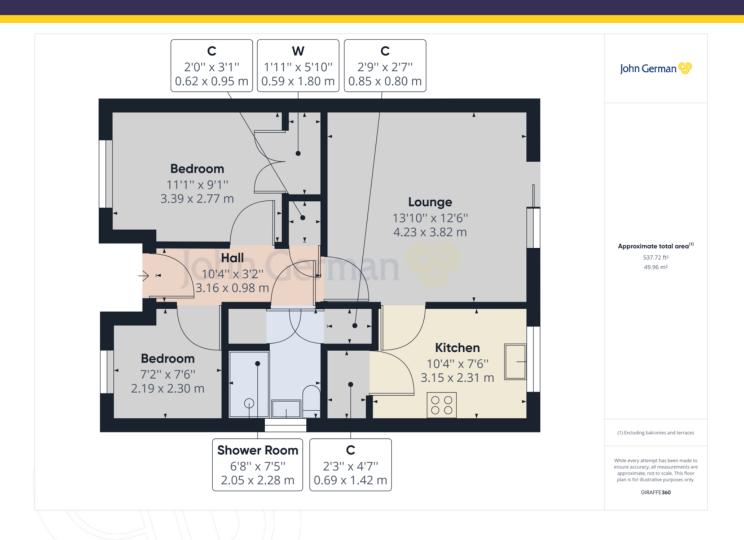

The property enjoys a prime setting tucked away off Warwick Way and is a modern end terrace single store y bungalow which has gas fired central heating and uPVC double glazed windows.

Sitting back behind a lawned foregarden, a pathway approach to the front entrance door opens to a central hallway off of which you will find two bedrooms. The master being double in size with the benefit of a built in wardrobe. On your right is bedroom two, a single room with fitted double wardrobe and the shower room comprises a good sized separate shower cubicle, WC, vanity wash hand basin and ladder style towel radiator.

Continue onwards along the hallway that brings you to an open plan well proportioned lounge/dining room, this generous sized room has the benefit of rear facing sliding patio doors overlooking the communal gardens and your own patio area. At the focal point of the room is a feature fireplace.

The modern kitchen has base and wall mounted cabinets running along two walls with inset sink and views from the window above over the gardens. There is a useful walk-in pantry.

Outside the property lies in a cul de sac location with a lawned foregarden whilst to the rear you will find a paved sun terrace with sunny outlook that opens out to the formal lawned communal gardens that are tended and looked after on a regular basis.