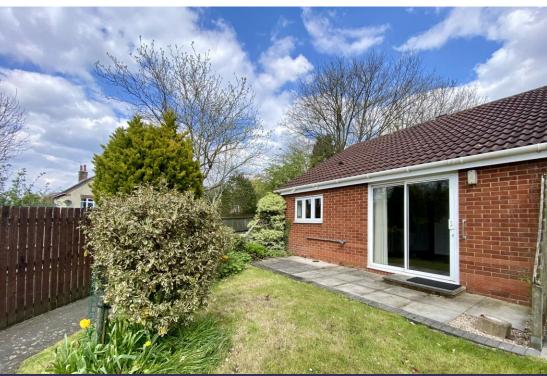

The modern kitchen has base and wall mounted cabinets running along two walls with inset sink and views from the window above over the gardens. There is a useful walk-in pantry.

Outside the property lies in a cul de sac location with a lawned foregarden whilst to the rear you will find a paved sun terrace with sunny outlook that opens out to the formal lawned communal gardens that are tended and looked after on a regular basis.