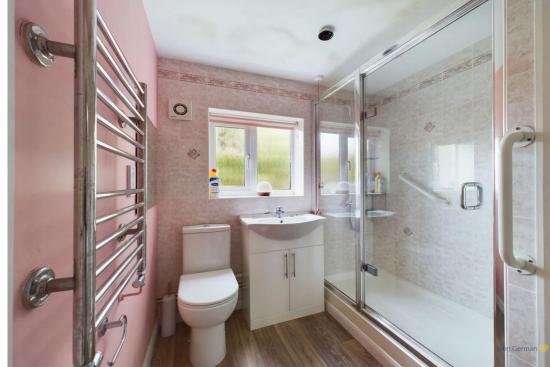

The property enjoys a prime setting tucked away off Warwick Way and is a modern end terrace single store y bungalow which has gas fired central heating and uPVC double glazed windows.

Sitting back behind a lawned foregarden, a pathway approach to the front entrance door opens to a central hallway off of which you will find two bedrooms. The master being double in size with the benefit of a built in wardrobe. On your right is bedroom two, a single room with fitted double wardrobe and the shower room comprises a good sized separate shower cubicle, WC, vanity wash hand basin and ladder style towel radiator.