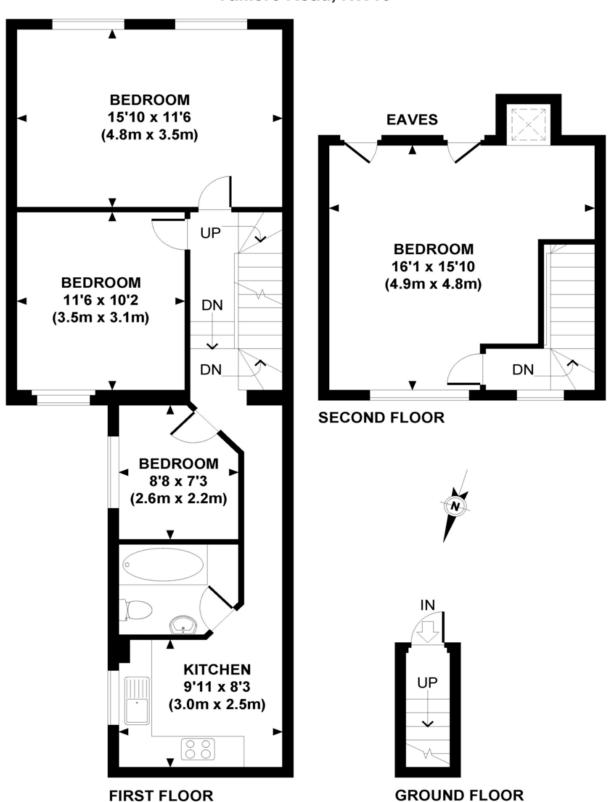

## Valliere Road, NW10

APPROXIMATE GROSS INTERNAL AREA 901 SQ FT / 83.7 SQ M

Whilst every attempt has been made to ensure the accuracy of this floor plan; measurements of door, windows, rooms and all other items are approximate No responsibility is taken for any error, omission or mis-statement. This floor plan is for illustrative purposes only, and should be treated as such