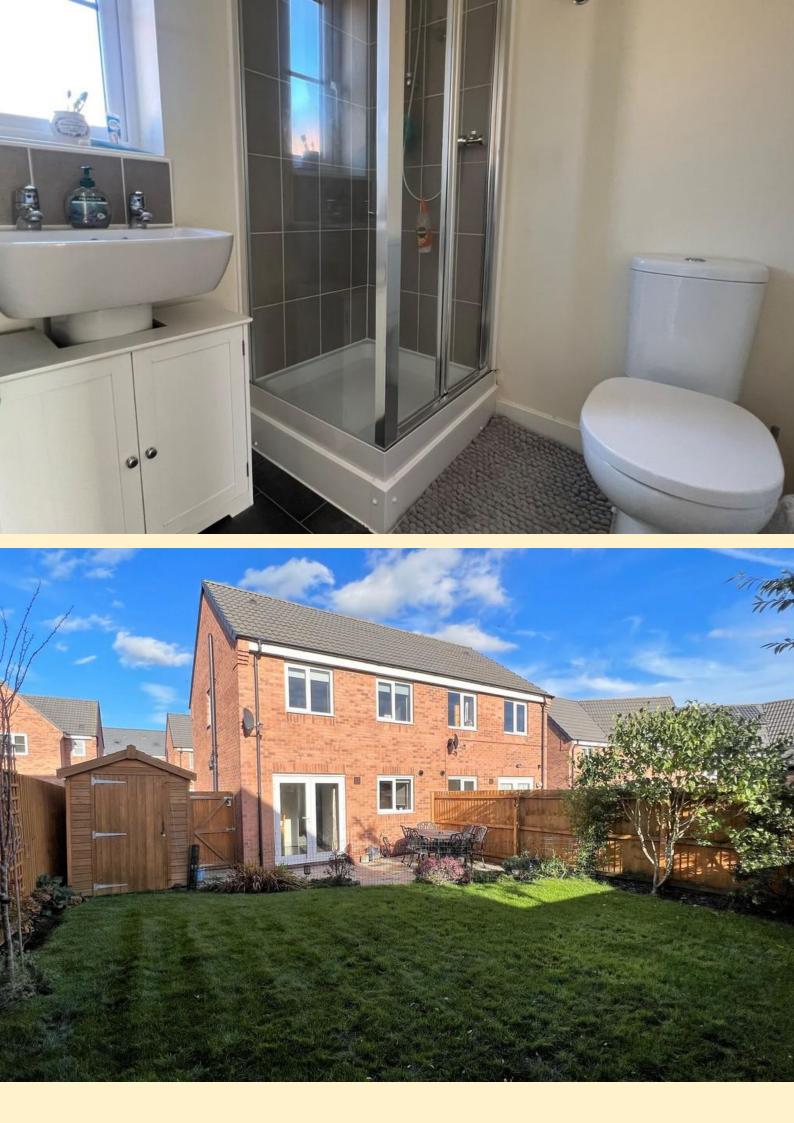

**CLOAKROOM** 3' 0" x 5' 6" (0.92m x 1.7m) Comprising of a low flush WC, pedestal wash hand basin with tiled splash back, radiator, laminate wood flooring and an obscure glazed window.

**LOUNGE** 11' 10" x 14' 9" (3.63m x 4.51m) Well proportioned lounge having a double glazed window to the front aspect, TV aerial point, radiator, carpet flooring, under stairs storage cupboard and a door leading through to the kitchen diner.

**KITCHEN/DINER** 9' 4" x 15' 3" (2.87m x 4.66m) This kitchen diner makes a great space for entertaining with double glazed french doors opening out on to the rear patio area. Having ample room for a dining table, radiator and laminate wood flooring following through to the kitchen area. The kitchen has been fitted with a generous range of wall base and drawer units, rolled edge work surfaces, one a half bowl stainless steel sink and drainer with mixer tap over. Integrated Electrolux electric oven, four ring gas hob with extractor hood over and stainless steel splash panel. Space and plumbing for both a washing machine and a dishwasher. Wall mounted gas central heating boiler concealed in a wall unit and a double glazed window overlooking the rear garden.

**ENSUITE** 5' 3" x 6' 2" (1.62m x 1.88m) Comprising a low flush WC, pedestal wash hand basin with tiled splash back, fully tiled corner shower cubicle with folding door, extractor fan, radiator, vinyl flooring, radiator and obscure double glazed window. **BEDROOM TWO** 9'0" x 8'2" (2.75m x 2.51m) Having a double glazed window to the rear aspect, radiator and carpet flooring.

**BATHROOM** Comprising of a pedestal wash hand basin with tiled splash back, low flush WC, panel bath with tiled splash back, radiator, vinyl flooring and an obscure double glazed window to the side aspect.

**OUTSIDE TO THE FRONT** Slate beds with shrub borders and a pathway to the front door. Tarmac drive to the side providing ample off road parking with gated access to the rear garden.

**REAR GARDEN** Having a paved patio seating area adjacent to the house, garden tap, space for a garden shed, formal lawn with shrubs, flowers and trees to the border and wood panel fencing securing the boundary.