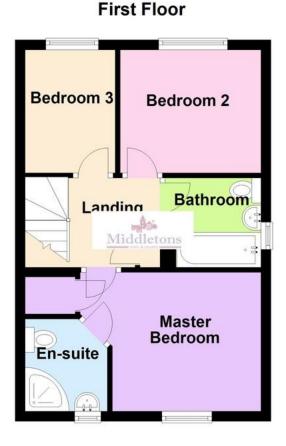

The accommodation in brief comprises; entrance hall, cloakroom, lounge and kitchen diner to the ground floor. Three bedrooms with the master having an en-suite shower room and a separate family bathroom. The property also benefits from ample off road parking and a south facing rear garden. New Build warranty until 04/04/2026. **ENTRANCE HALL** Composite door in to the entrance hall having stairs rising to the first floor, radiator, laminate wood flooring and doors off to the cloakroom and lounge.

**CLOAKROOM** 3' 0" x 5' 6" (0.92m x 1.7m) Comprising of a low flush WC, pedestal wash hand basin with tiled splash back, radiator, laminate wood flooring and an obscure glazed window.

**LOUNGE** 11' 10" x 14' 9" (3.63m x 4.51m) Well proportioned lounge having a double glazed window to the front aspect, TV aerial point, radiator, carpet flooring, under stairs storage cupboard and a door leading through to the kitchen diner.

**KITCHEN/DINER** 9' 4" x 15' 3" (2.87m x 4.66m) This kitchen diner makes a great space for entertaining with double glazed french doors opening out on to the rear patio area. Having ample room for a dining table, radiator and laminate wood flooring following through to the kitchen area. The kitchen has been fitted with a generous range of wall base and drawer units, rolled edge work surfaces, one a half bowl stainless steel sink and drainer with mixer tap over. Integrated Electrolux electric oven, four ring gas hob with extractor hood over and stainless steel splash panel. Space and plumbing for both a washing machine and a dishwasher. Wall mounted gas central heating boiler concealed in a wall unit and a double glazed window overlooking the rear garden.

**LANDING** Taking the stairs from the entrance hall to the first floor landing with loft access hatch, storage cupboard. and doors off to;

MASTER BEDROOM 10' 2" x 11' 11" (3.11m x 3.65m) Having a double glazed window to the front aspect, radiator, over stairs storage cupboard and door off to the en-suite shower room.

**ENSUITE** 5' 3" x 6' 2" (1.62m x 1.88m) Comprising a low flush WC, pedestal wash hand basin with tiled splash back, fully tiled corner shower cubicle with folding door, extractor fan, radiator, vinyl flooring, radiator and obscure double glazed window. **BEDROOM TWO** 9'0" x 8'2" (2.75m x 2.51m) Having a double glazed window to the rear aspect, radiator and carpet flooring.

**BEDROOM THREE** 8' 1" x 5' 10" (2.48m x 1.80m) Currently used as a dressing room fitted with high gloss wardrobes and dressing table, double glazed window to the rear aspect, radiator and carpet flooring.

**BATHROOM** Comprising of a pedestal wash hand basin with tiled splash back, low flush WC, panel bath with tiled splash back, radiator, vinyl flooring and an obscure double glazed window to the side aspect.

WHAT IS YOUR HOME WORTH? Whether you plan to sell or just want to know what your property is worth please call us on 01664 566258 for a free no obligation valuation.

This floorplan has been produced by Middletons as a guide only. For further information call 01664 566258 Plan produced using PlanUp.