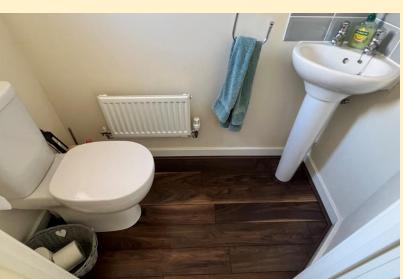

**CLOAKROOM** 3' 0" x 5' 6" (0.92m x 1.7m) Comprising of a low flush WC, pedestal wash hand basin with tiled splash back, radiator, laminate wood flooring and an obscure glazed window.

**LOUNGE** 11' 10" x 14' 9" (3.63m x 4.51m) Well proportioned lounge having a double glazed window to the front aspect, TV aerial point, radiator, carpet flooring, under stairs storage cupboard and a door leading through to the kitchen diner.