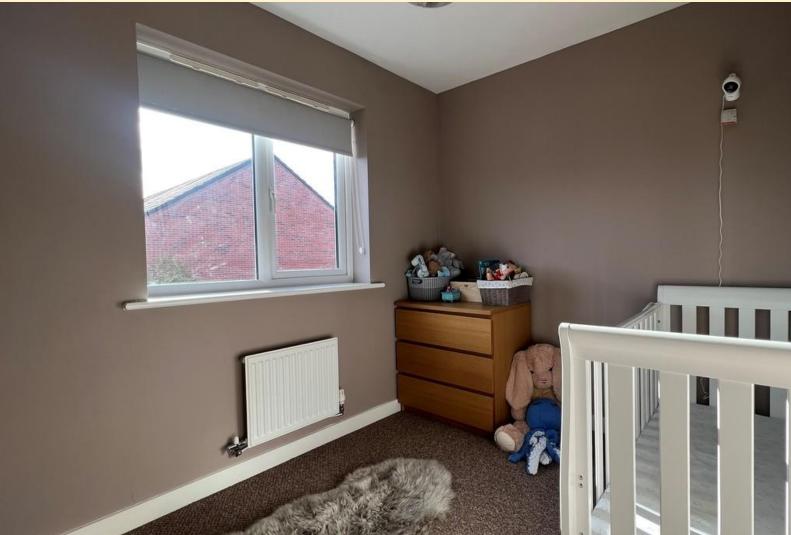

**ENSUITE** 5' 3" x 6' 2" (1.62m x 1.88m) Comprising a low flush WC, pedestal wash hand basin with tiled splash back, fully tiled corner shower cubicle with folding door, extractor fan, radiator, vinyl flooring, radiator and obscure double glazed window. **BEDROOM TWO** 9'0" x 8'2" (2.75m x 2.51m) Having a double glazed window to the rear aspect, radiator and carpet flooring.