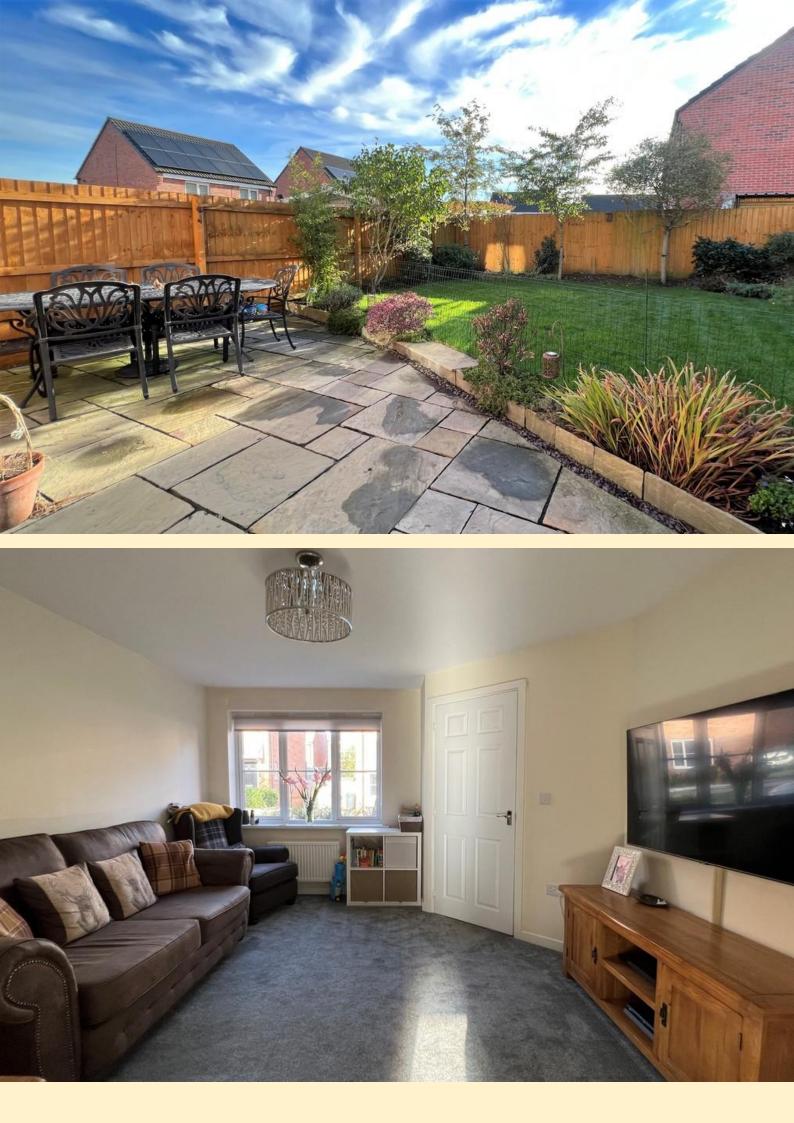

**CLOAKROOM** 3' 0" x 5' 6" (0.92m x 1.7m) Comprising of a low flush WC, pedestal wash hand basin with tiled splash back, radiator, laminate wood flooring and an obscure glazed window.

**LOUNGE** 11' 10" x 14' 9" (3.63m x 4.51m) Well proportioned lounge having a double glazed window to the front aspect, TV aerial point, radiator, carpet flooring, under stairs storage cupboard and a door leading through to the kitchen diner.

**OUTSIDE TO THE FRONT** Slate beds with shrub borders and a pathway to the front door. Tarmac drive to the side providing ample off road parking with gated access to the rear garden.

**REAR GARDEN** Having a paved patio seating area adjacent to the house, garden tap, space for a garden shed, formal lawn with shrubs, flowers and trees to the border and wood panel fencing securing the boundary.