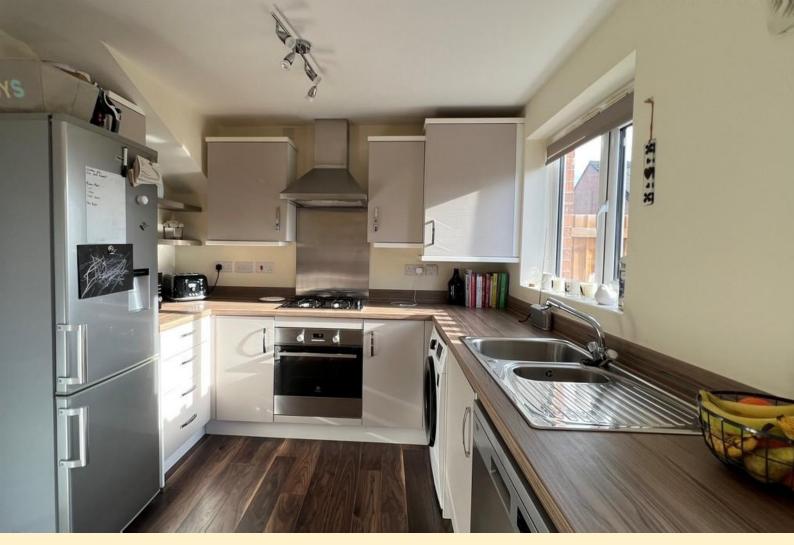

**KITCHEN/DINER** 9' 4" x 15' 3" (2.87m x 4.66m) This kitchen diner makes a great space for entertaining with double glazed french doors opening out on to the rear patio area. Having ample room for a dining table, radiator and laminate wood flooring following through to the kitchen area. The kitchen has been fitted with a generous range of wall base and drawer units, rolled edge work surfaces, one a half bowl stainless steel sink and drainer with mixer tap over. Integrated Electrolux electric oven, four ring gas hob with extractor hood over and stainless steel splash panel. Space and plumbing for both a washing machine and a dishwasher. Wall mounted gas central heating boiler concealed in a wall unit and a double glazed window overlooking the rear garden.