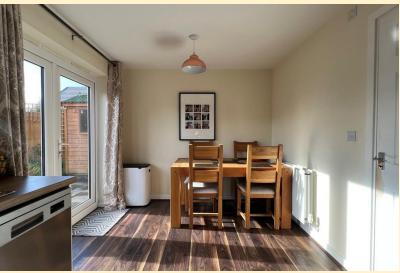

**KITCHEN/DINER** 9' 4" x 15' 3" (2.87m x 4.66m) This kitchen diner makes a great space for entertaining with double glazed french doors opening out on to the rear patio area. Having ample room for a dining table, radiator and laminate wood flooring following through to the kitchen area. The kitchen has been fitted with a generous range of wall base and drawer units, rolled edge work surfaces, one a half bowl stainless steel sink and drainer with mixer tap over. Integrated Electrolux electric oven, four ring gas hob with extractor hood over and stainless steel splash panel. Space and plumbing for both a washing machine and a dishwasher. Wall mounted gas central heating boiler concealed in a wall unit and a double glazed window overlooking the rear garden.