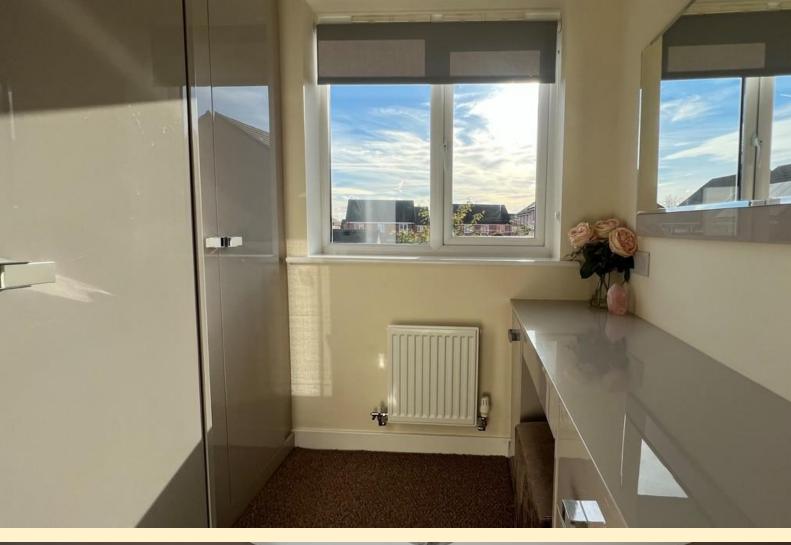

**BEDROOM THREE** 8' 1" x 5' 10" (2.48m x 1.80m) Currently used as a dressing room fitted with high gloss wardrobes and dressing table, double glazed window to the rear aspect, radiator and carpet flooring.