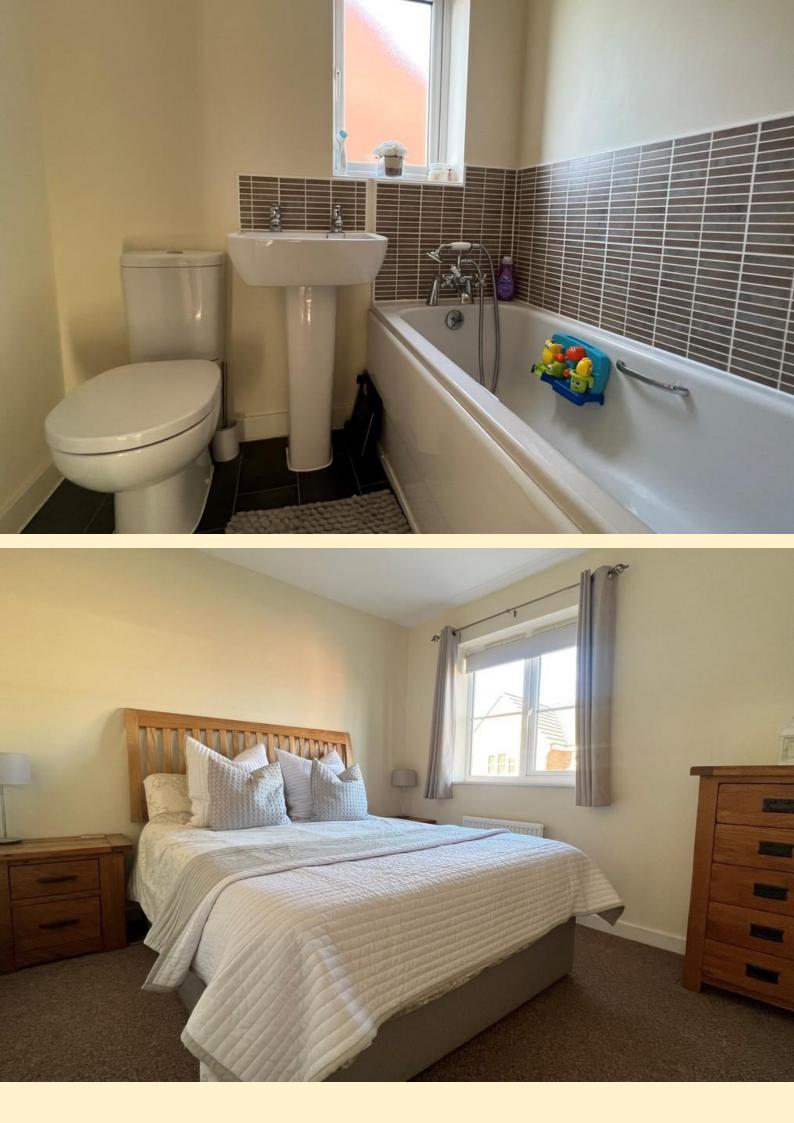

**BATHROOM** Comprising of a pedestal wash hand basin with tiled splash back, low flush WC, panel bath with tiled splash back, radiator, vinyl flooring and an obscure double glazed window to the side aspect.

**LANDING** Taking the stairs from the entrance hall to the first floor landing with loft access hatch, storage cupboard. and doors off to;

MASTER BEDROOM 10' 2" x 11' 11" (3.11m x 3.65m) Having a double glazed window to the front aspect, radiator, over stairs storage cupboard and door off to the en-suite shower room.