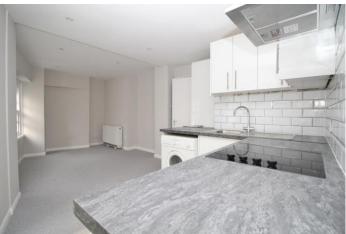

## THIRD FLOOR

**ENTRANCE HALL** 

SITTING ROOM / KITCHEN 19' 9" x 12' 2" (6.03m x 3.73m)

**UTILITY AREA** 

CLOAKROOM

**BATHROOM** 

BEDROOM ONE 13' 7" x 12' 8" (4.16m x 3.87m)

BEDROOM TWO 10' 6" x 6' 8" (3.22m x 2.04m)