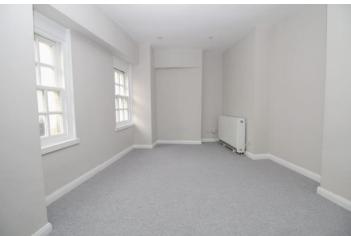

## THIRD FLOOR

**ENTRANCE HALL** 

SITTING ROOM / KITCHEN 19' 9" x 12' 2" (6.03m x 3.73m)

**UTILITY AREA** 

CLOAKROOM

**BATHROOM** 

BEDROOM ONE 13' 7" x 12' 8" (4.16m x 3.87m)

BEDROOM TWO 10' 6" x 6' 8" (3.22m x 2.04m)