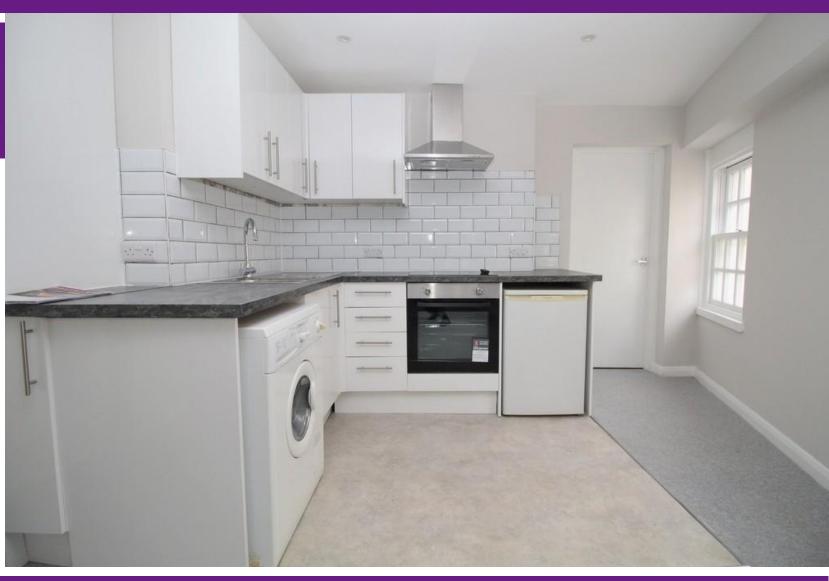

The bright and well laid out living accommodation comprises of an entrance hall, bathroom, two double bedrooms and 19ft sitting room / open plan kitchen which backs onto a utility area and cloakroom. Other benefits include electric heating and no onward chain so it is ready for you to pack your bags & move straight into!

## THIRD FLOOR

**ENTRANCE HALL** 

SITTING ROOM / KITCHEN 19' 9" x 12' 2" (6.03m x 3.73m)

**UTILITY AREA** 

CLOAKROOM

**BATHROOM** 

BEDROOM ONE 13' 7" x 12' 8" (4.16m x 3.87m)

BEDROOM TWO 10' 6" x 6' 8" (3.22m x 2.04m)