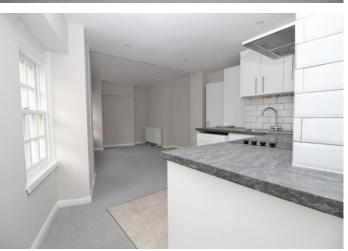

The bright and well laid out living accommodation comprises of an entrance hall, bathroom, two double bedrooms and 19ft sitting room / open plan kitchen which backs onto a utility area and cloakroom. Other benefits include electric heating and no onward chain so it is ready for you to pack your bags & move straight into!

## THIRD FLOOR

**ENTRANCE HALL** 

SITTING ROOM / KITCHEN 19' 9" x 12' 2" (6.03m x 3.73m)

**UTILITY AREA** 

CLOAKROOM

**BATHROOM** 

BEDROOM ONE 13' 7" x 12' 8" (4.16m x 3.87m)

BEDROOM TWO 10' 6" x 6' 8" (3.22m x 2.04m)