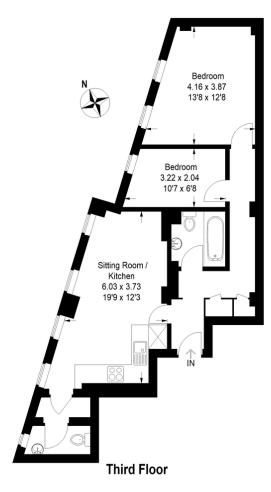

## Accommodation

## THIRD FLOOR

**ENTRANCE HALL** 

SITTING ROOM / KITCHEN 19' 9" x 12' 2" (6.03m x 3.73m)

**UTILITY AREA** 

CLOAKROOM

**BATHROOM** 

BEDROOM ONE 13' 7" x 12' 8" (4.16m x 3.87m)

BEDROOM TWO 10' 6" x 6' 8" (3.22m x 2.04m)

### Bartholomews, Brighton, BN1 1HG

Approximate Gross Internal Area = 61.9 sq m / 666 q ft

Illustration for identification purposes only, measurements are approximate, not to scale.

Imageplansurveys @ 2022