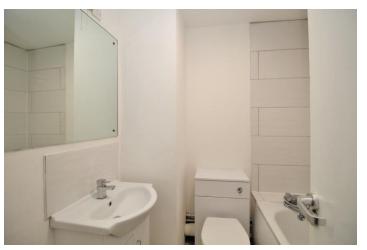

The bright and well laid out living accommodation comprises of an entrance hall, bathroom, two double bedrooms and 19ft sitting room / open plan kitchen which backs onto a utility area and cloakroom. Other benefits include electric heating and no onward chain so it is ready for you to pack your bags & move straight into!

## THIRD FLOOR

**ENTRANCE HALL** 

SITTING ROOM / KITCHEN 19' 9" x 12' 2" (6.03m x 3.73m)

**UTILITY AREA** 

CLOAKROOM

**BATHROOM** 

BEDROOM ONE 13' 7" x 12' 8" (4.16m x 3.87m)

BEDROOM TWO 10' 6" x 6' 8" (3.22m x 2.04m)