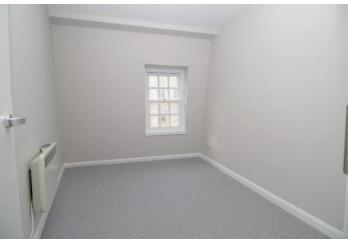

The bright and well laid out living accommodation comprises of an entrance hall, bathroom, two double bedrooms and 19ft sitting room / open plan kitchen which backs onto a utility area and cloakroom. Other benefits include electric heating and no onward chain so it is ready for you to pack your bags & move straight into!

## THIRD FLOOR

**ENTRANCE HALL** 

SITTING ROOM / KITCHEN 19' 9" x 12' 2" (6.03m x 3.73m)

**UTILITY AREA** 

CLOAKROOM

**BATHROOM** 

BEDROOM ONE 13' 7" x 12' 8" (4.16m x 3.87m)

BEDROOM TWO 10' 6" x 6' 8" (3.22m x 2.04m)