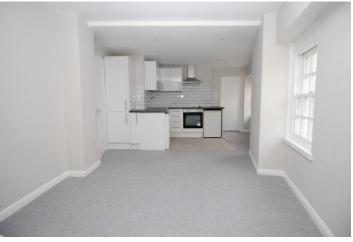

## THIRD FLOOR

**ENTRANCE HALL** 

SITTING ROOM / KITCHEN 19' 9" x 12' 2" (6.03m x 3.73m)

**UTILITY AREA** 

CLOAKROOM

**BATHROOM** 

BEDROOM ONE 13' 7" x 12' 8" (4.16m x 3.87m)

BEDROOM TWO 10' 6" x 6' 8" (3.22m x 2.04m)