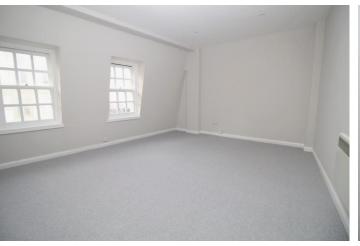

## THIRD FLOOR

**ENTRANCE HALL** 

SITTING ROOM / KITCHEN 19' 9" x 12' 2" (6.03m x 3.73m)

**UTILITY AREA** 

CLOAKROOM

**BATHROOM** 

BEDROOM ONE 13' 7" x 12' 8" (4.16m x 3.87m)

BEDROOM TWO 10' 6" x 6' 8" (3.22m x 2.04m)