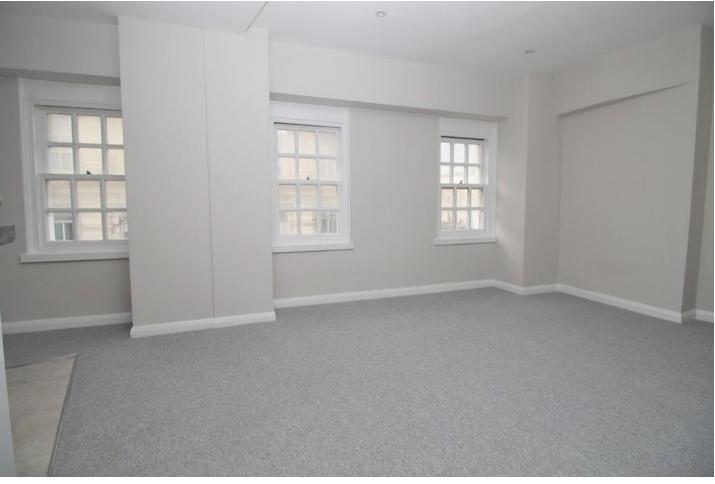

The bright and well laid out living accommodation comprises of an entrance hall, bathroom, two double bedrooms and 19ft sitting room / open plan kitchen which backs onto a utility area and cloakroom. Other benefits include electric heating and no onward chain so it is ready for you to pack your bags & move straight into!

## THIRD FLOOR

**ENTRANCE HALL** 

SITTING ROOM / KITCHEN 19' 9" x 12' 2" (6.03m x 3.73m)

**UTILITY AREA** 

CLOAKROOM

**BATHROOM** 

BEDROOM ONE 13' 7" x 12' 8" (4.16m x 3.87m)

BEDROOM TWO 10' 6" x 6' 8" (3.22m x 2.04m)