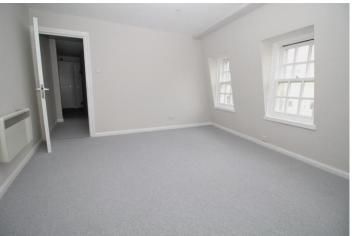

The bright and well laid out living accommodation comprises of an entrance hall, bathroom, two double bedrooms and 19ft sitting room / open plan kitchen which backs onto a utility area and cloakroom. Other benefits include electric heating and no onward chain so it is ready for you to pack your bags & move straight into!

## THIRD FLOOR

**ENTRANCE HALL** 

SITTING ROOM / KITCHEN 19' 9" x 12' 2" (6.03m x 3.73m)

**UTILITY AREA** 

CLOAKROOM

**BATHROOM** 

BEDROOM ONE 13' 7" x 12' 8" (4.16m x 3.87m)

BEDROOM TWO 10' 6" x 6' 8" (3.22m x 2.04m)