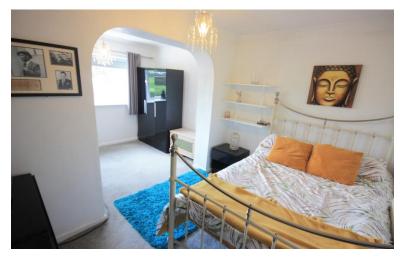

#### LOUNGE/DINING ROOM

20' 4" x 11' 3" (6.2m x 3.43m) Window to the front, coving to the ceiling, radiator, fireplace and gas fire.

#### BEDROOM ONE

22' 1" x 8' 10" (6.73m x 2.69m) Window to the rear, double radiator, coving to the ceiling, an extended bedroom.