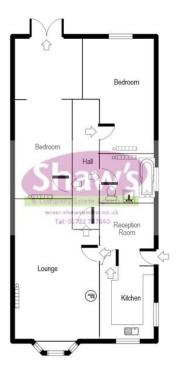

#### INTRO

Shaw's & Co are delighted to offer an extended detached bungalow to the market within a well regarded cul de sac location, comprising approx 78sqm of accommodation entrance area, kitchen, lounge/dining room, two extended double bedrooms, a potential third bedroom used as a dining area off the kitchen. Externally landscaped low maintainence gardens to the front and rear, a detached garage. UPVC double glazing & gas central heating. Access is easy to Birchewood & Bathpool Park yet all amenities are close by. Viewing essential without delay. (draft details subject to approval)