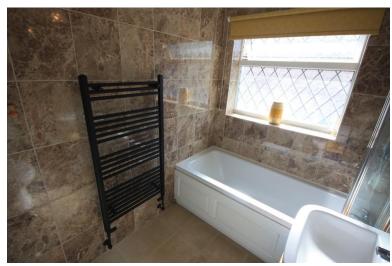

#### BATHROOM

7' 7" x 5' 6" (2.31m x 1.68m) Window to the side, a panelled bath, over bath shower, low level w,c, wash hand basin, tiled floor, radiator.