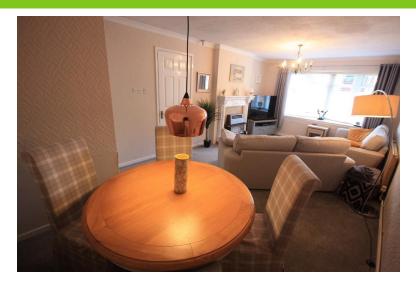

## DINING ROOM/BEDROOM THREE

7' 8" x 6' 10" (2.34m x 2.08m) Window to the side, radiator, potential to re-instate a doorway plaster board the arch and this room becomes a bedroom/office.

#### LOUNGE/DINING ROOM

20' 4" x 11' 3" (6.2m x 3.43m) Window to the front, coving to the ceiling, radiator, fireplace and gas fire.