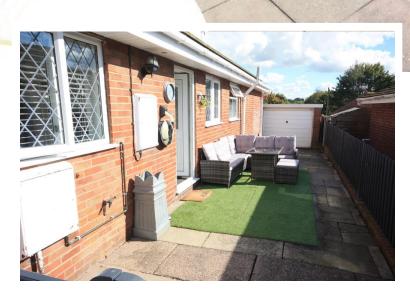

#### REAR GARDEN

A landscaped garden with patio areas, gravelled borders, decking. The garden extends to the side of the bungalow.