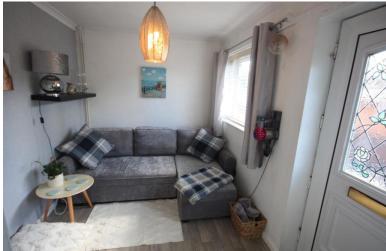

#### LOUNGE/DINING ROOM

20' 4" x 11' 3" (6.2m x 3.43m) Window to the front, coving to the ceiling, radiator, fireplace and gas fire.