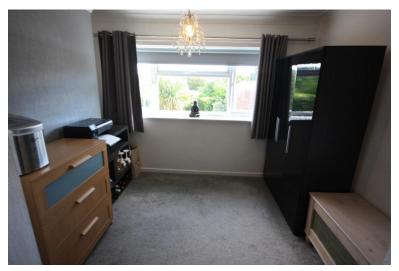

#### BEDROOM ONE

22' 1" x 8' 10" (6.73m x 2.69m) Window to the rear, double radiator, coving to the ceiling, an extended bedroom.

#### **BEDROOM TWO**

15' 7" x 9' 4" (4.75m x 2.84 m) French doors to the garden, an extended room, radiator, access to the loft.