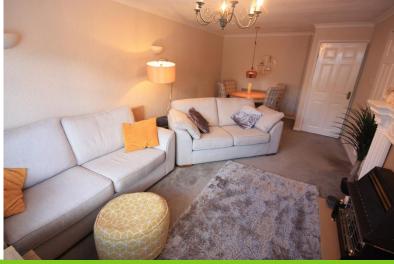

#### LOUNGE/DINING ROOM

20' 4" x 11' 3" (6.2m x 3.43m) Window to the front, coving to the ceiling, radiator, fireplace and gas fire.