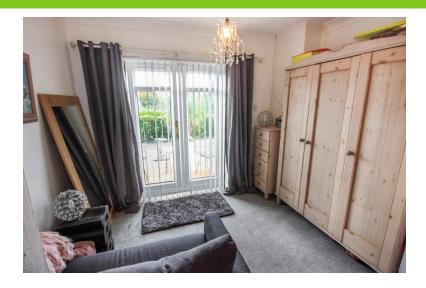

#### BEDROOM ONE

22' 1" x 8' 10" (6.73m x 2.69m) Window to the rear, double radiator, coving to the ceiling, an extended bedroom.

#### **BEDROOM TWO**

15' 7" x 9' 4" (4.75m x 2.84 m) French doors to the garden, an extended room, radiator, access to the loft.