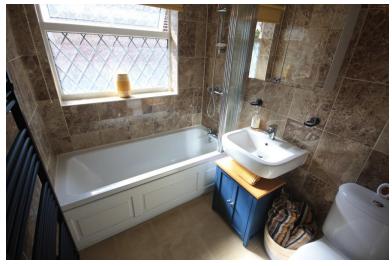

#### BATHROOM

7' 7" x 5' 6" (2.31m x 1.68m) Window to the side, a panelled bath, over bath shower, low level w,c, wash hand basin, tiled floor, radiator.