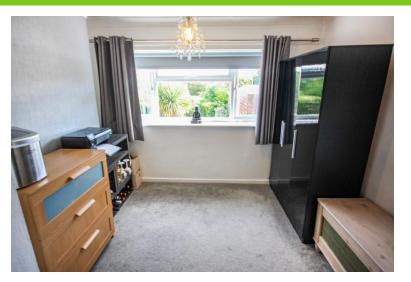

## DINING ROOM/BEDROOM THREE

7' 8" x 6' 10" (2.34m x 2.08m) Window to the side, radiator, potential to re-instate a doorway plaster board the arch and this room becomes a bedroom/office.