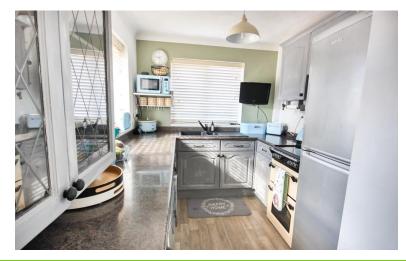

#### KITCHEN

10' 0" x 7' 7" (3.05m x 2.31m) Comprising a range of fitted base and wall units, worksurfaces, single drainer sink, window to the front and side. Opening arch to: