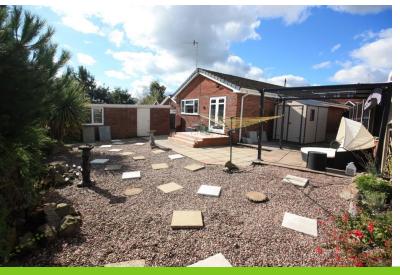

#### REAR GARDEN

A landscaped garden with patio areas, gravelled borders, decking. The garden extends to the side of the bungalow.