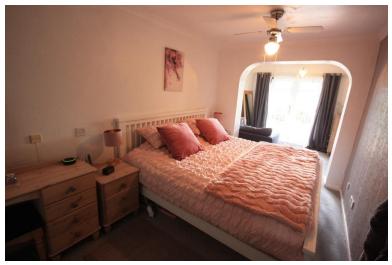

#### BEDROOM ONE

22' 1" x 8' 10" (6.73m x 2.69m) Window to the rear, double radiator, coving to the ceiling, an extended bedroom.

#### **BEDROOM TWO**

15' 7" x 9' 4" (4.75m x 2.84 m) French doors to the garden, an extended room, radiator, access to the loft.