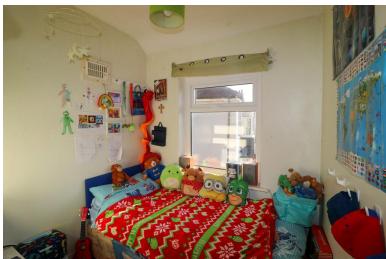

#### BEDROOM ONE

12' 2" x 11' 0" (3.71m x 3.35m) UPVC double glazed window. Central heating radiator.

#### **BEDROOM TWO**

9' 7" x 9' 2" (2.92m x 2.79m) UPVC double glazed window. Central heating radiator.

#### BEDROOM THREE

11' 0" x 6' 5" (3.35m x 1.96m) UPVC double glazed window. Central heaiting radiator.