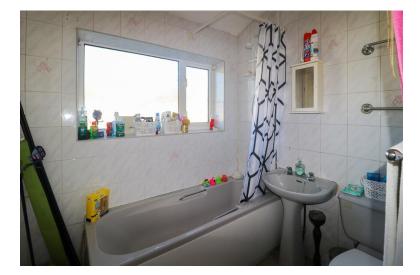

#### BATHROOM

Three piece suite comprising panelled bath with shower over, pedestal wash hand basin and low flush wc. UPVC double glazed window. Built-in cupboards.