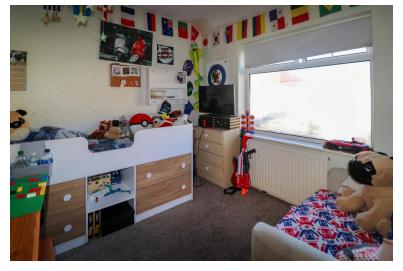

#### BEDROOM ONE

12' 2" x 11' 0" (3.71m x 3.35m) UPVC double glazed window. Central heating radiator.

#### **BEDROOM TWO**

9' 7" x 9' 2" (2.92m x 2.79m) UPVC double glazed window. Central heating radiator.

#### BEDROOM THREE

11' 0" x 6' 5" (3.35m x 1.96m) UPVC double glazed window. Central heaiting radiator.