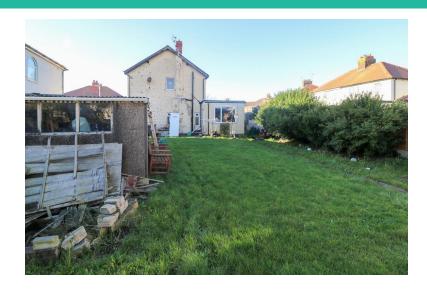

#### **EXTERIOR**

Off street parking to the front, access shared with next door through to the garage.

Larger than average garden to the rear mainly laid to lawn.

Garage with double door and a personal access door.