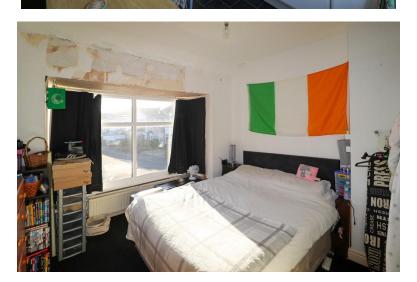

#### BEDROOM ONE

12' 2" x 11' 0" (3.71m x 3.35m) UPVC double glazed window. Central heating radiator.

#### **BEDROOM TWO**

9' 7" x 9' 2" (2.92m x 2.79m) UPVC double glazed window. Central heating radiator.

#### BEDROOM THREE

11' 0" x 6' 5" (3.35m x 1.96m) UPVC double glazed window. Central heaiting radiator.