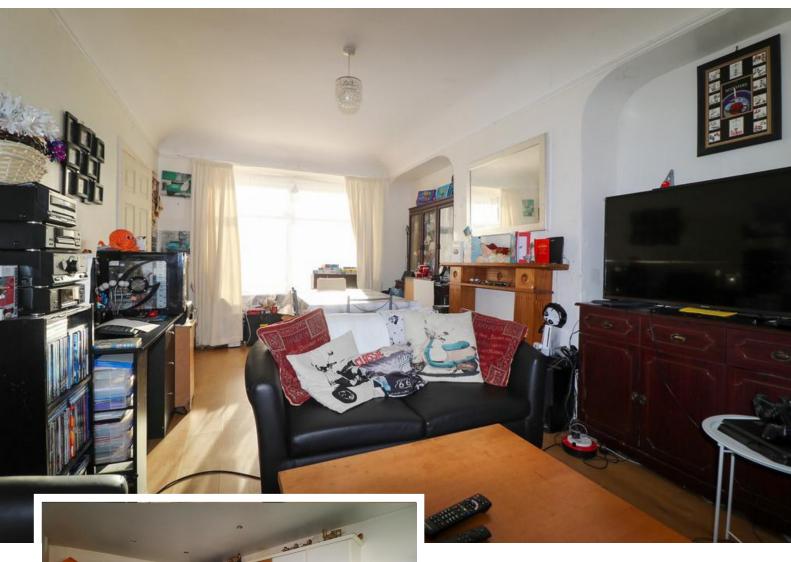

#### LOUNGE/DINER

21' 2"  $\times$  11' 0" (6.45m  $\times$  3.35m) UPVC double glazed bay window to the front elevation. UPVC double glazed window to the rear. Central heating radiator.