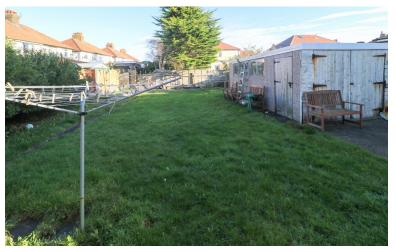

#### **EXTERIOR**

Off street parking to the front, access shared with next door through to the garage.

Larger than average garden to the rear mainly laid to lawn.

Garage with double door and a personal access door.