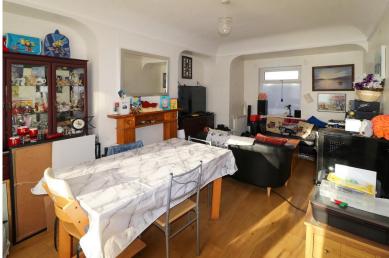

#### LOUNGE/DINER

21' 2"  $\times$  11' 0" (6.45m  $\times$  3.35m) UPVC double glazed bay window to the front elevation. UPVC double glazed window to the rear. Central heating radiator.