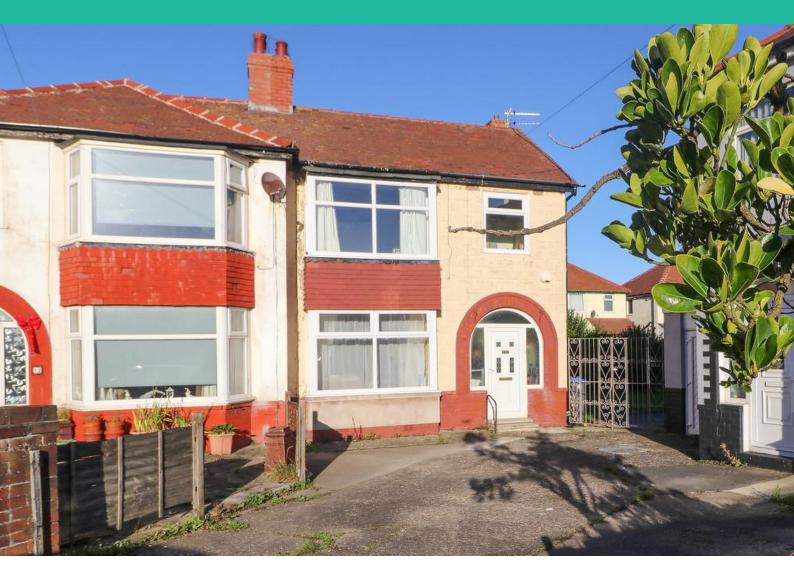

# **10 The Close**

Thornton-Cleveleys, FY5 3JJ

Traditional semi detached house

Ground floor cloaks/wc

- Lounge/diner, threen bedrooms
- Large rear garden, garage

£145,000

EPC Rating '60'

# **Property Description**

Traditional bay fronted semi detached house situated in a popular residential location close to Cleveleys town centre and local amenities. The accommodation briefly comprises entrance hall,, hallway, cloaks/wc, lounge/diner, fitted kitchen, three bedrooms and bathroom. The property also boasts gas central heating, UPVC double glazing, large rear garden, off street parking to the front plus garage.