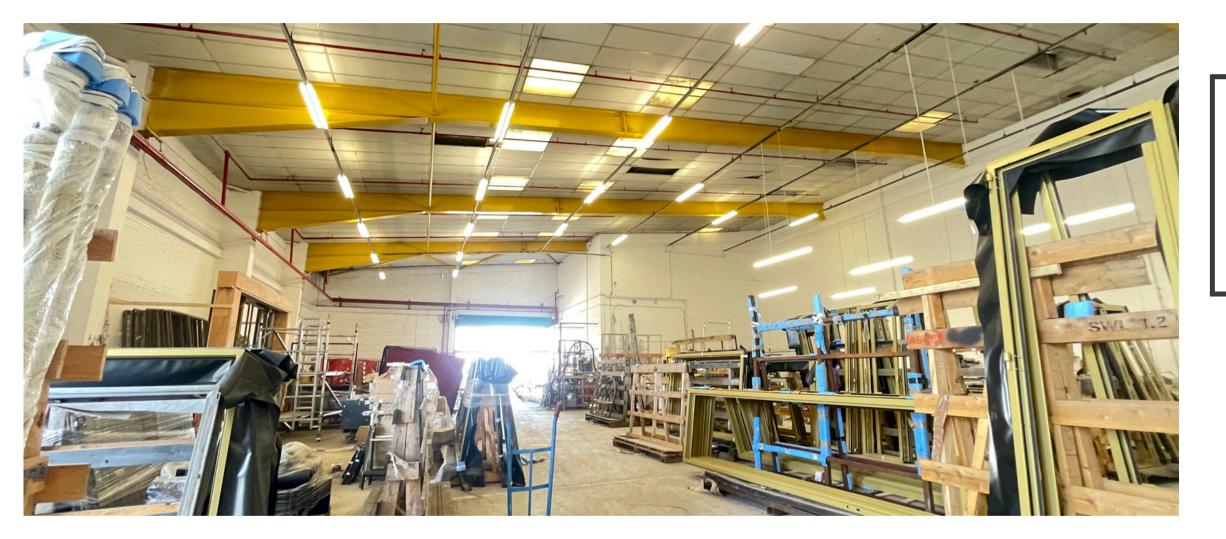

## THE PROPERTY

Open plan bright commercial warehouse unit is suitable for light industrial and storage use.

The unit benefits from two entrances/exits which ideally suits a goods in and out type operation.

The property comprises a prominent first floor offices, kitchen and bathroom.

The minimum eaves height is 6.75m.

The area is well served by London Transport bus and underground services, with Peninsular Park Road Bus Station and North Greenwich Underground Station within short walking distance.

- Workshop Area
- Kitchen and WCs
- Led Lights
- 24 Hr Access