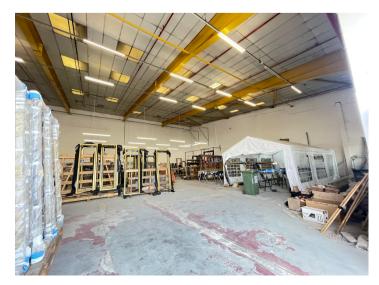

## THE PROPERTY

Open plan bright commercial warehouse unit is suitable for light industrial and storage use.

The unit benefits from two entrances/exits which ideally suits a goods in and out type operation.

- Workshop Area
- Kitchen and WCs
- Led Lights
- 24 Hr Access