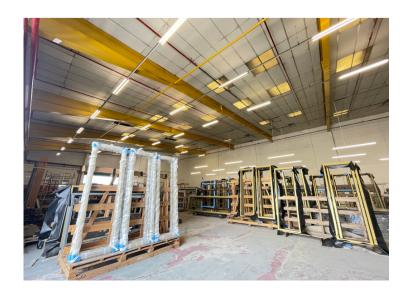

## THE PROPERTY

Open plan bright commercial warehouse unit is suitable for light industrial and storage use.

The unit benefits from two entrances/exits which ideally suits a goods in and out type operation.

- Workshop Area
- Kitchen and WCs
- Led Lights
- 24 Hr Access