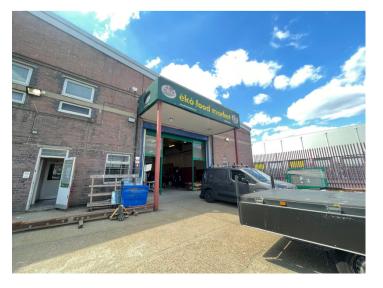

# LOCATION

The unit has instant access to the Bugsby's Way, which provides access to the A102.

The property comprises a prominent first floor offices, kitchen and bathroom.

The minimum eaves height is 6.75m.

The area is well served by London Transport bus and underground services, with Peninsular Park Road Bus Station and North Greenwich Underground Station within short walking distance.