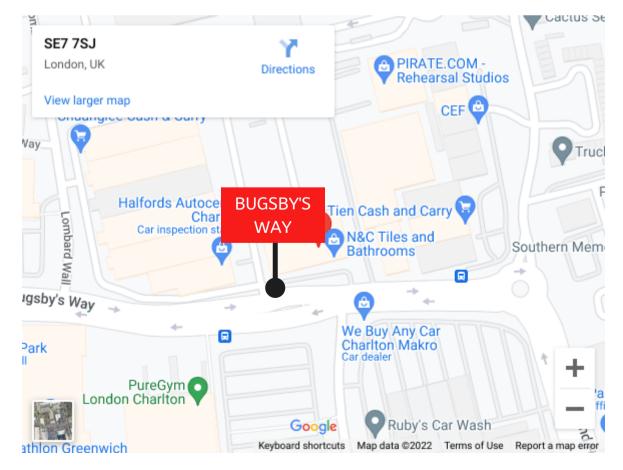

# LOCATION

The unit has instant access to the Bugsby's Way, which provides access to the A102.