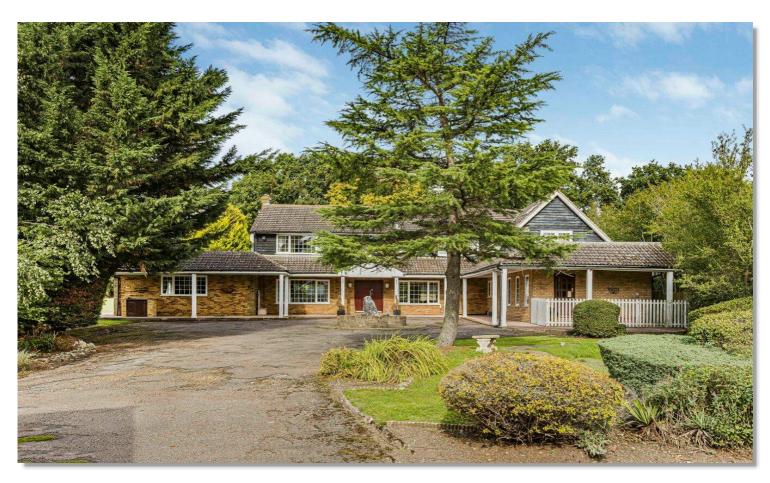

Set behind electric gates is this impressive 5 bedroom 4 bathroom detached family home. Located in a delightful semi-rural location and nestled within approx. 2 acres of secluded land this property has approx. 4,500 square ft of accommodation with fantastic size rooms. The main house has a superb open-plan lounge/dining room, 2 further reception rooms, large hallway. kitchen/breakfast room and utility room. There is a detached double garage block and a further 850sq ft separate self-contained annexe. An internal viewing is essential.

#### **DESCRIPTION**

Set behind electric gates is this impressive 5 bedroom 4 bathroom detached family home. Located in a delightful semi-rural location and nestled within approx. 2 acres of secluded land this property has approx. 4,500 square ft of accommodation with fantastic size rooms. The main house has a superb open-plan lounge/dining room, 2 further reception rooms, large hallway. kitchen/breakfast room and utility room. There is a detached 2 x double garage block and a further 850sq ft separate self-contained annexe. An internal viewing is essential.