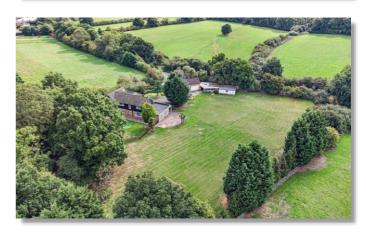

Set behind electric gates is this impressive 5 bedroom 4 bathroom detached family home. Located in a delightful semi-rural location and nestled within approx. 2 acres of secluded land this property has approx. 4,500 square ft of accommodation with fantastic size rooms. The main house has a superb open-plan lounge/dining room, 2 further reception rooms, large hallway. kitchen/breakfast room and utility room. There is a detached double garage block and a further 850sq ft separate self-contained annexe. An internal viewing is essential.

#### **DESCRIPTION**

Set behind electric gates is this impressive 5 bedroom 4 bathroom detached family home. Located in a delightful semi-rural location and nestled within approx. 2 acres of secluded land this property has approx. 4,500 square ft of accommodation with fantastic size rooms. The main house has a superb open-plan lounge/dining room, 2 further reception rooms, large hallway. kitchen/breakfast room and utility room. There is a detached 2 x double garage block and a further 850sq ft separate self-contained annexe. An internal viewing is essential.

#### **LOCATION**

Little Acres is located on Foxes Lane which is just off Bell Lane, a crescent off the Great North Road. Brookmans Park and Welham Green both have mainline railway station's (London's Kings Cross and Moorgate) and a range of local shops and amenities are only a short drive away, as are the M25 and A1(M). There are several excellent schools in the local area including Stormont, Lochinver House, Queenswood and Dame Alice Owen's.