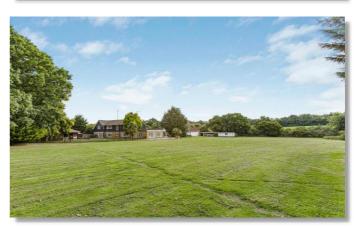

Set behind electric gates is this impressive 5 bedroom 4 bathroom detached family home. Located in a delightful semi-rural location and nestled within approx. 2 acres of secluded land this property has approx. 4,500 square ft of accommodation with fantastic size rooms. The main house has a superb open-plan lounge/dining room, 2 further reception rooms, large hallway. kitchen/breakfast room and utility room. There is a detached double garage block and a further 850sq ft separate self-contained annexe. An internal viewing is essential.

#### **DESCRIPTION**

Set behind electric gates is this impressive 5 bedroom 4 bathroom detached family home. Located in a delightful semi-rural location and nestled within approx. 2 acres of secluded land this property has approx. 4,500 square ft of accommodation with fantastic size rooms. The main house has a superb open-plan lounge/dining room, 2 further reception rooms, large hallway. kitchen/breakfast room and utility room. There is a detached 2 x double garage block and a further 850sq ft separate self-contained annexe. An internal viewing is essential.

#### **LOCATION**

Little Acres is located on Foxes Lane which is just off Bell Lane, a crescent off the Great North Road. Brookmans Park and Welham Green both have mainline railway station's (London's Kings Cross and Moorgate) and a range of local shops and amenities are only a short drive away, as are the M25 and A1(M). There are several excellent schools in the local area including Stormont, Lochinver House, Queenswood and Dame Alice Owen's.