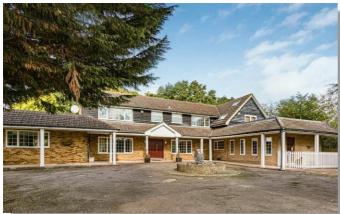

Set behind electric gates is this impressive 5 bedroom 4 bathroom detached family home. Located in a delightful semi-rural location and nestled within approx. 2 acres of secluded land this property has approx. 4,500 square ft of accommodation with fantastic size rooms. The main house has a superb open-plan lounge/dining room, 2 further reception rooms, large hallway. kitchen/breakfast room and utility room. There is a detached double garage block and a further 850sq ft separate self-contained annexe. An internal viewing is essential.

#### **DESCRIPTION**

Set behind electric gates is this impressive 5 bedroom 4 bathroom detached family home. Located in a delightful semi-rural location and nestled within approx. 2 acres of secluded land this property has approx. 4,500 square ft of accommodation with fantastic size rooms. The main house has a superb open-plan lounge/dining room, 2 further reception rooms, large hallway. kitchen/breakfast room and utility room. There is a detached 2 x double garage block and a further 850sq ft separate self-contained annexe. An internal viewing is essential.