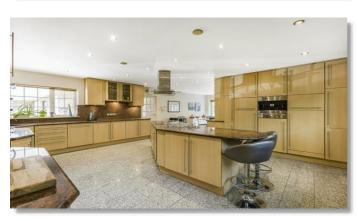

#### **GROUND FLOOR**

LARGE ENTRANCE HALLWAY WITH STORAGE GUEST CLOAKROOM SITTING ROOM OPENPLAN DINING/LIVING ROOM KITCHEN/BREAKFAST ROOM UTILITY ROOM RECEPTION ROOM/GAMES ROOM