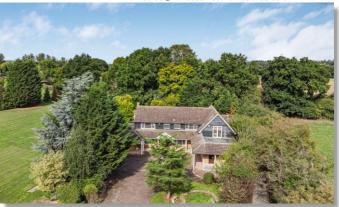

Set behind electric gates is this impressive 5 bedroom 4 bathroom detached family home. Located in a delightful semi-rural location and nestled within approx. 2 acres of secluded land this property has approx. 4,500 square ft of accommodation with fantastic size rooms. The main house has a superb open-plan lounge/dining room, 2 further reception rooms, large hallway. kitchen/breakfast room and utility room. There is a detached double garage block and a further 850sq ft separate self-contained annexe. An internal viewing is essential.

#### **DESCRIPTION**

Set behind electric gates is this impressive 5 bedroom 4 bathroom detached family home. Located in a delightful semi-rural location and nestled within approx. 2 acres of secluded land this property has approx. 4,500 square ft of accommodation with fantastic size rooms. The main house has a superb open-plan lounge/dining room, 2 further reception rooms, large hallway. kitchen/breakfast room and utility room. There is a detached 2 x double garage block and a further 850sq ft separate self-contained annexe. An internal viewing is essential.