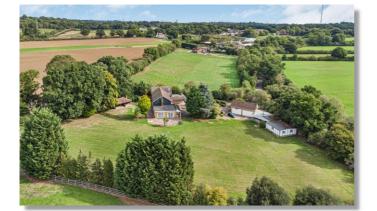

Set behind electric gates is this impressive 5 bedroom 4 bathroom detached family home. Located in a delightful semi-rural location and nestled within approx. 2 acres of secluded land this property has approx. 4,500 square ft of accommodation with fantastic size rooms. The main house has a superb open-plan lounge/dining room, 2 further reception rooms, large hallway. kitchen/breakfast room and utility room. There is a detached double garage block and a further 850sq ft separate self-contained annexe. An internal viewing is essential.

#### **DESCRIPTION**

Set behind electric gates is this impressive 5 bedroom 4 bathroom detached family home. Located in a delightful semi-rural location and nestled within approx. 2 acres of secluded land this property has approx. 4,500 square ft of accommodation with fantastic size rooms. The main house has a superb open-plan lounge/dining room, 2 further reception rooms, large hallway. kitchen/breakfast room and utility room. There is a detached 2 x double garage block and a further 850sq ft separate self-contained annexe. An internal viewing is essential.

#### **LOCATION**

Little Acres is located on Foxes Lane which is just off Bell Lane, a crescent off the Great North Road. Brookmans Park and Welham Green both have mainline railway station's (London's Kings Cross and Moorgate) and a range of local shops and amenities are only a short drive away, as are the M25 and A1(M). There are several excellent schools in the local area including Stormont, Lochinver House, Queenswood and Dame Alice Owen's.