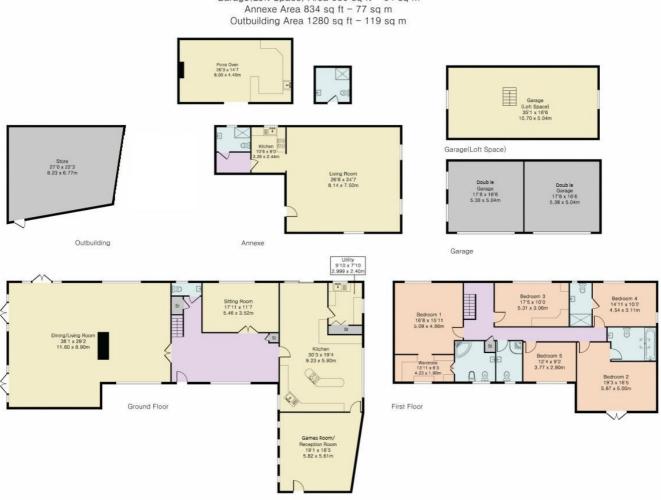

#### **ACCOMMODATION**

#### **GROUND FLOOR**

LARGE ENTRANCE HALLWAY WITH STORAGE GUEST CLOAKROOM SITTING ROOM OPENPLAN DINING/LIVING ROOM KITCHEN/BREAKFAST ROOM UTILITY ROOM RECEPTION ROOM/GAMES ROOM

#### **FIRST FLOOR**

MASTER BEDROOM WITH DRESSING AREA AND EN-SUITE A FURTHER 4 BEDROOMS, 2 WITH EN-SUITES AND 1 FAMILY SHOWER ROOM

#### **EXTERIOR**

DOUBLE GARAGE WITH LOFT SPACE ABOVE (space for 4 vehicles)
UNDERCOVER COOKING AREA WITH PIZZA OVEN
OUSIDE SHOWER ROOM
OUTBUILDING

#### **ANNEXE**

LARGE LIVING/BEDROOM AREA KITCHEN SHOWER ROOM

Approximate Gross Internal Area 7371 sq ft - 685 sq m
Ground Floor Area 2534 sq ft - 235 sq m
First Floor Area 1554 sq ft - 144 sq m
Garage Area 588 sq ft - 55 sq m
Garage(Loft Space) Area 580 sq ft - 54 sq m
Annexe Area 834 sq ft - 77 sq m
Outbuilding Area 1280 sq ft - 119 sq m