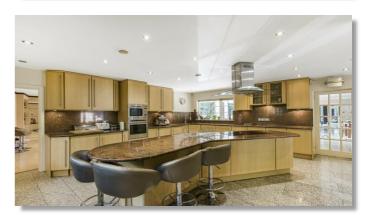

#### **DESCRIPTION**

Set behind electric gates is this impressive 5 bedroom 4 bathroom detached family home. Located in a delightful semi-rural location and nestled within approx. 2 acres of secluded land this property has approx. 4,500 square ft of accommodation with fantastic size rooms. The main house has a superb open-plan lounge/dining room, 2 further reception rooms, large hallway. kitchen/breakfast room and utility room. There is a detached 2 x double garage block and a further 850sq ft separate self-contained annexe. An internal viewing is essential.

#### **GROUND FLOOR**

LARGE ENTRANCE HALLWAY WITH STORAGE GUEST CLOAKROOM SITTING ROOM OPENPLAN DINING/LIVING ROOM KITCHEN/BREAKFAST ROOM UTILITY ROOM RECEPTION ROOM/GAMES ROOM