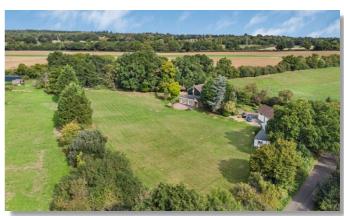

Set behind electric gates is this impressive 5 bedroom 4 bathroom detached family home. Located in a delightful semi-rural location and nestled within approx. 2 acres of secluded land this property has approx. 4,500 square ft of accommodation with fantastic size rooms. The main house has a superb open-plan lounge/dining room, 2 further reception rooms, large hallway. kitchen/breakfast room and utility room. There is a detached double garage block and a further 850sq ft separate self-contained annexe. An internal viewing is essential.

#### **DESCRIPTION**

Set behind electric gates is this impressive 5 bedroom 4 bathroom detached family home. Located in a delightful semi-rural location and nestled within approx. 2 acres of secluded land this property has approx. 4,500 square ft of accommodation with fantastic size rooms. The main house has a superb open-plan lounge/dining room, 2 further reception rooms, large hallway. kitchen/breakfast room and utility room. There is a detached 2 x double garage block and a further 850sq ft separate self-contained annexe. An internal viewing is essential.

#### **LOCATION**

Little Acres is located on Foxes Lane which is just off Bell Lane, a crescent off the Great North Road. Brookmans Park and Welham Green both have mainline railway station's (London's Kings Cross and Moorgate) and a range of local shops and amenities are only a short drive away, as are the M25 and A1(M). There are several excellent schools in the local area including Stormont, Lochinver House, Queenswood and Dame Alice Owen's.