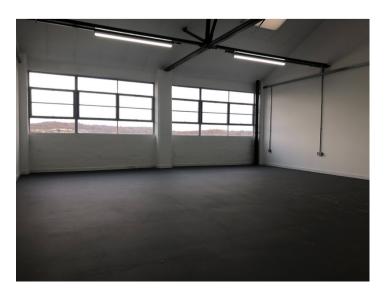

Stoke Spaces are the conversion of a commercial building to offer a number of workshops and studio spaces over the ground and first floors.

The ground floor spaces benefit from roller shutter or double door access which ideally suits goods in and goods out the type of operation. In addition, the first floor has a loading area allowing pallet truck access.

These large work spaces are excellent for artists, creative individuals, light industrial workshops and small businesses.