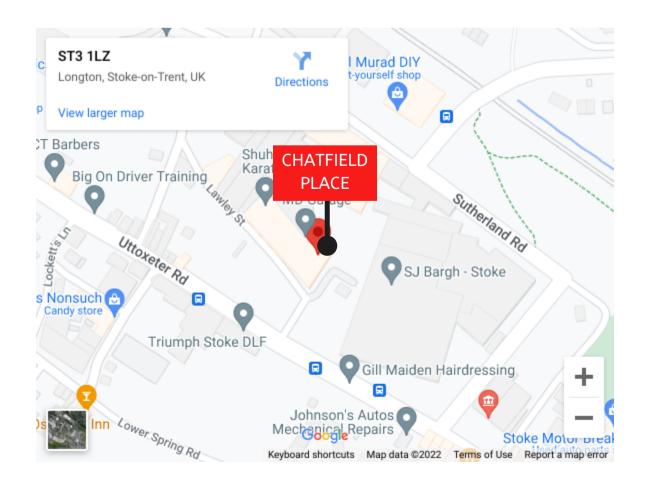

# LOCATION

Stoke Spaces are located in Chatfield Place, Stokeon-Trent and has instant access to the A50, which provides access to the A500, M6, J15 and J16.