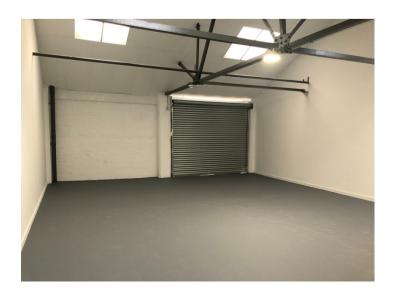

Stoke Spaces are the conversion of a commercial building to offer a number of workshops and studio spaces over the ground and first floors.

The ground floor spaces benefit from roller shutter or double door access which ideally suits goods in and goods out the type of operation. In addition, the first floor has a loading area allowing pallet truck access.

These large work spaces are excellent for artists, creative individuals, light industrial workshops and small businesses.