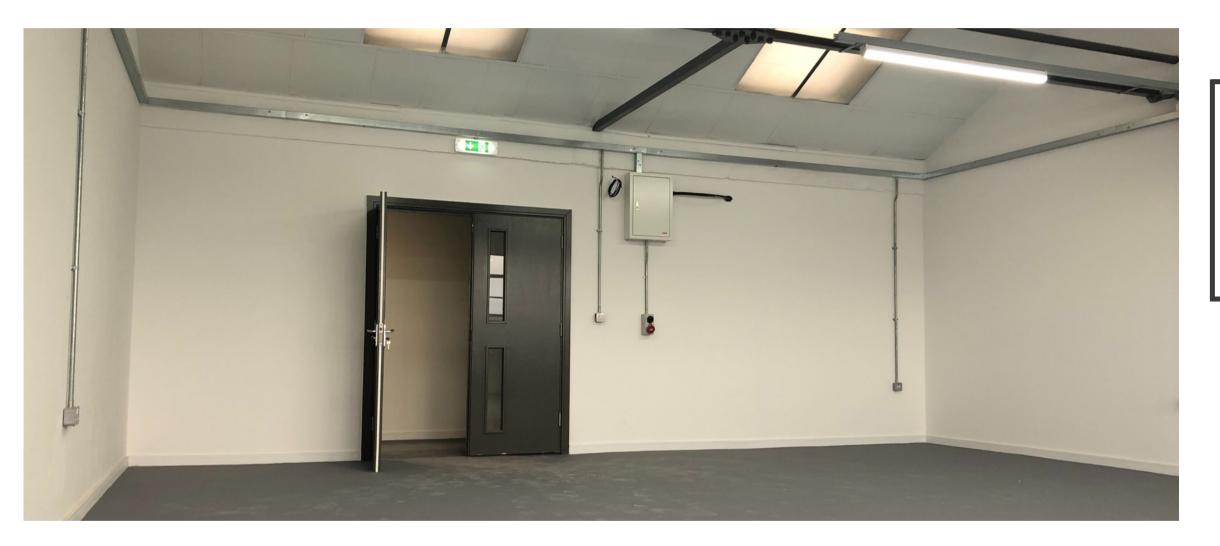

Stoke Spaces are the conversion of a commercial building to offer a number of workshops and studio spaces over the ground and first floors.

The ground floor spaces benefit from roller shutter or double door access which ideally suits goods in and goods out the type of operation. In addition, the first floor has a loading area allowing pallet truck access.

These large work spaces are excellent for artists, creative individuals, light industrial workshops and small businesses.