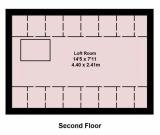

## £535,000 Hill Top, Hampstead Garden Suburb, NW11

Hill Top NW11

Ground Floor

First Floor

Approx. Gross Internal Area: 608 ft² ... 56.5 m²

All measurements and areas are approximate only Dimensions are not to scale. This plan is for guidans only and must not be relied upon as a statement of for (c) Peninsula Surveys Ltd