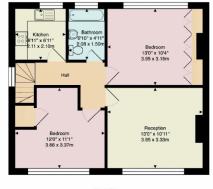

## £535,000 Hill Top, Hampstead Garden Suburb, NW11

Hill Top NW11

Ground Floor

First Floor

Approx. Gross Internal Area: 608 ft² ... 56.5 m²

All measurements and areas are approximate only Dimensions are not to scale. This plan is for guidans only and must not be relied upon as a statement of for (c) Peninsula Surveys Ltd