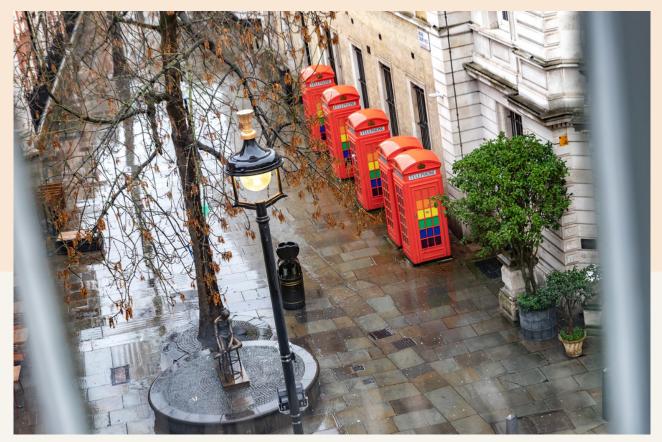

#### Overview

There is a good size double bedroom has built in wardrobes and has view towards the Royal Opera House and Floral Street. There is a separate kitchen with good storage and the reception room with contemporary furniture, overlooks Broad Court's famous Ballerina statue and the four red phone boxes. Available immediately and is furnished, 1 to 3 year contract, straight or with a minimum 6 months mutual break clause as negotiated (subject to contract & satisfactory references). Westminster City Council tax band F.