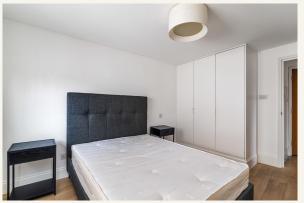

#### What you need to know

- One bedroom
- One bathroom
- Third floor (walk-up)
- Separate kitchen
- Very bright
- Furnished
- Feature fireplace
- Wooden floors
- Available immediately
- Close to Covent Garden tube station

#### Overview

There is a good size double bedroom has built in wardrobes and has view towards the Royal Opera House and Floral Street. There is a separate kitchen with good storage and the reception room with contemporary furniture, overlooks Broad Court's famous Ballerina statue and the four red phone boxes. Available immediately and is furnished, 1 to 3 year contract, straight or with a minimum 6 months mutual break clause as negotiated (subject to contract & satisfactory references). Westminster City Council tax band F.