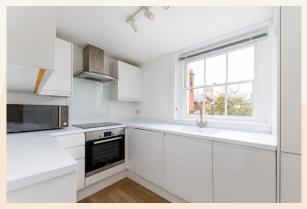

#### What you need to know

- One bedroom
- One bathroom
- Third floor (walk-up)
- Separate kitchen
- Very bright
- Furnished
- Feature fireplace
- Wooden floors
- Available immediately
- Close to Covent Garden tube station

#### Overview

There is a good size double bedroom has built in wardrobes and has view towards the Royal Opera House and Floral Street. There is a separate kitchen with good storage and the reception room with contemporary furniture, overlooks Broad Court's famous Ballerina statue and the four red phone boxes. Available immediately and is furnished, 1 to 3 year contract, straight or with a minimum 6 months mutual break clause as negotiated (subject to contract & satisfactory references). Westminster City Council tax band F.