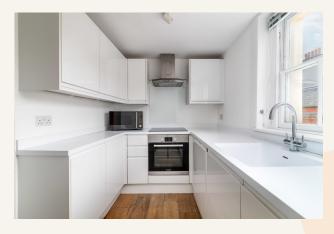

#### Overview

There is a good size double bedroom has built in wardrobes and has view towards the Royal Opera House and Floral Street. There is a separate kitchen with good storage and the reception room with contemporary furniture, overlooks Broad Court's famous Ballerina statue and the four red phone boxes. Available immediately and is furnished, 1 to 3 year contract, straight or with a minimum 6 months mutual break clause as negotiated (subject to contract & satisfactory references). Westminster City Council tax band F.