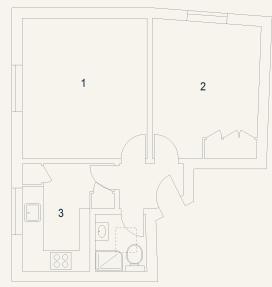

### Bow Street, WC2 Approximate Gross Internal Area 40 sq m / 431 sq ft

- 1 Reception Room 4.03 x 3.62M 13'3" x 11'11"
- 2 Bedroom 4.07 x 3.13M 13'4" x 10'3"
- 3 Kitchen 3.08 x 2.63M 10'1" x 8'8"

Floor Plan produced for Tavistock Bow by Mays Floorplans © . Tel 020 3397 4594 Illustration for identification purposes only, not to scale.