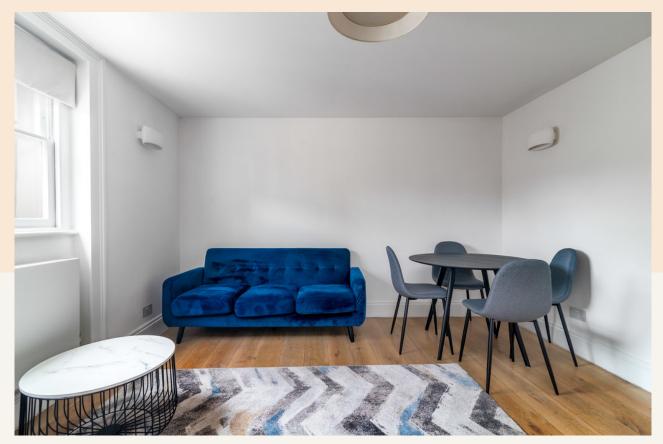

# **People Make Places**

**Bow Street, Covent Garden WC2** 

1 bedrooms | 431 sq ft

A well presented one bedroom apartment located in the very heart of Covent Garden and situated on the 3rd floor of a period building. The flat has stunning views towards Broad Court and is lovely and bright. There is a good size double bedroom, modern shower room and separate kitchen and reception room.

#### Overview

There is a good size double bedroom has built in wardrobes and has view towards the Royal Opera House and Floral Street. There is a separate kitchen with good storage and the reception room with contemporary furniture, overlooks Broad Court's famous Ballerina statue and the four red phone boxes. Available immediately and is furnished, 1 to 3 year contract, straight or with a minimum 6 months mutual break clause as negotiated (subject to contract & satisfactory references). Westminster City Council tax band F.