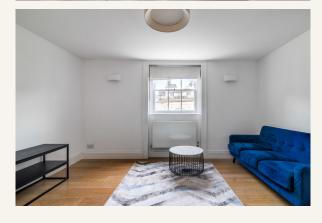

# **People Make Places**

**Bow Street, Covent Garden WC2** 

1 bedrooms | 431 sq ft

A well presented one bedroom apartment located in the very heart of Covent Garden and situated on the 3rd floor of a period building. The flat has stunning views towards Broad Court and is lovely and bright. There is a good size double bedroom, modern shower room and separate kitchen and reception room.

#### Overview

There is a good size double bedroom has built in wardrobes and has view towards the Royal Opera House and Floral Street. There is a separate kitchen with good storage and the reception room with contemporary furniture, overlooks Broad Court's famous Ballerina statue and the four red phone boxes. Available immediately and is furnished, 1 to 3 year contract, straight or with a minimum 6 months mutual break clause as negotiated (subject to contract & satisfactory references). Westminster City Council tax band F.