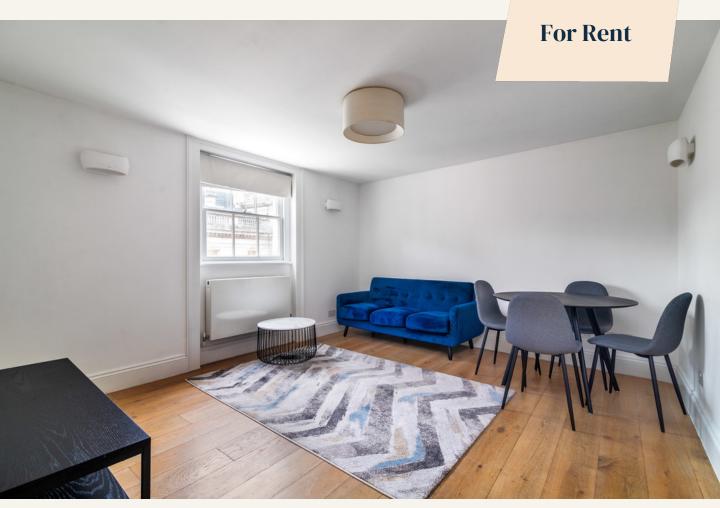

# **People Make Places**

**Bow Street, Covent Garden WC2** 

1 bedrooms | 431 sq ft

A well presented one bedroom apartment located in the very heart of Covent Garden and situated on the 3rd floor of a period building. The flat has stunning views towards Broad Court and is lovely and bright. There is a good size double bedroom, modern shower room and separate kitchen and reception room.

#### What you need to know

- One bedroom
- One bathroom
- Third floor (walk-up)
- Separate kitchen
- Very bright
- Furnished
- Feature fireplace
- Wooden floors
- Available immediately
- Close to Covent Garden tube station

#### Overview

There is a good size double bedroom has built in wardrobes and has view towards the Royal Opera House and Floral Street. There is a separate kitchen with good storage and the reception room with contemporary furniture, overlooks Broad Court's famous Ballerina statue and the four red phone boxes. Available immediately and is furnished, 1 to 3 year contract, straight or with a minimum 6 months mutual break clause as negotiated (subject to contract & satisfactory references). Westminster City Council tax band F.