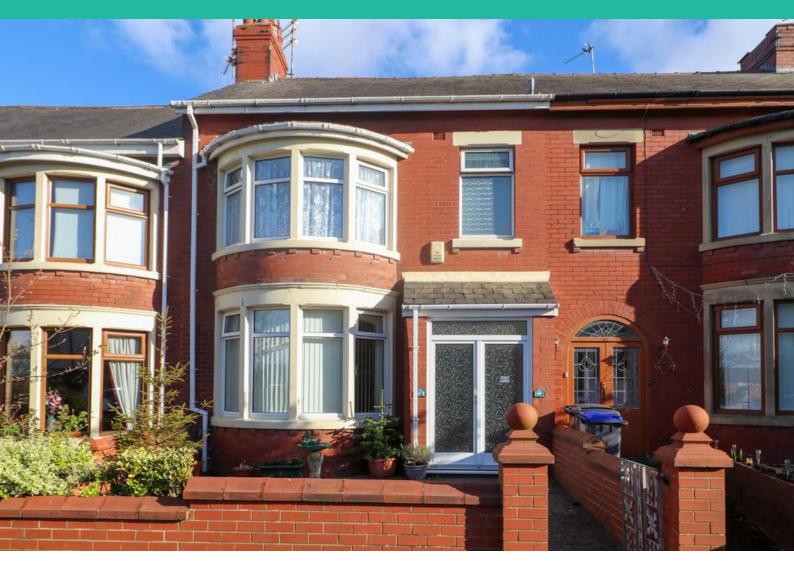

# **60 Leeds Road, Stanley Park**

Blackpool, FY1 4HJ

Extended ground floor flat

First floor flat

Large garage/workshop

UPVC double glazing

£139,950

EPC Rating '70'

#### OUTSIDE FRONT GARDEN

Walled front garden with a block paved path and planted border.

#### REAR GARDEN

South facing walled rear garden, access doors through to the garage