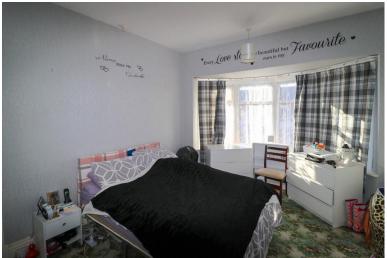

### STUDY

6' 5" x 6' 5" (1.96m x 1.96m)

**BEDROOM** 

12' 8" x 12' 5" (3.86m x 3.78m) UPVC double glazed

bay window, radiator, covered ceiling