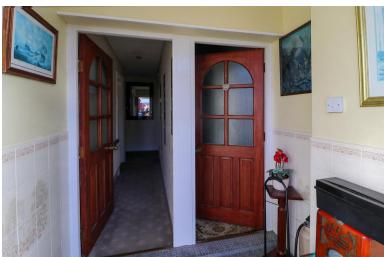

#### **VESTIBULE**

6' 0"  $\times$  4' 9" (1.83m  $\times$  1.45m) Main UPVC double glazed entrance doors, separate entrances off into the ground and first floor flats.

#### ENTRANCE HALL

Own entrance and stairs from the communal vestibule