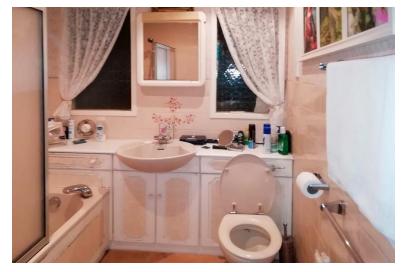

#### BATHROOM

6' 8"  $\times$  6' 5" (2.03m  $\times$  1.96m) Panelled bath with shower over, vanity wash hand basin, low flush WC radiator