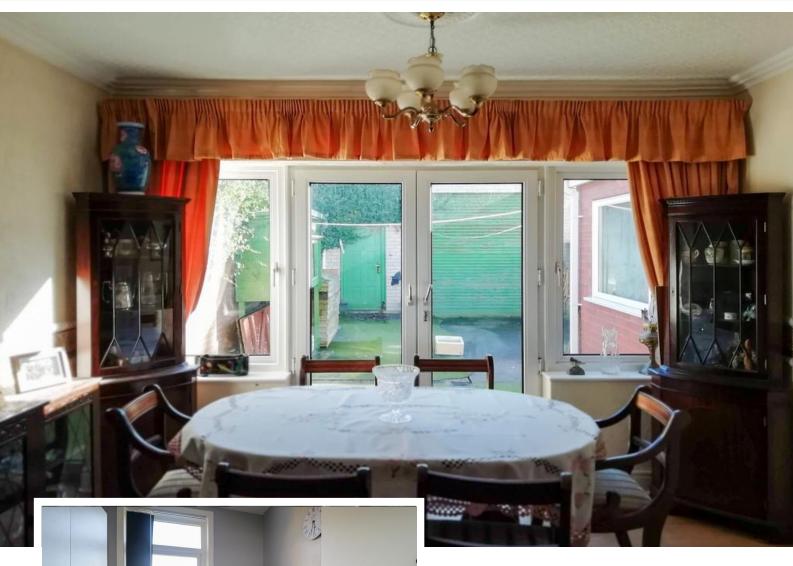

#### LOUNGE/DINER

24' 5"  $\times$  12' 2" (7.44m  $\times$  3.71m) Two radiators, UPVC double glazed windows and doors through to the rear garden