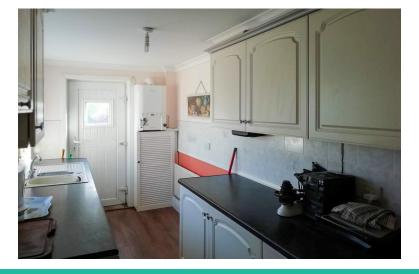

#### **KITCHEN**

16' 4" x 6' 0" (4.98m x 1.83m) Fitted wall and base units with complementary work surfaces work surfaces, stainless steel sink unit, plumbed for auto washer, wall mounted central heating boiler, UPVC double glazed window.