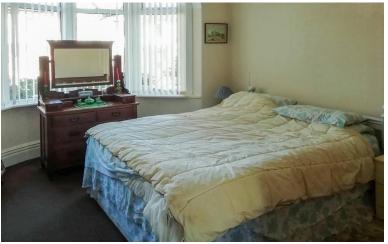

p

UPVC double glazing

£139,950

EPC Rating '70'





## 60 Leeds Road, Blackpool, FY1 4HJ



# **Property Description**

#### **VESTIBULE**

6' 0"  $\times$  4' 9" (1.83m  $\times$  1.45m) Main UPVC double glazed entrance doors, separate entrances off into the ground and first floor flats.

#### LOUNGE/DINER

24' 5"  $\times$  12' 2" (7.44m  $\times$  3.71m) Two radiators, UPVC double glazed windows and doors through to the rear garden

#### **KITCHEN**

16' 4" x 6' 0" (4.98m x 1.83m) Fitted wall and base units with complementary work surfaces work surfaces, stainless steel sink unit, plumbed for auto washer, wall mounted central heating boiler, UPVC double glazed window.

### STUDY

6' 5" x 6' 5" (1.96m x 1.96m)

**BEDROOM** 

12' 8" x 12' 5" (3.86m x 3.78m) UPVC double glazed











bay window, radiator, covered ceiling

#### BATHROOM

6' 8"  $\times$  6' 5" (2.03m  $\times$  1.96m) Panelled bath with shower over, vanity wash hand basin, low flush WC radiator

#### ENTRANCE HALL

Own entrance and stairs from the communal vestibule

#### **LOUNGE**

16' 6" x 12' 6" (5.03m x 3.81m) UPVC double glazed window, electric fire

#### KITCHEN

8' 4" x 6' 5" (2.54m x 1.96m) Part tiled walls, fitted wall and base units with complementary work surfaces, plumbed for auto washer, stainless steel sink unit. UPVC double glazed window

#### **BEDROOM**

15' 4" x 11' 8" (4.67m x 3.56m) UPVC double glazed bay window

#### OUTSIDE FRONT GARDEN

Walled front garden with a block paved path and planted border.

#### REAR GARDEN

South facing walled rear garden, access doors through to the