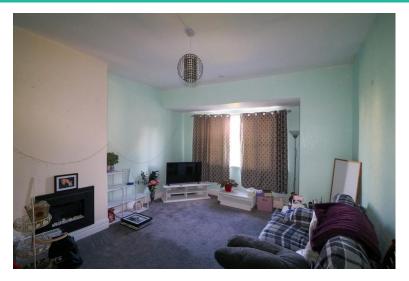

#### **LOUNGE**

16' 6" x 12' 6" (5.03m x 3.81m) UPVC double glazed window, electric fire