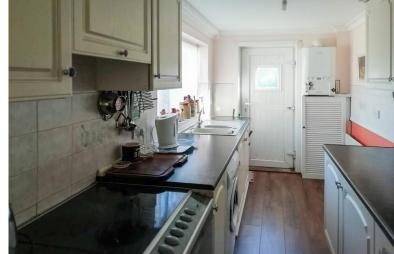

#### **KITCHEN**

16' 4" x 6' 0" (4.98m x 1.83m) Fitted wall and base units with complementary work surfaces work surfaces, stainless steel sink unit, plumbed for auto washer, wall mounted central heating boiler, UPVC double glazed window.

#### KITCHEN

8' 4" x 6' 5" (2.54m x 1.96m) Part tiled walls, fitted wall and base units with complementary work surfaces, plumbed for auto washer, stainless steel sink unit. UPVC double glazed window