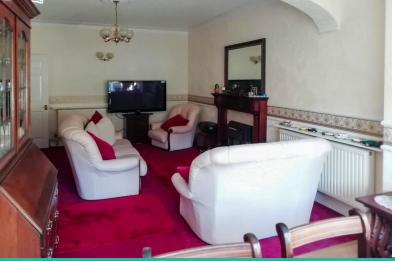

#### LOUNGE/DINER

24' 5"  $\times$  12' 2" (7.44m  $\times$  3.71m) Two radiators, UPVC double glazed windows and doors through to the rear garden

#### **LOUNGE**

16' 6" x 12' 6" (5.03m x 3.81m) UPVC double glazed window, electric fire