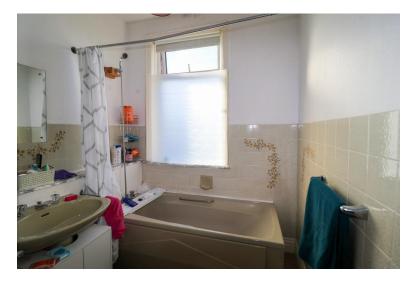

#### BATHROOM

6' 8"  $\times$  6' 5" (2.03m  $\times$  1.96m) Panelled bath with shower over, vanity wash hand basin, low flush WC radiator