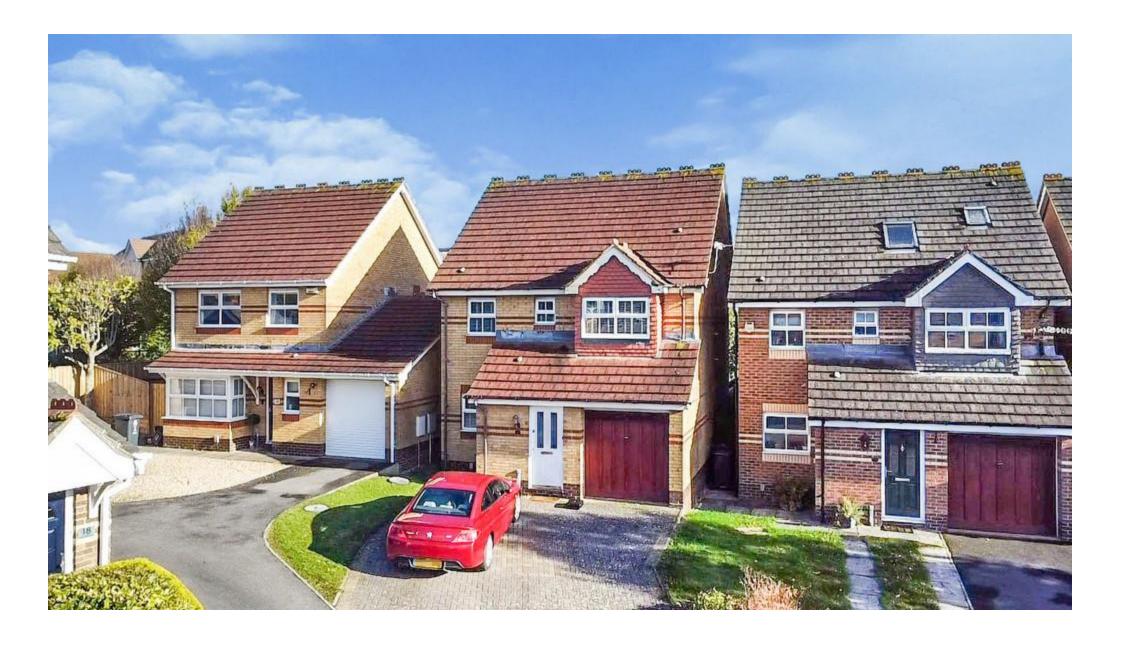

# 3 Bedroom Detached House North Swindon

- THREE DOUBLE BEDROOMS
- SOUGHT AFTER LOCATION
- ENSUITE TO MASTER
- CONSERVATORY

Offered to the market in the highly sought-after location of St. Andrews Ridge is this well presented, three-bedroom detached family home. Situated on an elevated plot enjoying some lovely views and within walking distance to the village centre and a short drive to the ever-popular Orbital retail park.

The property comprises of; downstairs WC, spacious living room with archway to the dining area, separate kitchen / breakfast room and conservatory to the rear. There is also internal access to the integral garage. On the first floor you'll find three spacious bedrooms and the family bathroom suite with the master suite benefiting from dressing area and ensuite shower room. There is also a fantastic attic space which can easily be converted subject to the relevant planning consents. Outside offers; ample driveway parking, well-kept and private rear garden which is mainly laid to lawn with patio areas and mature trees surrounding the boarders. NO ONWARD CHAIN!