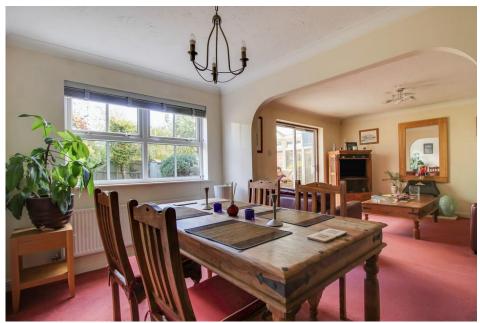

The property comprises of; downstairs WC, spacious living room with archway to the dining area, separate kitchen / breakfast room and conservatory to the rear. There is also internal access to the integral garage. On the first floor you'll find three spacious bedrooms and the family bathroom suite with the master suite benefiting from dressing area and ensuite shower room. There is also a fantastic attic space which can easily be converted subject to the relevant planning consents. Outside offers; ample driveway parking, well-kept and private rear garden which is mainly laid to lawn with patio areas and mature trees surrounding the boarders. NO ONWARD CHAIN!