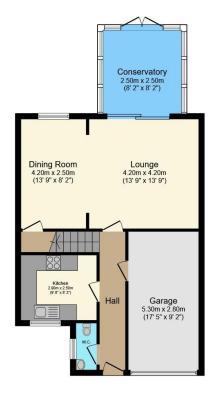

## **Ground Floor**

Floor area 71.5 sq.m. (769 sq.ft.) approx

Total floor area 125.2 sq.m. (1,347 sq.ft.) approx

This Floor Plan is for illustration purposes only and may not be representative of the property. The position and size of doors, windows and other features are approximate. Unauthorized reproduction prohibited. 