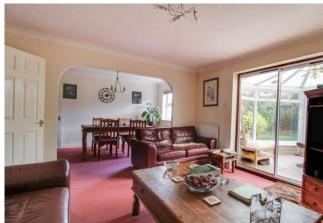

The property comprises of; downstairs WC, spacious living room with archway to the dining area, separate kitchen / breakfast room and conservatory to the rear. There is also internal access to the integral garage. On the first floor you'll find three spacious bedrooms and the family bathroom suite with the master suite benefiting from dressing area and ensuite shower room. There is also a fantastic attic space which can easily be converted subject to the relevant planning consents. Outside offers; ample driveway parking, well-kept and private rear garden which is mainly laid to lawn with patio areas and mature trees surrounding the boarders. NO ONWARD CHAIN!