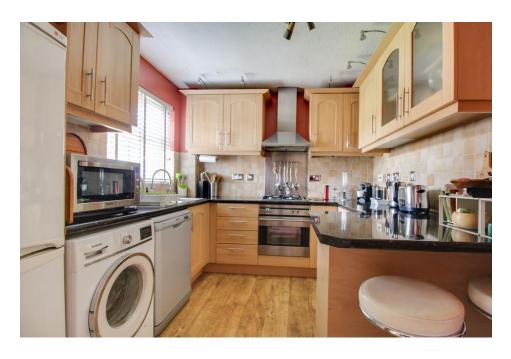

The property comprises of; downstairs WC, spacious living room with archway to the dining area, separate kitchen / breakfast room and conservatory to the rear. There is also internal access to the integral garage. On the first floor you'll find three spacious bedrooms and the family bathroom suite with the master suite benefiting from dressing area and ensuite shower room. There is also a fantastic attic space which can easily be converted subject to the relevant planning consents. Outside offers; ample driveway parking, well-kept and private rear garden which is mainly laid to lawn with patio areas and mature trees surrounding the boarders. NO ONWARD CHAIN!