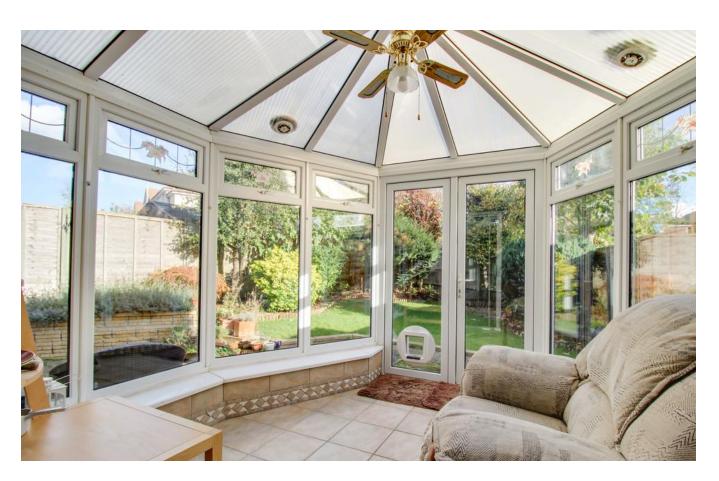

The property comprises of; downstairs WC, spacious living room with archway to the dining area, separate kitchen / breakfast room and conservatory to the rear. There is also internal access to the integral garage. On the first floor you'll find three spacious bedrooms and the family bathroom suite with the master suite benefiting from dressing area and ensuite shower room. There is also a fantastic attic space which can easily be converted subject to the relevant planning consents. Outside offers; ample driveway parking, well-kept and private rear garden which is mainly laid to lawn with patio areas and mature trees surrounding the boarders. NO ONWARD CHAIN!