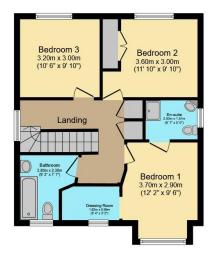

# **First Floor**

Floor area 53.7 sq.m. (578 sq.ft.) approx

We Where you

Our team are friendly, experienced and all from here. They know it better than they do their own living rooms and can help you find what you're looking for because we love where we live.